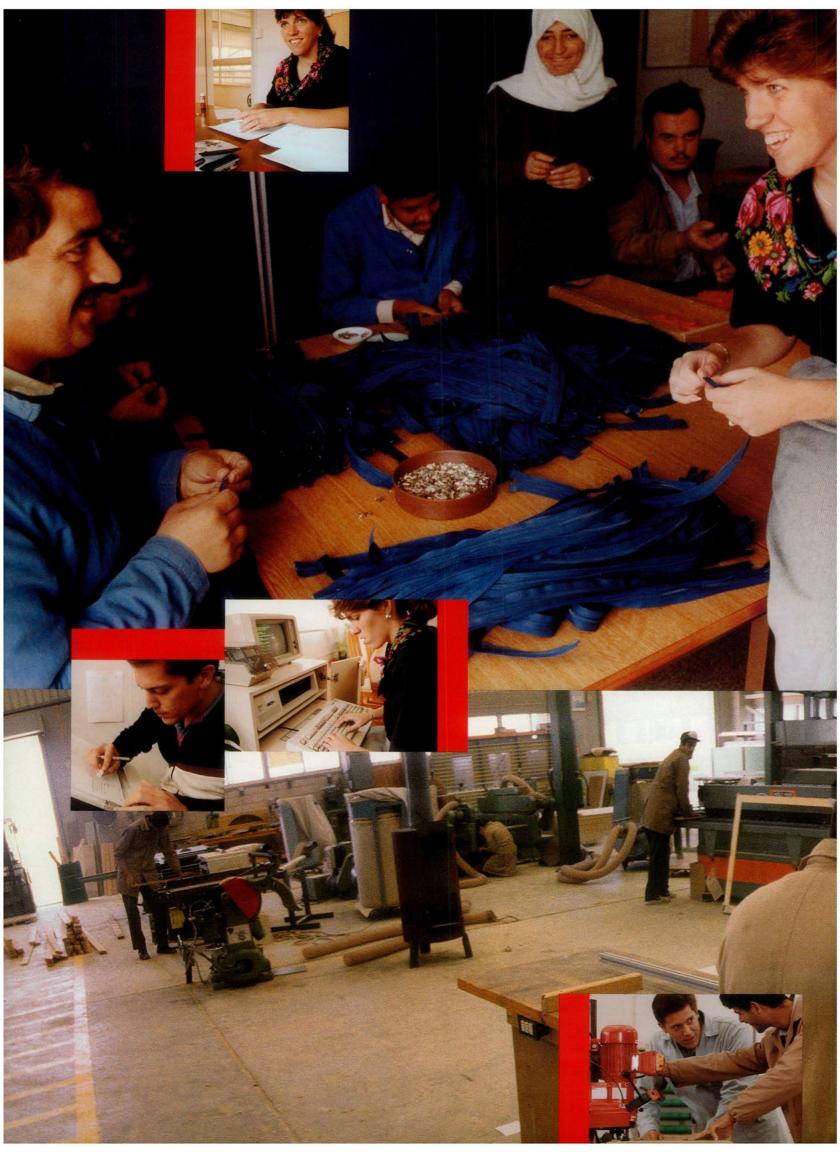

, business and office skills, history and public speaking support the bridge of higher education that Ambassador students build. • Students serving in Jordan bridge the barrier of handicaps. With training in physical and mental handicaps and a great deal of compassion, they help handicapped children become productive members of Jordanian society. • These Ambassador students are not just teaching English, business skills or physical therapy. They are teaching a way of life. • According to Ambassador Chancellor Joseph W. Tkach: "Ambassador students have the opportunity to pioneer a way of life. It's a way of give, not get. It's a way of love, of true outgoing concern for others. And it is the only way that will endure for all eternity."



































































oke up, fell out of bed, dragged a comb across my head...." So went the lyrics of a popular 1960s song called "A Day in the Life." • Starting at 6 a.m. on January 18, 1990, eight photographers tackled a monumentous task. For 16 hours they recorded on film the myriad of activities Ambassador students take part in during a single day. From thousands of photos, we present to you: A day in the life of Ambassador College. • Imagine you are the student. Your day begins somewhere around 6 a.m. when your alarm clock jolts you out of blissful sleep. You fall reluctantly out of bed and stumble into the bathroom. • Twenty minutes

and one hot shower later and you're awake – almost. Now decide on your clothes for the day (whatever doesn't need ironing!), dress and make plans to fill that h