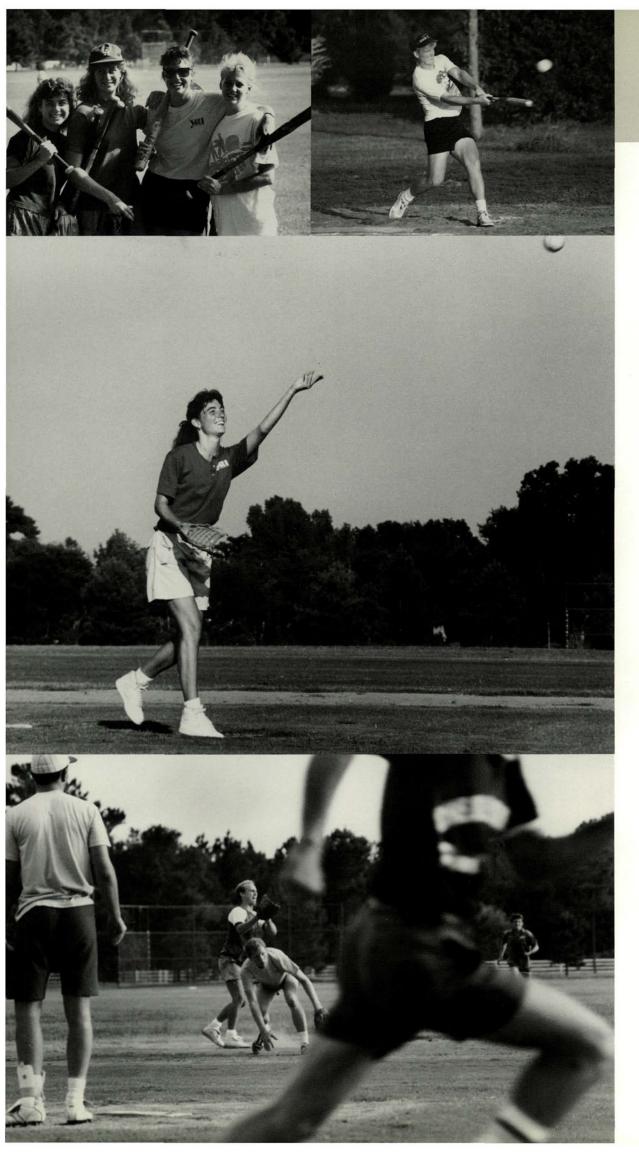

How did they know they'd win? Donned in their prophetic T's, the sophomores are rewarded for their recordbreaking finish in the 4X400 relay, with the seniors in second and the juniors in third.

- Women, it has been said, are unpredictable, and so it certainly seems in softball. Then again, so are men.
- In the women's league, both the
- freshmen and the juniors seemed invincible.
- In their first three games, the freshmen defeated the sophomores, faculty and seniors.
- The juniors edged out the sophomores, the seniors, and the freshmen, taking first place in the playoffs.
- The sophomores entered the playoffs
- with only one win but took the championship 4-3 over the faculty.
- In men's action, the freshmen brought a 4-0 record to the play-offs

but lost to the faculty 4-3.

• The seniors entered the playoffs with a 2-2 record, including a 22-6 win over the faculty. The seniors

moved ahead of the sophomores and into the championship only to be beaten 10-7 by the faculty.

Melissa Chalmers and Meathead (the team's favorite bat) slug it for the inniors

the juniors.
You're outa there! First baseman Ben Davis arranges an early trip back to the bench for senior Kevin Phillips.
High fives for one and

all. The seniors congratulate the freshmen. Charles Taylor, fearless score keeper. Two and one. Bernell Michel keeps count. Gary Richards connects for the faculty. The formidable freshmen line-up.

Duskis won for the women and Dominque Alcindor for the men.