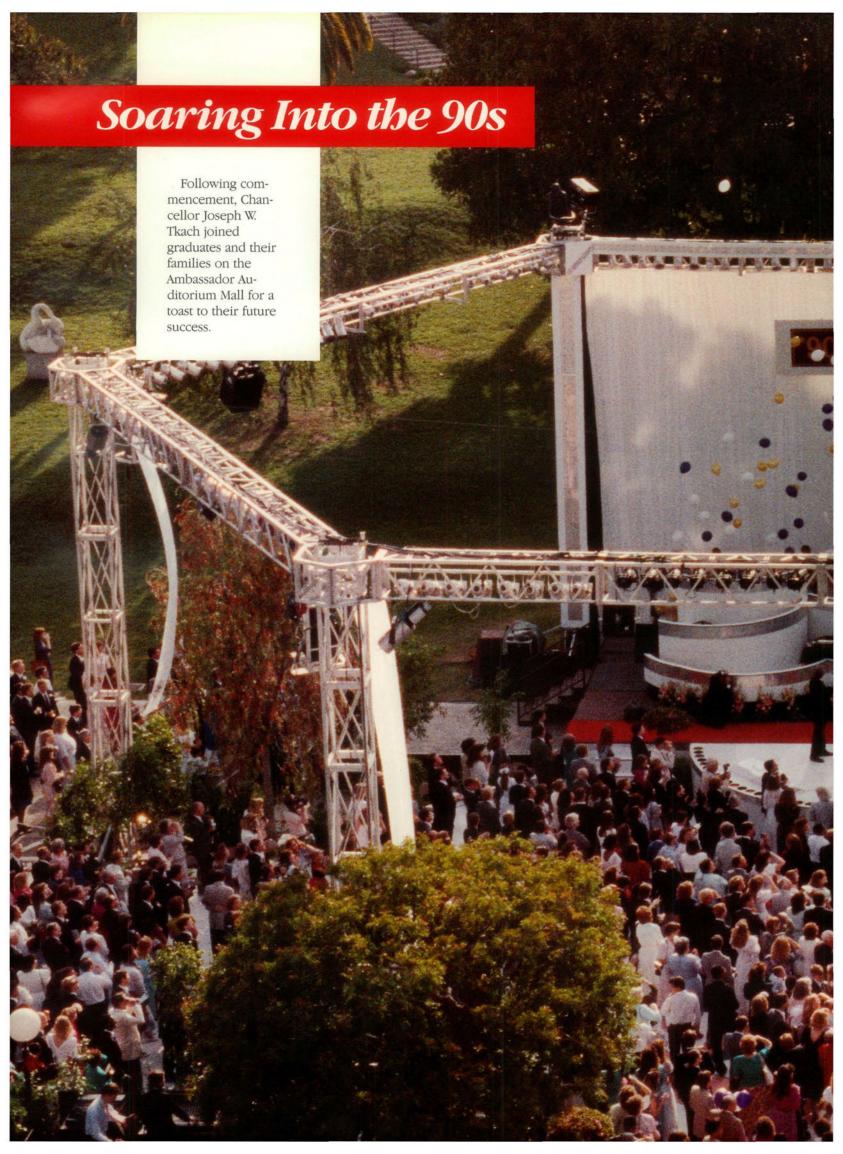

"History is placing before you and us a great historical challenge."

> Francesco Cossiga President of Italy

and in the field, it was an exciting year for Ambassador athletics. And through it all, unified by the weave of activities, came a student body tightly knit by conviction and prepared for the year's changes. • In November, 1989, Italian President Francesco Cossiga said, "History is placing before you and us a great historical challenge." In the same month, Mr. Tkach put forth a similar challenge to students in a special assembly in which he announced the consolidation of the two campuses in Big Sandy, beginning in August, 1990. • On May 18, the 1990 graduating class was the last to emblazon their footprints across the stage of the Ambassador Auditorium as they commenced the rest of their lives with diplomas in their hands and vision in their hearts.

Pearson celebrate at the end of semester party. Dan Vander Poel and Paula Soik do the same. Tim Quast and Karen Terry share a dance at Graduation Ball.

Terri Waters sings for the dancers.

- Commencing a new chapter in their lives, 283 Ambassador students received diplomas on May 18 in Ambassador Auditorium.
   Chancellor Tkach
- Chancellor Tkach challenged the graduating class to make the future happen.
  A number of
- A number of awards were given.
   Sportsmanship Awards: Mark