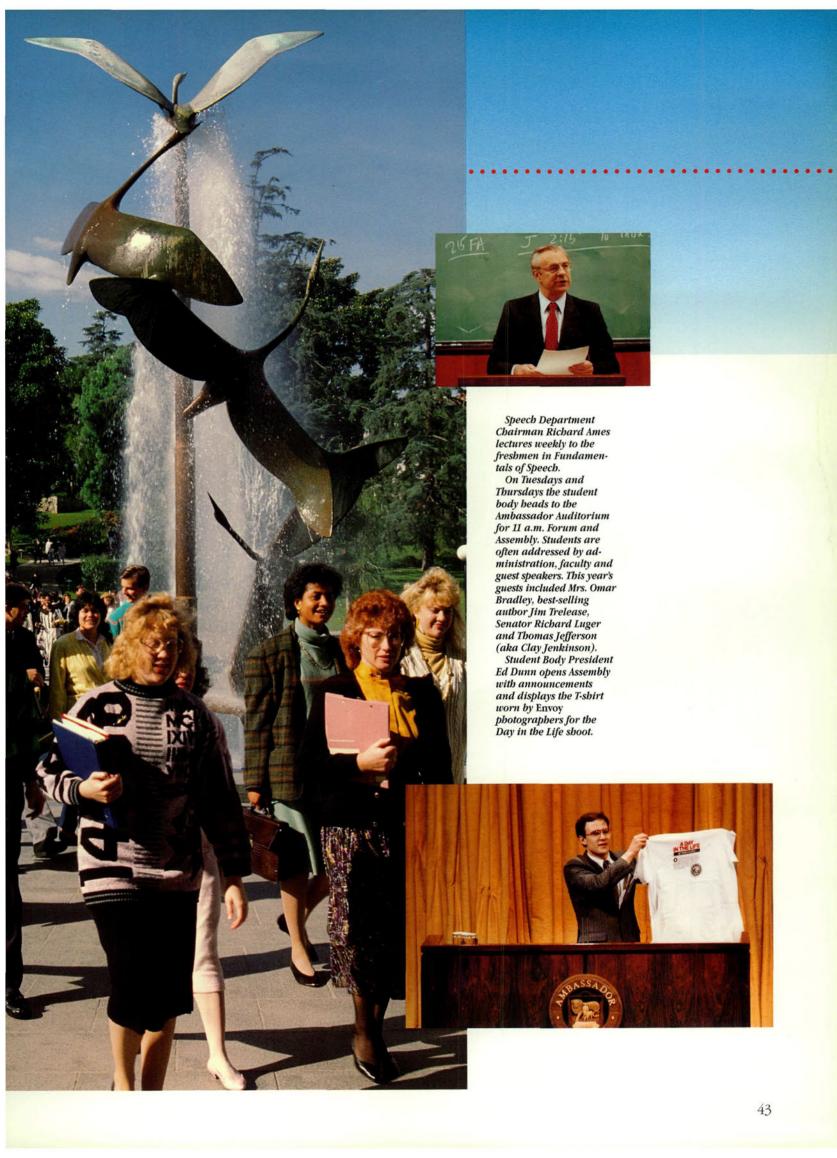

21, 1989, Chancellor Joseph W. Tkach's orientation address prepared students for what would prove to be a year of change requiring courage and conviction. "We have to be unified with one mind and goal," he said. • With unity of mind and purpose, students and faculty worked hard during a busy, active year, preparing mentally for the many physical challenges ahead. There were dinners and dances, essays and exams, concerts and recitals, fun and fund raisers, campouts and field trips, turnabout weekends and special assemblies from senators to Shakespeare. On the court

"History is placing before you and us a great historical challenge."

> Francesco Cossiga President of Italy

and in the field, it was an exciting year for Ambassador athletics. And through it all, unified by the weave of activities, came a student body tightly knit by conviction and prepared for the year's changes. • In November, 1989, Italian President Francesco Cossiga said, "History is placing before you and us a great historical challenge." In the same month, Mr. Tkach put forth a similar challenge to students in a special assembly in which he announced the consolidation of the two campuses in Big Sandy, beginning in August, 1990. • On May 18, the 1990 graduating class was the last to emblazon their footprints across the stage of the Ambassador Auditorium as they commenced the rest of their lives with diplomas in their hands and vision in their hearts.

# AUG89

- "We are the movers and shakers of tomorrow," Chancellor Joseph W. Tkach told faculty and students in his keynote address August 21.
- A total of 637 students from 35 countries pressed forward through a week of orientation and registration, dorm and kickoff meetings, pictures, tryouts, unpacking and settling.
- The Freshmen Reception and Dance highlighted orientation week with the opportunity for 182 incoming students to meet administration and faculty.
- The week closed with the annual Get-Acquainted Picnic, giving students and faculty an

early start on something else Chancellor Tkach stressed: teamwork. "We must be unified with one mind and goal," he said.

· As a busy month

ended, another year of Ambassador College life was just beginning. It's a life that doesn't get easier - only better!