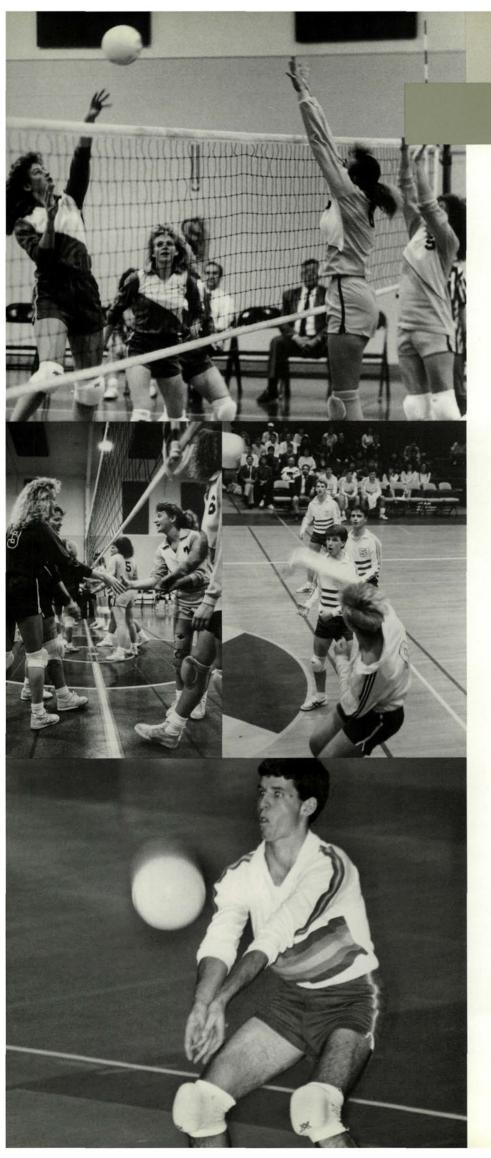

the occasion.

• Volleyball is a team sport - more than most. If a team doesn't work together, the team doesn't work.

• In Women's Division I action, four

years of teaming up together paid off for the seniors in the championship. With a 6-1 record, they faced the sophomores.

• It was a marathon match of five games

but the seniors won in the end. The freshmen took third place followed by the juniors and then the faculty.

• In Division II's championship, the

sophomores edged out the freshmen.

• In men's volleyball, the freshmen force built a 6-0 record but lost their seat to the sophomores in the championship match. The seniors and juniors finished third and fourth respectively.

• Two freshmen squads wrapped up first and second place in Division II.