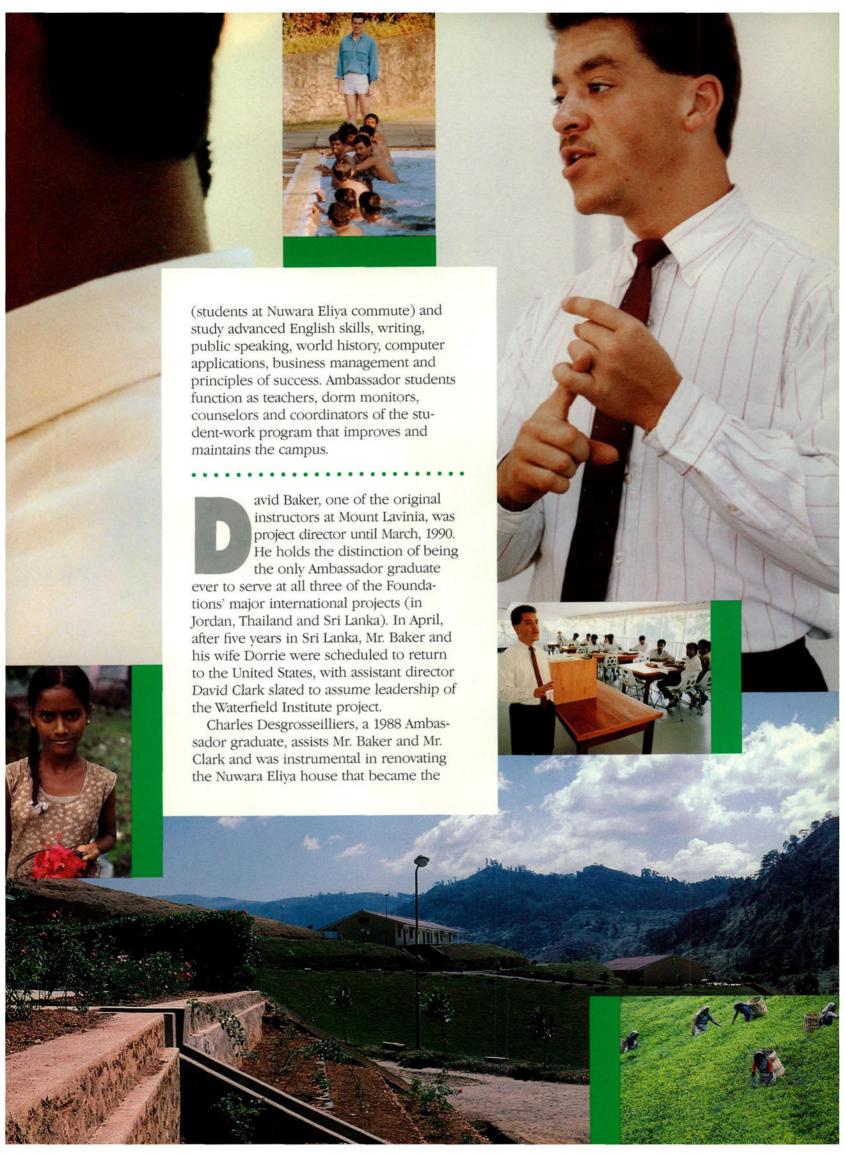

as they teach English. • In Sri Lanka, business and office skills, history and public speaking support the bridge of higher education that Ambassador students build. • Students serving in Jordan bridge the barrier of handicaps. With training in physical and mental handicaps and a great deal of compassion, they help handicapped children become productive members of Jordanian society. • These Ambassador students are not just teaching English, business skills or physical therapy. They are teaching a way of life. • According to Ambassador Chancellor Joseph W. Tkach: "Ambassador students have the opportunity to pioneer a way of life. It's a way of give, not get. It's a way of love, of true outgoing concern for others. And it is the only way that will endure for all eternity."



































































oke up, fell out of bed, dragged a comb across my head...." So went the lyrics of a popular 1960s song called "A Day in the Life." • Starting at 6 a.m. on January 18, 1990, eight photographers tackled a monumentous task. For 16 hours they recorded on film the myriad of activities Ambassador students take part in during a single day. From thousands of photos, we present to you: A day in the life of Ambassador College. • Imagine you are the student. Your day begins somewhere around 6 a.m. when your alarm clock jolts you out of blissful sleep. You fall reluctantly out of bed and stumble into the bathroom. • Twenty minutes

and one hot shower later and you're awake – almost. Now decide on your clothes for the day (whatever doesn't need ironing!