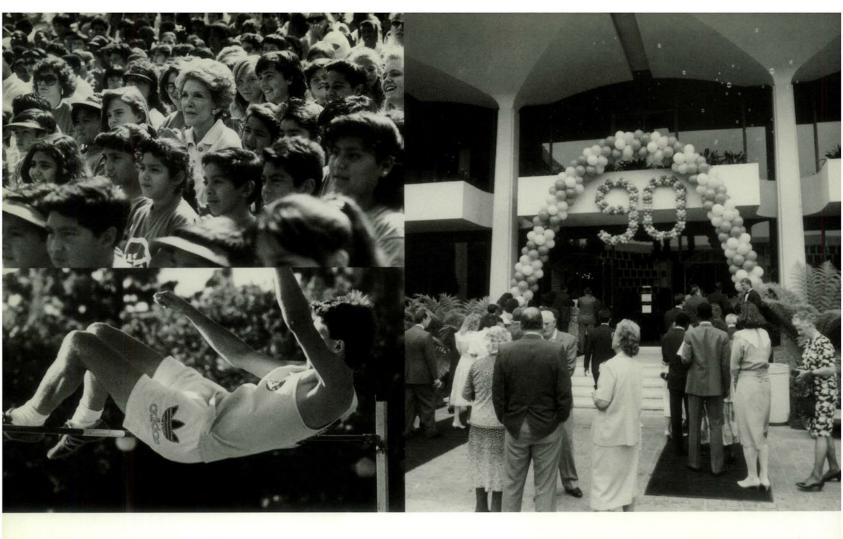

### **MAY90**

Former First Lady
Nancy Reagan at the
"Just Say No" rally.
Andy Lobpries clears
the high jump.
Welcome to Graduation
Brunch!
Mr. Tkach toasts
graduates at the brunch.
Wendy Jacobs and Carla

Consolidation of the Ambassador campuses on the Big Sandy, Texas facility, effective in the fall of 1990. marks Ambassador's continuing commitment to provide its students a high quality, broadly based liberal-arts program that promotes the development of balanced. values-based leadership in the Church and society.