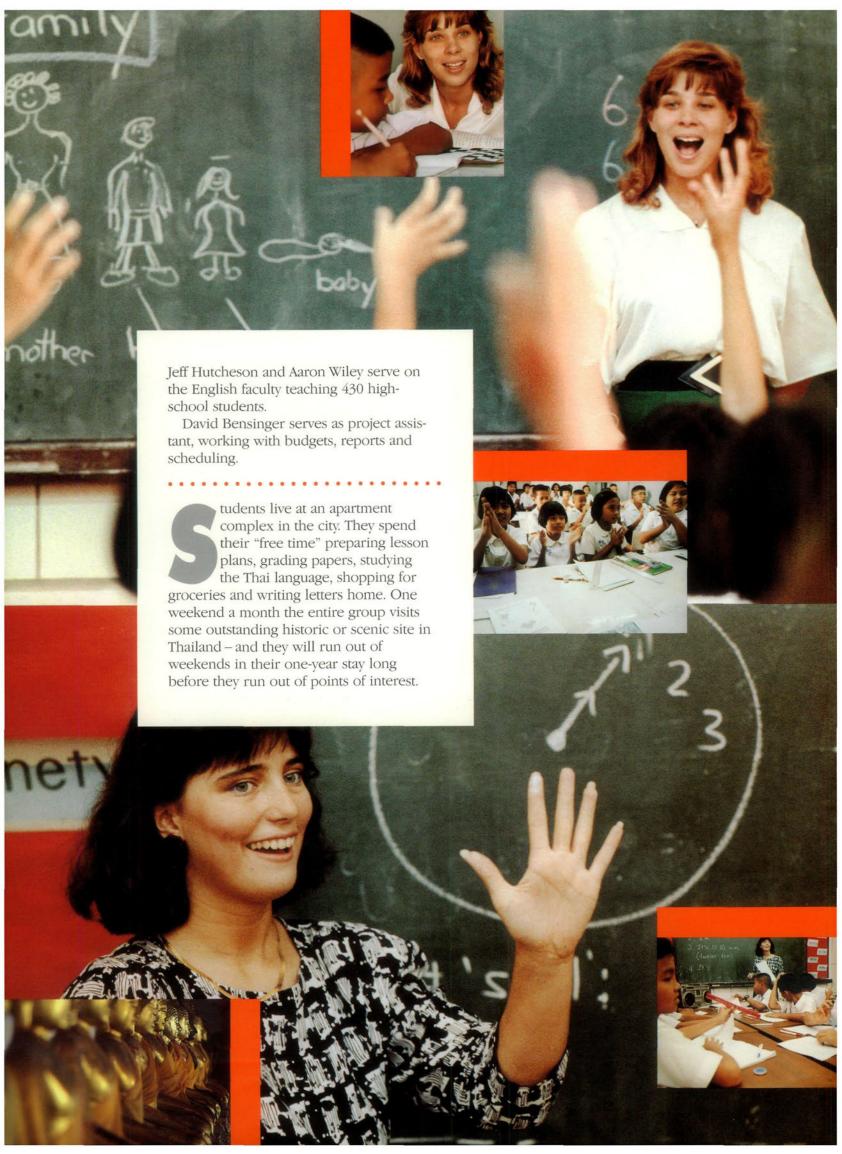

lish. • In Sri Lanka, business and office skills, history and public speaking support the bridge of higher education that Ambassador students build. • Students serving in Jordan bridge the barrier of handicaps. With training in physical and mental handicaps and a great deal of compassion, they help handicapped children become productive members of Jordanian society. • These Ambassador students are not just teaching English, business skills or physical therapy. They are teaching a way of life. • According to Ambassador Chancellor Joseph W. Tkach: "Ambassador students have the opportunity to pioneer a way of life. It's a way of give, not get. It's a way of love, of true outgoing concern for others. And it is the only way that will endure for all eternity."



































































oke up, fell out of bed, dragged a comb across my head...." So went the lyrics of a popular 1960s song called "A Day in the Life." • Starting at 6 a.m. on January 18, 1990, eight photographers tackled a monumentous task. For 16 hours they recorded on film the myriad of activities Ambassador students take part in during a single day. From thousands of photos, we present to you: A day in the life of Ambassador College. • Imagine you are the student. Your day begins somewhere around 6 a.m. when your alarm clock jolts you out of blissful sleep. You fall reluctantly out of bed and stumble into the bathroom. • Twenty minutes

and one hot shower later and you're awake – almost. Now decide on your clothes for the day (whatever doesn't need ironing!), dress and make