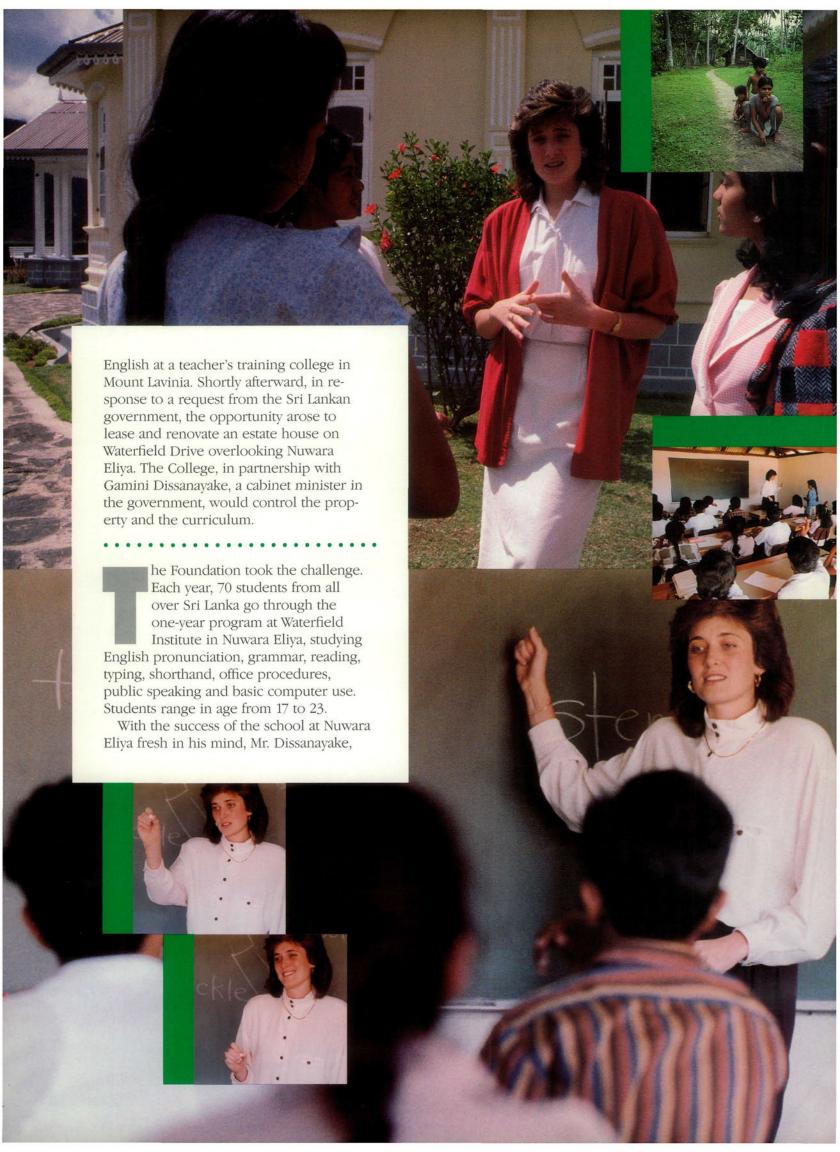

ge barrier as they teach English. • In Sri Lanka, business and office skills, history and public speaking support the bridge of higher education that Ambassador students build. • Students serving in Jordan bridge the barrier of handicaps. With training in physical and mental handicaps and a great deal of compassion, they help handicapped children become productive members of Jordanian society. • These Ambassador students are not just teaching English, business skills or physical therapy. They are teaching a way of life. • According to Ambassador Chancellor Joseph W. Tkach: "Ambassador students have the opportunity to pioneer a way of life. It's a way of give, not get. It's a way of love, of true outgoing concern for others. And it is the only way that will endure for all eternity."



































































oke up, fell out of bed, dragged a comb across my head...." So went the lyrics of a popular 1960s song called "A Day in the Life." • Starting at 6 a.m. on January 18, 1990, eight photographers tackled a monumentous task. For 16 hours they recorded on film the myriad of activities Ambassador students take part in during a single day. From thousands of photos, we present to you: A day in the life of Ambassador College. • Imagine you are the student. Your day begins somewhere around 6 a.m. when your alarm clock jolts you out of blissful sleep. You fall reluctantly out of bed and stumble into the bathroom. • Twenty minutes

and one hot shower later and you're awake – almost. Now decide on your clothes for the day (whatever doesn't nee