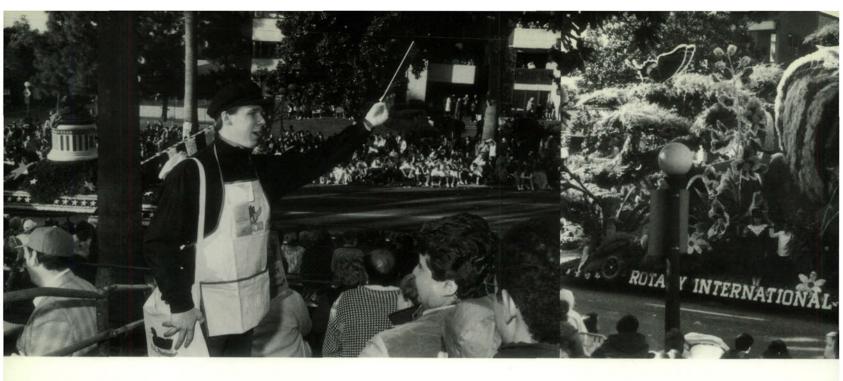

For Darren Allgeyer at the Rose Parade, it's all in the sales pitch.

Rotary International's float: "The Peaceful Kingdom."

A member of the New England Youth Ensemble performs in concert with the Atlantic Union Collegiate Choir during Forum.

· "Rose Parade programs for sale!" 275 students yelled on January 1st during the 101st annual Rose Parade. Other students served in such areas as concessions, seating, parking and security to raise a total of \$35,000 for the student body fund.