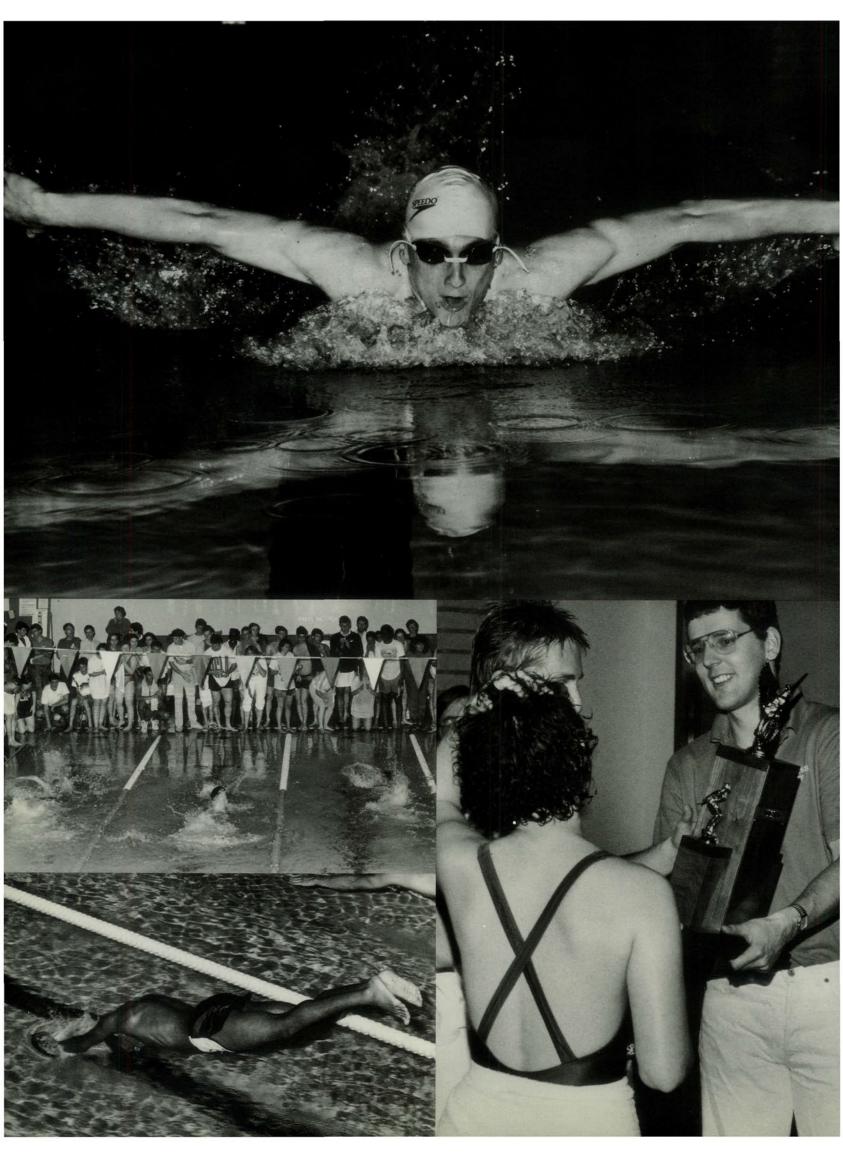

· Vision was important for those in Mike Peterson's intramural swimming class. Four months of intense training, all for one event -Ambassador's annual swim meet.

 On December 21st, the long distance swimmers paced their way through the women's and men's 500m freestyle races. It was stroking down memory lane for both senior Heather Carmen and sophomore Paul Banks, each winning this grueling race for the second year in a row.

· Saturday night, December 23rd, Heather edged junior Carla Pearson by 6/100ths of a second to win the 200m freestyle. Paul also won the men's 200m freestyle, the 100m backstroke and he led his team to victory in the 200m medley relay. His performance earned him the title of Outstanding Male Swimmer.

· A new comer, freshman Cynthia Early, made some waves of her own. With wins in the 100m freestyle, 200m individual medley (IM), 100m breaststroke and her team's win in the 200m medley relay, Cynthia swam away as the Outstanding Female Swimmer of the meet.

· Veteran of the Ambassador pool, senior Mark Lengwin, finished first in the 100m freestyle and 200m IM. Going it alone in the 100m butterfly and anchoring his team in the 200m freestyle relays brought him two more victories.

· Mark led the seniors to a 94-91 lead over the sophomores. The enthusiastic participation of the freshmen put them in third with 84 points and the juniors followed in the wake with 45 points.

Mark Lengwin butter-flies uncontested to the finish.

Off at the shot of the gun! Not so warm benchwarmers await their next plunge.

Timekeepers Bernell Michel, James Petty and Karen Albrecht confer. The Freshmen go crazy!

Senior Captains Mark Lengwin and Heather Carmen accept their team-winning trophy.

Peter Edelere plunges into the race.

The swimmers are supported by an enthusiastic crowd all the way to the finish.

Freshman Aaron "Czech"s out the junior blockers. Arthur Suckling announces; Stacey David and Doug Peters keep