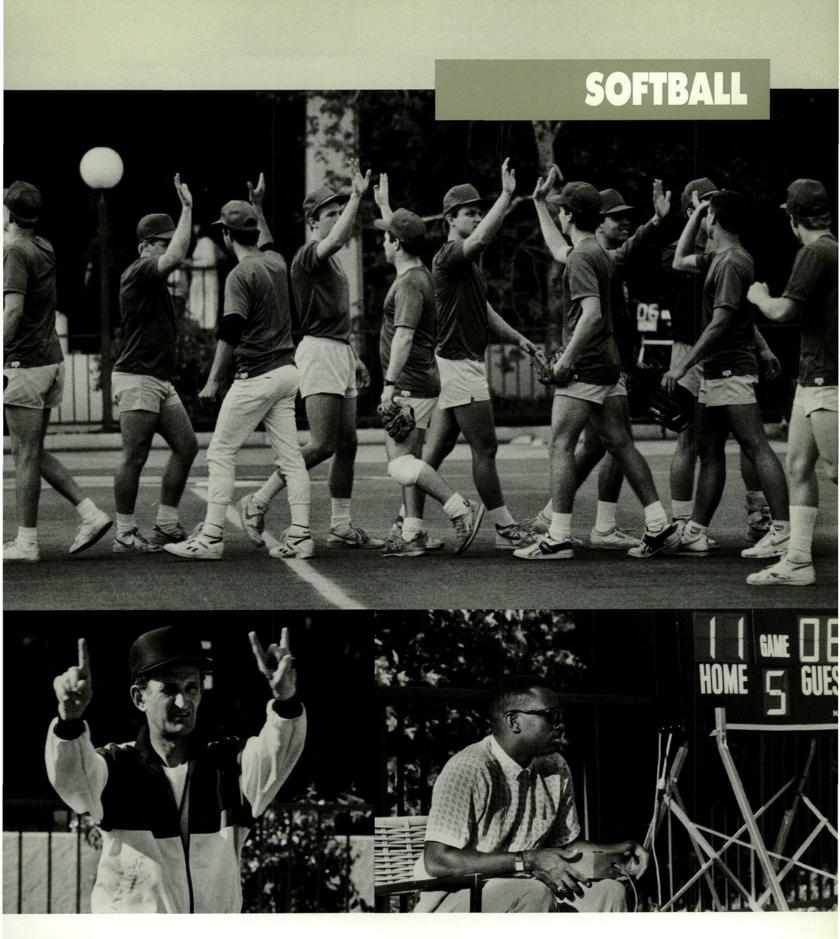

How did they know they'd win? Donned in their prophetic T's, the sophomores are rewarded for their recordbreaking finish in the 4X400 relay, with the seniors in second and the juniors in third.

- Women, it has been said, are unpredictable, and so it certainly seems in softball. Then again, so are men.
- In the women's league, both the
- freshmen and the juniors seemed invincible.
- In their first three games, the freshmen defeated the sophomores, faculty and seniors.
- The juniors edged out the sophomores, the seniors, and the freshmen, taking first place in the playoffs.
- The sophomores entered the playoffs
- with only one win but took the championship 4-3 over the faculty.
- In men's action, the freshmen brought a 4-0 record to the play-offs

but lost to the faculty 4-3.

• The seniors entered the playoffs with a 2-2 record, including a 22-6 win over the faculty. The seniors

moved ahead of the sophomores and into the championship only to be beaten 10-7 by the faculty.

Melissa Chalmers and Meathead (the team's favorite bat) slug it for the inniors

the juniors.
You're outa there! First baseman Ben Davis arranges an early trip back to the bench for senior Kevin Phillips.
High fives for one and

all. The seniors congratulate the freshmen. Charles Taylor, fearless score keeper. Two and one. Bernell Michel keeps count. Gary Richards connects for the faculty. The formidable freshmen line-up.

Duskis won for the women and Dominque Alcindor for the men.