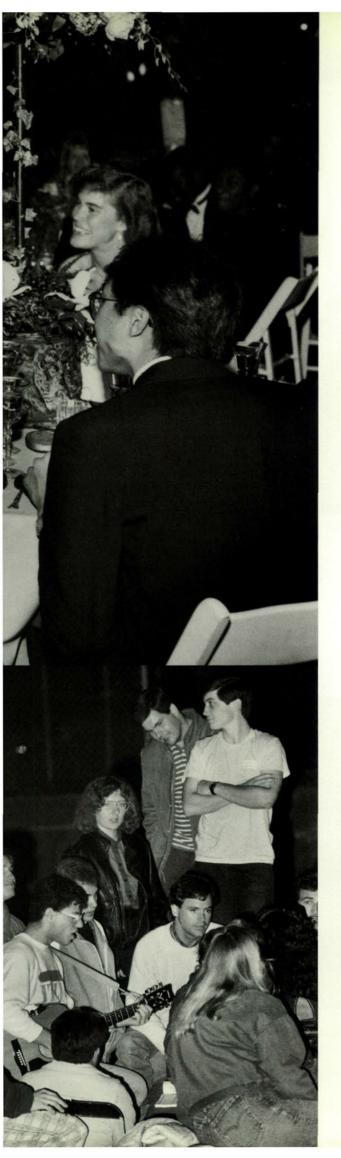

Seniors Laura Filipovic and Sbaun Venish enjoy the solitude of Camp River Glen, while classmate Jim Blackwell provides guitar entertainment.

The annual beach party: volleyball is a favorite.

• Feast activity filled the month of October. Preparations for the Feast included the annual Etiquette Dinner, where students learned to properly and comfortably conduct themselves in a formal dining atmosphere.
• During the Feast

- From the 20th to the 22nd, the freshmen relaxed at Camp River Glen, enjoying the fresh air.
- On a more formal note, Chancellor Tkach hosted Senior Dinner in honor of the 1990 graduating class.
- The month ended musically with the Spring Chorale Concert.

Chancellor Joseph W. Tkach welcomes seniors to Senior Dinner.

Overview of the bead table.

Mr. Tkach visits with

special guests.
At Camp River Glen, some freshmen sing along with guitarist Paul DeBuono.

Perfect timing! Dave Bauman breaks a record in the 10K.