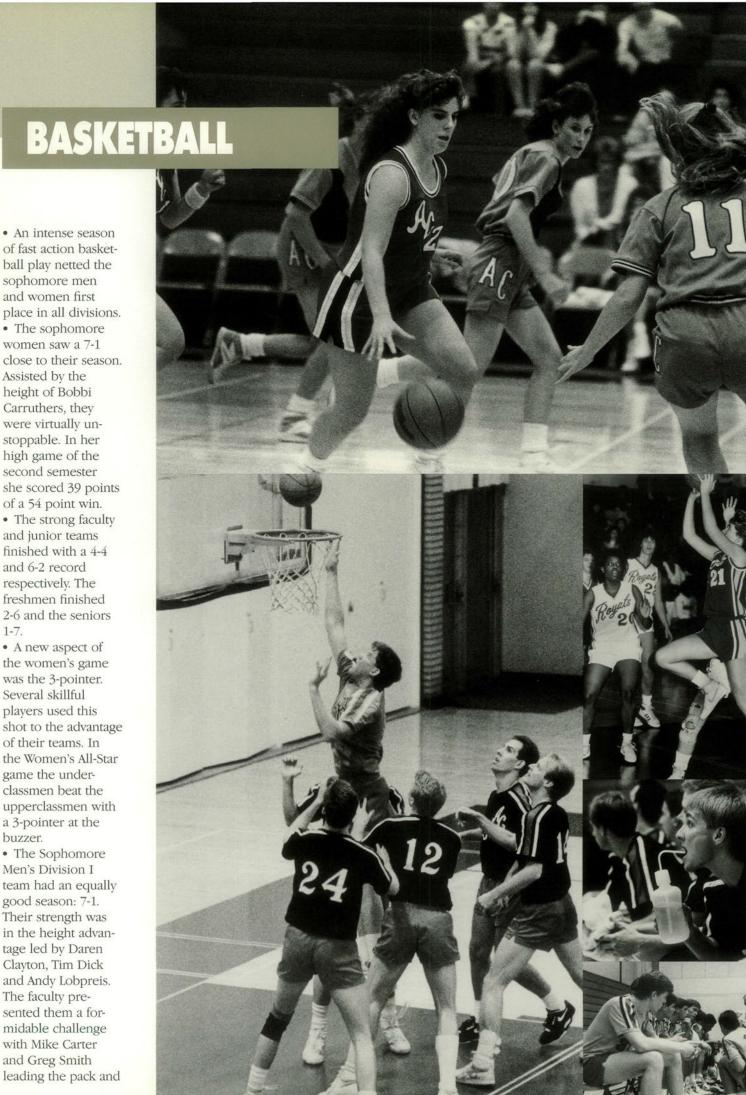

- Competition was tight throughout the season. The juniors led the first half while the seniors came on strong during the second half. They both ended with a 3-5 record.
- The freshmen, facing the challenges of being a new team, closed their season 1-7.
- · Due to the large turnout of participants, eight Men's Division II teams were formed. The sophomores carried first and second place in this division, another testament to their athletic ability.

Freshman Crystal Aust pushes it up court against the faculty.

Sophomore Zane Peterson challenges junior Steve Clothier.

Dance team members Lora Waterbouse, Lara Germano, Tracie Eicher and Laura Encinosa entertain at a Saturday night basketball game. Freshmen energy is

evident!

Andy Lobpreis shoots over Erik Rosseland in the All-Star match.

Coach Jeb Egbert and bis freshmen team.

Water break for senior

Mark Lengwin.
Sophomore Cherie
Albrecht squeezes off a shot.

One on four? Daren Clayton takes basketball to new beights.