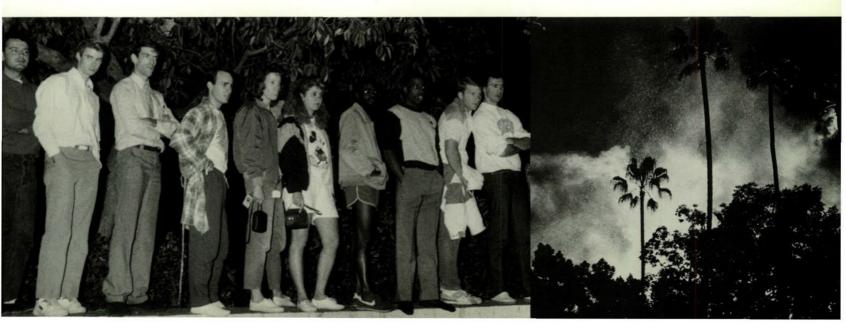

Tony Carpenter and Rachael Jahns are all skis and smiles on a Vail

chairlift.
Charles Taylor and bis
dorm at SEP Nigeria.
College students
serving at the Australian

SEP perform for the

campers.
Day in the Life photographers are on the other side of the camera for once!