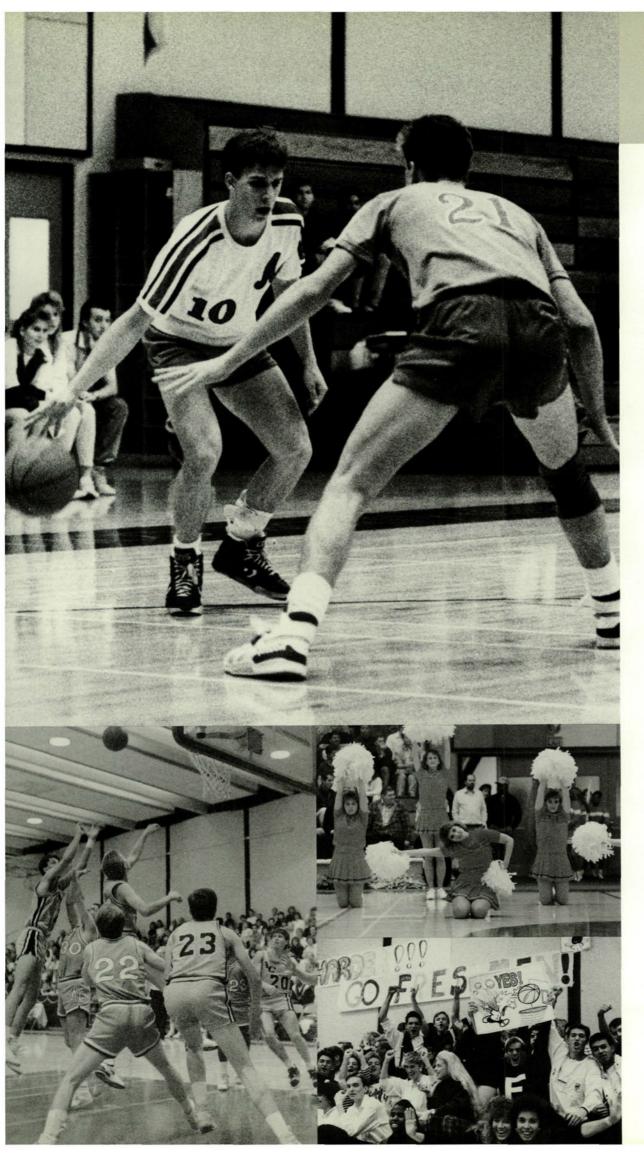

the occasion.

• Volleyball is a team sport - more than most. If a team doesn't work together, the team doesn't work.

• In Women's Division I action, four

years of teaming up together paid off for the seniors in the championship. With a 6-1 record, they faced the sophomores.

• It was a marathon match of five games

but the seniors won in the end. The freshmen took third place followed by the juniors and then the faculty.

• In Division II's championship, the

sophomores edged out the freshmen.

• In men's volleyball, the freshmen force built a 6-0 record but lost their seat to the sophomores in the championship match. The seniors and juniors finished third and fourth respectively.

• Two freshmen squads wrapped up first and second place in Division II.