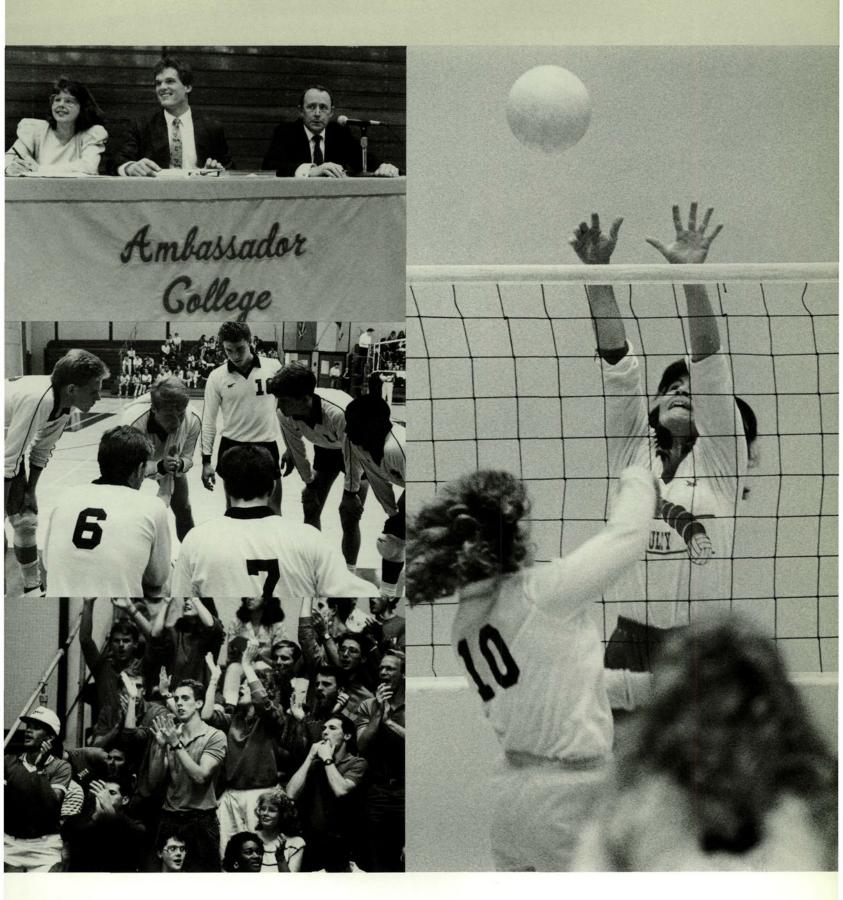

the occasion.

• Volleyball is a team sport - more than most. If a team doesn't work together, the team doesn't work.

• In Women's Division I action, four

years of teaming up together paid off for the seniors in the championship. With a 6-1 record, they faced the sophomores.

• It was a marathon match of five games

but the seniors won in the end. The freshmen took third place followed by the juniors and then the faculty.

• In Division II's championship, the

sophomores edged out the freshmen.

• In men's volleyball, the freshmen force built a 6-0 record but lost their seat to the sophomores in the championship match. The seniors and juniors finished third and fourth respectively.

• Two freshmen squads wrapped up first and second place in Division II.