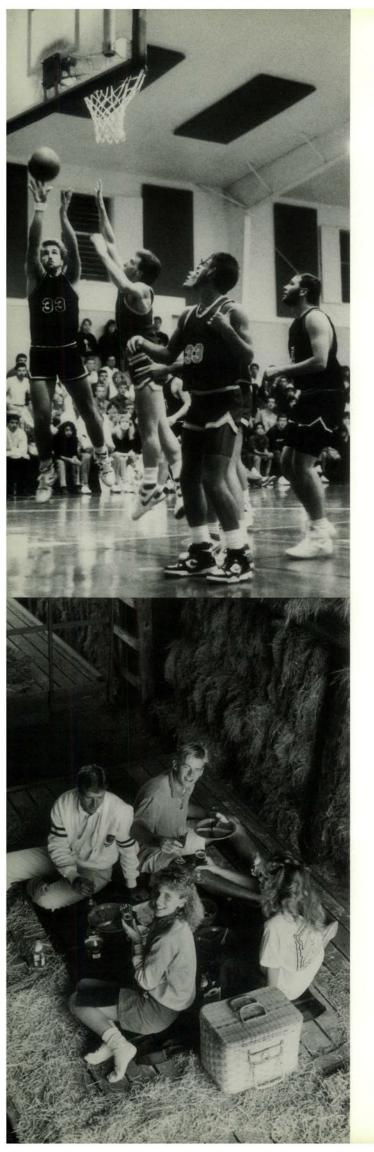

mbassador College's intramural program helps students develop skills, provides a recreational outlet and teaches values that reach far beyond college athletics. • The athletic facilities available on the Pasadena campus include a newly refurbished gym, four handball-racquetball courts, two fitness centers, four tennis courts, an artificial-surface athletic field and track and a natatorium with a 25-meter pool. • According to Pasadena Athletic Director Jim Petty, the goal of Ambassador athletics "always has been and always will be to develop character." For this reason, attitude and personality development receive just as much emphasis as skill development and proficiency. • In fulfilling the College's motto of "Recapture True Values," Ambassador intramurals promote character development. While athletic skill and strength disappear

with time, the character developed on the athletic field remains. One intramurals coach put it to his team this way: "I'm not here to win a basketball game. I'm here to teach you a way of life." • On the playing field, students look to the example of the faculty, who also sport a team. Senior Mark Lengwin has learned much from the faculty teams: "Regardless of the score of the game, or the manner of officiating, they give 100 percent – they simply don't quit until the final gun. And, when the game is over, it is hard to tell if they won or lost." Many aspects of personal de-

We're not here to win a game; we're here to learn a way of life.

velopment are incorporated in Ambassador athletics. Each aspect emphasizes control of the human body and its emotions. Students are encouraged to persevere and do their best, yet at the same time maintaining a healthy respect for their opponents. • At Ambassador, winners and losers often succeed. Ambassador cultivates an attitude that allows opponents to congratulate one another. Success is a mental state, not numbers in a scorebook.

### DEC89

- December brought a busy end to a busy semester. The first two Saturday nights of the month were filled with intramural double-header basketball.
- The music department presented its annual winter concert December 17. Six days later swimmers dove headfirst into the annual swim meet.