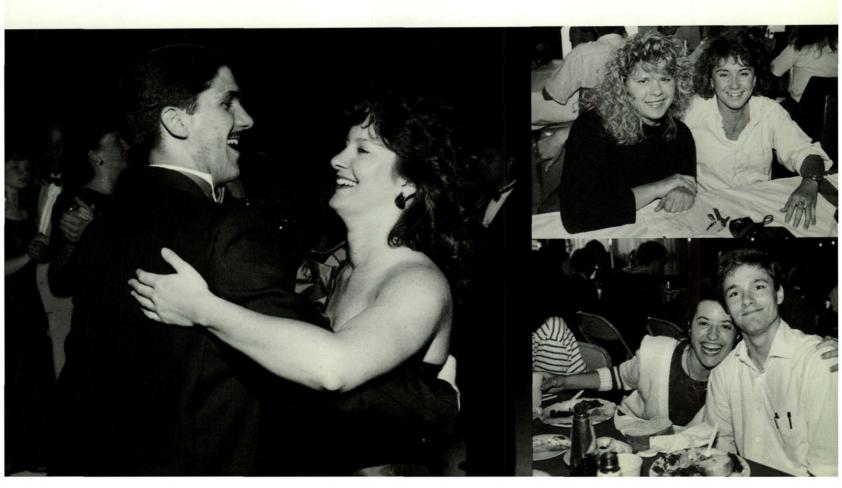

The theme of the Thanksgiving dance was "From Sea to Shining Sea." During the evening College President Donald Ward announced the newly selected Freshman Class President, David Capo.

• The unusually busy month made the Thanksgiving break all the more welcome. The fourday vacation helped students wind down while, at the same time, revved them up for the surge to the end of the semester.

Pearson celebrate at the end of semester party. Dan Vander Poel and Paula Soik do the same. Tim Quast and Karen Terry share a dance at Graduation Ball.

Terri Waters sings for the dancers.

- Commencing a new chapter in their lives, 283 Ambassador students received diplomas on May 18 in Ambassador Auditorium.
   Chancellor Tkach
- Chancellor Tkach challenged the graduating class to make the future happen.
  A number of
- A number of awards were given.
   Sportsmanship Awards: Mark