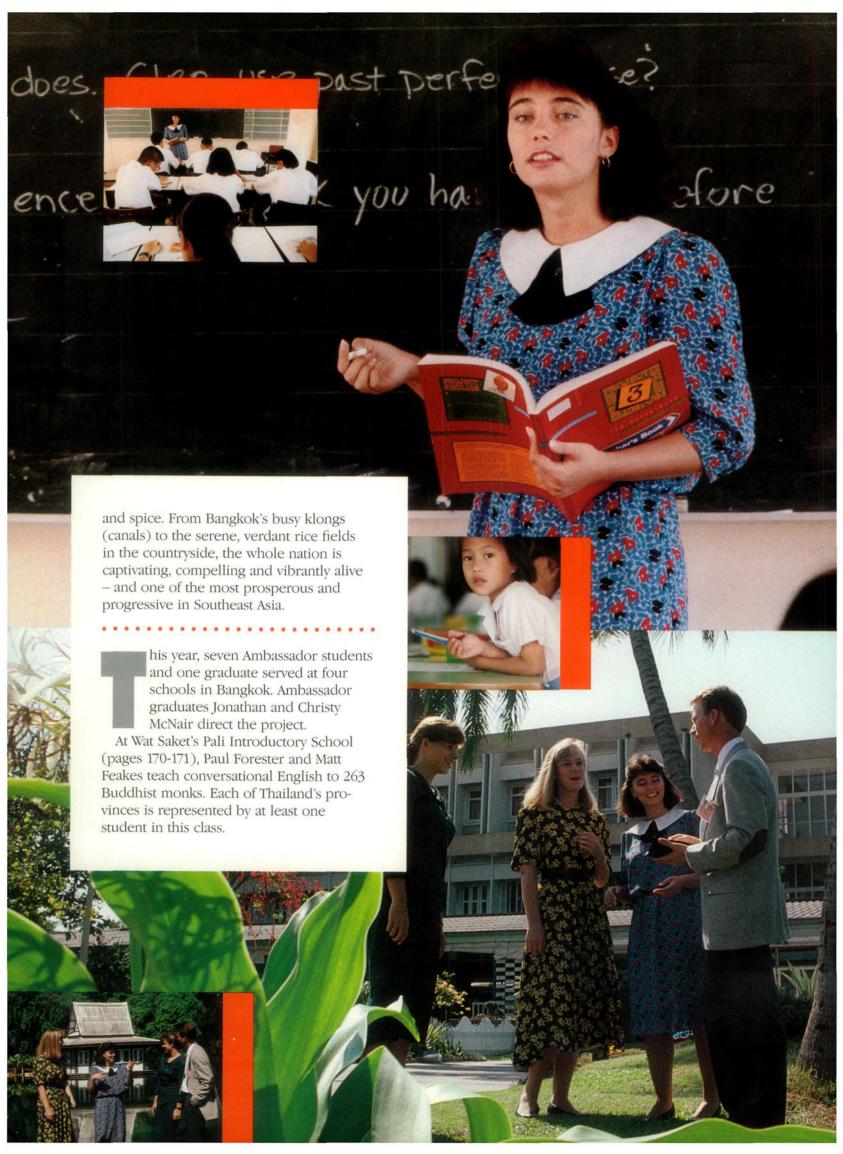

hired by the Church. · On March 25th, seven weary but excited students returned from 10 months on the Thailand project. They made it home just in time for the annual Barn Dance. Faculty members joined students for an evening of country music,