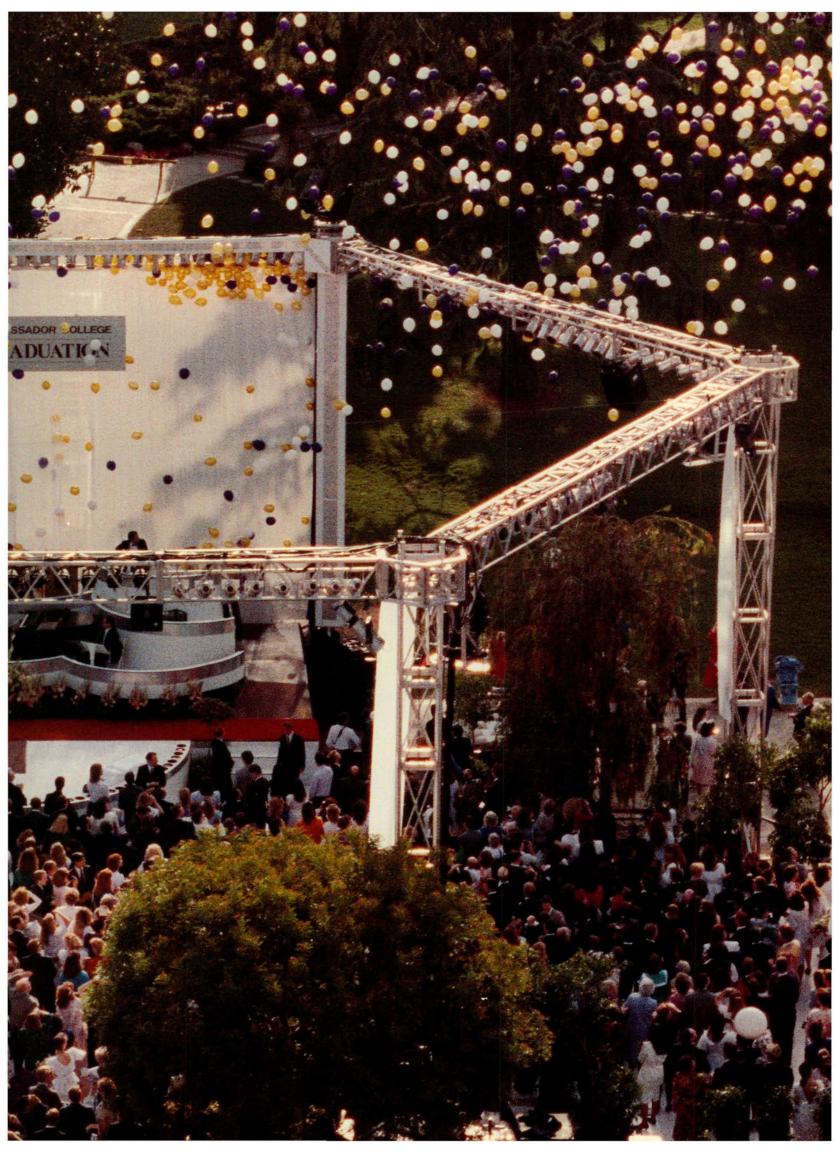

Pearson celebrate at the end of semester party. Dan Vander Poel and Paula Soik do the same. Tim Quast and Karen Terry share a dance at Graduation Ball.

Terri Waters sings for the dancers.

- Commencing a new chapter in their lives, 283 Ambassador students received diplomas on May 18 in Ambassador Auditorium.
   Chancellor Tkach
- Chancellor Tkach challenged the graduating class to make the future happen.
  A number of
- A number of awards were given.
   Sportsmanship Awards: Mark

Graduates congratulate each other. Scott Hall, James Vaughn and Greg Long – proud owners of diplomas.

Chancellor Tkach gives commemorative T-shirts to all graduates.

to all graduates.
Student usbers anchor
the balloons.