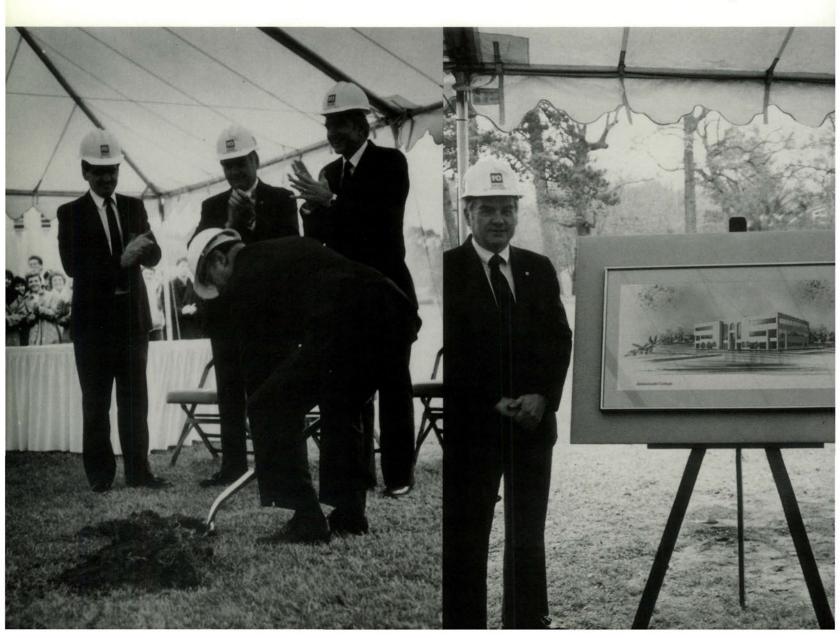

# AMBASSADOR CONSOLIDATES Texas Bound

n December 14, 1989, Chancellor Joseph W. Tkach announced the beginning of a new chapter in Ambassador College history. In a special assembly, he revealed plans to consolidate the Ambassador College Pasadena campus with its sister campus in Big Sandy, Texas. • Referring to College Founder Herbert W. Armstrong's purpose in starting Ambassador College, Mr. Tkach said: "Mr. Armstrong's vision of Ambassador College from its inception was a coeducational, liberal arts college and that's what we intend for it to remain. He never intended it to become a Bible college only. He knew that a broadly based, liberal arts education was essential

for developing balanced leadership. • "Ambassador College is at a crossroads today due to the legal requirements governing higher education in both California and Texas. The legal environment of both states now demands that both campuses move to another status." • A decision had to be made. The choices facing Ambassador boiled down to three Cs: compromise, close or consolidate. • Compromising was not an option. "Should the colleges fail to comply with state requirements, Ambassador no longer would be able to grant bachelor or associate degrees." Mr.

The beginning of a new chapter in Ambassador College history.

STATE OF THE PERSON NAMED IN COLUMN TWO IS NOT THE OWNER. THE PERSON NAMED IN COLUMN TWO IS NOT THE OWNER.

Tkach continued, "We believe that we must seek accreditation or close the colleges." • But closing Ambassador wasn't the best option: "The dividends of an Ambassador education for the individual and for the Church of God are too great to consider closing the colleges," Mr. Tkach emphasized. • Consolidation would provide the most benefits in the College's favor. The combined faculty and resources will maximize the education Ambassador students receive while the beautiful campus will provide a positive atmosphere for learning. • The Pasadena campus will remain headquarters for Ambassador Foundation and the Worldwide Church of God.