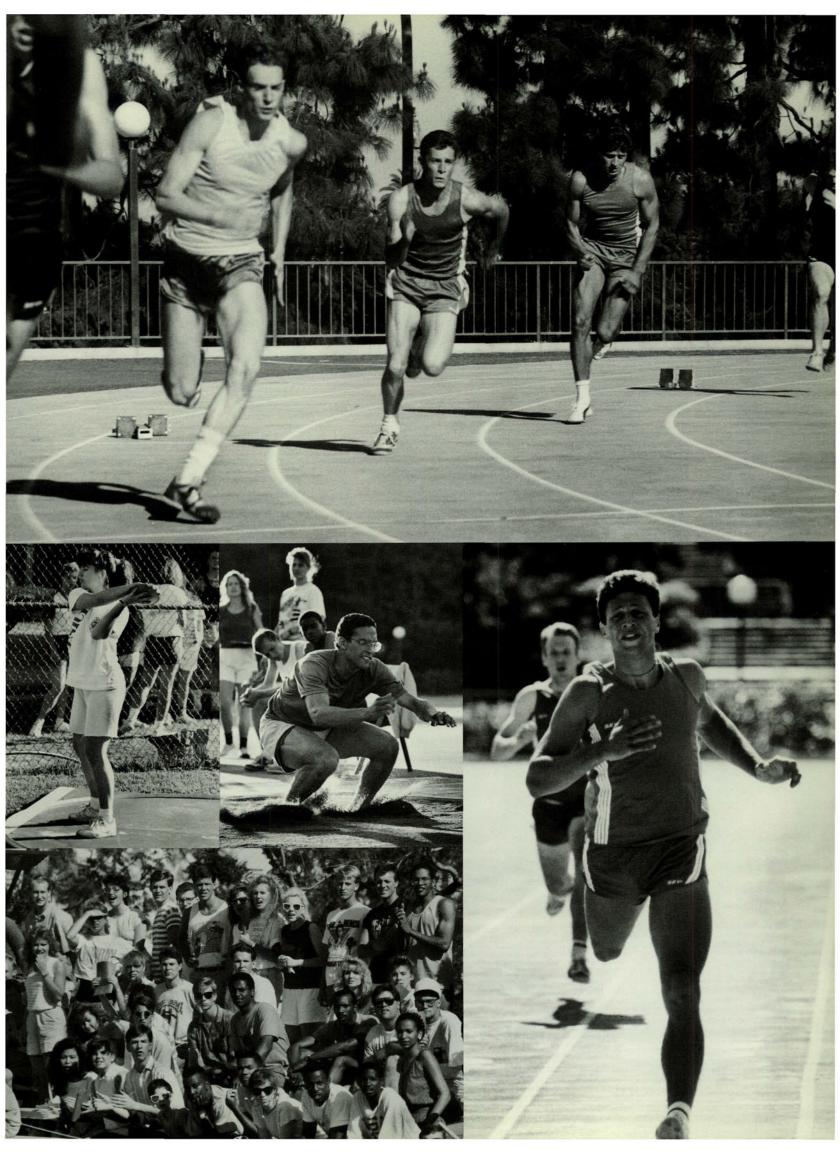

### **TRACK & FIELD**

- Winning isn't everything, but the sophomores did a lot of it at the track and field meet held May 4 and 6. They won 15 events, taking five of the seven fallen records.
- After freshman
  Trish Bell ran the
  100-yard dash in a
  record time of 11.6
  seconds, the freshmen
  and sophomores
  were tied. But then
  the sophomores led
  the way across the
  finish line in the last
  nine races.
- Sophomore Kai
  Hypko finished first
  in the 100-yard and
  200m, won the 400m
  with a record time
  of 49.59 seconds,
  stood second in the
  shotput and anchored
  his 4X400m relay
  team to victory in a
  record-breaking
  3:30.79 all earning
  him the title of Men's
  Most Outstanding
  Performer.
- Sophomore Angie May broke the triple jump record by almost three feet,

jumping 31'8 1/2". She finished first in the 400m and 800m, third in the long jump and then led her 4X100m relay team to a record finish in 53.2 seconds.

- Angie was conamed Women's Most Outstanding Performer along with Trish Bell. In addition to the 100-yard dash, Trish set a new record in the 60m hurdles with a time of 8.86 seconds. She also placed first in the long jump and second in the triple jump.
- Sophomore Steve Anderson was responsible for breaking the last record – his own – in the 60m high hurdles in 7.69 seconds.

Angie May leads the way straight through the tape.

It's official! A myriad of beads, reflexes and stop watches are better than one.

than one. And they're off? Steve Adams, Alan Bardell and Kai Hypko in the 200-m.

Out in front. A familiar place for Kai Hypko. Brian Kennedy,

Brian Kennedy, winner of the triple jump, tries to better bis distance.

Desiree Roland shows bow the discus is done.

"Keep it up! You can do it!" It's usually easier said than done.