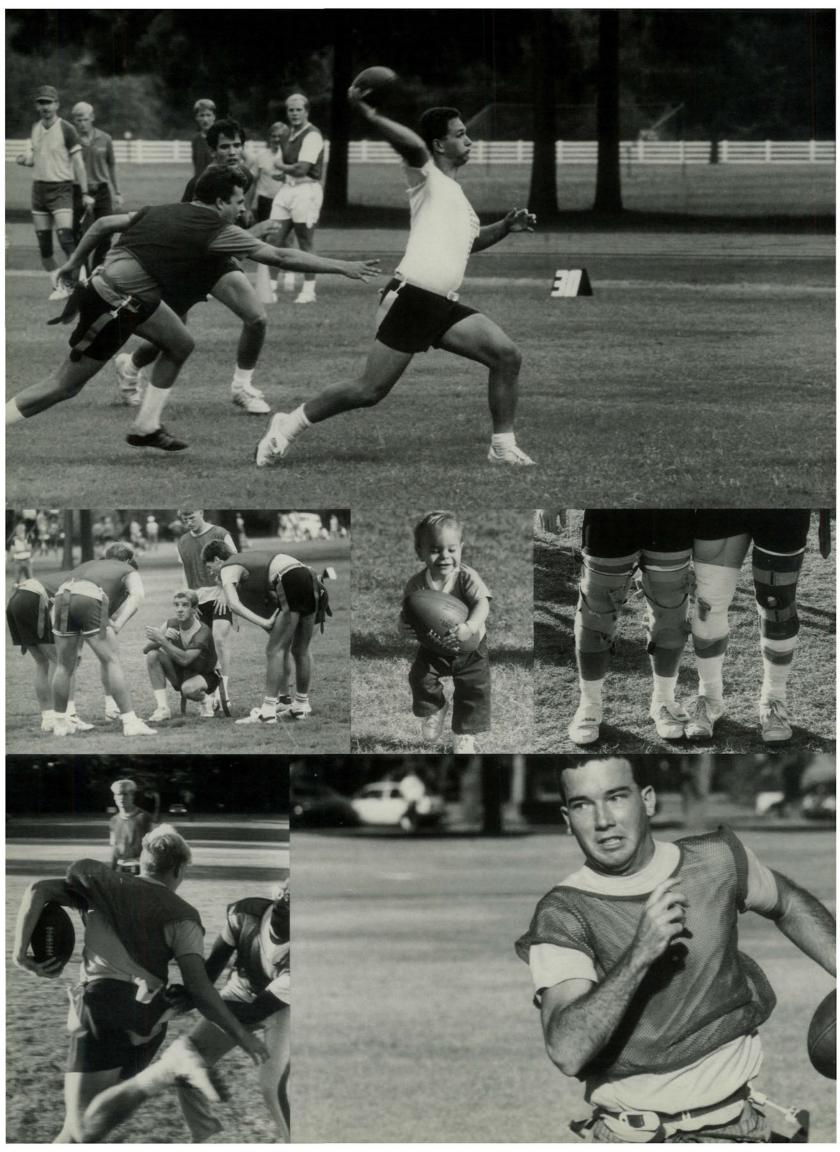

• For their second consecutive year, the faculty flag football team finished their undefeated season as league champions.

• In the final game,

the faculty faced the seniors, each with a 3-0 record and each averaging more than 25 points per game. Held by a strong faculty defense, the seniors moved the ball four times to within 15 yards of the goal but failed to score. Faculty player Roger Chaney's four touchdown passes boosted the faculty

to a 25-0 finish.

• In other league action the freshmen finished with a 1-3 record. Since the fall of 1983, no freshmen team had seen a victory in

flag football. In their 36-24 win over the juniors on September 18, the freshmen broke the six-year winless streak. (Clockwise from top left)
Todd Carey maneuvers
through the seniors.
Jim Petty's waving flags
taunt John Boyll.
Hold that ball!
Alan Anstis botly
pursues David Capo.
Referee Allen Waggoner
contemplates blowing

bis whistle on the game.
Senior Mike McMorris
races for a touchdown.
Dennis Robertson and
Roger Widmer share a
touching moment.
Curtis Bush watches
the game, nonchalantly
tossing a ball.

posting a 6-2 season.