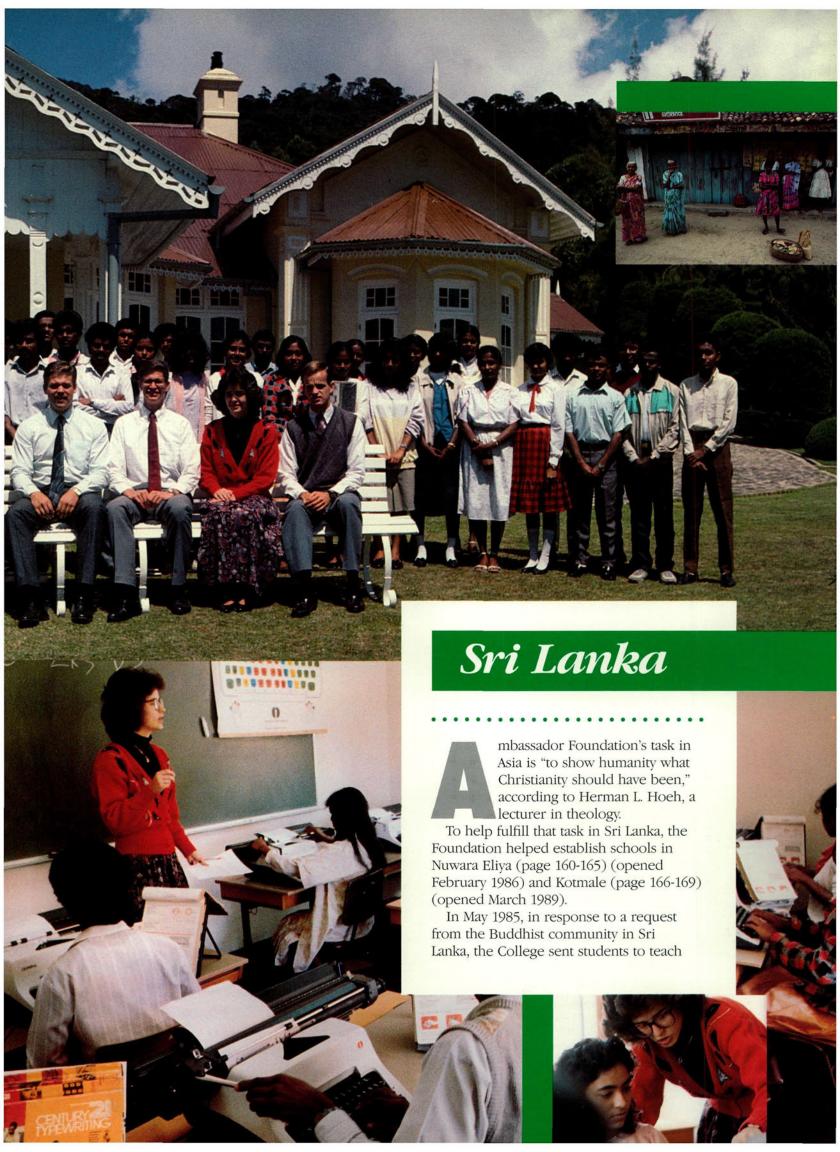

uage barrier as they teach English. • In Sri Lanka, business and office skills, history and public speaking support the bridge of higher education that Ambassador students build. • Students serving in Jordan bridge the barrier of handicaps. With training in physical and mental handicaps and a great deal of compassion, they help handicapped children become productive members of Jordanian society. • These Ambassador students are not just teaching English, business skills or physical therapy. They are teaching a way of life. • According to Ambassador Chancellor Joseph W. Tkach: "Ambassador students have the opportunity to pioneer a way of life. It's a way of give, not get. It's a way of love, of true outgoing concern for others. And it is the only way that will endure for all eternity."



































































oke up, fell out of bed, dragged a comb across my head...." So went the lyrics of a popular 1960s song called "A Day in the Life." • Starting at 6 a.m. on January 18, 1990, eight photographers tackled a monumentous task. For 16 hours they recorded on film the myriad of activities Ambassador students take part in during a single day. From thousands of photos, we present to you: A day in the life of Ambassador College. • Imagine you are the student. Your day begins somewhere around 6 a.m. when your alarm clock jolts you out of blissful sleep. You fall reluctantly out of bed and stumble into the bathroom. • Twenty minutes

and one hot shower later and you're awake – almost. Now decide on your clothes for the day (whatever doesn't n