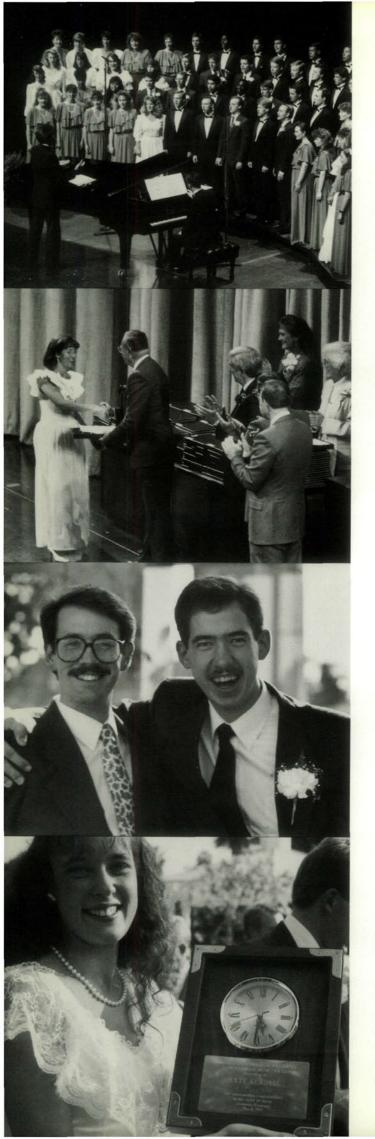

Ladies pose with table roses for a quick photo after Senior Dinner.

- The track meet held May 6 typified the pace of the month. Maynia, some might call it.
- Students crammed brains with knowledge for final exams
- and boxes with belongings for the trek to Texas.
- The sophomores hosted the End of Semester Success Party, Italian-style. Entertainment payed
- tribute to Dean of Students Greg Albrecht and Dr. Ward presented departing faculty with engraved clocks.
- The junior class launched the seniors
- on their Journey of Life at Graduation Ball.
- Families joined seniors for Grad Brunch on the 18th, followed by Commencement in the
- afternoon.
- The month ended with a plethora of campus weddings.

Lengwin, Marleen Reed; Leon Ettinger Music Awards: Kevin Cox, Katy Kendall; Academic Excellence Awards: Susan Antion, Benjamin Boyer, David Covington, Gary Foster, Lisa Kissel; Herbert W. Armstrong Achievement Awards: C.W. Davis, Ed Dunn, Louise Hunnisett, Martha Rupp. The Ambassador Chorale conducted by David Bilowus. Student Body President Ed Dunn gives the discourse.

the balloons.
Mike Bedford receives
bis diploma and a
bandsbake from

Chancellor Tkach. Katy Kendall, recipient of the Leon Ettinger Music Award.

Kevin Daugherty and Eric Frantz – smiles and bugs. Louise Hunnisett is