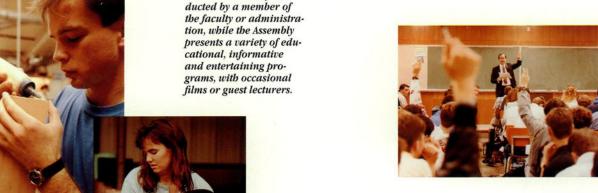

# 8AM

Across campus in the Fine Arts Recital Hall, President Donald Ward instructs the seniors in Doctrines of the Worldwide Church of God. Dr. Ward stresses to all students the necessity of building substance in life, not just form, and he encourages students to "stand in the gap," being leaders with

commitment, conviction and courage.

While some students are in class, others are working. Ambassador's student employment program is designed to help students acquire valuable, marketable skills for life after college.