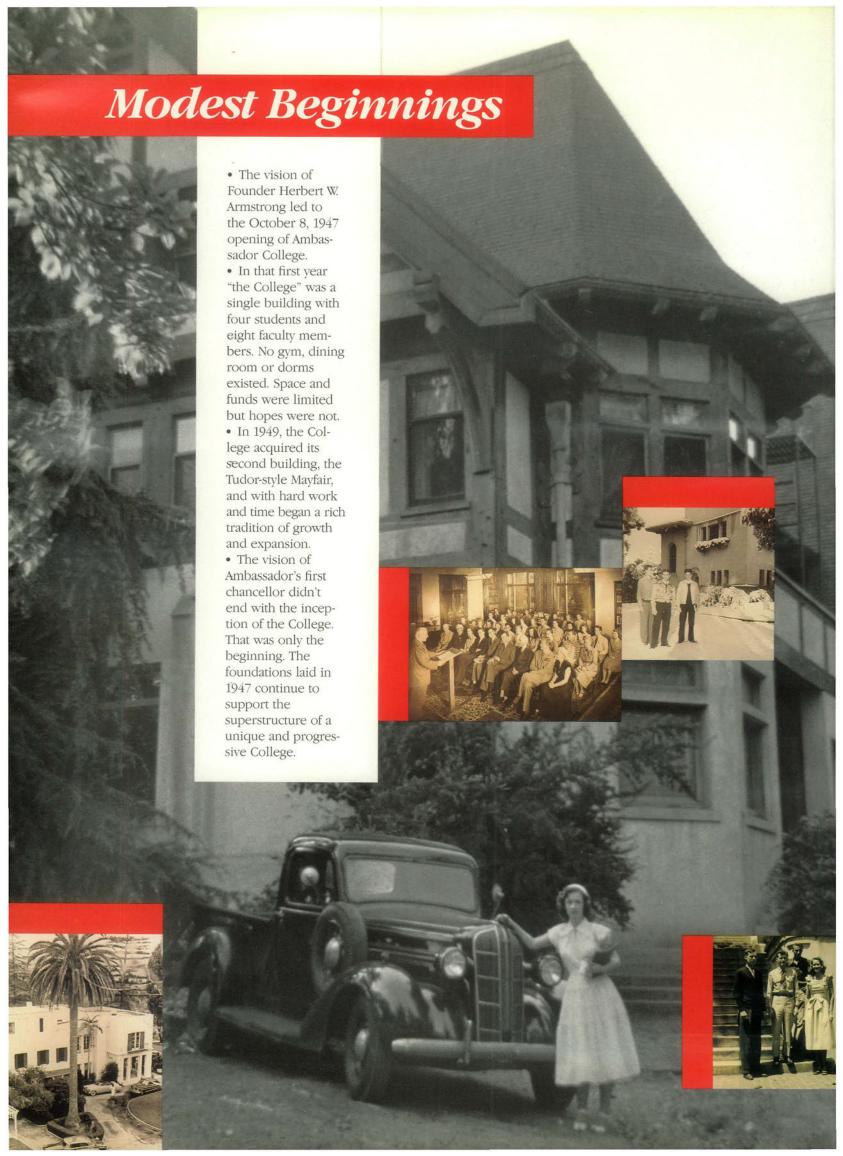

# AMBASSADOR CONSOLIDATES Texas Bound

n December 14, 1989, Chancellor Joseph W. Tkach announced the beginning of a new chapter in Ambassador College history. In a special assembly, he revealed plans to consolidate the Ambassador College Pasadena campus with its sister campus in Big Sandy, Texas. • Referring to College Founder Herbert W. Armstrong's purpose in starting Ambassador College, Mr. Tkach said: "Mr. Armstrong's vision of Ambassador College from its inception was a coeducational, liberal arts college and that's what we intend for it to remain. He never intended it to become a Bible college only. He knew that a broadly based, liberal arts education was essential

for developing balanced leadership. • "Ambassador College is at a crossroads today due to the legal requirements governing higher education in both California and Texas. The legal environment of both states now demands that both campuses move to another status." • A decision had to be made. The choices facing Ambassador boiled down to three Cs: compromise, close or consolidate. • Compromising was not an option. "Should the colleges fail to comply with state requirements, Ambassador no longer would be able to grant bachelor or associate degrees." Mr.

The beginning of a new chapter in Ambassador College history.

STATE OF THE PERSON NAMED IN COLUMN TWO IS NOT THE OWNER. THE PERSON NAMED IN COLUMN TWO IS NOT THE OWNER.

Tkach continued, "We believe that we must seek accreditation or close the colleges." • But closing Ambassador wasn't the best option: "The dividends of an Ambassador education for the individual and for the Church of God are too great to consider closing the colleges," Mr. Tkach emphasized. • Consolidation would provide the most benefits in the College's favor. The combined faculty and resources will maximize the education Ambassador students receive while the beautiful campus will provide a positive atmosphere for learning. • The Pasadena campus will remain headquarters for Ambassador Foundation and the Worldwide Church of God.