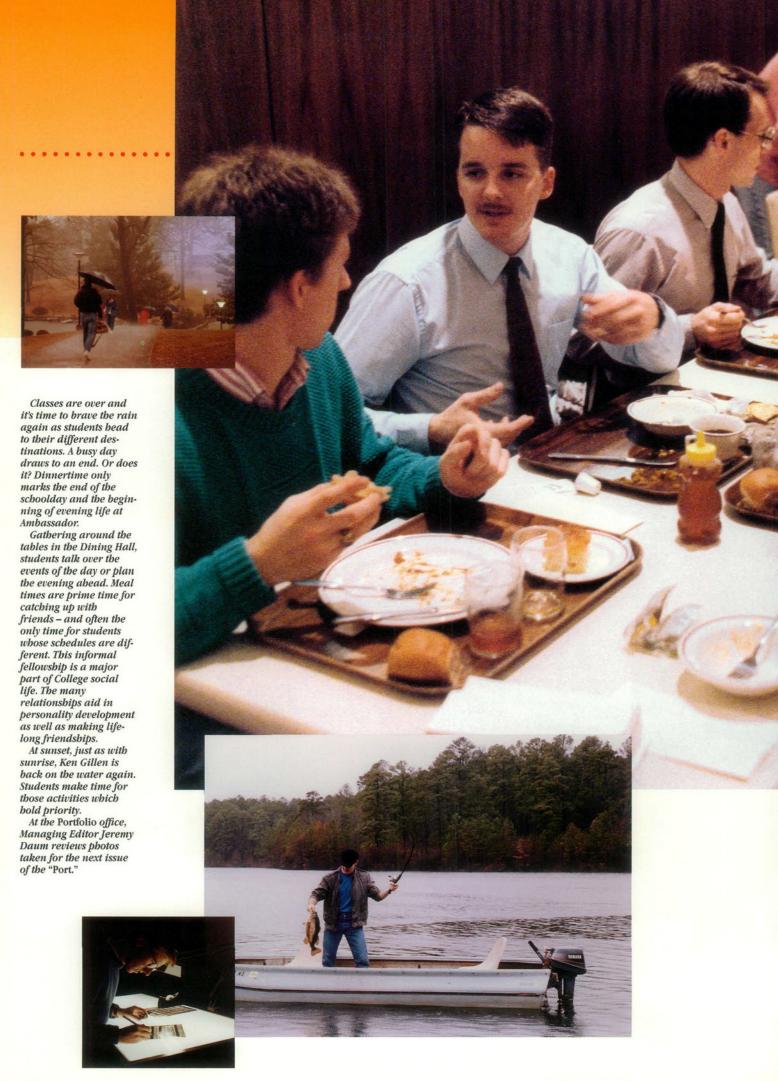

balanced meals.
"It's chicken!" Catherine Carson notes with surprise. She will soon join friends for a relaxing dinner after a busy day.
Another bigblight (we can only hope) of the dinner bour is checking mail boxes. Oddly enough, mail somehow.

enough, mail somebow makes dinner taste so

makes dinner taste so much better. Meal times are also good times to philosophize with friends. Many of the world's worst problems are solved at the dinner table.

From work, students cross the mall on their way to dinner. For many, supper is simply a

stopping point to refuel and rest before launching into a busy evening. While many students conclude their workday at 5:00 p.m., others, like Chris Patterson, are scheduled to work later.