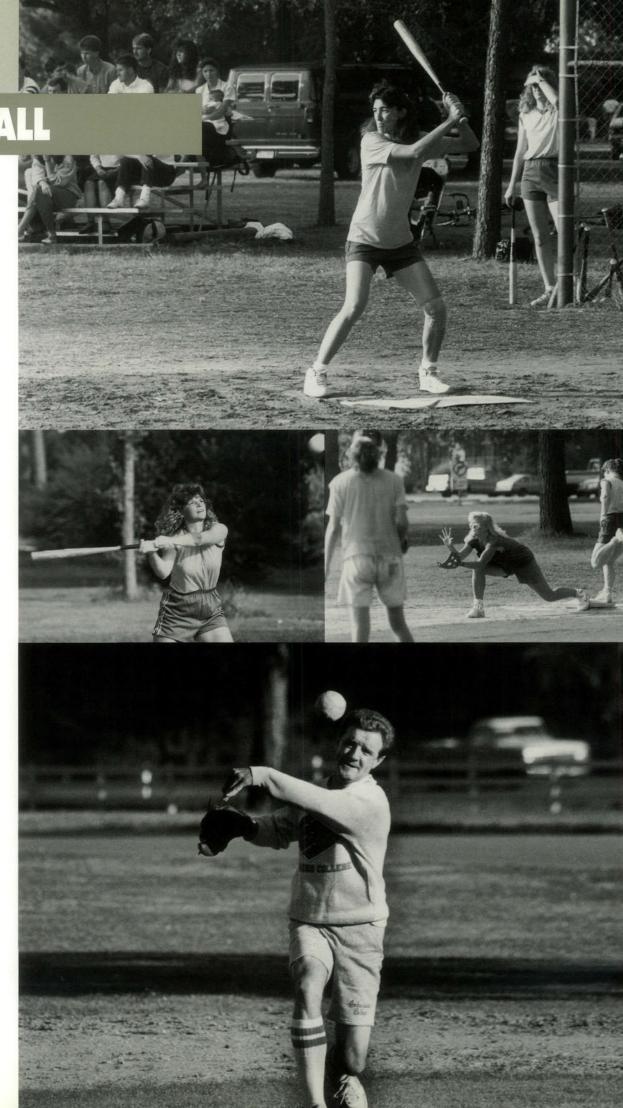

How did they know they'd win? Donned in their prophetic T's, the sophomores are rewarded for their recordbreaking finish in the 4X400 relay, with the seniors in second and the juniors in third.

- Women, it has been said, are unpredictable, and so it certainly seems in softball. Then again, so are men.
- In the women's league, both the
- freshmen and the juniors seemed invincible.
- In their first three games, the freshmen defeated the sophomores, faculty and seniors.
- The juniors edged out the sophomores, the seniors, and the freshmen, taking first place in the playoffs.
- The sophomores entered the playoffs
- with only one win but took the championship 4-3 over the faculty.
- In men's action, the freshmen brought a 4-0 record to the play-offs

but lost to the faculty 4-3.

• The seniors entered the playoffs with a 2-2 record, including a 22-6 win over the faculty. The seniors

moved ahead of the sophomores and into the championship only to be beaten 10-7 by the faculty.

Melissa Chalmers and Meathead (the team's favorite bat) slug it for the inniors

the juniors.
You're outa there! First baseman Ben Davis arranges an early trip back to the bench for senior Kevin Phillips.
High fives for one and

all. The seniors congratulate the freshmen. Charles Taylor, fearless score keeper. Two and one. Bernell Michel keeps count. Gary Richards connects for the faculty. The formidable freshmen line-up.

Duskis won for the women and Dominque Alcindor for the men.