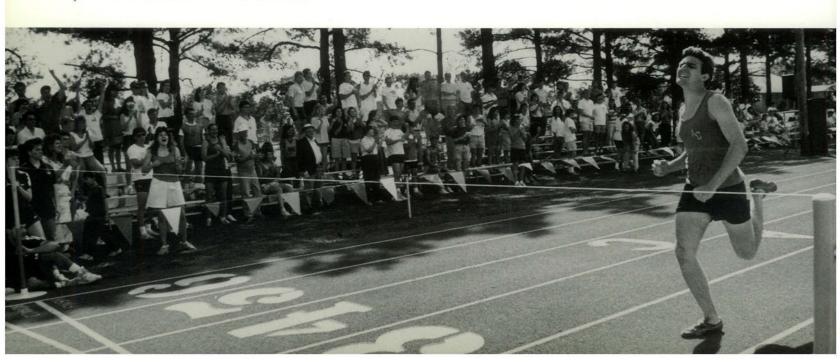

### **TRACK & FIELD**

- Winning isn't everything, but the sophomores did a lot of it at the track and field meet held May 4 and 6. They won 15 events, taking five of the seven fallen records.
- After freshman
  Trish Bell ran the
  100-yard dash in a
  record time of 11.6
  seconds, the freshmen
  and sophomores
  were tied. But then
  the sophomores led
  the way across the
  finish line in the last
  nine races.
- Sophomore Kai
  Hypko finished first
  in the 100-yard and
  200m, won the 400m
  with a record time
  of 49.59 seconds,
  stood second in the
  shotput and anchored
  his 4X400m relay
  team to victory in a
  record-breaking
  3:30.79 all earning
  him the title of Men's
  Most Outstanding
  Performer.
- Sophomore Angie May broke the triple jump record by almost three feet,

jumping 31'8 1/2". She finished first in the 400m and 800m, third in the long jump and then led her 4X100m relay team to a record finish in 53.2 seconds.

- Angie was conamed Women's Most Outstanding Performer along with Trish Bell. In addition to the 100-yard dash, Trish set a new record in the 60m hurdles with a time of 8.86 seconds. She also placed first in the long jump and second in the triple jump.
- Sophomore Steve Anderson was responsible for breaking the last record – his own – in the 60m high hurdles in 7.69 seconds.