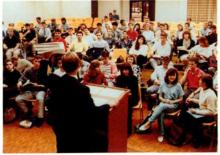

# 8AM

Across campus in the Fine Arts Recital Hall, President Donald Ward instructs the seniors in Doctrines of the Worldwide Church of God. Dr. Ward stresses to all students the necessity of building substance in life, not just form, and he encourages students to "stand in the gap," being leaders with

commitment, conviction and courage.

While some students are in class, others are working. Ambassador's student employment program is designed to help students acquire valuable, marketable skills for life after college.