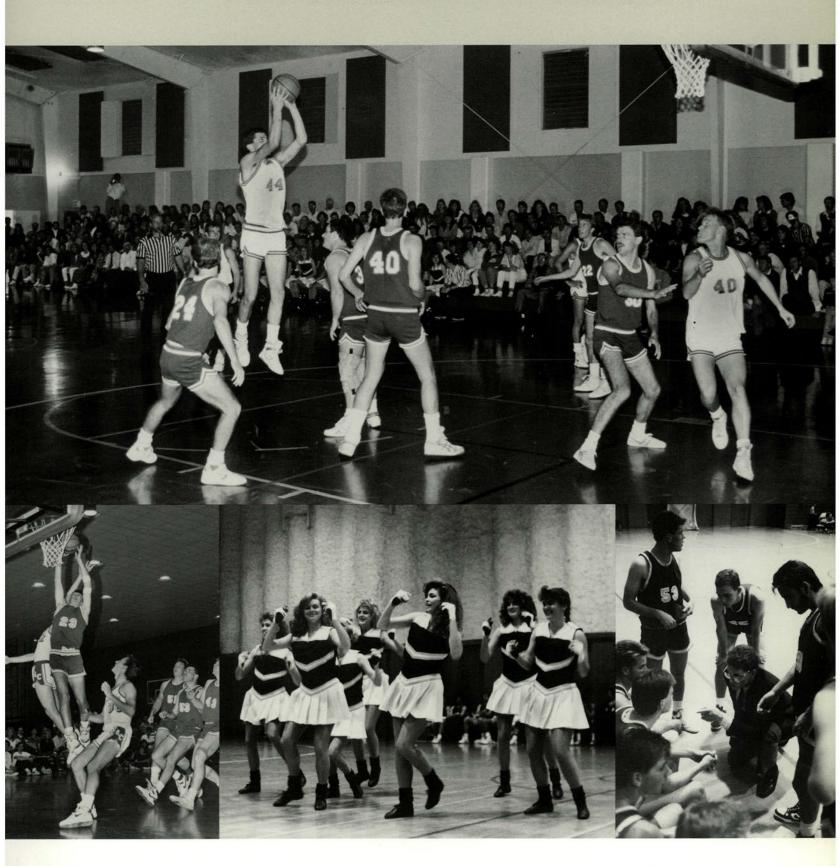

Freshman Crystal Aust pushes it up court against the faculty.

Sophomore Zane Peterson challenges junior Steve Clothier.

Dance team members Lora Waterbouse, Lara Germano, Tracie Eicher and Laura Encinosa entertain at a Saturday night basketball game. Freshmen energy is

evident!

Andy Lobpreis shoots over Erik Rosseland in the All-Star match.

Coach Jeb Egbert and bis freshmen team.

Water break for senior

Mark Lengwin.
Sophomore Cherie
Albrecht squeezes off a shot.

One on four? Daren Clayton takes basketball to new beights.