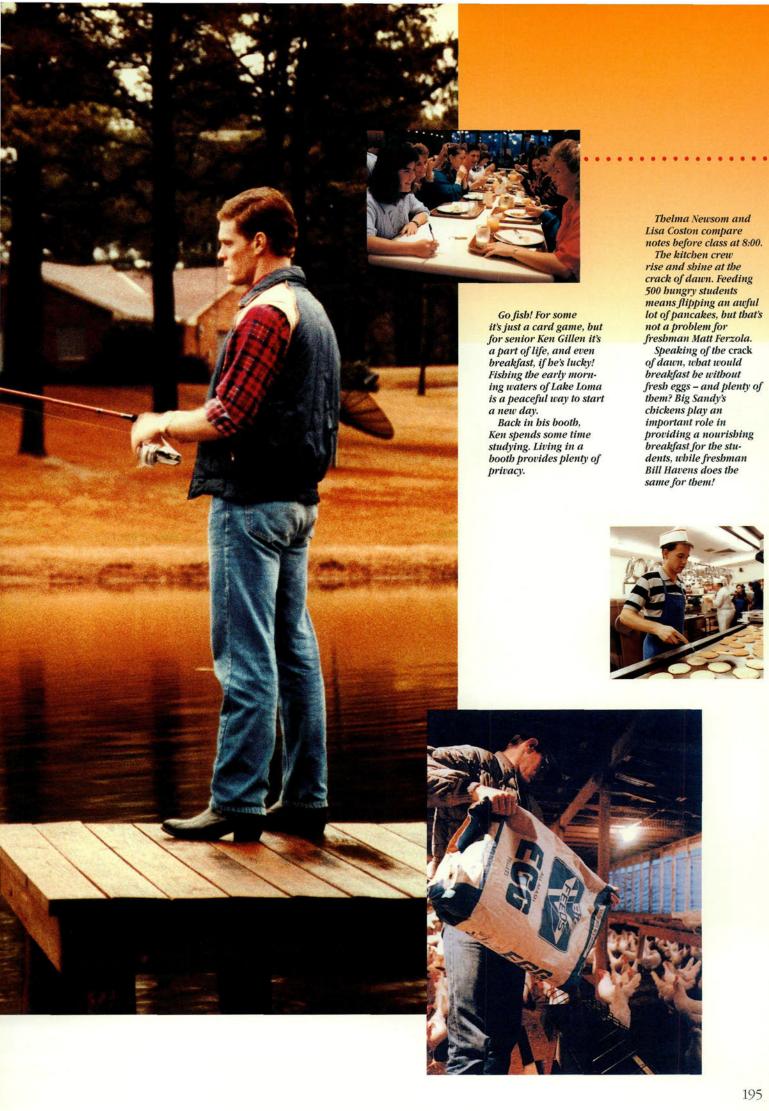

day in the life. Life magazine popularized the idea. Books have treated us to a day in the life of America, the Soviet Union and Australia. • On January 18, 1990, photographers captured on film what happens during a typical day at Ambassador College. The best of several thousand photos – and, it seems, nearly as many activities! – appear on the following pages. It all began at 6 a.m. • What is that awful noise? It won't stop! The alarm – HIT IT! Time to get up already? What day is it? Thursday. • A quick shower and I'm...WIDE AWAKE! Time

to run down to catch breakfast. I'm starving. Let's see, scrambled eggs, toast, coffee and cereal on the side should do the job. • Uh-oh – almost 8 a.m. I can't be late for my first class. That walk up the hill to the Academic Center is a killer sometimes. I'm not sure that I'm totally awake yet. Fortunately my 8 a.m. class is Public Relations. If any class will keep me awake, that one will. • A few classes this morning, then it's back to the Student Center for lunch and errands. Let's see, I'll pay my phone bill, make an appointment for a haircut and, if there's time left, do some

January 18, 1990: A day in the life of Ambassador College Pasadena.

homework. • What? Mail in my box? Unheard of! I really need to write Dad and Mom tonight. • 1 p.m. Head to work. (When will I practice that speech I have to give in Club tonight?) I love my job. Good thing—it's the only way I can afford college. • Tonight after club I'll go for a jog around the track, then it's time to hit the books. Somewhere around 9 p.m. I'd better run over to the Ranch (Hughes Supermarket) for a quick energy snack. That should keep me going for a couple more hours. I'll do my dorm duty sometime before midnight—hope the vacuum doesn't wake up anybody. • A few minutes of socializing (better not let it turn into a few hours!) and then off to bed. • Ahhhhl! My pillow never felt so good.