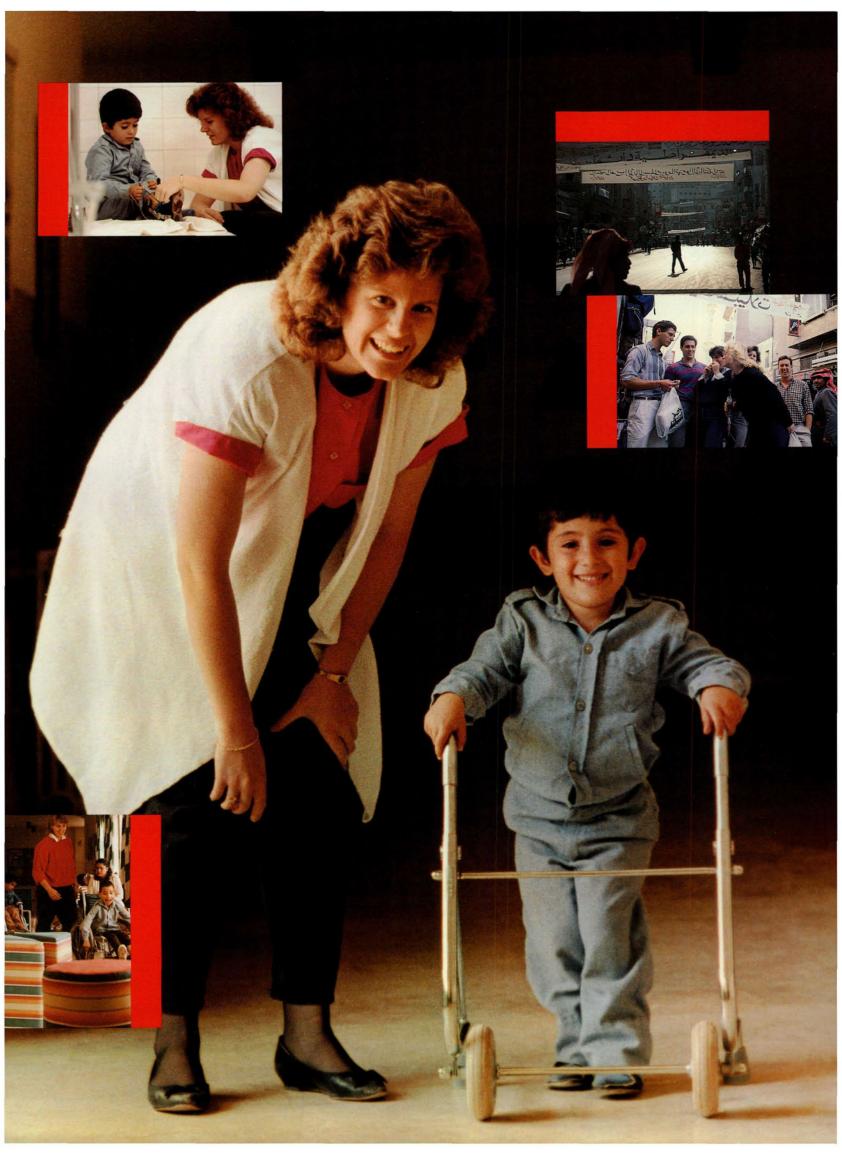

ka, business and office skills, history and public speaking support the bridge of higher education that Ambassador students build. • Students serving in Jordan bridge the barrier of handicaps. With training in physical and mental handicaps and a great deal of compassion, they help handicapped children become productive members of Jordanian society. • These Ambassador students are not just teaching English, business skills or physical therapy. They are teaching a way of life. • According to Ambassador Chancellor Joseph W. Tkach: "Ambassador students have the opportunity to pioneer a way of life. It's a way of give, not get. It's a way of love, of true outgoing concern for others. And it is the only way that will endure for all eternity."



































































oke up, fell out of bed, dragged a comb across my head...." So went the lyrics of a popular 1960s song called "A Day in the Life." • Starting at 6 a.m. on January 18, 1990, eight photographers tackled a monumentous task. For 16 hours they recorded on film the myriad of activities Ambassador students take part in during a single day. From thousands of photos, we present to you: A day in the life of Ambassador College. • Imagine you are the student. Your day begins somewhere around 6 a.m. when your alarm clock jolts you out of blissful sleep. You fall reluctantly out of bed and stumble into the bathroom. • Twenty minutes

and one hot shower later and you're awake – almost. Now decide on your clothes for the day (whatever doesn't need ironing!), dress and make plans to fill that