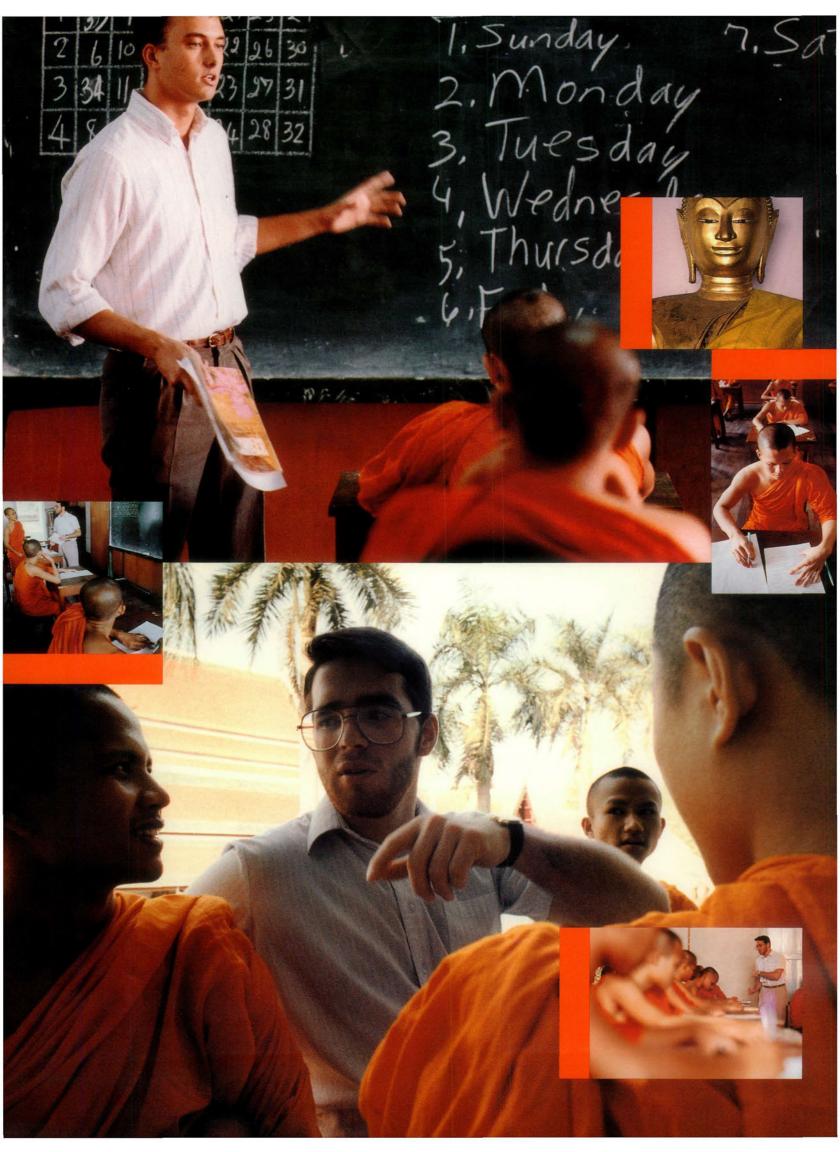

hired by the Church. · On March 25th, seven weary but excited students returned from 10 months on the Thailand project. They made it home just in time for the annual Barn Dance. Faculty members joined students for an evening of country music,