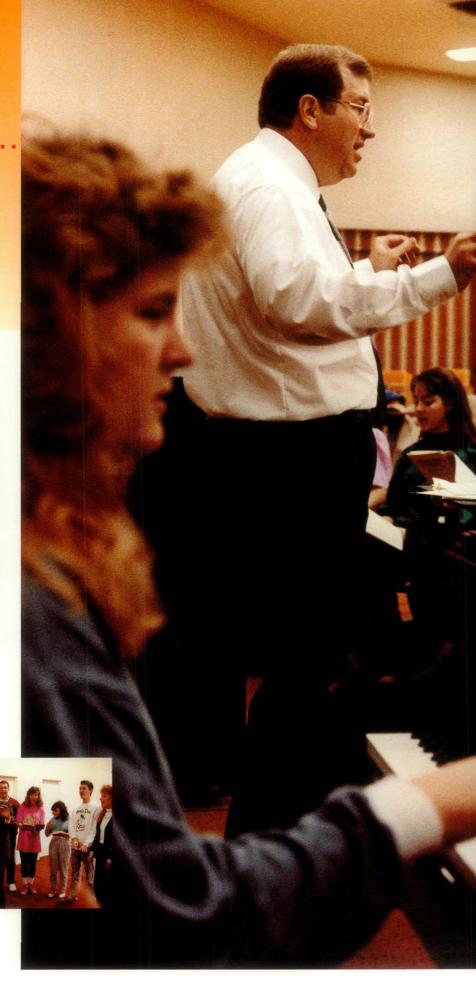

# 10AM

Faculty member Larry Salyer teaches the senior men in Advanced Homiletics about the responsibilities of serving in Church areas. Topics presented include visiting, counseling and speaking. Sopbomore Loma
Stadnick polishes the
brass water fountains in
the Ambassador Auditorium. Maintaining the
Auditorium's polished
appearance requires the
careful attention of a
large custodial staff.
Music professor
Gerald Bieritz accom-

Music professor
Gerald Bieritz accompanies senior Amy
Anderson in her voice
lesson. Meanwhile, a cup
of coffee accompanies
Rich Foster in the Student
Center.