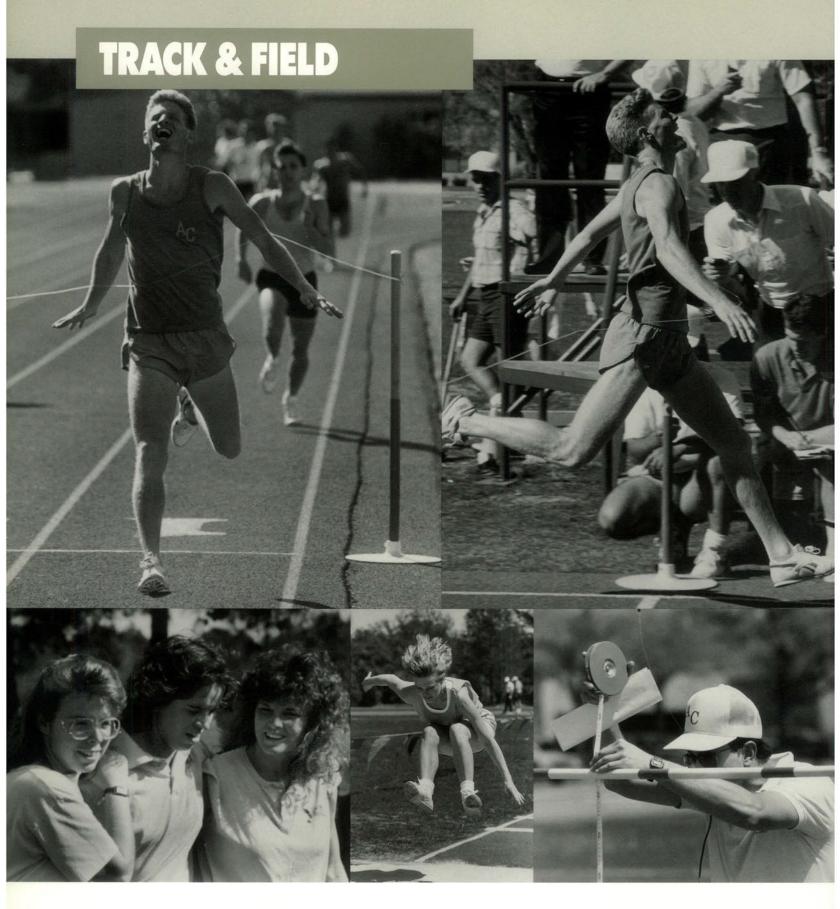

### **TRACK & FIELD**

- Winning isn't everything, but the sophomores did a lot of it at the track and field meet held May 4 and 6. They won 15 events, taking five of the seven fallen records.
- After freshman
  Trish Bell ran the
  100-yard dash in a
  record time of 11.6
  seconds, the freshmen
  and sophomores
  were tied. But then
  the sophomores led
  the way across the
  finish line in the last
  nine races.
- Sophomore Kai
  Hypko finished first
  in the 100-yard and
  200m, won the 400m
  with a record time
  of 49.59 seconds,
  stood second in the
  shotput and anchored
  his 4X400m relay
  team to victory in a
  record-breaking
  3:30.79 all earning
  him the title of Men's
  Most Outstanding
  Performer.
- Sophomore Angie May broke the triple jump record by almost three feet,

jumping 31'8 1/2". She finished first in the 400m and 800m, third in the long jump and then led her 4X100m relay team to a record finish in 53.2 seconds.

- Angie was conamed Women's Most Outstanding Performer along with Trish Bell. In addition to the 100-yard dash, Trish set a new record in the 60m hurdles with a time of 8.86 seconds. She also placed first in the long jump and second in the triple jump.
- Sophomore Steve Anderson was responsible for breaking the last record – his own – in the 60m high hurdles in 7.69 seconds.

Angie May leads the way straight through the tape.

It's official! A myriad of beads, reflexes and stop watches are better than one.

than one. And they're off? Steve Adams, Alan Bardell and Kai Hypko in the 200-m.

Out in front. A familiar place for Kai Hypko. Brian Kennedy,

Brian Kennedy, winner of the triple jump, tries to better bis distance.

Desiree Roland shows bow the discus is done.

"Keep it up! You can do it!" It's usually easier said than done.