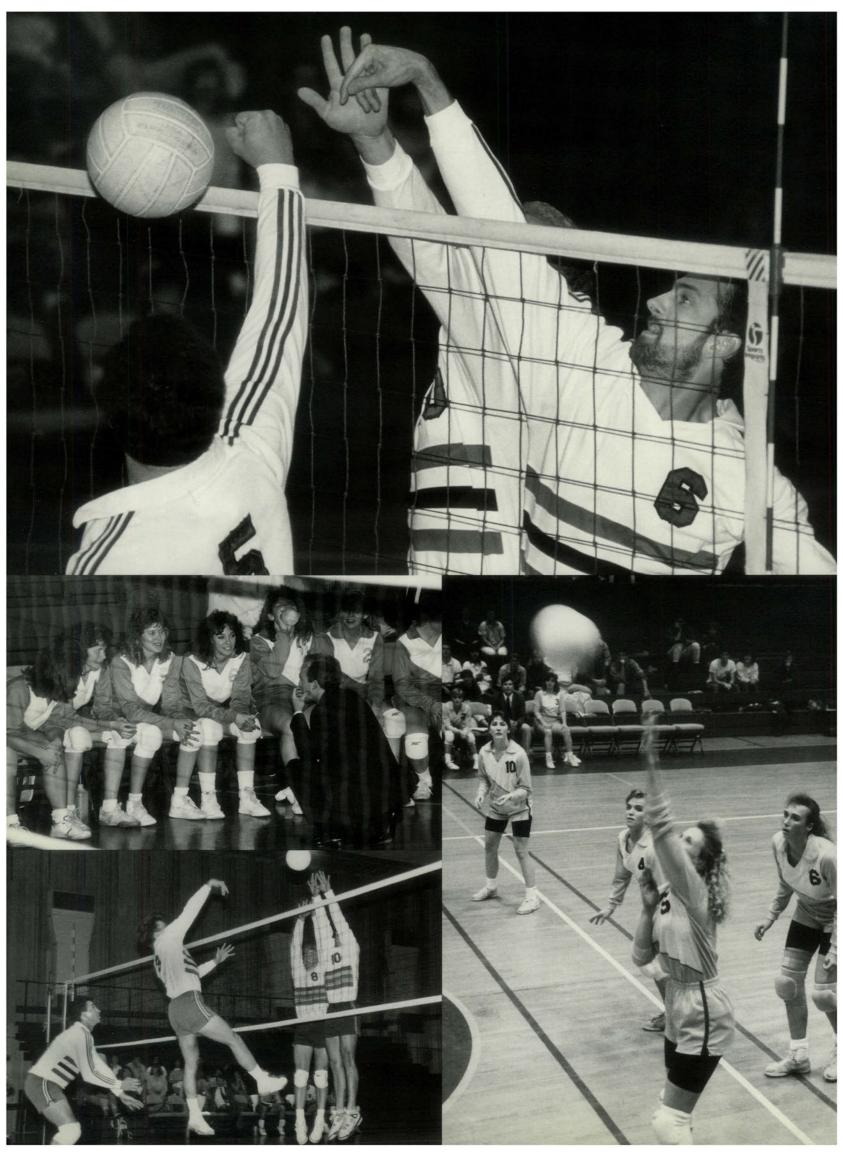

the occasion.

• Volleyball is a team sport - more than most. If a team doesn't work together, the team doesn't work.

• In Women's Division I action, four

years of teaming up together paid off for the seniors in the championship. With a 6-1 record, they faced the sophomores.

• It was a marathon match of five games

but the seniors won in the end. The freshmen took third place followed by the juniors and then the faculty.

• In Division II's championship, the

sophomores edged out the freshmen.

• In men's volleyball, the freshmen force built a 6-0 record but lost their seat to the sophomores in the championship match. The seniors and juniors finished third and fourth respectively.

• Two freshmen squads wrapped up first and second place in Division II.