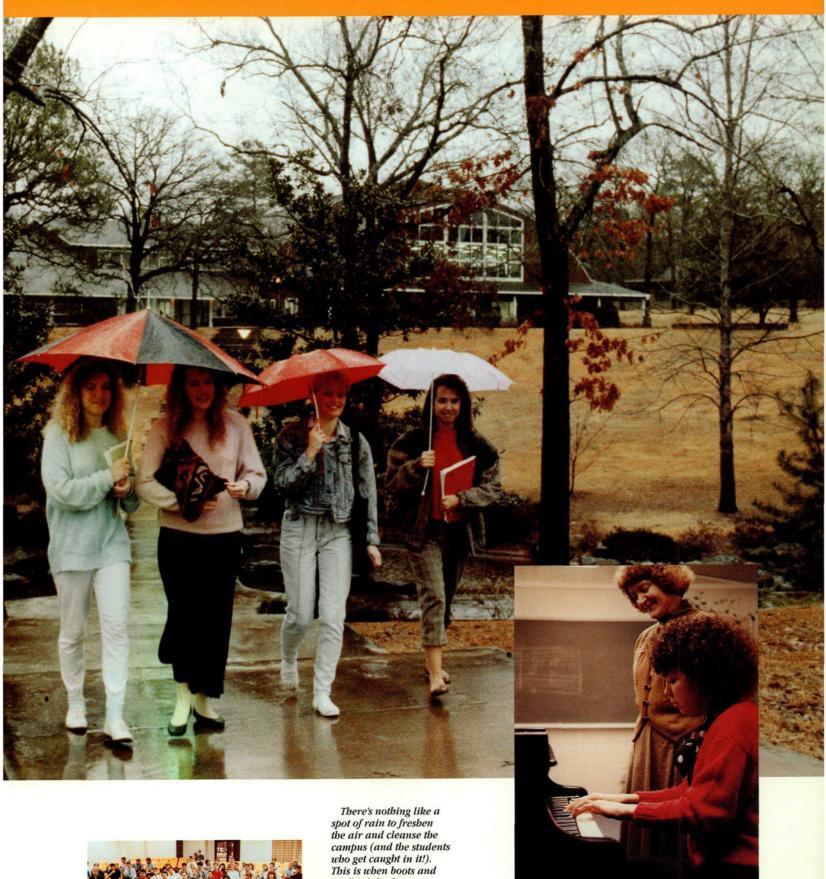

day in the life. Life magazine popularized the idea. Books have treated us to a day in the life of America, the Soviet Union and Australia. • On January 18, 1990, photographers captured on film what happens during a typical day at Ambassador College. The best of several thousand photos – and, it seems, nearly as many activities! – appear on the following pages. It all began at 6 a.m. • What is that awful noise? It won't stop! The alarm – HIT IT! Time to get up already? What day is it? Thursday. • A quick shower and I'm...WIDE AWAKE! Time

January 18, 1990: A day in the life of Ambassador College Pasadena.

homework. • What? Mail in my box? Unheard of! I really need to write Dad and Mom tonight. • 1 p.m. Head to work. (When will I practice that speech I have to give in Club tonight?) I love my job. Good thing—it's the only way I can afford college. • Tonight after club I'll go for a jog around the track, then it's time to hit the books. Somewhere around 9 p.m. I'd better run over to the Ranch (Hughes Supermarket) for a quick energy snack. That should keep me going for a couple more hours. I'll do my dorm duty sometime before midnight—hope the vacuum doesn't wake up anybody. • A few minutes of socializing (better not let it turn into a few hours!) and then off to bed. • Ahhhhl! My pillow never felt so good.