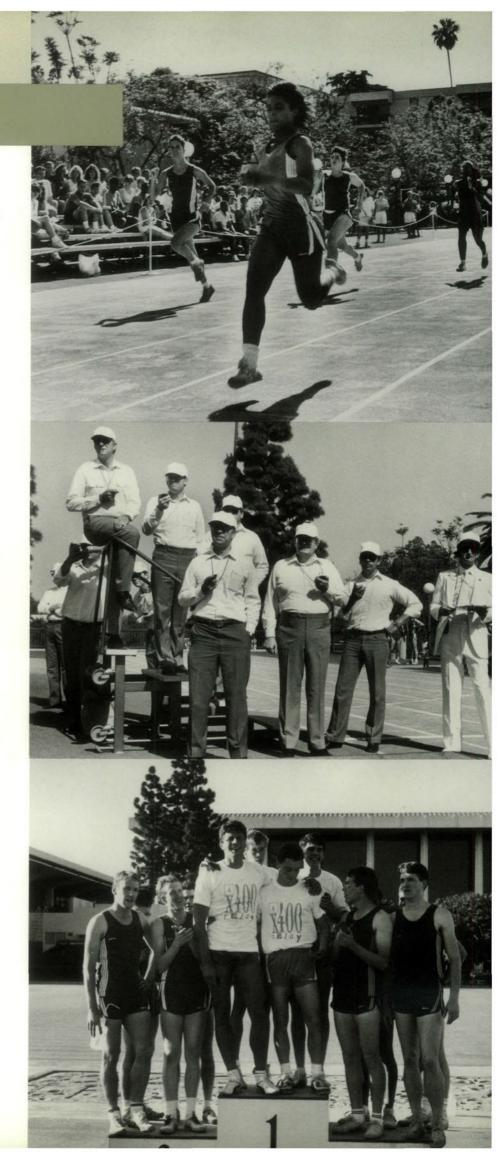

### **TRACK & FIELD**

- Winning isn't everything, but the sophomores did a lot of it at the track and field meet held May 4 and 6. They won 15 events, taking five of the seven fallen records.
- After freshman
  Trish Bell ran the
  100-yard dash in a
  record time of 11.6
  seconds, the freshmen
  and sophomores
  were tied. But then
  the sophomores led
  the way across the
  finish line in the last
  nine races.
- Sophomore Kai
  Hypko finished first
  in the 100-yard and
  200m, won the 400m
  with a record time
  of 49.59 seconds,
  stood second in the
  shotput and anchored
  his 4X400m relay
  team to victory in a
  record-breaking
  3:30.79 all earning
  him the title of Men's
  Most Outstanding
  Performer.
- Sophomore Angie May broke the triple jump record by almost three feet,

jumping 31'8 1/2". She finished first in the 400m and 800m, third in the long jump and then led her 4X100m relay team to a record finish in 53.2 seconds.

- Angie was conamed Women's Most Outstanding Performer along with Trish Bell. In addition to the 100-yard dash, Trish set a new record in the 60m hurdles with a time of 8.86 seconds. She also placed first in the long jump and second in the triple jump.
- Sophomore Steve Anderson was responsible for breaking the last record – his own – in the 60m high hurdles in 7.69 seconds.

Angie May leads the way straight through the tape.

It's official! A myriad of beads, reflexes and stop watches are better than one.

than one. And they're off? Steve Adams, Alan Bardell and Kai Hypko in the 200-m.

Out in front. A familiar place for Kai Hypko. Brian Kennedy,

Brian Kennedy, winner of the triple jump, tries to better bis distance.

Desiree Roland shows bow the discus is done.

"Keep it up! You can do it!" It's usually easier said than done.

How did they know they'd win? Donned in their prophetic T's, the sophomores are rewarded for their recordbreaking finish in the 4X400 relay, with the seniors in second and the juniors in third.

- Women, it has been said, are unpredictable, and so it certainly seems in softball. Then again, so are men.
- In the women's league, both the
- freshmen and the juniors seemed invincible.
- In their first three games, the freshmen defeated the sophomores, faculty and seniors.
- The juniors edged out the sophomores, the seniors, and the freshmen, taking first place in the playoffs.
- The sophomores entered the playoffs
- with only one win but took the championship 4-3 over the faculty.
- In men's action, the freshmen brought a 4-0 record to the play-offs