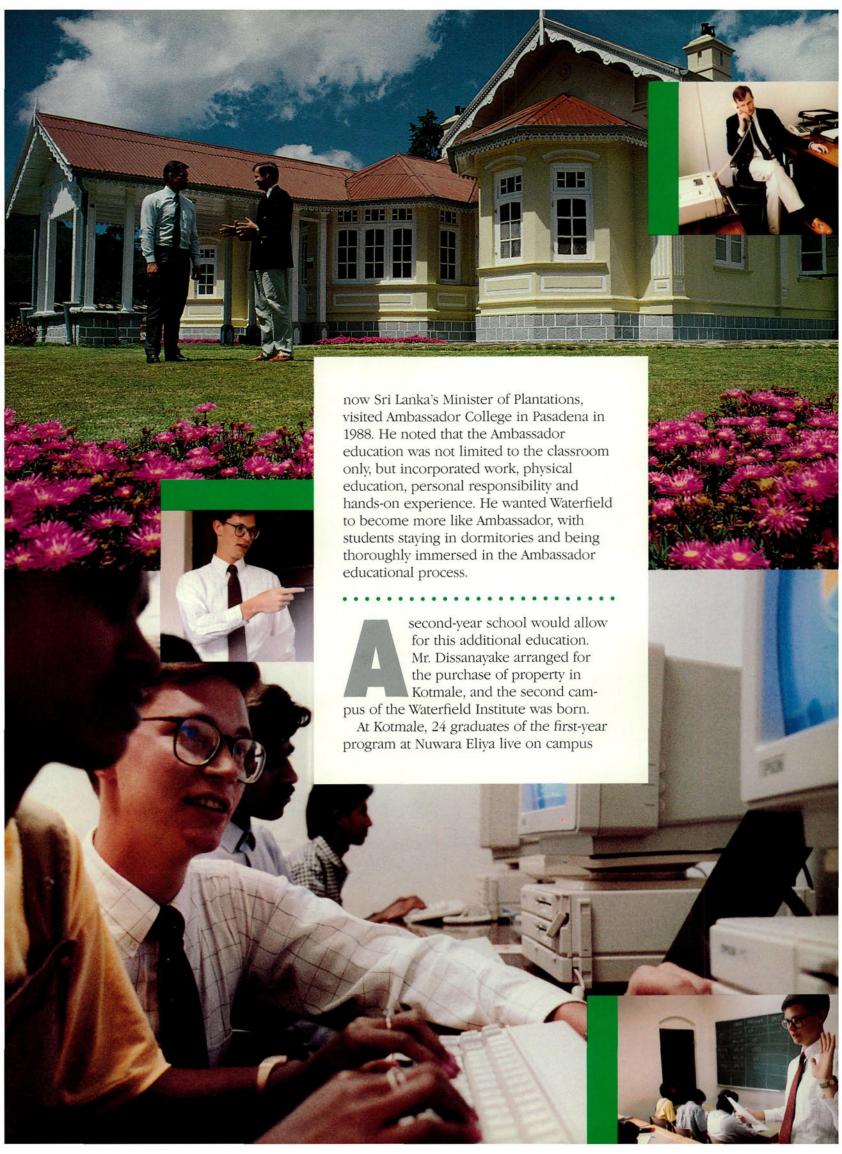

rier as they teach English. • In Sri Lanka, business and office skills, history and public speaking support the bridge of higher education that Ambassador students build. • Students serving in Jordan bridge the barrier of handicaps. With training in physical and mental handicaps and a great deal of compassion, they help handicapped children become productive members of Jordanian society. • These Ambassador students are not just teaching English, business skills or physical therapy. They are teaching a way of life. • According to Ambassador Chancellor Joseph W. Tkach: "Ambassador students have the opportunity to pioneer a way of life. It's a way of give, not get. It's a way of love, of true outgoing concern for others. And it is the only way that will endure for all eternity."



































































oke up, fell out of bed, dragged a comb across my head...." So went the lyrics of a popular 1960s song called "A Day in the Life." • Starting at 6 a.m. on January 18, 1990, eight photographers tackled a monumentous task. For 16 hours they recorded on film the myriad of activities Ambassador students take part in during a single day. From thousands of photos, we present to you: A day in the life of Ambassador College. • Imagine you are the student. Your day begins somewhere around 6 a.m. when your alarm clock jolts you out of blissful sleep. You fall reluctantly out of bed and stumble into the bathroom. • Twenty minutes

and one hot shower later and you're awake – almost. Now decide on your clothes for the day (whatever doesn't need iron