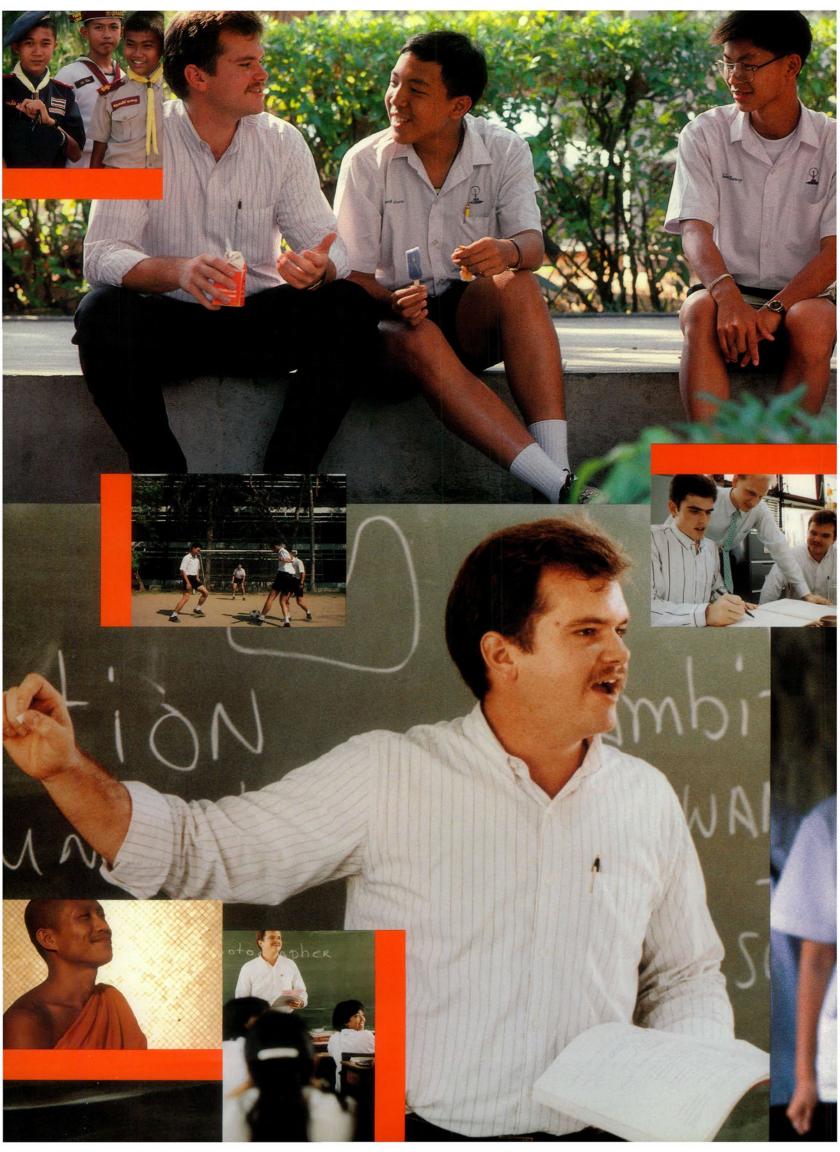

English. • In Sri Lanka, business and office skills, history and public speaking support the bridge of higher education that Ambassador students build. • Students serving in Jordan bridge the barrier of handicaps. With training in physical and mental handicaps and a great deal of compassion, they help handicapped children become productive members of Jordanian society. • These Ambassador students are not just teaching English, business skills or physical therapy. They are teaching a way of life. • According to Ambassador Chancellor Joseph W. Tkach: "Ambassador students have the opportunity to pioneer a way of life. It's a way of give, not get. It's a way of love, of true outgoing concern for others. And it is the only way that will endure for all eternity."



































































oke up, fell out of bed, dragged a comb across my head...." So went the lyrics of a popular 1960s song called "A Day in the Life." • Starting at 6 a.m. on January 18, 1990, eight photographers tackled a monumentous task. For 16 hours they recorded on film the myriad of activities Ambassador students take part in during a single day. From thousands of photos, we present to you: A day in the life of Ambassador College. • Imagine you are the student. Your day begins somewhere around 6 a.m. when your alarm clock jolts you out of blissful sleep. You fall reluctantly out of bed and stumble into the bathroom. • Twenty minutes

and one hot shower later and you're awake – almost. Now decide on your clothes for the day (whatever doesn't need ironing!), dress and m