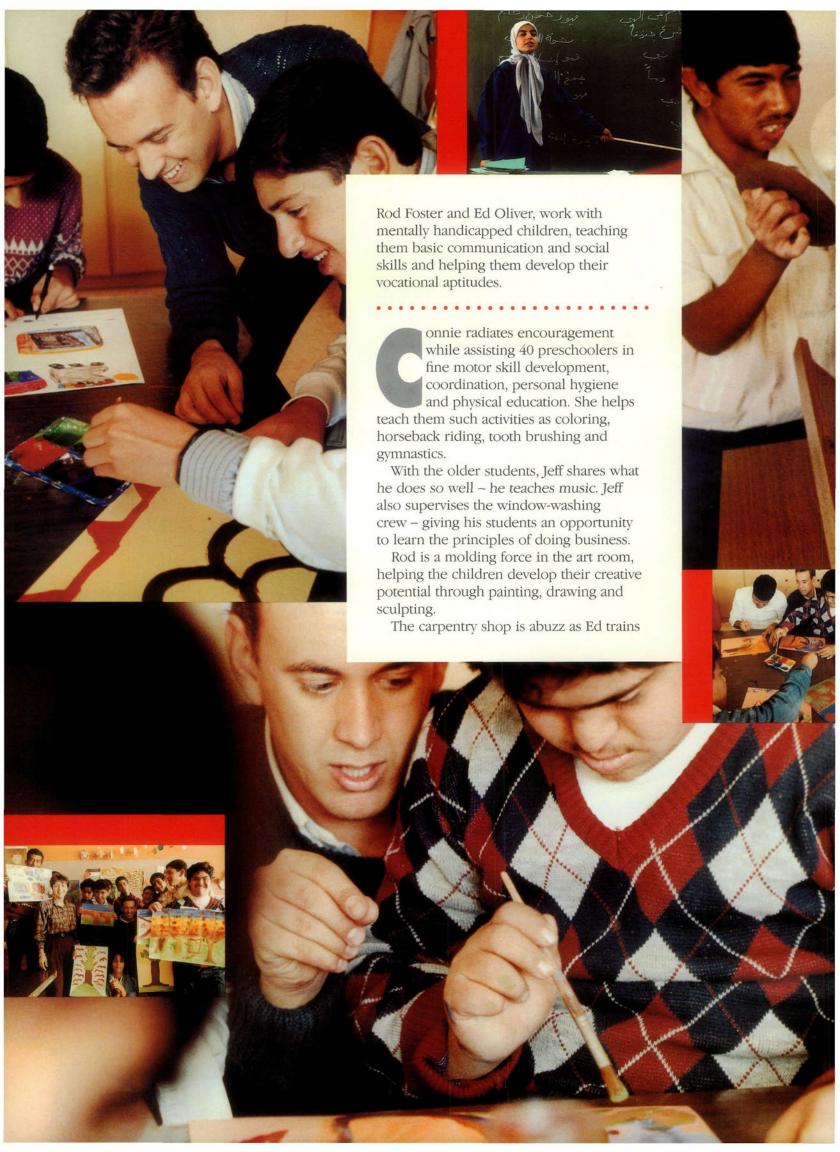

## THEYEAR IN REVIEW

Pasadena

them in the world tomorrow

Isaian 116

ENA . BIG

Polish Solidarity leader Lech Walesa opened the decade of the '80s. In a turbulent decade where barriers and ideologies, both old and new, were formed and broken, the biggest strides occurred as the decade closed. • In the fall of 1989, the earth shook, the winds blew and the Cold War thawed. It was a year of courage, conviction and change. • In Pasadena, California, Ambassador College kept pace with the excitement of the world. On August

21, 1989, Chancellor Joseph W. Tkach's orientation address prepared students for what would prove to be a year of change requiring courage and conviction. "We have to be unified with one mind and goal," he said. • With unity of mind and purpose, students and faculty worked hard during a busy, active year, preparing mentally for the many physical challenges ahead. There were dinners and dances, essays and exams, concerts and recitals, fun and fund raisers, campouts and field trips, turnabout weekends and special assemblies from senators to Shakespeare. On the court

"History is placing before you and us a great historical challenge."

> Francesco Cossiga President of Italy

and in the field, it was an exciting year for Ambassador athletics. And through it all, unified by the weave of activities, came a student body tightly knit by conviction and prepared for the year's changes. • In November, 1989, Italian President Francesco Cossiga said, "History is placing before you and us a great historical challenge." In the same month, Mr. Tkach put forth a similar challenge to students in a special assembly in which he announced the consolidation of the two campuses in Big Sandy, beginning in August, 1990. • On May 18, the 1990 graduating class was the last to emblazon their footprints across the stage of the Ambassador Auditorium as they commenced the rest of their lives with diplomas in their hands and vision in their hearts.