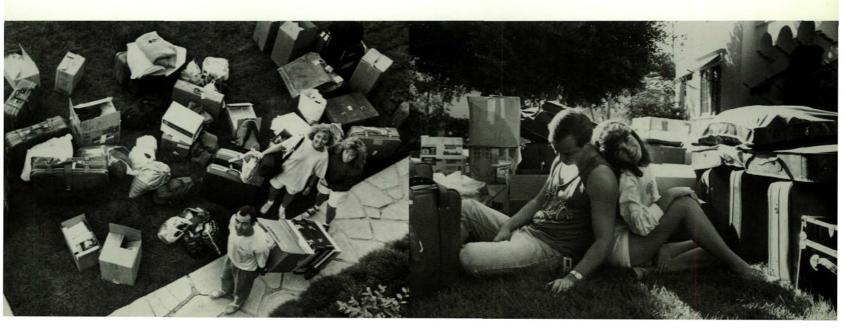

Dorm changes put students like Susan Antion and Charles Goff out to pasture - temporarily.

Students are constantly amazed at the belongings they accumulate at college.
For the Feast of Tabernacles break, students serve in Quebec and Pasadena

The Ambassador College boxing team prepares to bit the road to Texas.

Anne DeBlecourt and Audrey Unfug pack up the books in the Library.

Prior to the dinner, seniors toured the former bome of Herbert W. Armstrong, founder of Ambassador College.