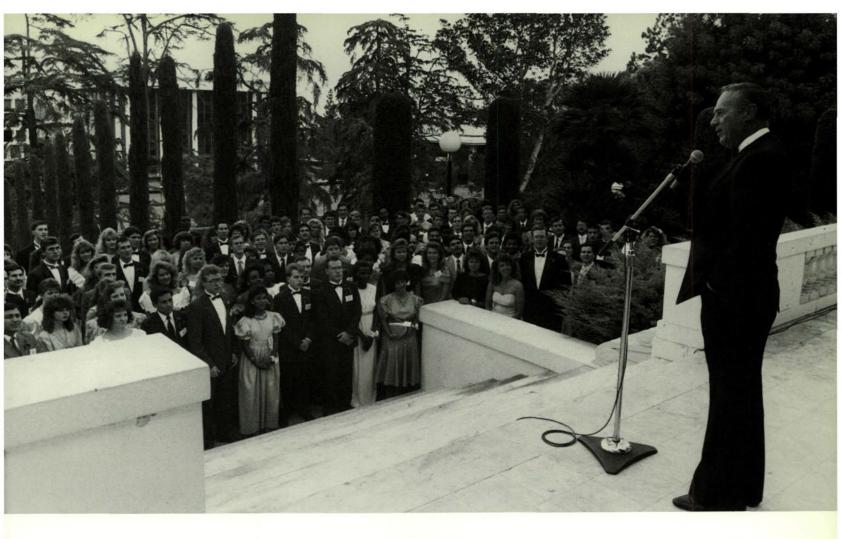

## THEYEAR IN REVIEW

Pasadena

them in the world tomorrow

Isaian 116

ENA . BIG

Polish Solidarity leader Lech Walesa opened the decade of the '80s. In a turbulent decade where barriers and ideologies, both old and new, were formed and broken, the biggest strides occurred as the decade closed. • In the fall of 1989, the earth shook, the winds blew and the Cold War thawed. It was a year of courage, conviction and change. • In Pasadena, California, Ambassador College kept pace with the excitement of the world. On August

21, 1989, Chancellor Joseph W. Tkach's orientation address prepared students for what would prove to be a year of change requiring courage and conviction. "We have to be unified with one mind and goal," he said. • With unity of mind and purpose, students and faculty worked hard during a busy, active year, preparing mentally for the many physical challenges ahead. There were dinners and dances, essays and exams, concerts and recitals, fun and fund raisers, campouts and field trips, turnabout weekends and special assemblies from senators to Shakespeare. On the court