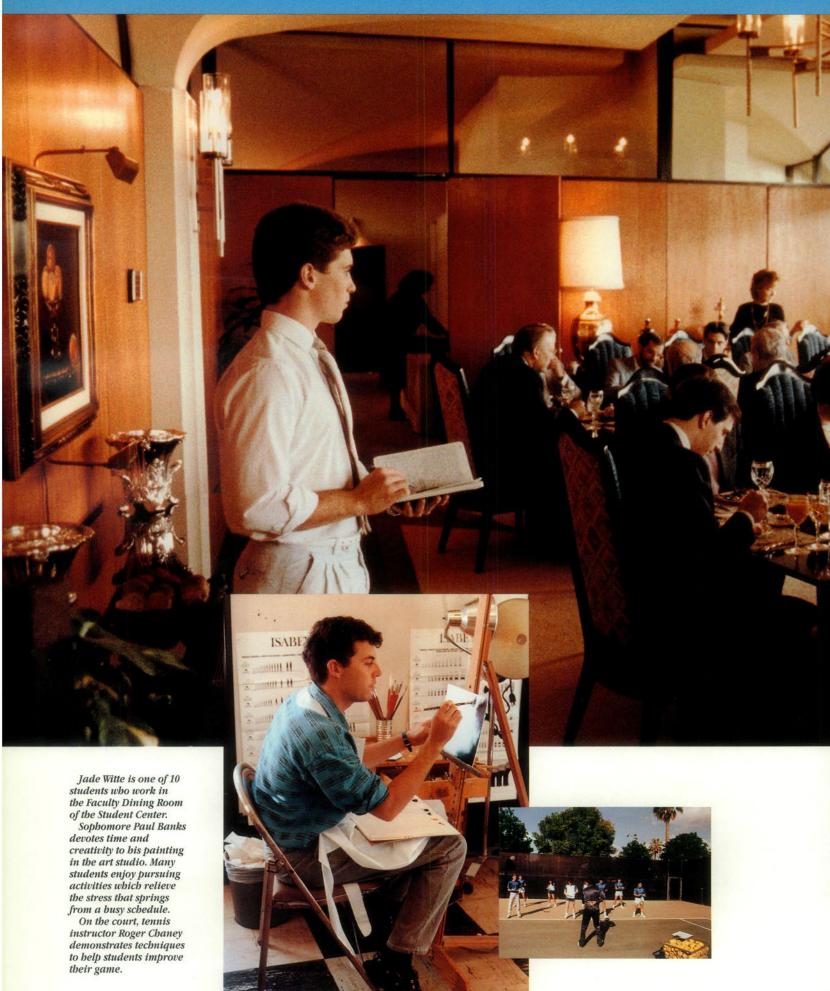

day in the life. Life magazine popularized the idea. Books have treated us to a day in the life of America, the Soviet Union and Australia. • On January 18, 1990, photographers captured on film what happens during a typical day at Ambassador College. The best of several thousand photos – and, it seems, nearly as many activities! – appear on the following pages. It all began at 6 a.m. • What is that awful noise? It won't stop! The alarm – HIT IT! Time to get up already? What day is it? Thursday. • A quick shower and I'm...WIDE AWAKE! Time

to run down to catch breakfast. I'm starving. Let's see, scrambled eggs, toast, coffee and cereal on the side should do the job. • Uh-oh – almost 8 a.m. I can't be late for my first class. That walk up the hill to the Academic Center is a killer sometimes. I'm not sure that I'm totally awake yet. Fortunately my 8 a.m. class is Public Relations. If any class will keep me awake, that one will. • A few classes this morning, then it's back to the Student Center for lunch and errands. Let's see, I'll pay my phone bill, make an appointment for a haircut and, if there's time left, do some

January 18, 1990: A day in the life of Ambassador College Pasadena.

homework. • What? Mail in my box? Unheard of! I really need to write Dad and Mom tonight. • 1 p.m. Head to work. (When will I practice that speech I have to give in Club tonight?) I love my job. Good thing—it's the only way I can afford college. • Tonight after club I'll go for a jog around the track, then it's time to hit the books. Somewhere around 9 p.m. I'd better run over to the Ranch (Hughes Supermarket) for a quick energy snack. That should keep me going for a couple more hours. I'll do my dorm duty sometime before midnight—hope the vacuum doesn't wake up anybody. • A few minutes of socializing (better not let it turn into a few hours!) and then off to bed. • Ahhhhl! My pillow never felt so good.

# 10AM

Faculty member Larry Salyer teaches the senior men in Advanced Homiletics about the responsibilities of serving in Church areas. Topics presented include visiting, counseling and speaking. Sopbomore Loma
Stadnick polishes the
brass water fountains in
the Ambassador Auditorium. Maintaining the
Auditorium's polished
appearance requires the
careful attention of a
large custodial staff.
Music professor
Gerald Bieritz accom-

Music professor
Gerald Bieritz accompanies senior Amy
Anderson in her voice
lesson. Meanwhile, a cup
of coffee accompanies
Rich Foster in the Student
Center.

# 12N00N

A landscaping crew of nearly 60 employees maintains the 33-acre campus. The 1,300 trees and 6,200 shrubs on campus, representing over 200 species, come from all over the world. Sopbomore Ignacio Sanchez prunes a tree outside Mayfair, the largest women's residence.

President Donald Ward joins Matthew Frohn and Steve Taylor for lunch

for lunch.
Upstairs in the Student
Center bair salon, Fred
Patton and ex-Marine
Kevin Cox battle it out in
the barber's chair.

"Mais oui, Monsieur!"
French Department
Chairman David
Wainwright bas an
animated discussion
during bis second-year
French class.

It's time to work off that lunch! Sophomore Christine Rogers leads her classmates in a lively jog around the gym during aerobics class. Sometimes students have difficult decisions to make, or just want to talk. With the large number of ministers and faculty working on campus, students have the benefit of being able to seek much wise counsel. Associate Dean of

Students Gary Richards chats with senior Paula Soik in bis office in Student Services.
Faculty member and news correspondent Gene Hogberg instructs students in bis International Relations class. The class includes in-depth analysis of current events and trends in politics.

Terrace Villa buzzes with social activity this Thursday night. Stacey Farrell answers the door to Eric Frantz while Greg Long chats with Chris Helmers on the steps outside.

Sopbomore Ignacio
Sanchez emphasizes a
point during his speech
in Ambassador Club.
Club, modeled after
Toastmasters International, teaches not only
the art of public speaking, but also how to
analyze world events,
evaluate speakers' ideas,
and understand form
and protocol.

and protocol.

Eight-ball in the
corner pocket! The
lounges of Grove Terrace
and the Student Center

accommodate the sometimes-needed respites from studying.

respites from studying.
Classes are still
continuing for freshman
Chad Martin, a
saxopbonist. He pays
close attention to bis
tutor, Ben Canter, who
performed many times
with the Benny Goodman
Orchestra. Junior Curtis
Bush is one of many
students who keep the
air waves pulsing on
88.5 KBAC, Ambassador's
radio station.