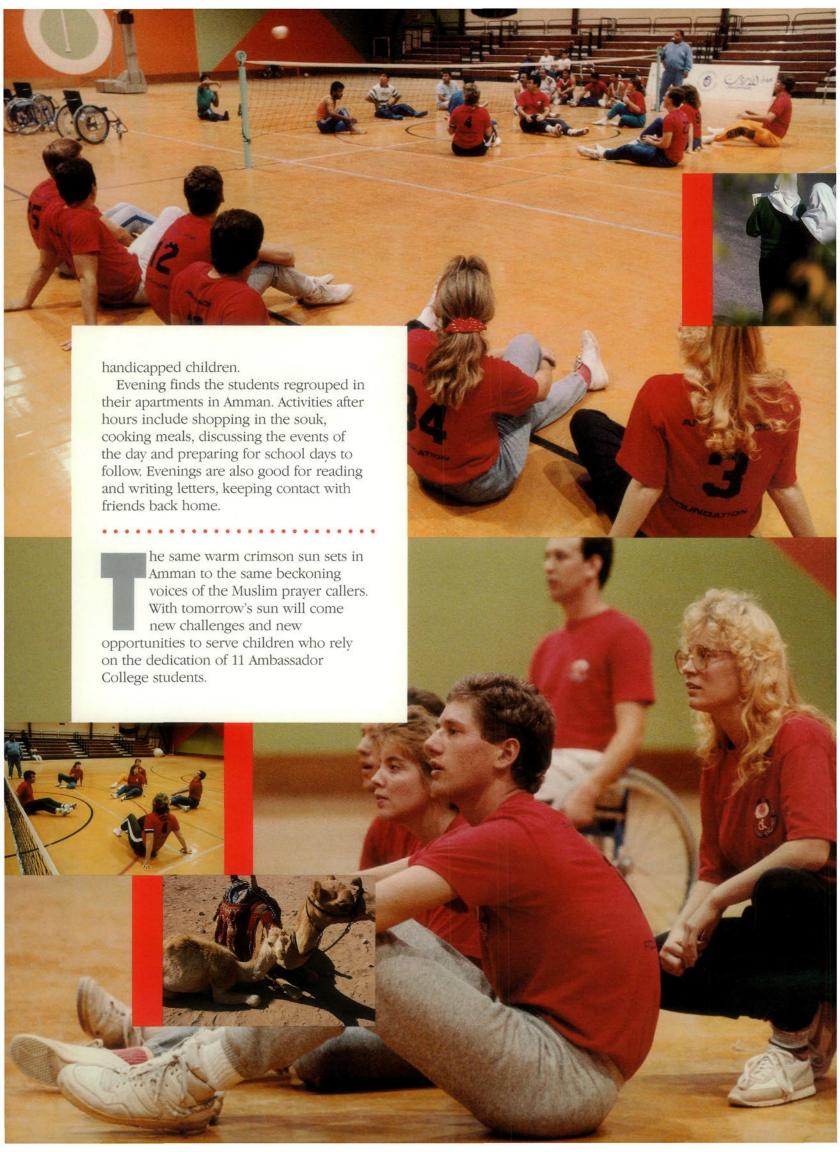

siness and office skills, history and public speaking support the bridge of higher education that Ambassador students build. • Students serving in Jordan bridge the barrier of handicaps. With training in physical and mental handicaps and a great deal of compassion, they help handicapped children become productive members of Jordanian society. • These Ambassador students are not just teaching English, business skills or physical therapy. They are teaching a way of life. • According to Ambassador Chancellor Joseph W. Tkach: "Ambassador students have the opportunity to pioneer a way of life. It's a way of give, not get. It's a way of love, of true outgoing concern for others. And it is the only way that will endure for all eternity."



































































oke up, fell out of bed, dragged a comb across my head...." So went the lyrics of a popular 1960s song called "A Day in the Life." • Starting at 6 a.m. on January 18, 1990, eight photographers tackled a monumentous task. For 16 hours they recorded on film the myriad of activities Ambassador students take part in during a single day. From thousands of photos, we present to you: A day in the life of Ambassador College. • Imagine you are the student. Your day begins somewhere around 6 a.m. when your alarm clock jolts you out of blissful sleep. You fall reluctantly out of bed and stumble into the bathroom. • Twenty minutes

and one hot shower later and you're awake – almost. Now decide on your clothes for the day (whatever doesn't need ironing!), dress and make plans to fill that hole