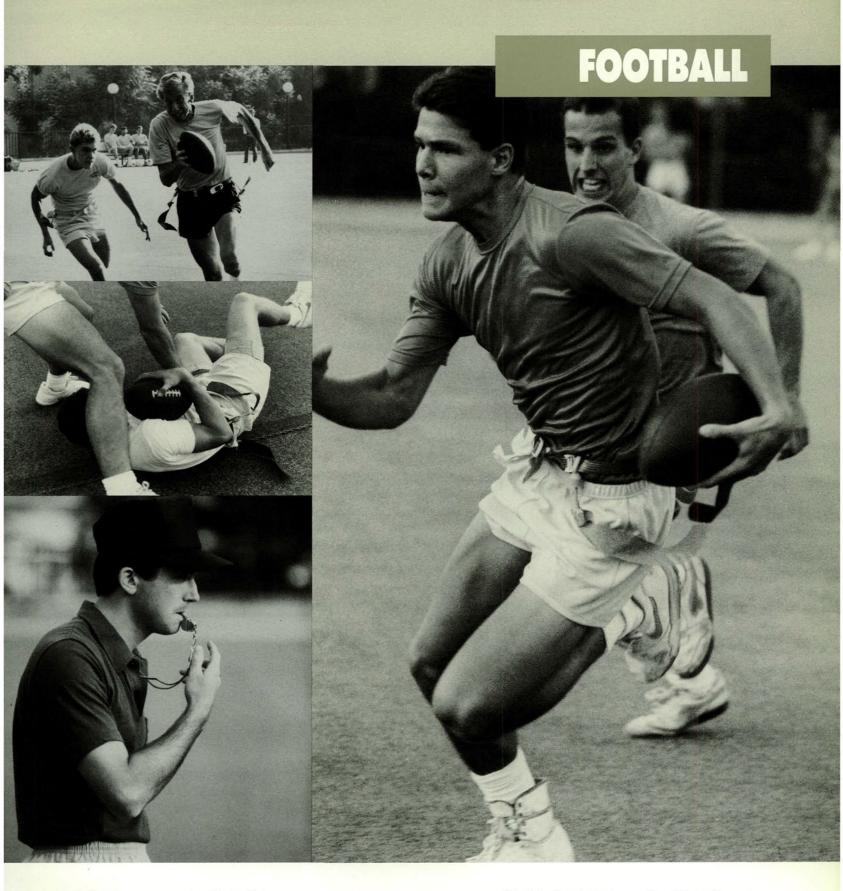

• For their second consecutive year, the faculty flag football team finished their undefeated season as league champions.

• In the final game,

the faculty faced the seniors, each with a 3-0 record and each averaging more than 25 points per game. Held by a strong faculty defense, the seniors moved the ball four times to within 15 yards of the goal but failed to score. Faculty player Roger Chaney's four touchdown passes boosted the faculty

to a 25-0 finish.

• In other league action the freshmen finished with a 1-3 record. Since the fall of 1983, no freshmen team had seen a victory in

flag football. In their 36-24 win over the juniors on September 18, the freshmen broke the six-year winless streak. (Clockwise from top left)
Todd Carey maneuvers
through the seniors.
Jim Petty's waving flags
taunt John Boyll.
Hold that ball!
Alan Anstis botly
pursues David Capo.
Referee Allen Waggoner
contemplates blowing

bis whistle on the game.
Senior Mike McMorris
races for a touchdown.
Dennis Robertson and
Roger Widmer share a
touching moment.
Curtis Bush watches
the game, nonchalantly
tossing a ball.

posting a 6-2 season.