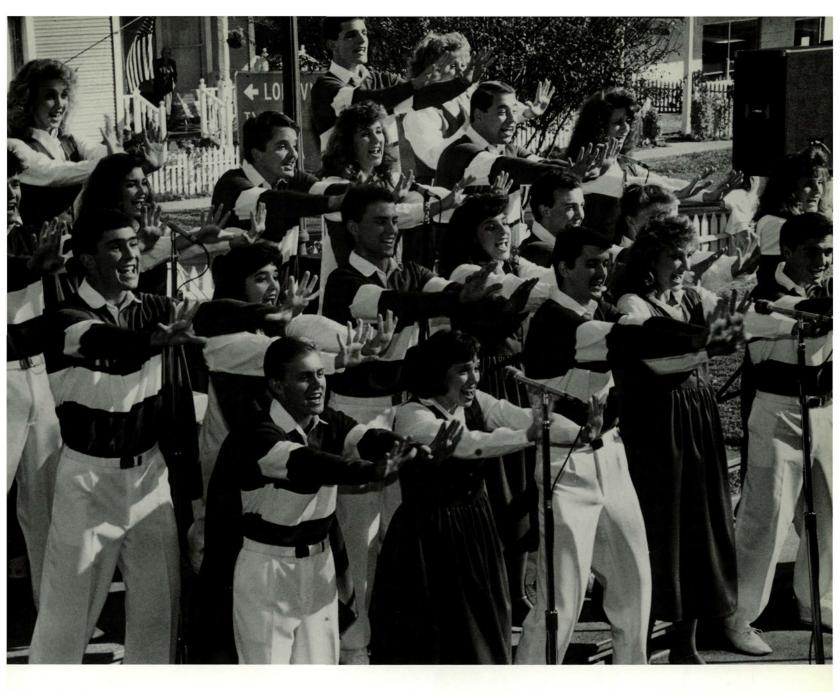

### Music & Art

ROSS F. JUTSUM Instructor in Music; Director of Band and the Young Ambassado BA (1976), Ambassador College; MA

he human mind – the hands – the heart. These elements, combined with musical instruments or the artist's palette, result in new creations.

Ambassador recognizes and seeks to cultivate the artistic and musical potential of students. Individual lessons are available in both voice and piano. Opportunities for public performance include band, chorale, orchestra and the Young Ambassadors.

Department Chairman Ross Jutsum said, "The goal of the program is to gradually work toward the highest standard of performance."

In the realm of art, instructor Terry Henson emphasizes the basic principles of art and encourages students to first copy the order and beauty of nature, then add to it their own originality.