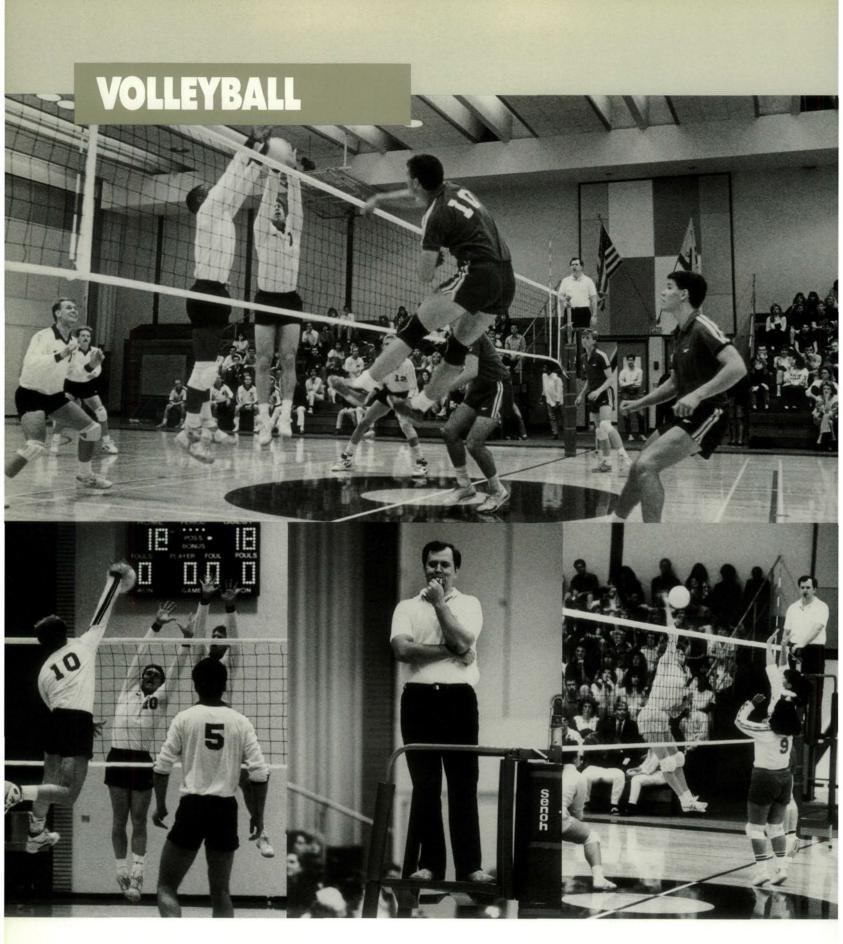

the occasion.

• Volleyball is a team sport - more than most. If a team doesn't work together, the team doesn't work.

• In Women's Division I action, four

years of teaming up together paid off for the seniors in the championship. With a 6-1 record, they faced the sophomores.

• It was a marathon match of five games

but the seniors won in the end. The freshmen took third place followed by the juniors and then the faculty.

• In Division II's championship, the

sophomores edged out the freshmen.

• In men's volleyball, the freshmen force built a 6-0 record but lost their seat to the sophomores in the championship match. The seniors and juniors finished third and fourth respectively.

• Two freshmen squads wrapped up first and second place in Division II.