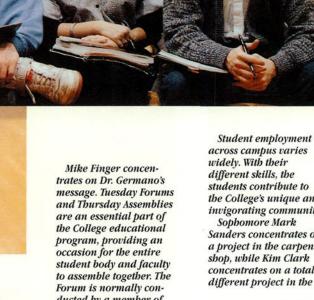

# 8AM

Across campus in the Fine Arts Recital Hall, President Donald Ward instructs the seniors in Doctrines of the Worldwide Church of God. Dr. Ward stresses to all students the necessity of building substance in life, not just form, and he encourages students to "stand in the gap," being leaders with

commitment, conviction and courage.

While some students are in class, others are working. Ambassador's student employment program is designed to help students acquire valuable, marketable skills for life after college.