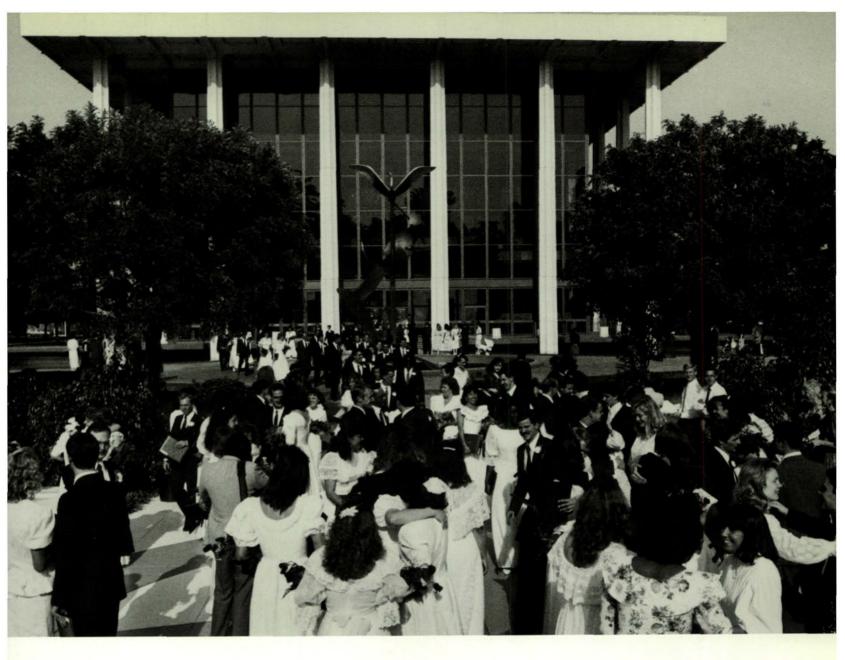

Ladies pose with table roses for a quick photo after Senior Dinner.

- The track meet held May 6 typified the pace of the month. Maynia, some might call it.
- Students crammed brains with knowledge for final exams
- and boxes with belongings for the trek to Texas.
- The sophomores hosted the End of Semester Success Party, Italian-style. Entertainment payed
- tribute to Dean of Students Greg Albrecht and Dr. Ward presented departing faculty with engraved clocks.
- The junior class launched the seniors
- on their Journey of Life at Graduation Ball.
- Families joined seniors for Grad Brunch on the 18th, followed by Commencement in the
- afternoon.
- The month ended with a plethora of campus weddings.

Pearson celebrate at the end of semester party. Dan Vander Poel and Paula Soik do the same. Tim Quast and Karen Terry share a dance at Graduation Ball.

Terri Waters sings for the dancers.

- Commencing a new chapter in their lives, 283 Ambassador students received diplomas on May 18 in Ambassador Auditorium.
   Chancellor Tkach
- Chancellor Tkach challenged the graduating class to make the future happen.
  A number of
- A number of awards were given.
   Sportsmanship Awards: Mark