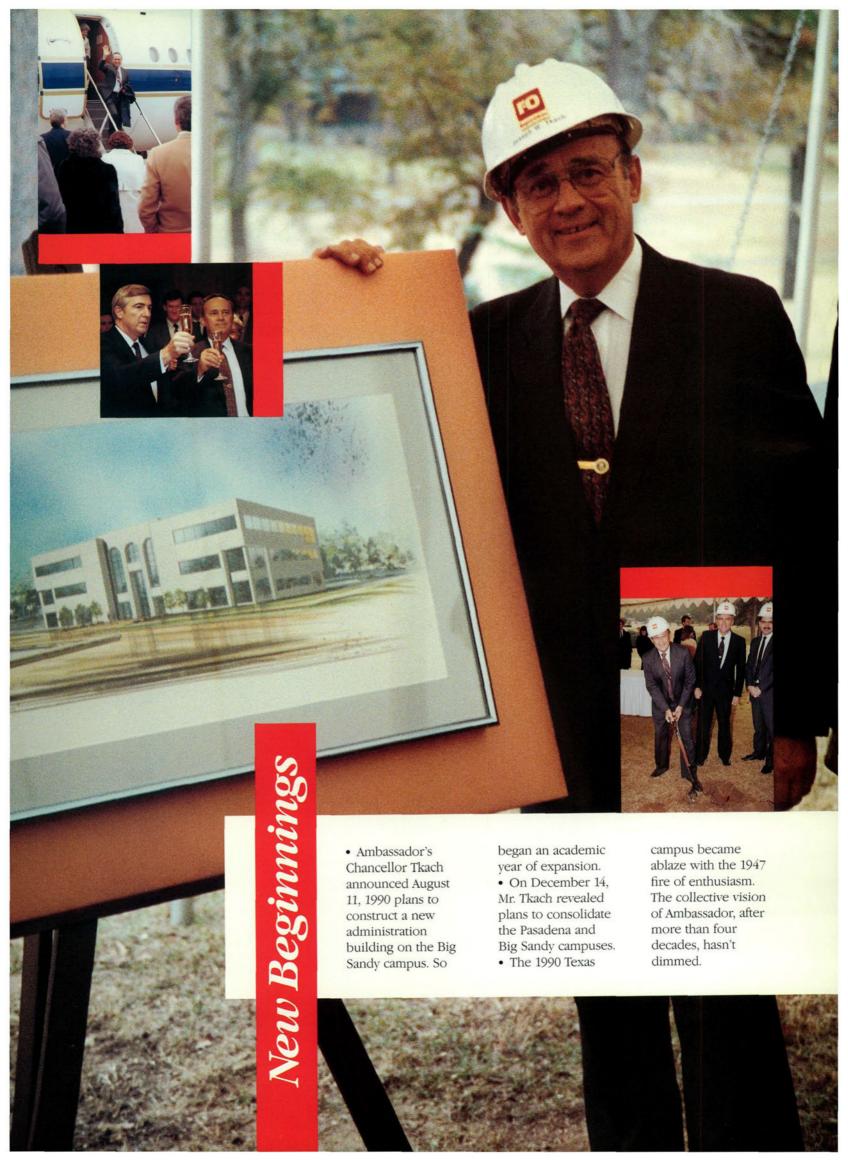

# AMBASSADOR CONSOLIDATES Texas Bound

n December 14, 1989, Chancellor Joseph W. Tkach announced the beginning of a new chapter in Ambassador College history. In a special assembly, he revealed plans to consolidate the Ambassador College Pasadena campus with its sister campus in Big Sandy, Texas. • Referring to College Founder Herbert W. Armstrong's purpose in starting Ambassador College, Mr. Tkach said: "Mr. Armstrong's vision of Ambassador College from its inception was a coeducational, liberal arts college and that's what we intend for it to remain. He never intended it to become a Bible college only. He knew that a broadly based, liberal arts education was essential

for developing balanced leadership. • "Ambassador College is at a crossroads today due to the legal requirements governing higher education in both California and Texas. The legal environment of both states now demands that both campuses move to another status." • A decision had to be made. The choices facing Ambassador boiled down to three Cs: compromise, close or consolidate. • Compromising was not an option. "Should the colleges fail to comply with state requirements, Ambassador no longer would be able to grant bachelor or associate degrees." Mr.

The beginning of a new chapter in Ambassador College history.

STATE OF THE PERSON NAMED IN COLUMN TWO IS NOT THE OWNER. THE PERSON NAMED IN COLUMN TWO IS NOT THE OWNER.

Tkach continued, "We believe that we must seek accreditation or close the colleges." • But closing Ambassador wasn't the best option: "The dividends of an Ambassador education for the individual and for the Church of God are too great to consider closing the colleges," Mr. Tkach emphasized. • Consolidation would provide the most benefits in the College's favor. The combined faculty and resources will maximize the education Ambassador students receive while the beautiful campus will provide a positive atmosphere for learning. • The Pasadena campus will remain headquarters for Ambassador Foundation and the Worldwide Church of God.

Consolidation of the Ambassador campuses on the Big Sandy, Texas facility, effective in the fall of 1990. marks Ambassador's continuing commitment to provide its students a high quality, broadly based liberal-arts program that promotes the development of balanced. values-based leadership in the Church and society.