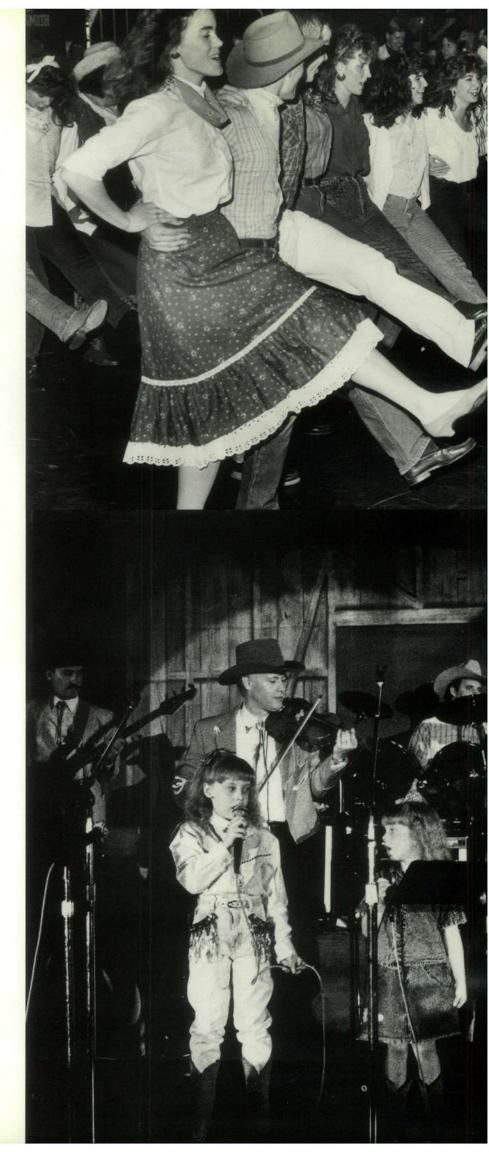

dancing and vittles.

Andy Lobpreis searches for a squaw to dance with at the Barn Dance; Dr. Ward barmonicaizes; Scott Hall and Jeanie Palmer boe down on the dance floor; Randy Duke on guitar. Line up for some country western dancing. Chorale members