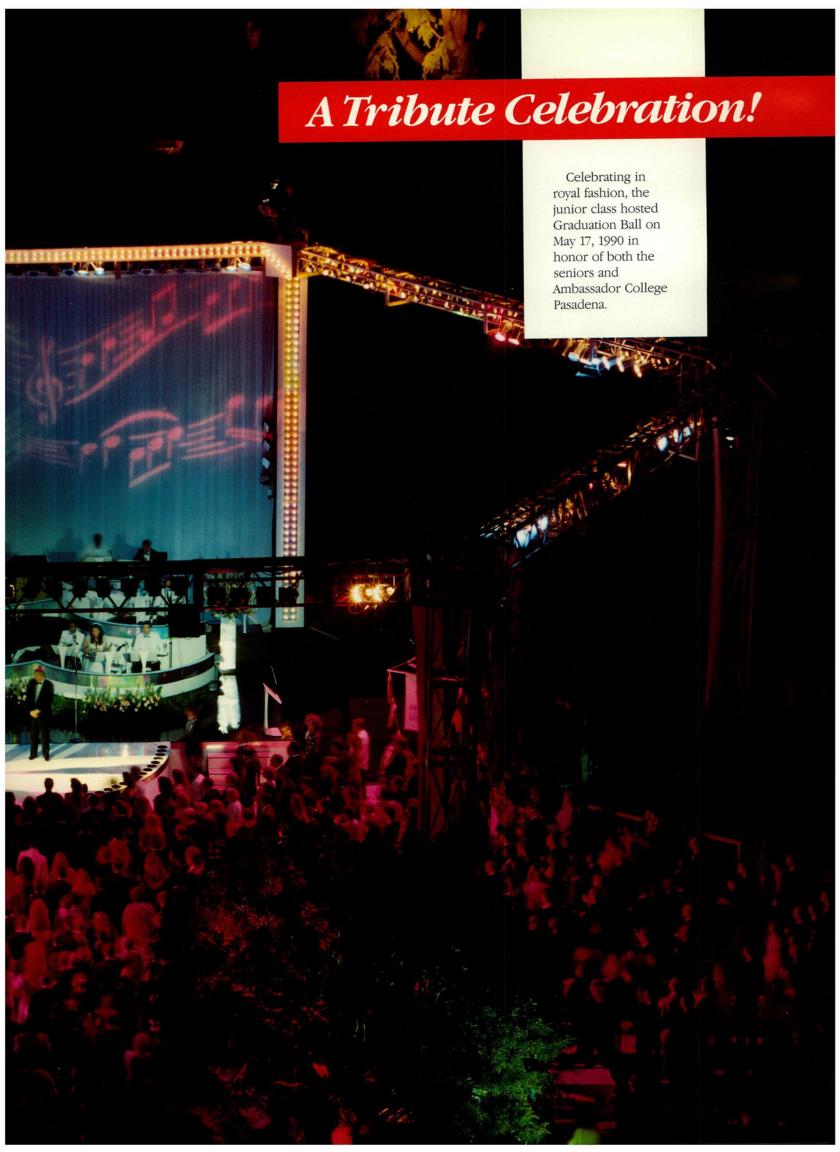

Ladies pose with table roses for a quick photo after Senior Dinner.

- The track meet held May 6 typified the pace of the month. Maynia, some might call it.
- Students crammed brains with knowledge for final exams
- and boxes with belongings for the trek to Texas.
- The sophomores hosted the End of Semester Success Party, Italian-style. Entertainment payed
- tribute to Dean of Students Greg Albrecht and Dr. Ward presented departing faculty with engraved clocks.
- The junior class launched the seniors
- on their Journey of Life at Graduation Ball.
- Families joined seniors for Grad Brunch on the 18th, followed by Commencement in the
- afternoon.
- The month ended with a plethora of campus weddings.