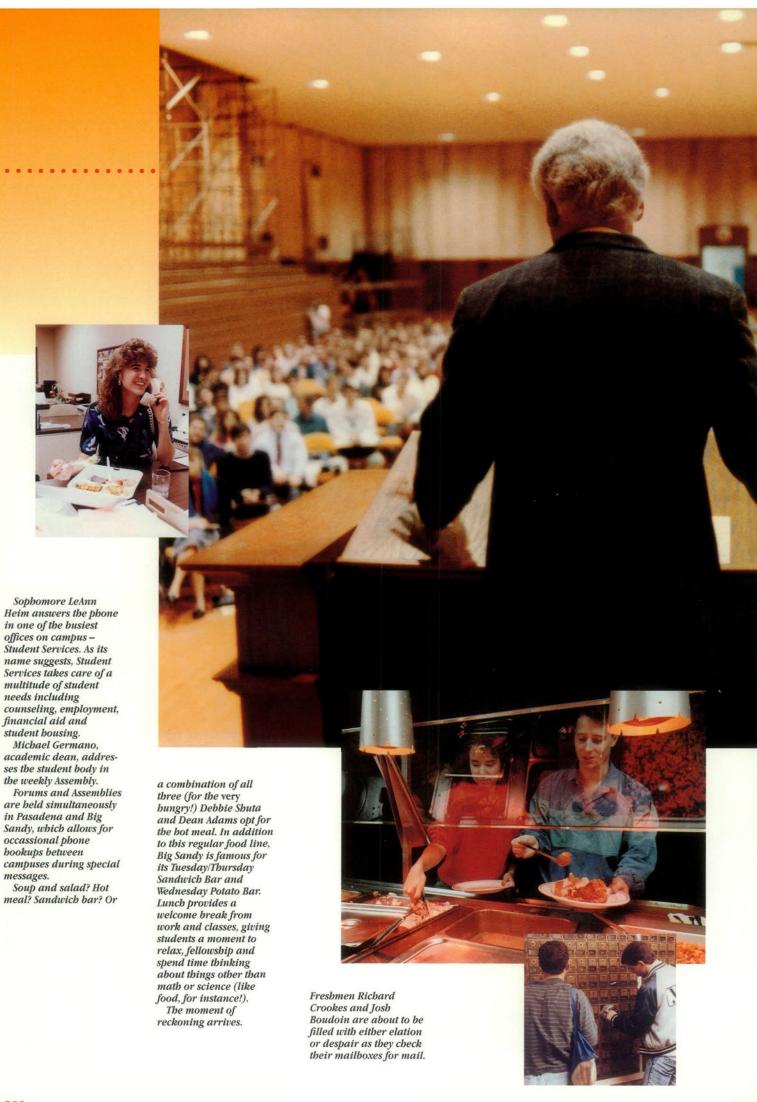

Students Gary Richards chats with senior Paula Soik in bis office in Student Services.
Faculty member and news correspondent Gene Hogberg instructs students in bis International Relations class. The class includes in-depth analysis of current events and trends in politics.

balanced meals.
"It's chicken!" Catherine Carson notes with surprise. She will soon join friends for a relaxing dinner after a busy day.
Another bigblight (we can only hope) of the dinner bour is checking mail boxes. Oddly enough, mail somehow.

enough, mail somebow makes dinner taste so

makes dinner taste so much better. Meal times are also good times to philosophize with friends. Many of the world's worst problems are solved at the dinner table.