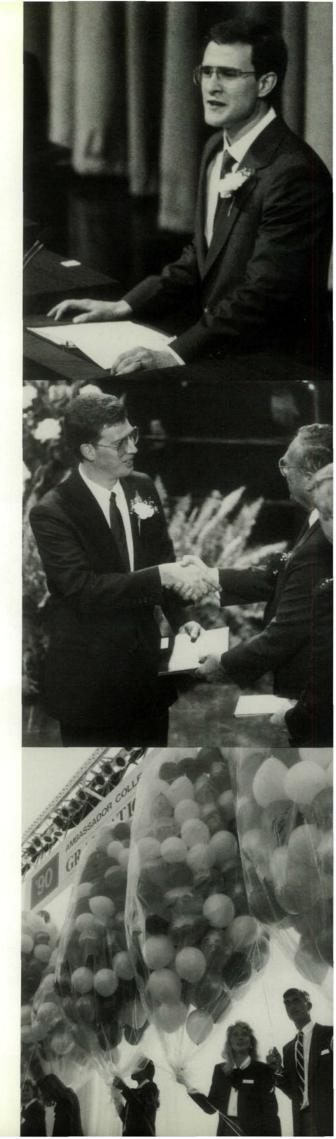

Pearson celebrate at the end of semester party. Dan Vander Poel and Paula Soik do the same. Tim Quast and Karen Terry share a dance at Graduation Ball.

Terri Waters sings for the dancers.

- Commencing a new chapter in their lives, 283 Ambassador students received diplomas on May 18 in Ambassador Auditorium.
   Chancellor Tkach
- Chancellor Tkach challenged the graduating class to make the future happen.
  A number of
- A number of awards were given.
   Sportsmanship Awards: Mark

Lengwin, Marleen Reed; Leon Ettinger Music Awards: Kevin Cox, Katy Kendall; Academic Excellence Awards: Susan Antion, Benjamin Boyer, David Covington, Gary Foster, Lisa Kissel; Herbert W. Armstrong Achievement Awards: C.W. Davis, Ed Dunn, Louise Hunnisett, Martha Rupp. The Ambassador Chorale conducted by David Bilowus. Student Body President Ed Dunn gives the discourse.

Graduates congratulate each other. Scott Hall, James Vaughn and Greg Long – proud owners of diplomas.

Chancellor Tkach gives commemorative T-shirts to all graduates.

to all graduates.
Student usbers anchor
the balloons.

the balloons.
Mike Bedford receives
bis diploma and a
bandsbake from

Chancellor Tkach. Katy Kendall, recipient of the Leon Ettinger Music Award.

Kevin Daugherty and Eric Frantz – smiles and bugs. Louise Hunnisett is