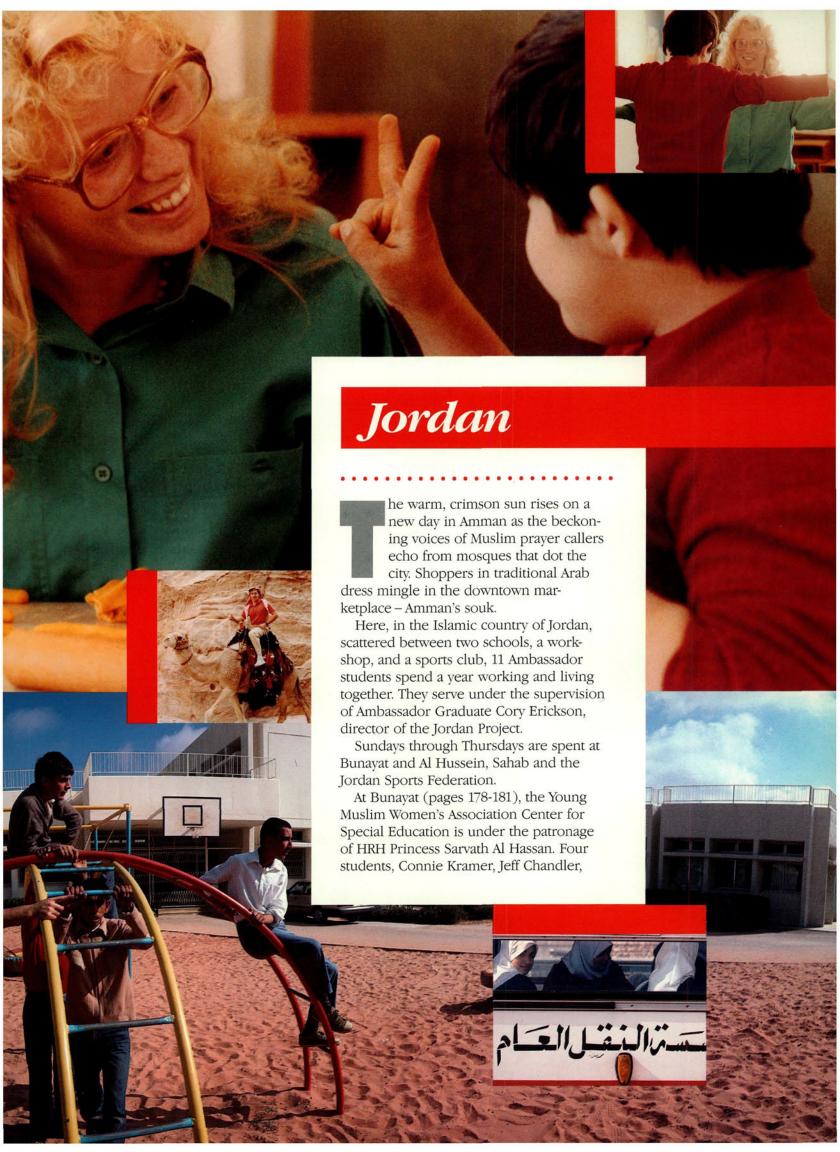

# Overseas

157

Sri Lanka 160 Thailand 170 Jordan 178

## THEYEAR IN REVIEW

Pasadena

them in the world tomorrow

Isaian 116

ENA . BIG

Polish Solidarity leader Lech Walesa opened the decade of the '80s. In a turbulent decade where barriers and ideologies, both old and new, were formed and broken, the biggest strides occurred as the decade closed. • In the fall of 1989, the earth shook, the winds blew and the Cold War thawed. It was a year of courage, conviction and change. • In Pasadena, California, Ambassador College kept pace with the excitement of the world. On August

21, 1989, Chancellor Joseph W. Tkach's orientation address prepared students for what would prove to be a year of change requiring courage and conviction. "We have to be unified with one mind and goal," he said. • With unity of mind and purpose, students and faculty worked hard during a busy, active year, preparing mentally for the many physical challenges ahead. There were dinners and dances, essays and exams, concerts and recitals, fun and fund raisers, campouts and field trips, turnabout weekends and special assemblies from senators to Shakespeare. On the court

"History is placing before you and us a great historical challenge."

> Francesco Cossiga President of Italy

and in the field, it was an exciting year for Ambassador athletics. And through it all, unified by the weave of activities, came a student body tightly knit by conviction and prepared for the year's changes. • In November, 1989, Italian President Francesco Cossiga said, "History is placing before you and us a great historical challenge." In the same month, Mr. Tkach put forth a similar challenge to students in a special assembly in which he announced the consolidation of the two campuses in Big Sandy, beginning in August, 1990. • On May 18, the 1990 graduating class was the last to emblazon their footprints across the stage of the Ambassador Auditorium as they commenced the rest of their lives with diplomas in their hands and vision in their hearts.