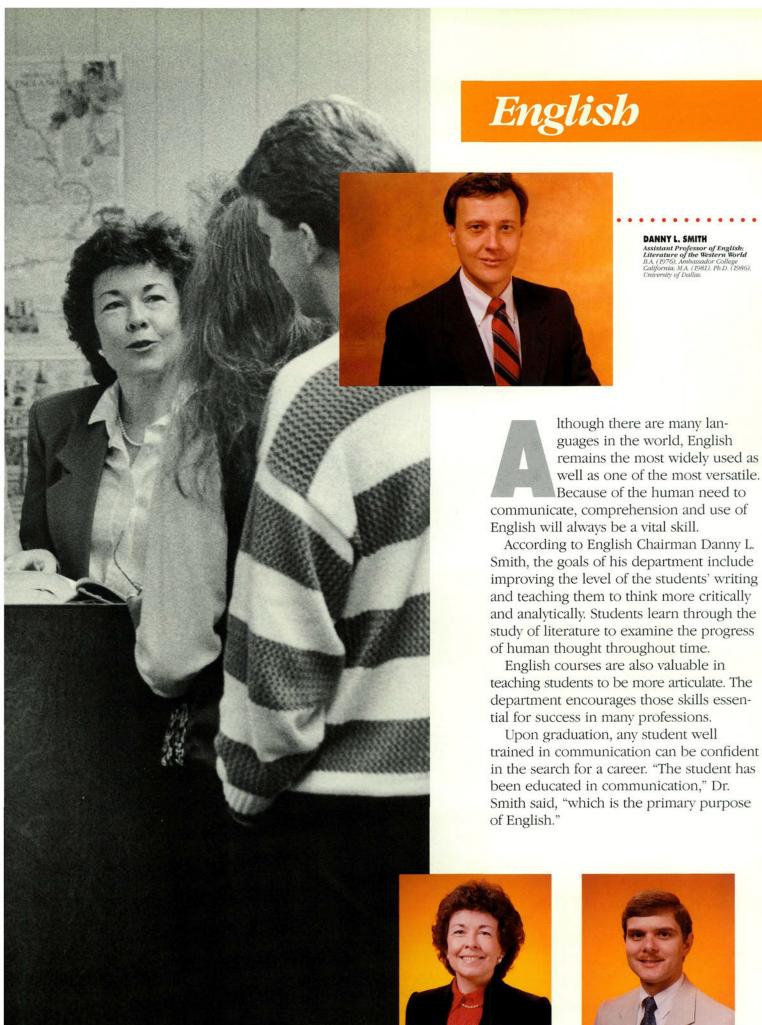

# English

JOHN O. BEAVER
Associate Professor of English;
Composition and Literature
B.S. (1967), Northern State College; B.A.
(1970), Ambassador College; M.A. (1973),
California State University, Los Angeles,

iterature records the lessons of human experience. Through studying literature we can develop a common sense of the ages, according to English Department Chairman John Beaver.

The primary goal of the English Department, Mr. Beaver explained, is "to help students become good thinkers and good writers."

An English minor requires completing 18 hours from a total 30 hours of courses including composition, semantics, linguistics and literature.

Mr. Beaver commented that the rapid advancement of technology has left in its dust an ever-increasing need for communication. Fortunately, to fill the void, English remains a strong survivor in our technological age.