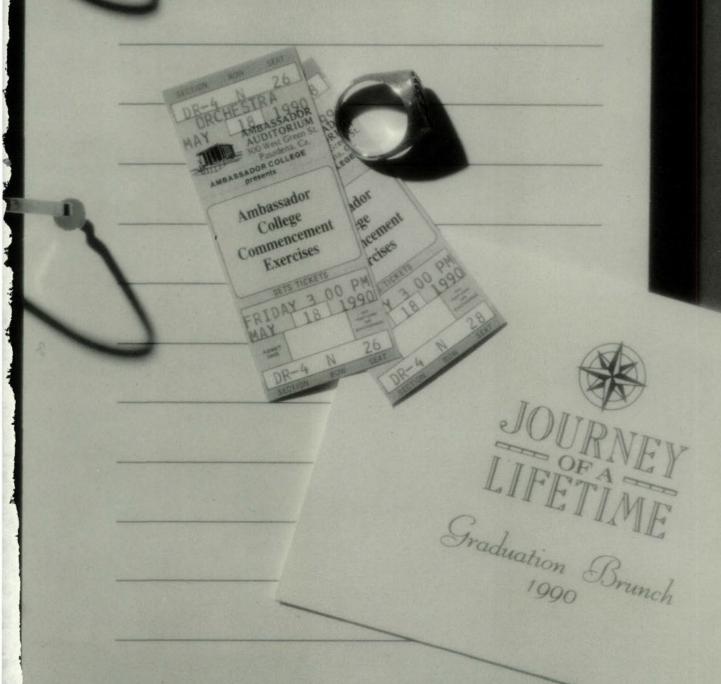

Ladies pose with table roses for a quick photo after Senior Dinner.

- The track meet held May 6 typified the pace of the month. Maynia, some might call it.
- Students crammed brains with knowledge for final exams
- and boxes with belongings for the trek to Texas.
- The sophomores hosted the End of Semester Success Party, Italian-style. Entertainment payed
- tribute to Dean of Students Greg Albrecht and Dr. Ward presented departing faculty with engraved clocks.
- The junior class launched the seniors
- on their Journey of Life at Graduation Ball.
- Families joined seniors for Grad Brunch on the 18th, followed by Commencement in the
- afternoon.
- The month ended with a plethora of campus weddings.

### **MAY90**

Former First Lady
Nancy Reagan at the
"Just Say No" rally.
Andy Lobpries clears
the high jump.
Welcome to Graduation
Brunch!
Mr. Tkach toasts
graduates at the brunch.
Wendy Jacobs and Carla

Pearson celebrate at the end of semester party. Dan Vander Poel and Paula Soik do the same. Tim Quast and Karen Terry share a dance at Graduation Ball.

Terri Waters sings for the dancers.

- Commencing a new chapter in their lives, 283 Ambassador students received diplomas on May 18 in Ambassador Auditorium.
   Chancellor Tkach
- Chancellor Tkach challenged the graduating class to make the future happen.
  A number of
- A number of awards were given.
   Sportsmanship Awards: Mark