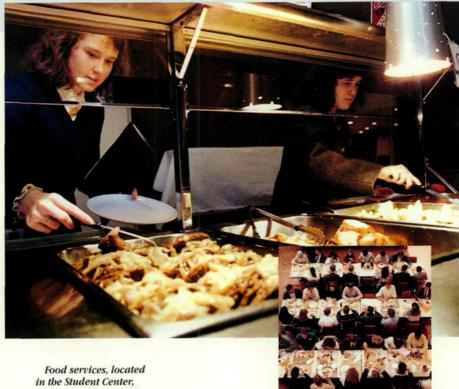

Whites and colors. Hot, warm and cold. Junior Mark Anstis finds time and enough quarters to do his laundry.

Food services, located in the Student Center, provides students with a good variety of well-balanced meals.

balanced meals.
"It's chicken!" Catherine Carson notes with surprise. She will soon join friends for a relaxing dinner after a busy day.
Another bigblight (we can only hope) of the dinner bour is checking mail boxes. Oddly enough, mail somehow.