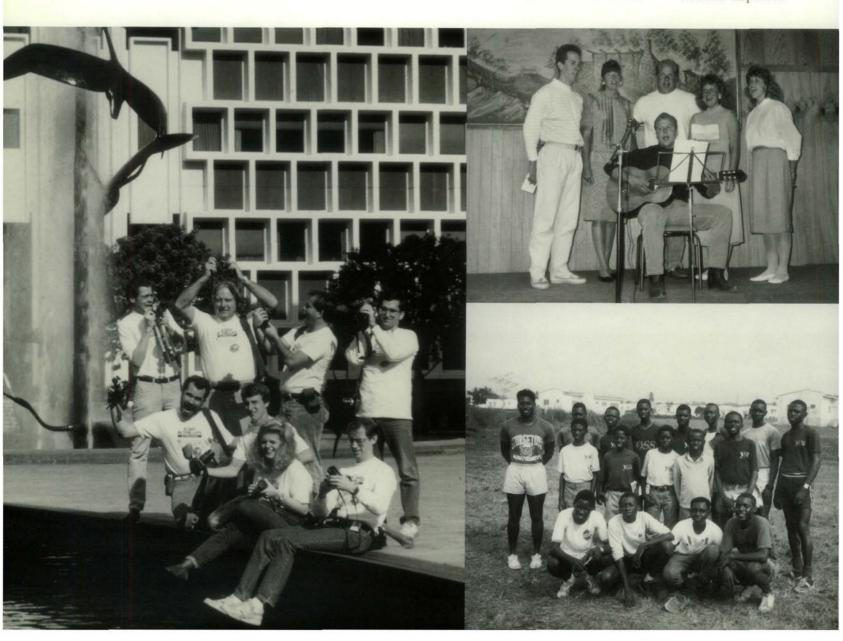

Tony Carpenter and Rachael Jahns are all skis and smiles on a Vail

chairlift.
Charles Taylor and bis
dorm at SEP Nigeria.
College students
serving at the Australian

SEP perform for the

campers.
Day in the Life photographers are on the other side of the camera for once!