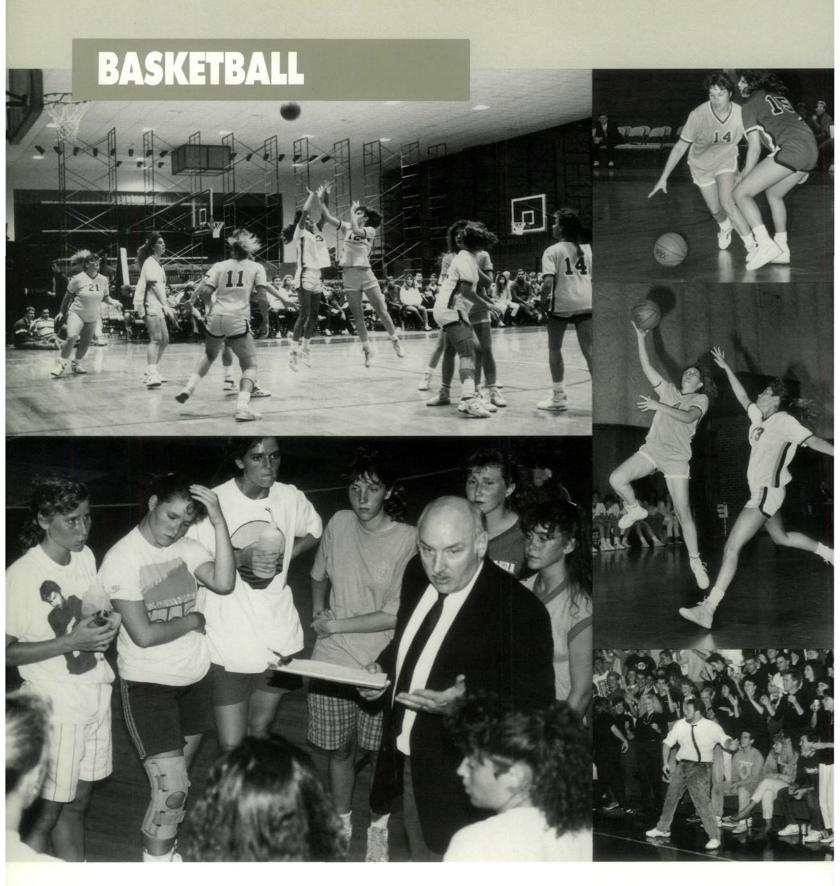

Freshman Crystal Aust pushes it up court against the faculty.

Sophomore Zane Peterson challenges junior Steve Clothier.

Dance team members Lora Waterbouse, Lara Germano, Tracie Eicher and Laura Encinosa entertain at a Saturday night basketball game. Freshmen energy is

evident!

Andy Lobpreis shoots over Erik Rosseland in the All-Star match.

Coach Jeb Egbert and bis freshmen team.

Water break for senior

Mark Lengwin.
Sophomore Cherie
Albrecht squeezes off a shot.

One on four? Daren Clayton takes basketball to new beights.