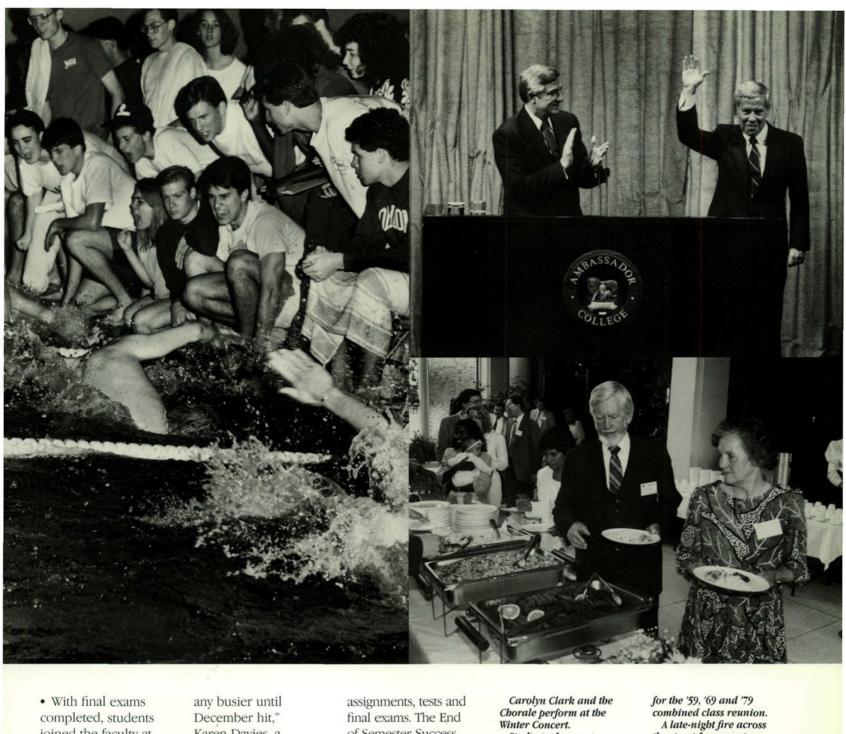

· Vision was important for those in Mike Peterson's intramural swimming class. Four months of intense training, all for one event -Ambassador's annual swim meet.

 On December 21st, the long distance swimmers paced their way through the women's and men's 500m freestyle races. It was stroking down memory lane for both senior Heather Carmen and sophomore Paul Banks, each winning this grueling race for the second year in a row.

· Saturday night, December 23rd, Heather edged junior Carla Pearson by 6/100ths of a second to win the 200m freestyle. Paul also won the men's 200m freestyle, the 100m backstroke and he led his team to victory in the 200m medley relay. His performance earned him the title of Outstanding Male Swimmer.

· A new comer, freshman Cynthia Early, made some waves of her own. With wins in the 100m freestyle, 200m individual medley (IM), 100m breaststroke and her team's win in the 200m medley relay, Cynthia swam away as the Outstanding Female Swimmer of the meet.

· Veteran of the Ambassador pool, senior Mark Lengwin, finished first in the 100m freestyle and 200m IM. Going it alone in the 100m butterfly and anchoring his team in the 200m freestyle relays brought him two more victories.

· Mark led the seniors to a 94-91 lead over the sophomores. The enthusiastic participation of the freshmen put them in third with 84 points and the juniors followed in the wake with 45 points.

Mark Lengwin butter-flies uncontested to the finish.

# AMBASSADOR CONSOLIDATES Texas Bound

n December 14, 1989, Chancellor Joseph W. Tkach announced the beginning of a new chapter in Ambassador College history. In a special assembly, he revealed plans to consolidate the Ambassador College Pasadena campus with its sister campus in Big Sandy, Texas. • Referring to College Founder Herbert W. Armstrong's purpose in starting Ambassador College, Mr. Tkach said: "Mr. Armstrong's vision of Ambassador College from its inception was a coeducational, liberal arts college and that's what we intend for it to remain. He never intended it to become a Bible college only. He knew that a broadly based, liberal arts education was essential

· With final exams completed, students joined the faculty at the Semester Success Party held December 28.

• "I didn't know College could get

any busier until December hit," Karen Davies, a freshman from England said. "I had chorale practices for the music concert, activities to attend,

assignments, tests and final exams. The End of Semester Success Party was a great way to say, 'It's over and we made it!""

Carolyn Clark and the Chorale perform at the Winter Concert.

Students cheer swimmers on at the Swim Meet.