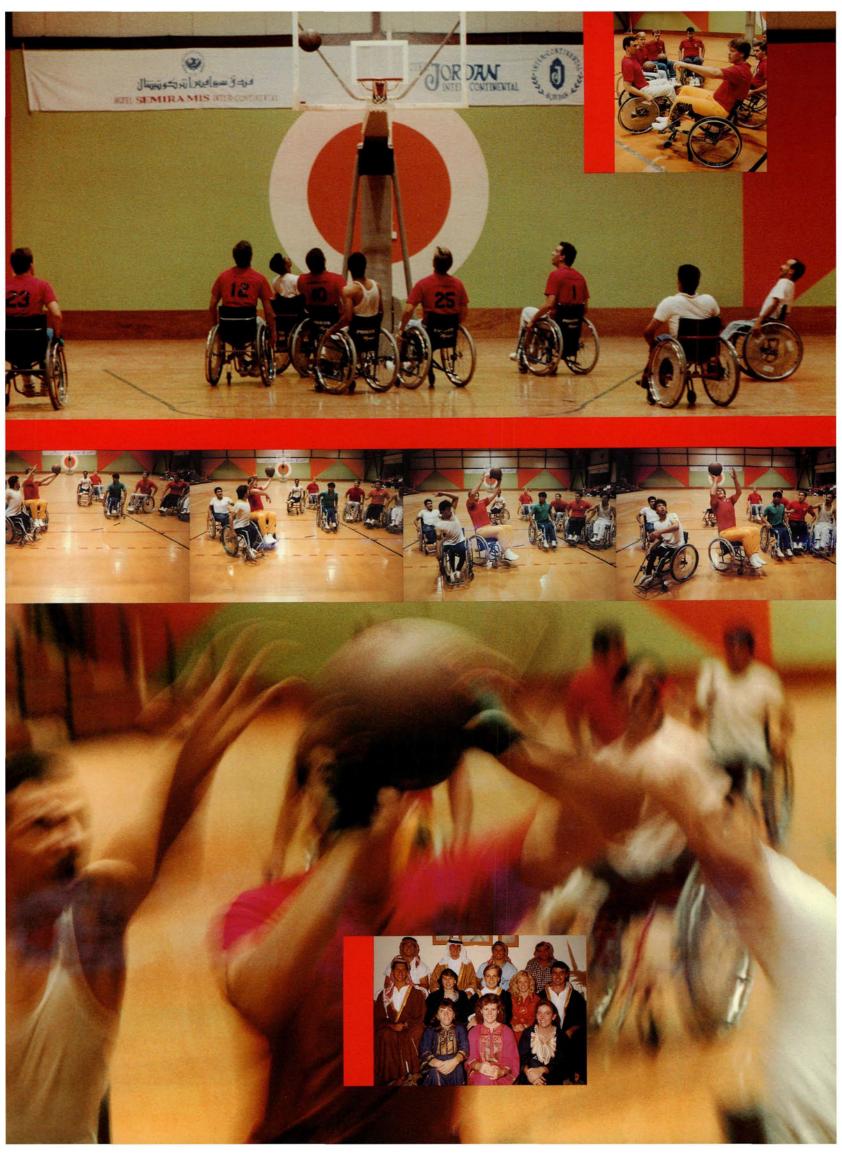

The Ambassador College boxing team prepares to bit the road to Texas.

Anne DeBlecourt and Audrey Unfug pack up the books in the Library.

Prior to the dinner, seniors toured the former bome of Herbert W. Armstrong, founder of Ambassador College.