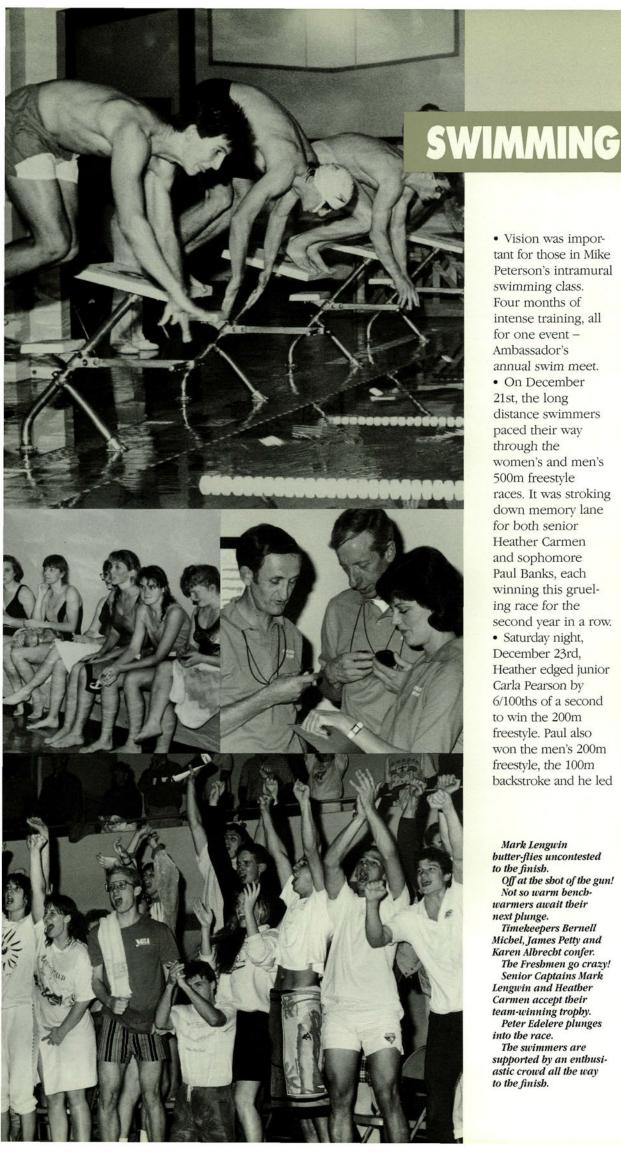

· Vision was important for those in Mike Peterson's intramural swimming class. Four months of intense training, all for one event -Ambassador's annual swim meet.

 On December 21st, the long distance swimmers paced their way through the women's and men's 500m freestyle races. It was stroking down memory lane for both senior Heather Carmen and sophomore Paul Banks, each winning this grueling race for the second year in a row.

· Saturday night, December 23rd, Heather edged junior Carla Pearson by 6/100ths of a second to win the 200m freestyle. Paul also won the men's 200m freestyle, the 100m backstroke and he led his team to victory in the 200m medley relay. His performance earned him the title of Outstanding Male Swimmer.

· A new comer, freshman Cynthia Early, made some waves of her own. With wins in the 100m freestyle, 200m individual medley (IM), 100m breaststroke and her team's win in the 200m medley relay, Cynthia swam away as the Outstanding Female Swimmer of the meet.

· Veteran of the Ambassador pool, senior Mark Lengwin, finished first in the 100m freestyle and 200m IM. Going it alone in the 100m butterfly and anchoring his team in the 200m freestyle relays brought him two more victories.

· Mark led the seniors to a 94-91 lead over the sophomores. The enthusiastic participation of the freshmen put them in third with 84 points and the juniors followed in the wake with 45 points.

Mark Lengwin butter-flies uncontested to the finish.

Off at the shot of the gun! Not so warm benchwarmers await their next plunge.

Timekeepers Bernell Michel, James Petty and Karen Albrecht confer. The Freshmen go crazy!

Senior Captains Mark Lengwin and Heather Carmen accept their team-winning trophy.

Peter Edelere plunges into the race.

The swimmers are supported by an enthusiastic crowd all the way to the finish.

Freshman Aaron "Czech"s out the junior blockers. Arthur Suckling announces; Stacey David and Doug Peters keep