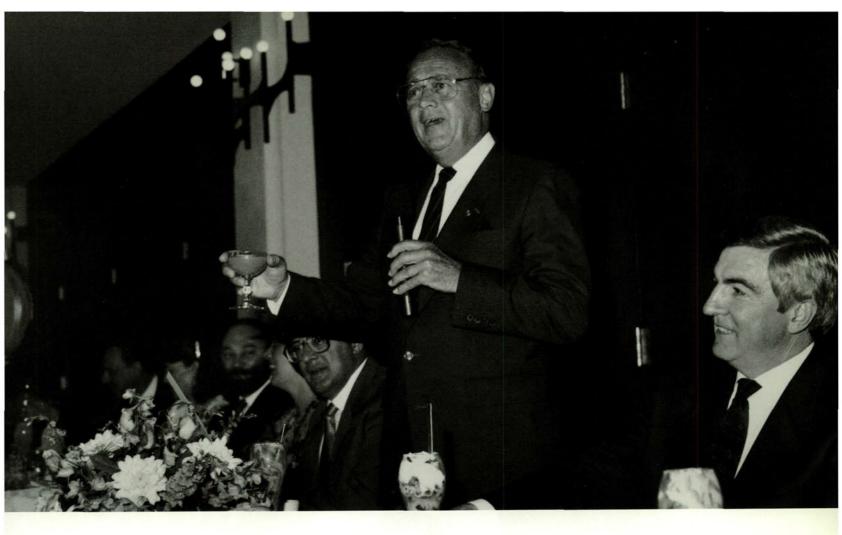

President Ward serves during Faculty Appreciation Dinner; Karen Quinn and Darrell Eastburn enjoy the meal; Ralph Levy serves dessert. Dr. Gabriel Nabas addresses the students. Students take a break from the dance which followed the speaking portion of the banquet. Author Jim Trelease on reading aloud. Mark Carpan and Craig Scott entertain at the Elderly Banquet.