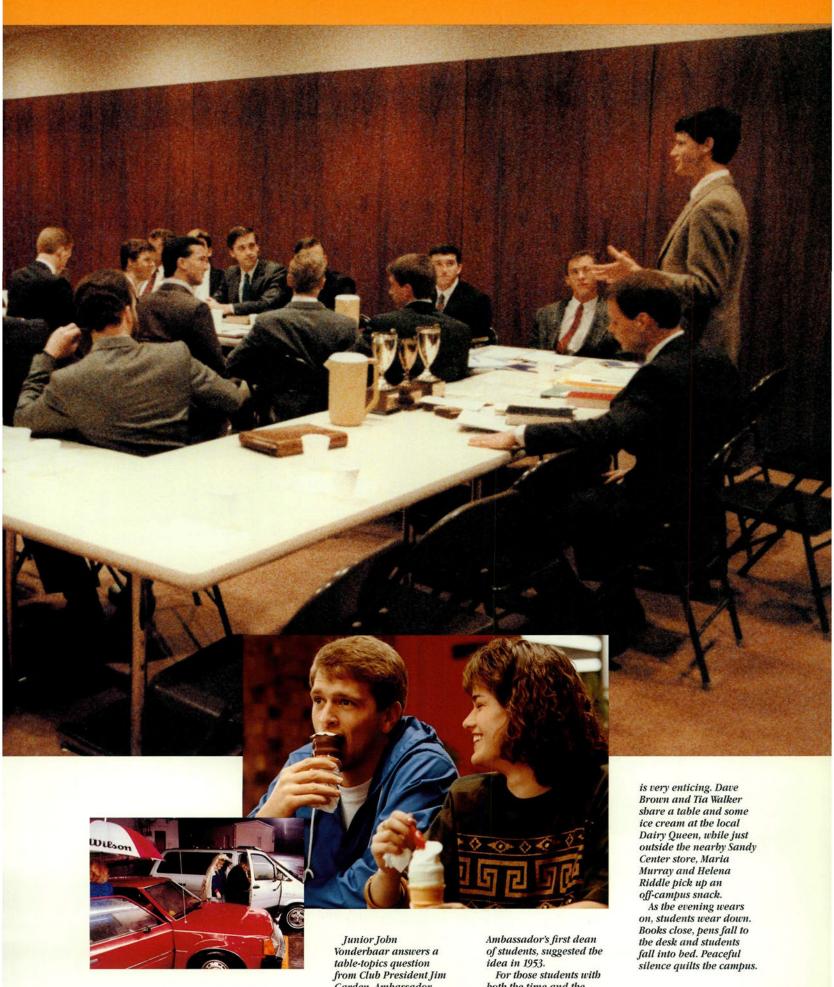

Terrace Villa buzzes with social activity this Thursday night. Stacey Farrell answers the door to Eric Frantz while Greg Long chats with Chris Helmers on the steps outside.

Sopbomore Ignacio
Sanchez emphasizes a
point during his speech
in Ambassador Club.
Club, modeled after
Toastmasters International, teaches not only
the art of public speaking, but also how to
analyze world events,
evaluate speakers' ideas,
and understand form
and protocol.

- Christina Helmers and Rob Harris teed off to success in the golf tournaments.
- Sarah Gjesvold and Erik Rosseland were the free-throw champions.
- Sarah also struck victory in the bowling tournament, along with Todd Perrine.