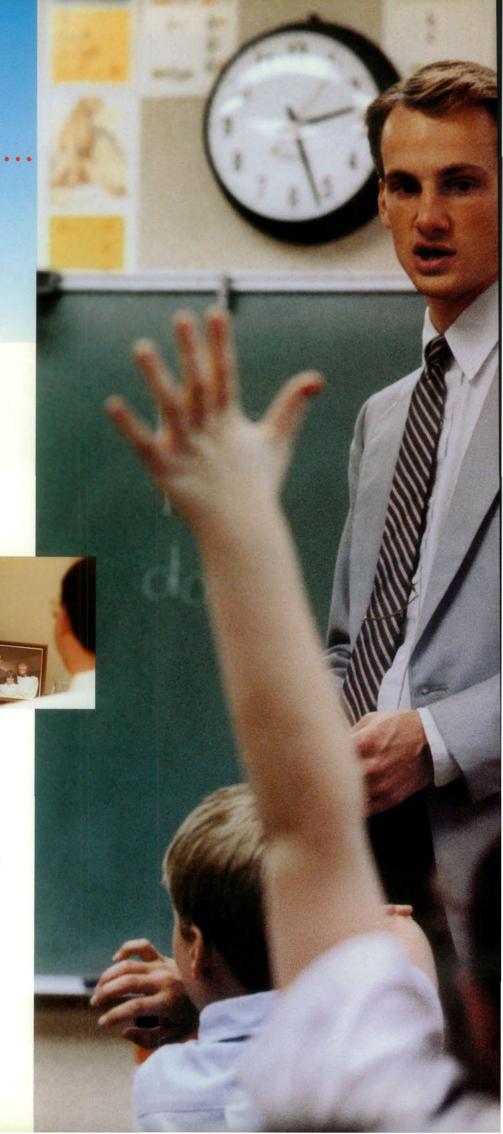

# 8AM

Across campus in the Fine Arts Recital Hall, President Donald Ward instructs the seniors in Doctrines of the Worldwide Church of God. Dr. Ward stresses to all students the necessity of building substance in life, not just form, and he encourages students to "stand in the gap," being leaders with

commitment, conviction and courage.

While some students are in class, others are working. Ambassador's student employment program is designed to help students acquire valuable, marketable skills for life after college.