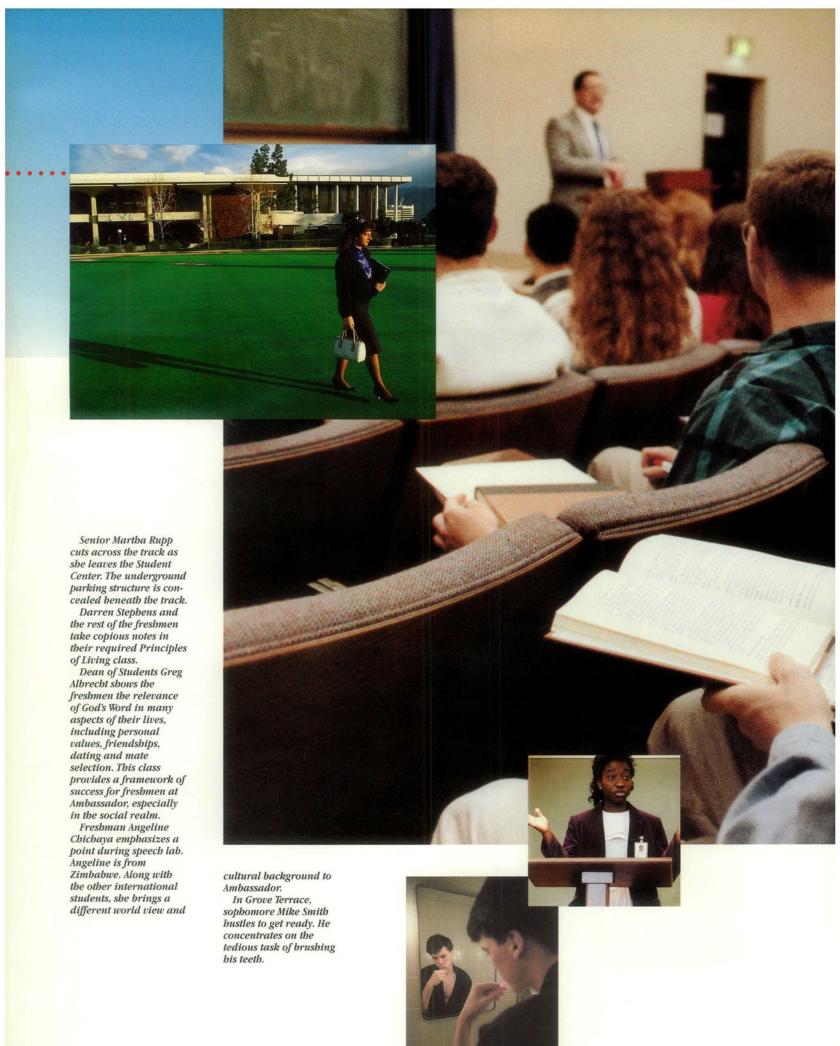

# 8AM

Across campus in the Fine Arts Recital Hall, President Donald Ward instructs the seniors in Doctrines of the Worldwide Church of God. Dr. Ward stresses to all students the necessity of building substance in life, not just form, and he encourages students to "stand in the gap," being leaders with

commitment, conviction and courage.

While some students are in class, others are working. Ambassador's student employment program is designed to help students acquire valuable, marketable skills for life after college.

college.
Senior married student Anne Stapleton uses a computer to belp her with her work in the Television Department. Computers are an important tool in working smarter, not just barder.

Across the freeway,
Jonathan Jewell, a junior
from England, fine tunes
his skills as a graphics
artist in Publishing
Services.
The day is off to an

The day is off to an active start around the campus.