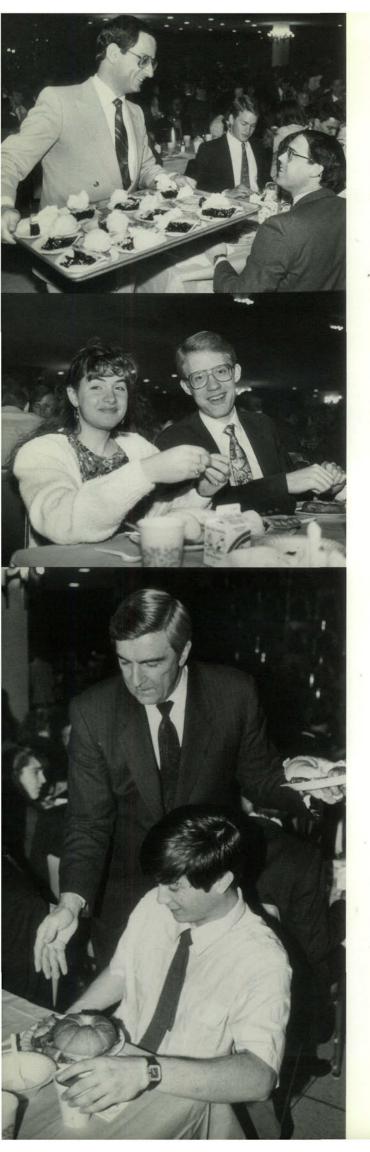

### JAN90

- February entered on a silver platter as faculty served students at the Faculty Appreciation Dinner, February 3rd.
- Susan Cathers, Carolyn Clark, Brit Railston and David Reeves spoke at Sophomore Ball and Speech Banquet, • February 11.
- Mid-February brought a rare occurrence - a three-day weekend followed by a threeday week. Turnabout weekend gave the girls the chance to do the asking and President's Day gave them time to recover! A couple days of classes, and then another free day. While half the student body hit the slopes of Snow Summit for the annual Snowline Party, others stayed on campus to relax and catch up on schoolwork.

President Ward serves during Faculty Appreciation Dinner; Karen Quinn and Darrell Eastburn enjoy the meal; Ralph Levy serves dessert. Dr. Gabriel Nabas addresses the students. Students take a break from the dance which followed the speaking portion of the banquet. Author Jim Trelease on reading aloud. Mark Carpan and Craig Scott entertain at the Elderly Banquet.