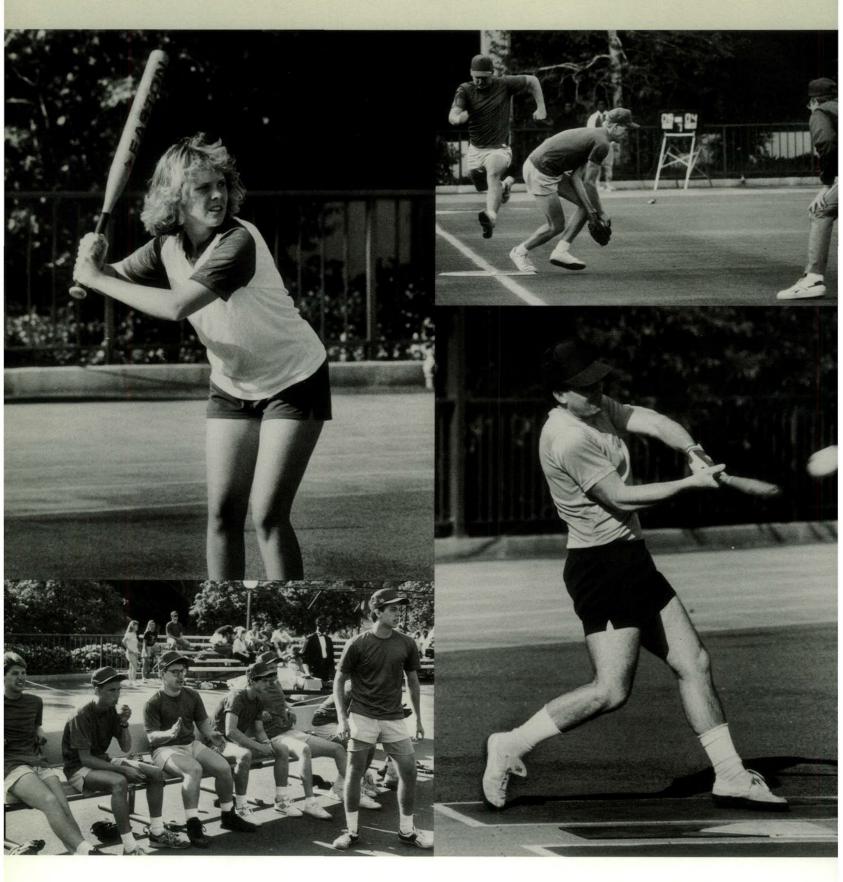

How did they know they'd win? Donned in their prophetic T's, the sophomores are rewarded for their recordbreaking finish in the 4X400 relay, with the seniors in second and the juniors in third.

- Women, it has been said, are unpredictable, and so it certainly seems in softball. Then again, so are men.
- In the women's league, both the
- freshmen and the juniors seemed invincible.
- In their first three games, the freshmen defeated the sophomores, faculty and seniors.
- The juniors edged out the sophomores, the seniors, and the freshmen, taking first place in the playoffs.
- The sophomores entered the playoffs
- with only one win but took the championship 4-3 over the faculty.
- In men's action, the freshmen brought a 4-0 record to the play-offs

but lost to the faculty 4-3.

• The seniors entered the playoffs with a 2-2 record, including a 22-6 win over the faculty. The seniors

moved ahead of the sophomores and into the championship only to be beaten 10-7 by the faculty.

Melissa Chalmers and Meathead (the team's favorite bat) slug it for the inniors

the juniors.
You're outa there! First baseman Ben Davis arranges an early trip back to the bench for senior Kevin Phillips.
High fives for one and

all. The seniors congratulate the freshmen. Charles Taylor, fearless score keeper. Two and one. Bernell Michel keeps count. Gary Richards connects for the faculty. The formidable freshmen line-up.

Duskis won for the women and Dominque Alcindor for the men.