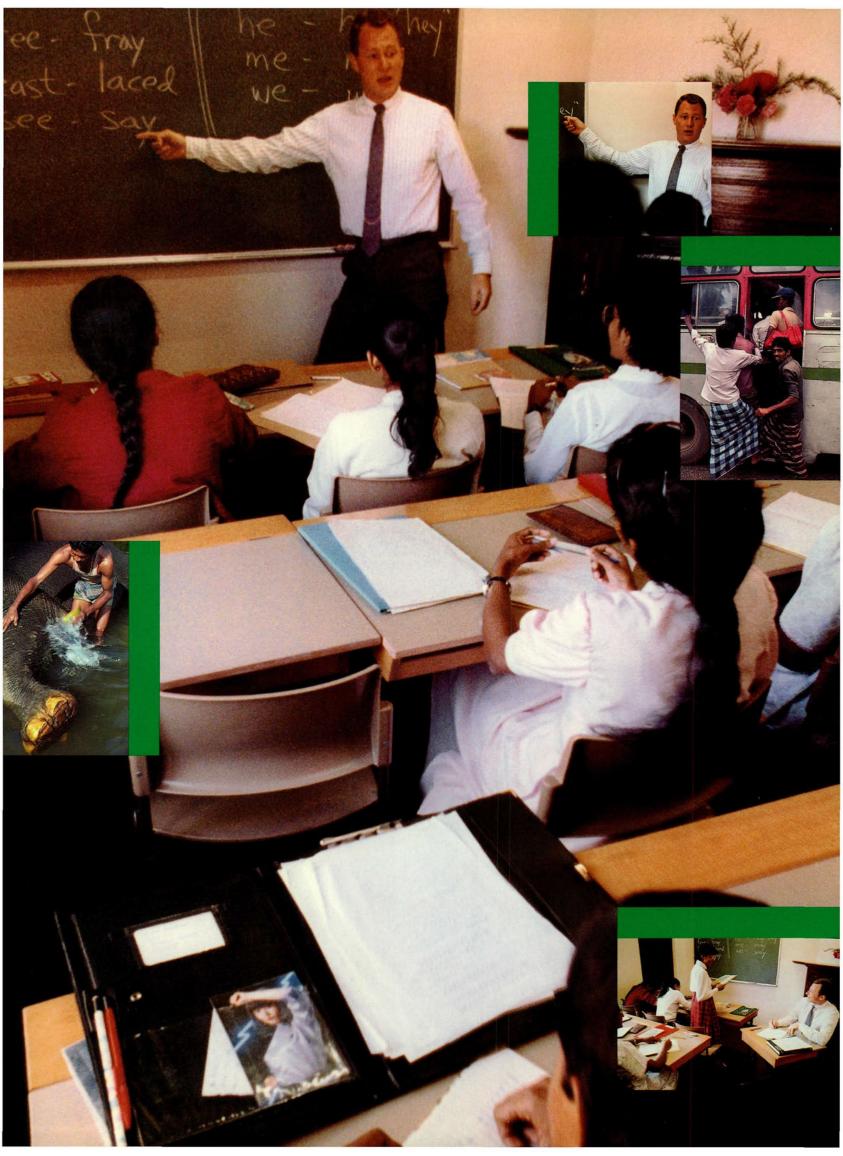

barrier as they teach English. • In Sri Lanka, business and office skills, history and public speaking support the bridge of higher education that Ambassador students build. • Students serving in Jordan bridge the barrier of handicaps. With training in physical and mental handicaps and a great deal of compassion, they help handicapped children become productive members of Jordanian society. • These Ambassador students are not just teaching English, business skills or physical therapy. They are teaching a way of life. • According to Ambassador Chancellor Joseph W. Tkach: "Ambassador students have the opportunity to pioneer a way of life. It's a way of give, not get. It's a way of love, of true outgoing concern for others. And it is the only way that will endure for all eternity."



































































oke up, fell out of bed, dragged a comb across my head...." So went the lyrics of a popular 1960s song called "A Day in the Life." • Starting at 6 a.m. on January 18, 1990, eight photographers tackled a monumentous task. For 16 hours they recorded on film the myriad of activities Ambassador students take part in during a single day. From thousands of photos, we present to you: A day in the life of Ambassador College. • Imagine you are the student. Your day begins somewhere around 6 a.m. when your alarm clock jolts you out of blissful sleep. You fall reluctantly out of bed and stumble into the bathroom. • Twenty minutes

and one hot shower later and you're awake – almost. Now decide on your clothes for the day (whatever doesn't need