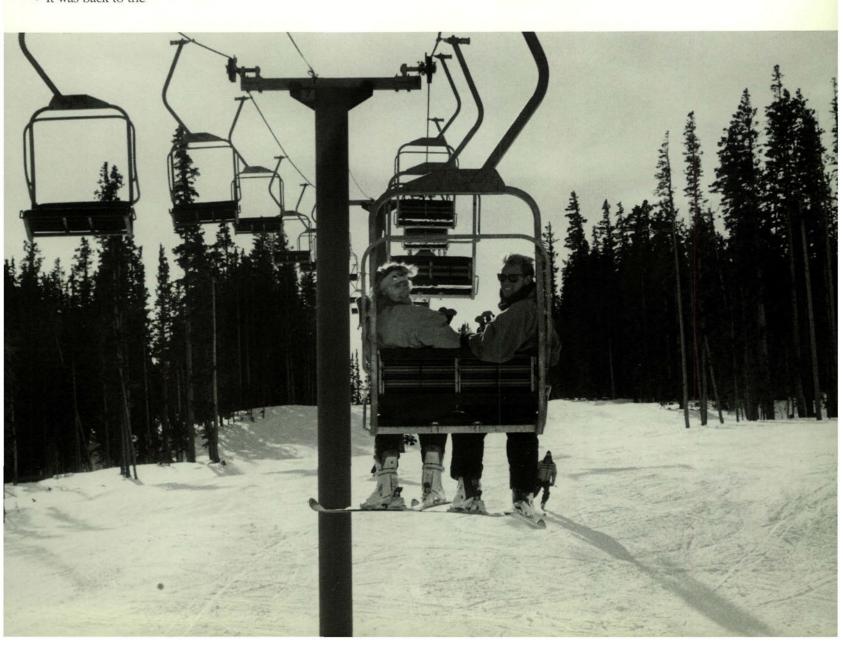

Tony Carpenter and Rachael Jahns are all skis and smiles on a Vail

chairlift.
Charles Taylor and bis
dorm at SEP Nigeria.
College students
serving at the Australian

SEP perform for the

campers.
Day in the Life photographers are on the other side of the camera for once!