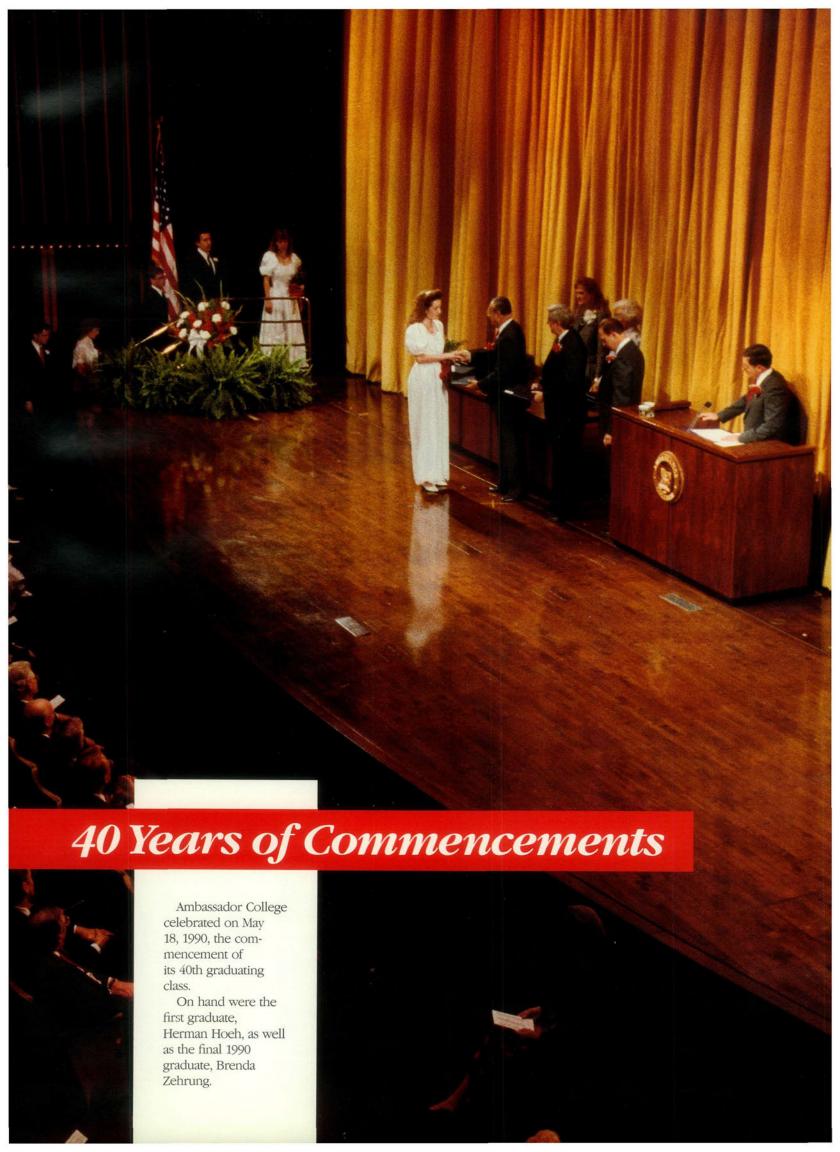

"History is placing before you and us a great historical challenge."

> Francesco Cossiga President of Italy

and in the field, it was an exciting year for Ambassador athletics. And through it all, unified by the weave of activities, came a student body tightly knit by conviction and prepared for the year's changes. • In November, 1989, Italian President Francesco Cossiga said, "History is placing before you and us a great historical challenge." In the same month, Mr. Tkach put forth a similar challenge to students in a special assembly in which he announced the consolidation of the two campuses in Big Sandy, beginning in August, 1990. • On May 18, the 1990 graduating class was the last to emblazon their footprints across the stage of the Ambassador Auditorium as they commenced the rest of their lives with diplomas in their hands and vision in their hearts.

Pearson celebrate at the end of semester party. Dan Vander Poel and Paula Soik do the same. Tim Quast and Karen Terry share a dance at Graduation Ball.

Terri Waters sings for the dancers.

- Commencing a new chapter in their lives, 283 Ambassador students received diplomas on May 18 in Ambassador Auditorium.
   Chancellor Tkach
- Chancellor Tkach challenged the graduating class to make the future happen.
  A number of
- A number of awards were given.
   Sportsmanship Awards: Mark