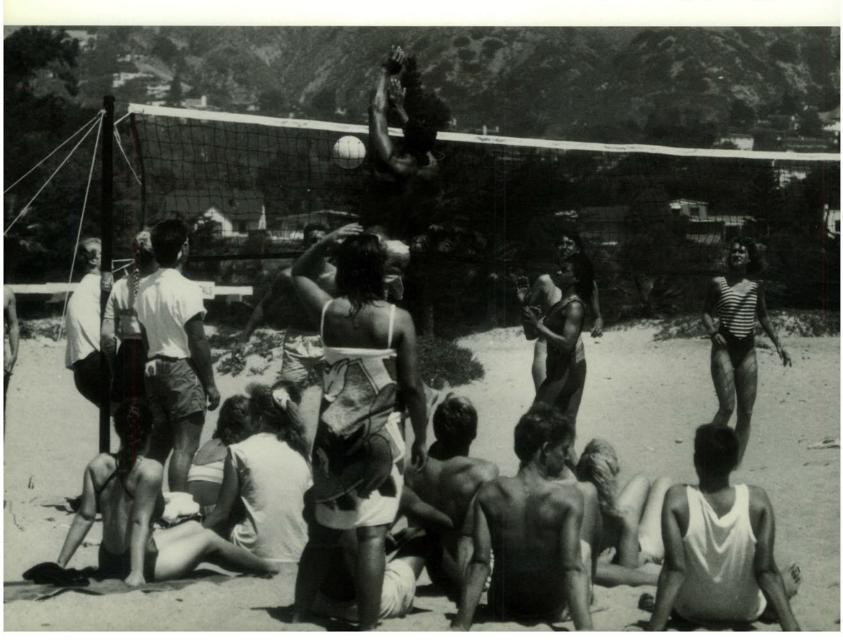

Seniors Laura Filipovic and Sbaun Venish enjoy the solitude of Camp River Glen, while classmate Jim Blackwell provides guitar entertainment.

The annual beach party: volleyball is a favorite.

• Feast activity filled the month of October. Preparations for the Feast included the annual Etiquette Dinner, where students learned to properly and comfortably conduct themselves in a formal dining atmosphere.
• During the Feast