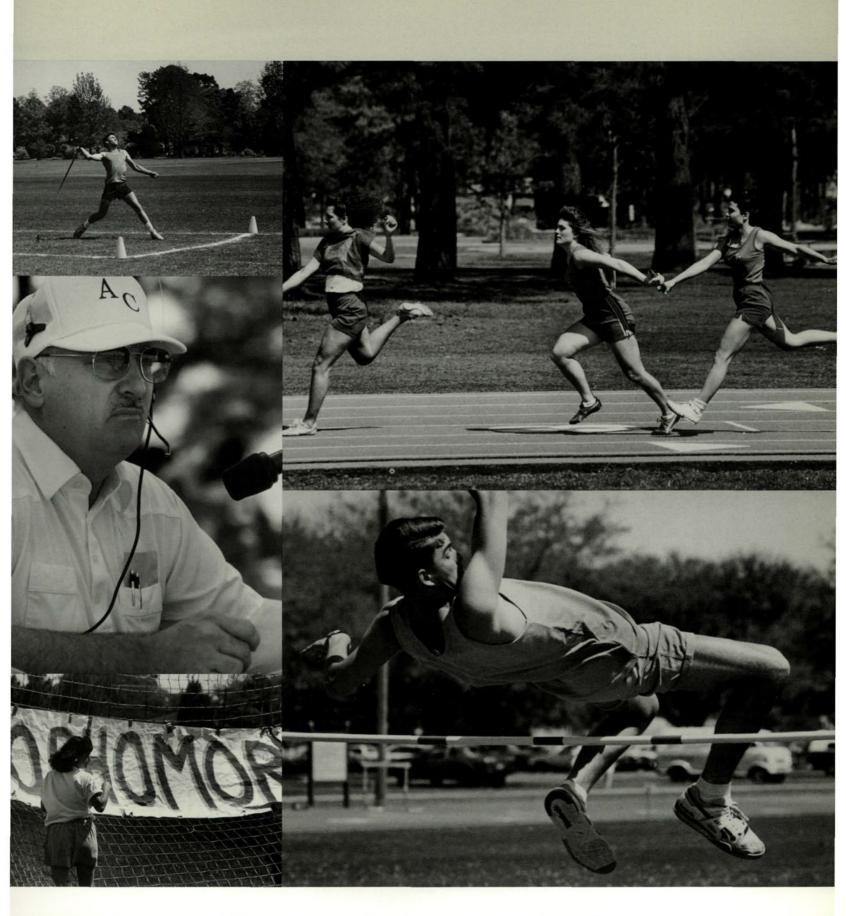

mbassador College's intramural program helps students develop skills, provides a recreational outlet and teaches values that reach far beyond college athletics. • The athletic facilities available on the Pasadena campus include a newly refurbished gym, four handball-racquetball courts, two fitness centers, four tennis courts, an artificial-surface athletic field and track and a natatorium with a 25-meter pool. • According to Pasadena Athletic Director Jim Petty, the goal of Ambassador athletics "always has been and always will be to develop character." For this reason, attitude and personality development receive just as much emphasis as skill development and proficiency. • In fulfilling the College's motto of "Recapture True Values," Ambassador intramurals promote character development. While athletic skill and strength disappear

with time, the character developed on the athletic field remains. One intramurals coach put it to his team this way: "I'm not here to win a basketball game. I'm here to teach you a way of life." • On the playing field, students look to the example of the faculty, who also sport a team. Senior Mark Lengwin has learned much from the faculty teams: "Regardless of the score of the game, or the manner of officiating, they give 100 percent – they simply don't quit until the final gun. And, when the game is over, it is hard to tell if they won or lost." Many aspects of personal de-

### **TRACK & FIELD**

- Winning isn't everything, but the sophomores did a lot of it at the track and field meet held May 4 and 6. They won 15 events, taking five of the seven fallen records.
- After freshman
  Trish Bell ran the
  100-yard dash in a
  record time of 11.6
  seconds, the freshmen
  and sophomores
  were tied. But then
  the sophomores led
  the way across the
  finish line in the last
  nine races.
- Sophomore Kai
  Hypko finished first
  in the 100-yard and
  200m, won the 400m
  with a record time
  of 49.59 seconds,
  stood second in the
  shotput and anchored
  his 4X400m relay
  team to victory in a
  record-breaking
  3:30.79 all earning
  him the title of Men's
  Most Outstanding
  Performer.
- Sophomore Angie May broke the triple jump record by almost three feet,

jumping 31'8 1/2". She finished first in the 400m and 800m, third in the long jump and then led her 4X100m relay team to a record finish in 53.2 seconds.

- Angie was conamed Women's Most Outstanding Performer along with Trish Bell. In addition to the 100-yard dash, Trish set a new record in the 60m hurdles with a time of 8.86 seconds. She also placed first in the long jump and second in the triple jump.
- Sophomore Steve Anderson was responsible for breaking the last record – his own – in the 60m high hurdles in 7.69 seconds.