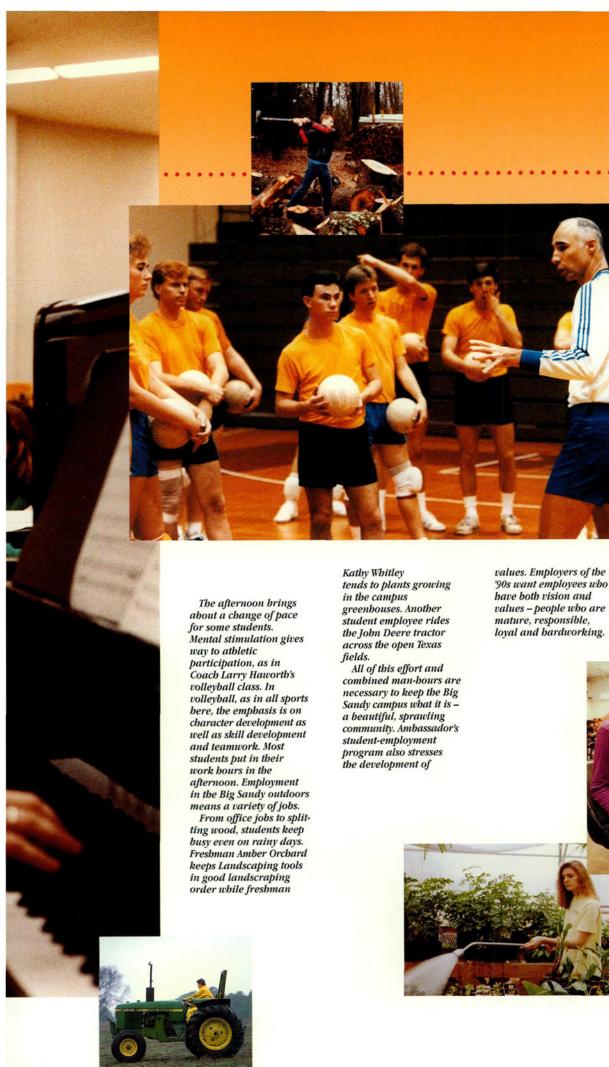

# 12N00N

A landscaping crew of nearly 60 employees maintains the 33-acre campus. The 1,300 trees and 6,200 shrubs on campus, representing over 200 species, come from all over the world. Sopbomore Ignacio Sanchez prunes a tree outside Mayfair, the largest women's residence.

Ambassador's small teacher-to-student ratio promotes barmony and cooperation among students and faculty. Students have opportunities to interact with faculty and administration not only in the classroom, but also in atbletic and social settings.

It's time to work off that lunch! Sophomore Christine Rogers leads her classmates in a lively jog around the gym during aerobics class. Sometimes students have difficult decisions to make, or just want to talk. With the large number of ministers and faculty working on campus, students have the benefit of being able to seek much wise counsel. Associate Dean of