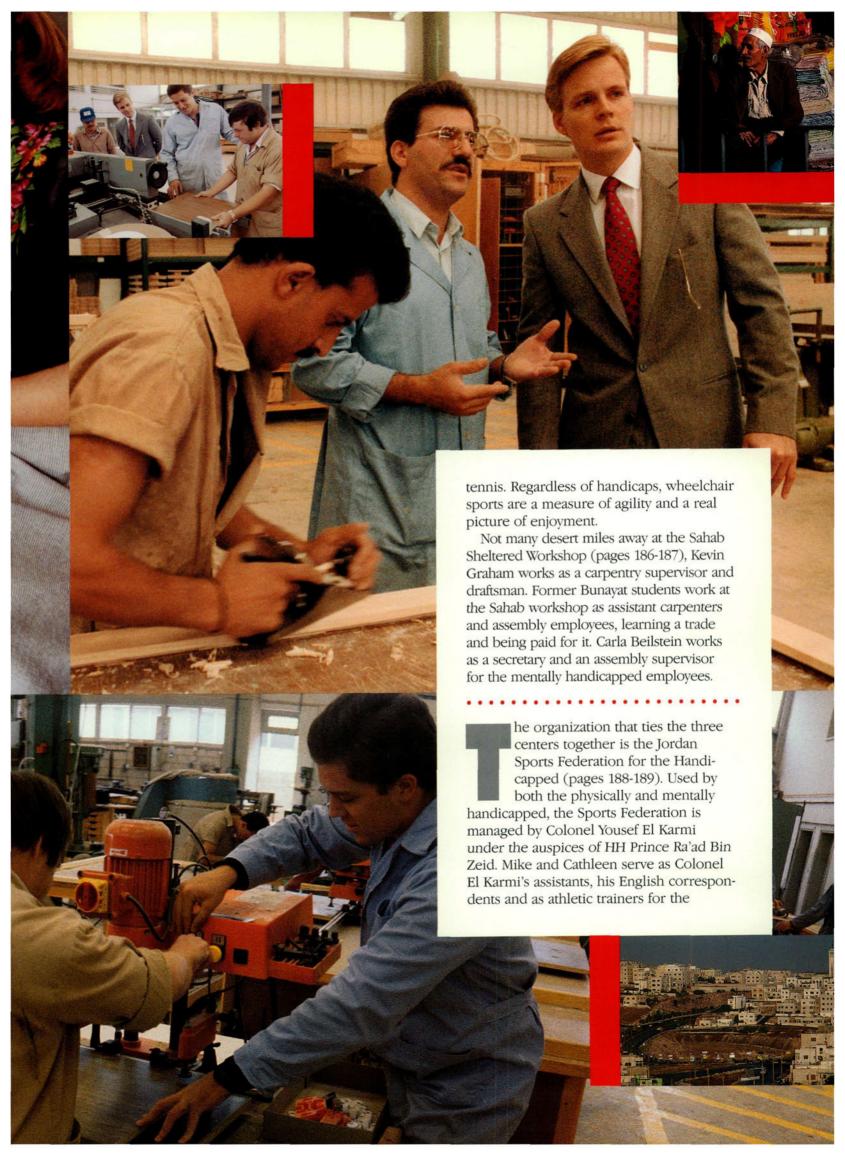

business and office skills, history and public speaking support the bridge of higher education that Ambassador students build. • Students serving in Jordan bridge the barrier of handicaps. With training in physical and mental handicaps and a great deal of compassion, they help handicapped children become productive members of Jordanian society. • These Ambassador students are not just teaching English, business skills or physical therapy. They are teaching a way of life. • According to Ambassador Chancellor Joseph W. Tkach: "Ambassador students have the opportunity to pioneer a way of life. It's a way of give, not get. It's a way of love, of true outgoing concern for others. And it is the only way that will endure for all eternity."



































































oke up, fell out of bed, dragged a comb across my head...." So went the lyrics of a popular 1960s song called "A Day in the Life." • Starting at 6 a.m. on January 18, 1990, eight photographers tackled a monumentous task. For 16 hours they recorded on film the myriad of activities Ambassador students take part in during a single day. From thousands of photos, we present to you: A day in the life of Ambassador College. • Imagine you are the student. Your day begins somewhere around 6 a.m. when your alarm clock jolts you out of blissful sleep. You fall reluctantly out of bed and stumble into the bathroom. • Twenty minutes

and one hot shower later and you're awake – almost. Now decide on your clothes for the day (whatever doesn't need ironing!), dress and make plans to fill that hol