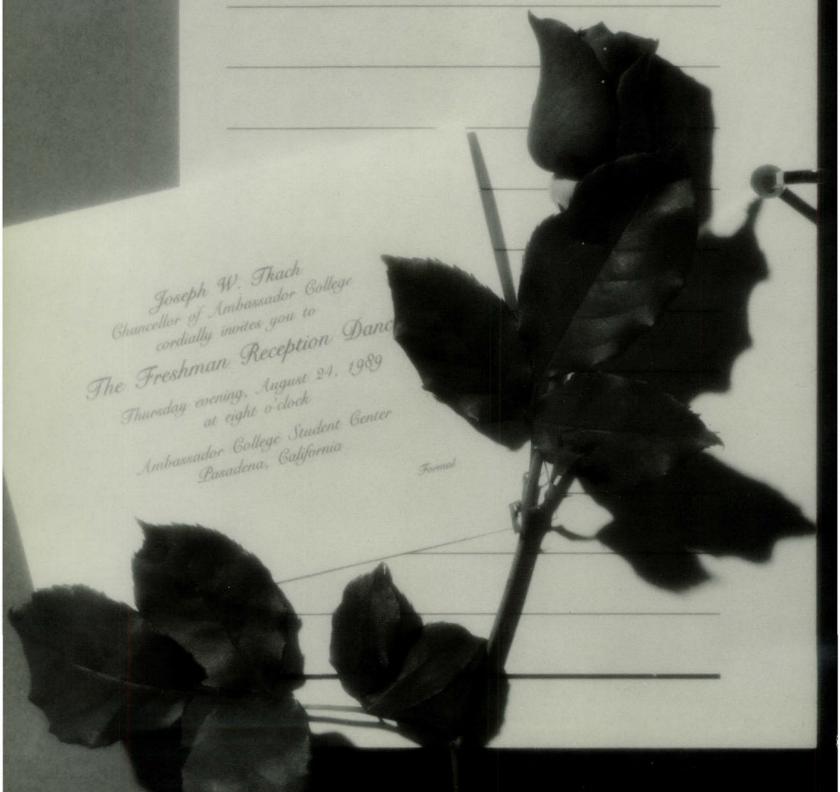

# AUG89

- "We are the movers and shakers of tomorrow," Chancellor Joseph W. Tkach told faculty and students in his keynote address August 21.
- A total of 637 students from 35 countries pressed forward through a week of orientation and registration, dorm and kickoff meetings, pictures, tryouts, unpacking and settling.
- The Freshmen Reception and Dance highlighted orientation week with the opportunity for 182 incoming students to meet administration and faculty.
- The week closed with the annual Get-Acquainted Picnic, giving students and faculty an

Clockwise from upper left: New student William Swanson arrives.

Michael Ward with Mr. and Mrs. Richard Ames at the Freshman Reception and Dance. Chancellor Tkach

addresses the new Freshman class.

An endearing smile from Mrs. Loma Clayson, affectionately known as "Grandma."