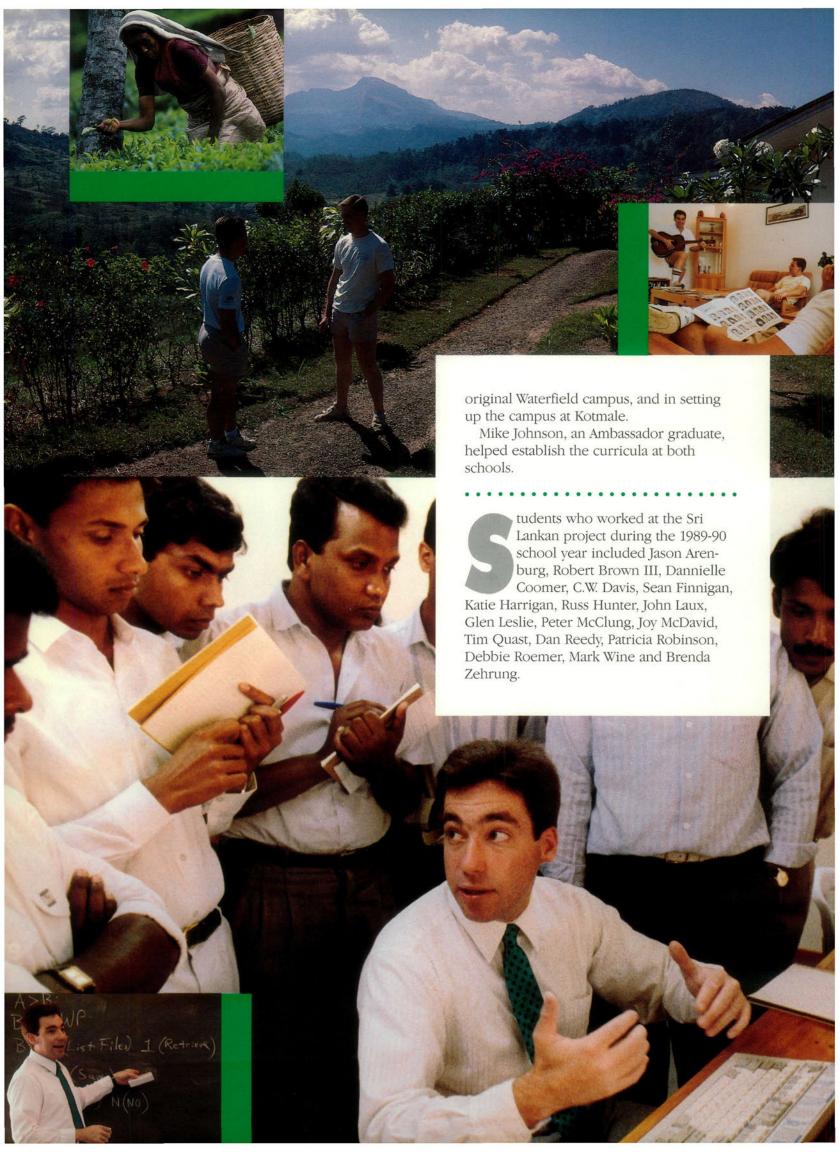

Peter Edelere plunges into the race.

The swimmers are supported by an enthusiastic crowd all the way to the finish.

Freshman Aaron "Czech"s out the junior blockers. Arthur Suckling announces; Stacey David and Doug Peters keep

Richard Crow shares a flash of insight with his junior teammates.

Faculty Nancy Collins blocks Junior Sarab

Gjesvold.
Seniors go wild!
The faculty experience
Aletha-action.

Elmer Collins ain't just whistling "Dixie." Darren Algeyer rises to

the occasion.

• Volleyball is a team sport - more than most. If a team doesn't work together, the team doesn't work.

• In Women's Division I action, four

years of teaming up together paid off for the seniors in the championship. With a 6-1 record, they faced the sophomores.

• It was a marathon match of five games

but the seniors won in the end. The freshmen took third place followed by the juniors and then the faculty.

• In Division II's championship, the

sophomores edged out the freshmen.

• In men's volleyball, the freshmen force built a 6-0 record but lost their seat to the sophomores in the championship match. The seniors and juniors finished third and fourth respectively.

• Two freshmen squads wrapped up first and second place in Division II.

### **TRACK & FIELD**

- Winning isn't everything, but the sophomores did a lot of it at the track and field meet held May 4 and 6. They won 15 events, taking five of the seven fallen records.
- After freshman
  Trish Bell ran the
  100-yard dash in a
  record time of 11.6
  seconds, the freshmen
  and sophomores
  were tied. But then
  the sophomores led
  the way across the
  finish line in the last
  nine races.
- Sophomore Kai
  Hypko finished first
  in the 100-yard and
  200m, won the 400m
  with a record time
  of 49.59 seconds,
  stood second in the
  shotput and anchored
  his 4X400m relay
  team to victory in a
  record-breaking
  3:30.79 all earning
  him the title of Men's
  Most Outstanding
  Performer.
- Sophomore Angie May broke the triple jump record by almost three feet,

jumping 31'8 1/2". She finished first in the 400m and 800m, third in the long jump and then led her 4X100m relay team to a record finish in 53.2 seconds.

- Angie was conamed Women's Most Outstanding Performer along with Trish Bell. In addition to the 100-yard dash, Trish set a new record in the 60m hurdles with a time of 8.86 seconds. She also placed first in the long jump and second in the triple jump.
- Sophomore Steve Anderson was responsible for breaking the last record – his own – in the 60m high hurdles in 7.69 seconds.