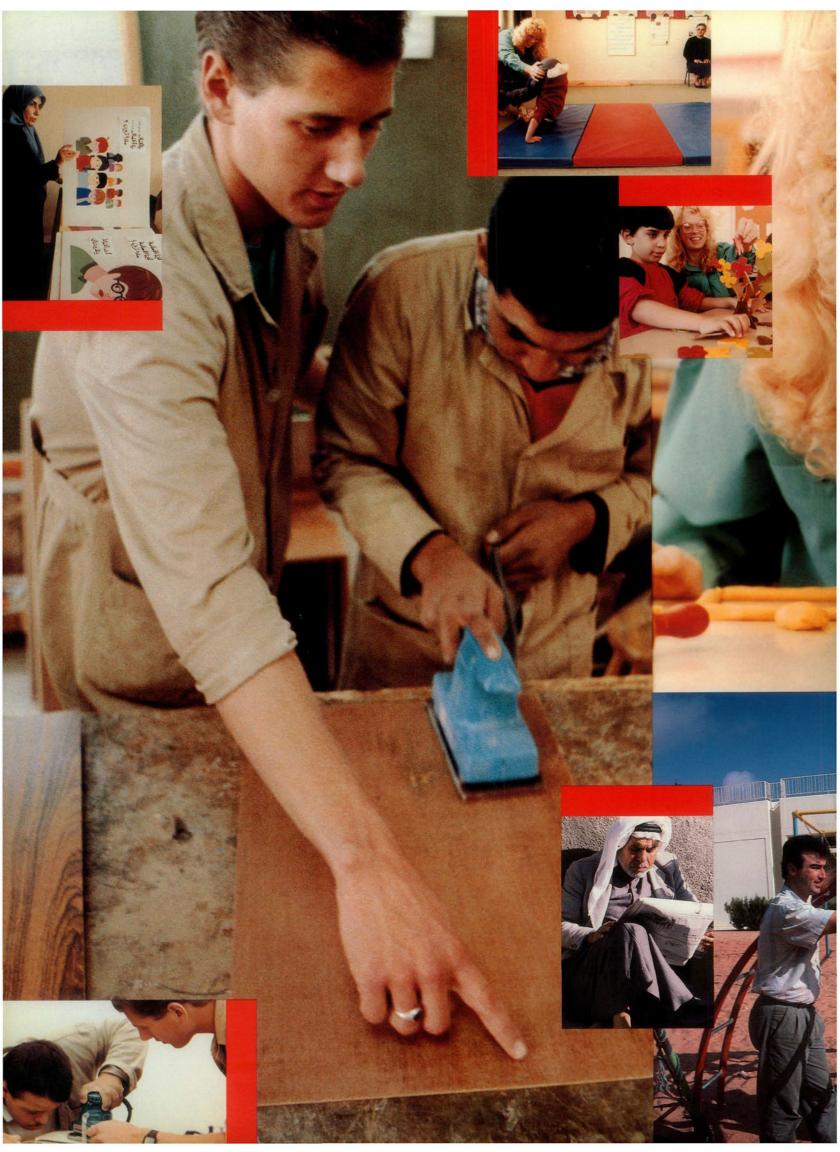

## THEYEAR IN REVIEW

Pasadena

them in the world tomorrow

Isaian 116

ENA . BIG

Polish Solidarity leader Lech Walesa opened the decade of the '80s. In a turbulent decade where barriers and ideologies, both old and new, were formed and broken, the biggest strides occurred as the decade closed. • In the fall of 1989, the earth shook, the winds blew and the Cold War thawed. It was a year of courage, conviction and change. • In Pasadena, California, Ambassador College kept pace with the excitement of the world. On August

21, 1989, Chancellor Joseph W. Tkach's orientation address prepared students for what would prove to be a year of change requiring courage and conviction. "We have to be unified with one mind and goal," he said. • With unity of mind and purpose, students and faculty worked hard during a busy, active year, preparing mentally for the many physical challenges ahead. There were dinners and dances, essays and exams, concerts and recitals, fun and fund raisers, campouts and field trips, turnabout weekends and special assemblies from senators to Shakespeare. On the court

"History is placing before you and us a great historical challenge."

> Francesco Cossiga President of Italy

and in the field, it was an exciting year for Ambassador athletics. And through it all, unified by the weave of activities, came a student body tightly knit by conviction and prepared for the year's changes. • In November, 1989, Italian President Francesco Cossiga said, "History is placing before you and us a great historical challenge." In the same month, Mr. Tkach put forth a similar challenge to students in a special assembly in which he announced the consolidation of the two campuses in Big Sandy, beginning in August, 1990. • On May 18, the 1990 graduating class was the last to emblazon their footprints across the stage of the Ambassador Auditorium as they commenced the rest of their lives with diplomas in their hands and vision in their hearts.