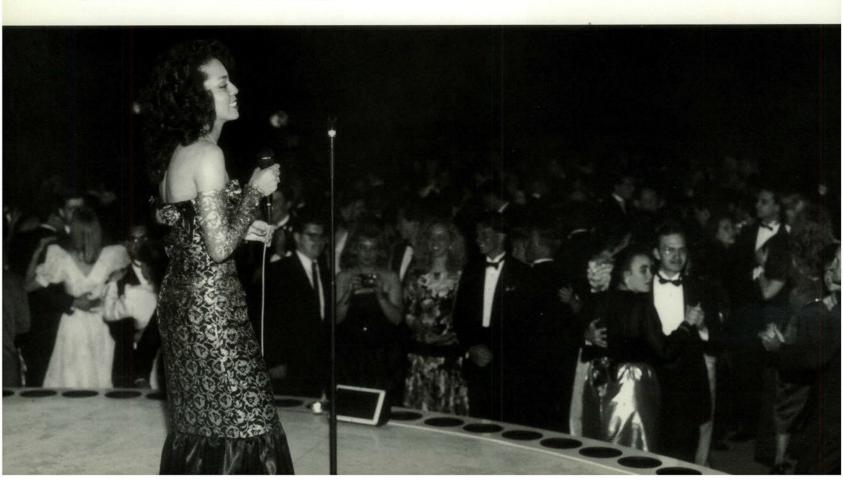

Guest speaker Canadian sociologist Reginald W. Bibby discusses religious trends during Assembly.

Students dance the night away at Thanksgiving Ball, bosted by the senior class.

Mr. Bryan Hoyt joins the faculty to replace Big Sandy-bound Gary Antion.