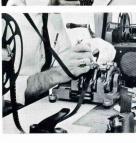

### Classrooms

These three pictures give but a glimpse of the sparkling new and well equipped classroom facilities in Science Hall. Above, Mr. Dennis Stauffer demonstrates distillation to members of his chemistry class. Above right: Mr. Mauck instructs a first year class in the Typing Room. Right: Chemistry students enjoy the benefits of a well equipped laboratory.