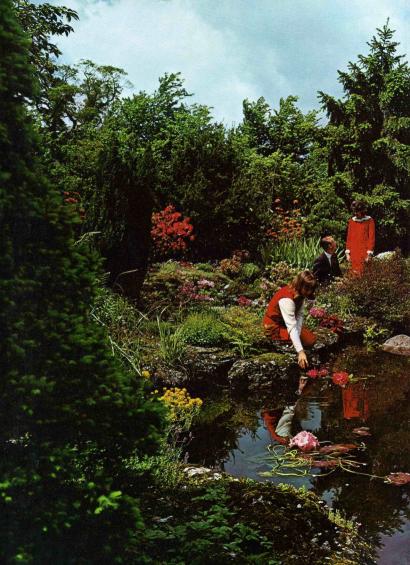

#### **Bricket Wood Lakes**

The upper and lower lakes of the English campus provide Bricket Wood students many opportunities to enjoy off-hours of leisure and relaxation in unsurpassable surroundings. The above scene from the lower lake scans the campus toward Lakeside, men's residence on the left, Loma Hall, women's residence, center, and the Administrative Offices, to the right. In the facing picture, two co-eds enjoy the grounds of the upper lake.

## Campuscapes - Bricket Wood

The view above extends from Memorial Hall to the Music Hall at right and beyond to the wooded groves separating our farm facilities from the campus proper. Left above: the south lawn with its swan sculpture and Cedars of Lebanon is at its best in the spring. At left: the Rose Gardens in early June are a fine place to further ones studies.