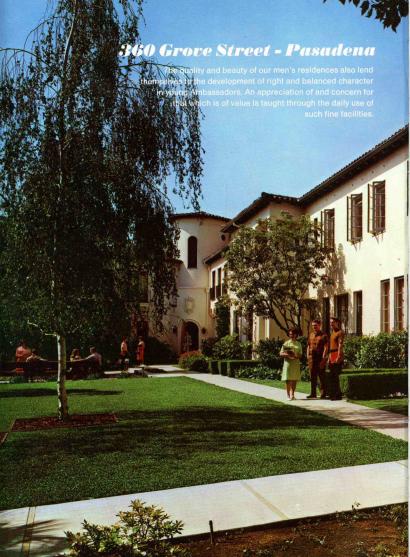

lower lake scans the campus toward Lakeside, men's residence on the left, Loma Hall, women's residence, center, and the Administrative Offices, to the right. In the facing picture, two co-eds enjoy the grounds of the upper lake.













## Campuscapes - Bricket Wood

The view above extends from Memorial Hall to the Music Hall at right and beyond to the wooded groves separating our farm facilities from the campus proper. Left above: the south lawn with its swan sculpture and Cedars of Lebanon is at its best in the spring. At left: the Rose Gardens in early June are a fine place to further ones studies.

















Four residences serve our male Ambassadors on the Sig, Sandy campus. This spacious, well decorated lounge is typical of suddent living tacilities on our newest campus.





## "Lakeside" Men's Residence

Built in 1965, "Lakeside" remains the sole men's residence on the Bricket Wood campus. Eight spacious study rooms, comfortable bedrooms, showers, laundry, and barbershop facilities make living here a joy. Behind the colonnaded porch is the magnificent International Lounge and two game rooms. One hundred-fifty Ambassadors enjoy the benefits of "Lakeside dorm life."















The character of the main lounge in Loma Hall is carried throughout the entire residence. Every need has been thought out and planned for. The care of such fine surroundings provides good training for future wives and mothers.































## Field Trips

Ambassadors go just about everywhere in search of new knowledge. You will find us at the beaches — in the mou