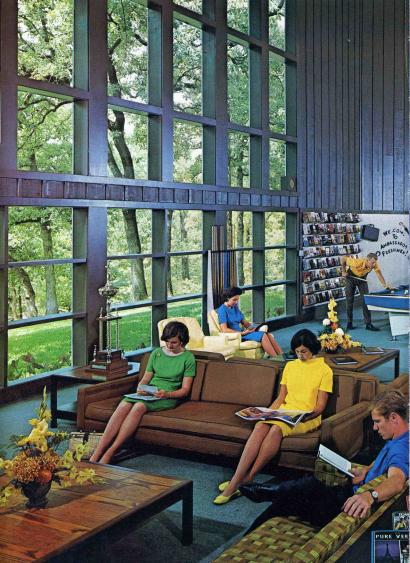

# Library

The Library is really the heart of any teaching institution. It is in a sense a gold mine of academic wealth and in its store of knowledge may be found answers to the many questions posed in classes, background material for themes, theses, and articles, and foundational information for knowledgeable public speaking. Good habits of study and research are strongly encouraged at Ambassador and students eagerly mine the academic wealth found here in making full use of the fine library facilities on our three campuses.

The Main Reading Room of the Bricket Wood library provides a cultural atmosphere conducive to academic excellence. Ample library facilities such as this OU GO THIS SUMMER allow each student to follow his interests in the quiet privacy of beautiful surroundings. . Ziraiccicus unamann