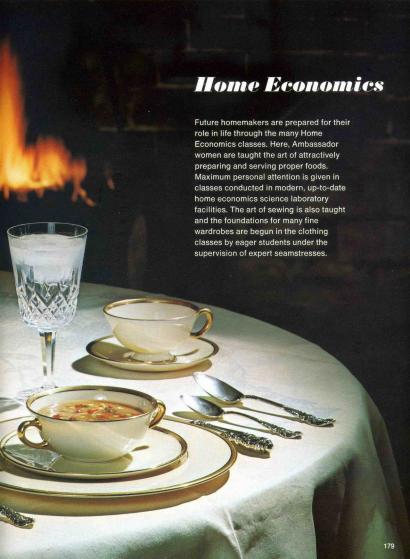

### **Domestic Science Laboratory**

These fine facilities, on our Texas Campus, make both the teaching and learning of Domestic Sciences a most pleasurable experience. During "lab sessions" each girl is allowed to work in her own kitchen area under the direct supervision of her instructors.

### **Texas Sewing**

Above is our Texas sewing class room in use. With the active life she leads, an Ambassador co-ed needs a versatile, meet-every-occasion wardrobe. To help along this line. Home Economics students are taught to sew for themselves in order to provide more stylish, better fitting, and less costly clothes. Several clothing projects are assigned each year to give the girls instruction and experience in dealing with each sewing problem. Every student's project is her own-from selecting a pattern to purchasing the necessary materials. Whether her creation is a stunning formal beauty or a light, perky, every day outfit, each young lady is pleased to wear what she has made from start to finish with her own hands.

#### **Domestic Science**

"To do is to learn." This is especially true in the feminine realm of Domestic Sciences. The environment for this learning on our Bricket Wood campus is our ultra-modern, ten unit kitchen which provides each girl in class the opportunity to work as an individual. Here she learns to choose the best and purest foods, plan a complete menu, and do her own marketing. She learns the importance of preparing appetizing meals by serving them to herself and her friends. She learns efficiency and organization by doing various assigned household type chores such as washing and ironing in the time alloted. In short, she acquires the valuable knowledge of experience to be a balanced and happy homemaker.