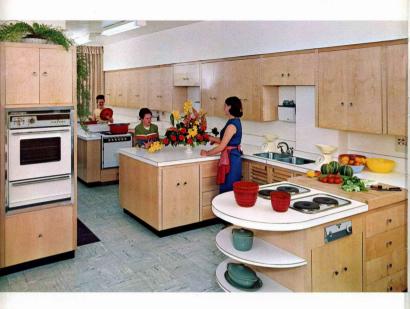

### **Domestic Science Laboratory**

These fine facilities, on our Texas Campus, make both the teaching and learning of Domestic Sciences a most pleasurable experience. During "lab sessions" each girl is allowed to work in her own kitchen area under the direct supervision of her instructors.