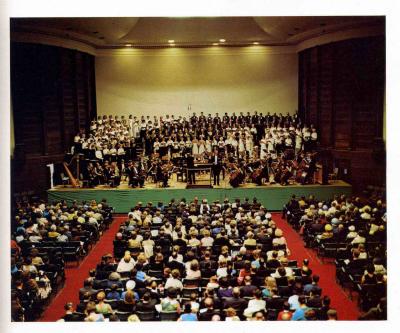

The Performance

The musical staff of our Bricket Wood campus provides year long musical fare for fellow students and faculty, but each spring it is their special pleasure to serve our neighbors of Hertsfordshire by treating them to an annual classic concert at the Watford Town Hall. Pictured here is a performance of Borodin's "Prince Igor." These inspiring highlights of musical service are remembered long and appreciated well by all who attend.