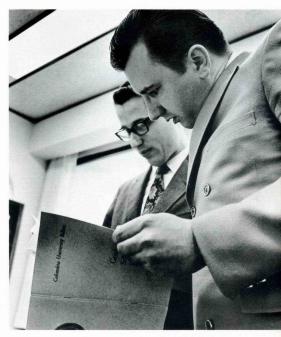

Hall of Administration

1. Mr. O. K. Earl, President of the O. K. Earl Corporation, Project Contractors, addresses an appreciative audience.
2. A throng of several thousand overflowed the grounds to witness the moving dedication ceremony.
3. Messrs Armstrong and Earl chat prior to commencement of activities.
4. Mr. Herbert W. Armstrong outs the ribbon officially opening the building for use.