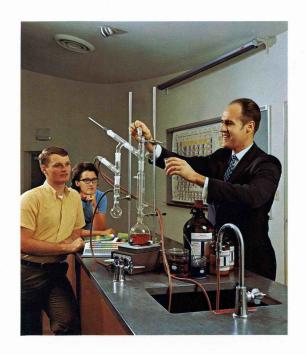

### Classrooms

These three pictures give but a glimpse of the sparkling new and well equipped classroom facilities in Science Hall. Above, Mr. Dennis Stauffer demonstrates distillation to members of his chemistry class. Above right: Mr. Mauck instructs a first year class in the Typing Room. Right: Chemistry students enjoy the benefits of a well equipped laboratory.