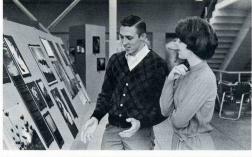

### Classrooms

These three pictures give but a glimpse of the sparkling new and well equipped classroom facilities in Science Hall. Above, Mr. Dennis Stauffer demonstrates distillation to members of his chemistry class. Above right: Mr. Mauck instructs a first year class in the Typing Room. Right: Chemistry students enjoy the benefits of a well equipped laboratory.