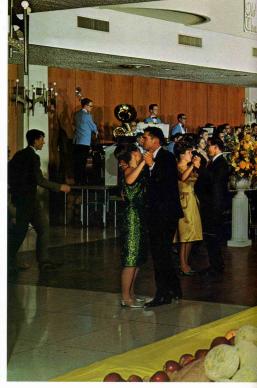

#### The Dance

Two highlights of the 1969 round of social events were the annual Thanksgiving Dance held at the Student Center and the Graduation Ball staged at the Proud Bird in Los Angeles. Both events were tremendously successful in every way. In the picture above, the Cornucopia and its table of plenty set

the theme for an "Old Fashioned Thanksgiving." To the left, Mr. Royer livens up the party with one of his "inimitable" funny stories. Above left, a handsome foursome checks the program at the beginning of another wonderful evening of dancing and entertainment.