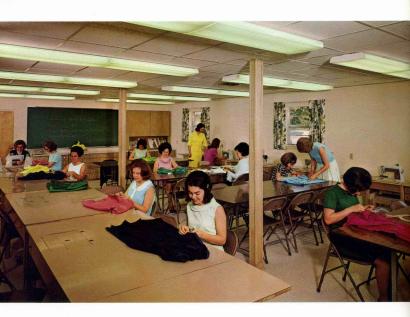

### **Texas Sewing**

Above is our Texas sewing class room in use. With the active life she leads, an Ambassador co-ed needs a versatile, meet-every-occasion wardrobe. To help along this line. Home Economics students are taught to sew for themselves in order to provide more stylish, better fitting, and less costly clothes. Several clothing projects are assigned each year to give the girls instruction and experience in dealing with each sewing problem. Every student's project is her own-from selecting a pattern to purchasing the necessary materials. Whether her creation is a stunning formal beauty or a light, perky, every day outfit, each young lady is pleased to wear what she has made from start to finish with her own hands.

1. Mick Sowder serves up her latest creation. At the conclusion of each meal assignment, a panel of "experts" meets to sample and pass judgment on the latest triumph or tragedy.

2. Vivian's Singer hums a lively tune as hasty stitches finish another ciothing project for the Fashion Show.