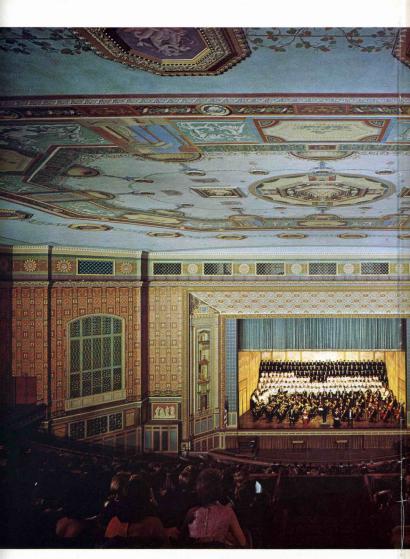

# Concert at the Civic

It has become custom for Ambassador College to host the citizens of Pasadena each spring at the Civic Auditorium. The combined Ambassador College chorales, featuring guest soloists, and accompanied by a full symphony orchestra under the direction of Dr. Kenneth Abbott of the Bricket Wood campus Music Department, have been well praised by professional critics for their musical achievement. Pictured here is an over-all scene during the performance of Mendelssohn's Elijah presented at Pasadena's beautiful Civic Auditorium.

#### On Stage

This close-up view of the performance of "Elijah" gives a picture of the size of the cast. Our musical ensembleage completely fills the stage setting provided. Concert goers are seldom privileged to hear the inspiring beauty and massive power of so many voices and instruments in splendid concert.