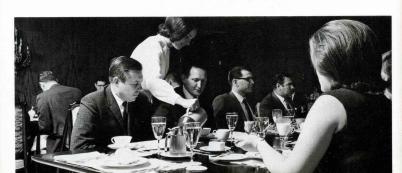

## Big Sandy Student Dining

Fifteen hundred individual meals a day are served in the air-conditioned comfort of this modern dining hall. The dining hall is a multi-purpose room which doubles as the setting for social events as well as the scene of many hours of friendly visiting over the finest possible meals.

## **Bricket Wood Faculty Dining**

The surroundings and fare of our Bricket Wood Faculty Dining Room grant instructors and administrative officers an enjoyable environment in which to conduct important campus business.