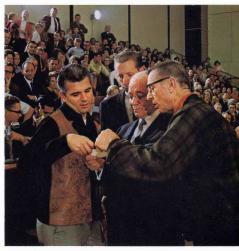

- A Barbecued Beef was dinner fare night before the meet.
- Mr. Armstrong awards the International meet trophy to a happy Pasadena team.
- Laura captures a two stride win in setting a new women's record for the 100 yard dash.
- 4. Mr. Armstrong congratulates Mark Ellis on a fine race,
- 5. Yes, he made it!
- Dean Greer beats out Jim Coutts by a whisker in a fast 220 victory.