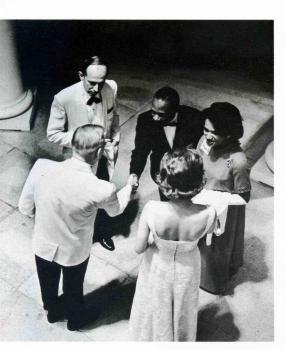

Hall of Administration

1. Mr. O. K. Earl, President of the O. K. Earl Corporation, Project Contractors, addresses an appreciative audience.
2. A throng of several thousand overflowed the grounds to witness the moving dedication ceremony.
3. Messrs Armstrong and Earl chat prior to commencement of activities.
4. Mr. Herbert W. Armstrong outs the ribbon officially opening the building for use.

### **Dedication**

Thursday, May 15, 1969 was dedication day for our new Hall of Administration.