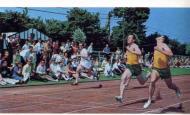

- A Barbecued Beef was dinner fare night before the meet.
- Mr. Armstrong awards the International meet trophy to a happy Pasadena team.
- Laura captures a two stride win in setting a new women's record for the 100 yard dash.
- 4. Mr. Armstrong congratulates Mark Ellis on a fine race,
- 5. Yes, he made it!
- Dean Greer beats out Jim Coutts by a whisker in a fast 220 victory.