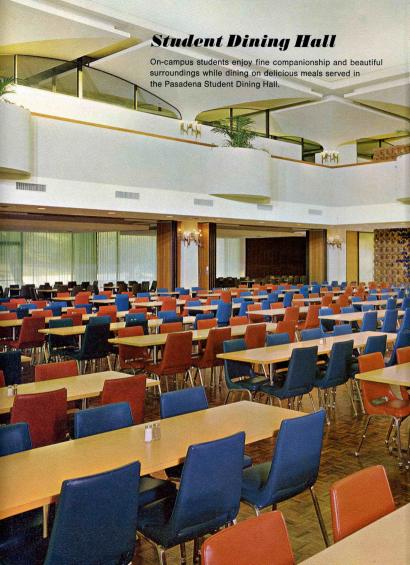

## Big Sandy Student Dining

Fifteen hundred individual meals a day are served in the air-conditioned comfort of this modern dining hall. The dining hall is a multi-purpose room which doubles as the setting for social events as well as the scene of many hours of friendly visiting over the finest possible meals.