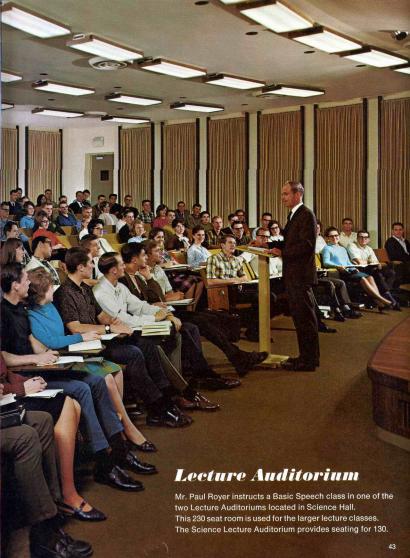

The Churches of the western world are divided and in confusion. They have not converted, saved, nor reformed the western world, Methodist Bishop Hazen G. Werner is publicly quoted: "We have been dried out by the hot winds of secularism. We who are to overcome the world have been overcome by the world." Harvard Divinity School's Dean Miller says: "The Church simply does not have a cutting edge" (it has thrown away the two-edged sword, the Bible!!). "It has taken the culture of our time and absorbed it." Yale's Chaplain Coffin agrees: "We churchmen are gifted at changing wine into water-watering down religion."