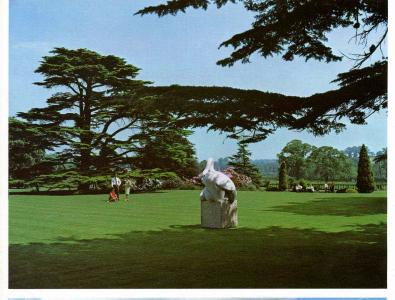

## Campuscapes - Bricket Wood

The view above extends from Memorial Hall to the Music Hall at right and beyond to the wooded groves separating our farm facilities from the campus proper. Left above: the south lawn with its swan sculpture and Cedars of Lebanon is at its best in the spring. At left: the Rose Gardens in early June are a fine place to further ones studies.