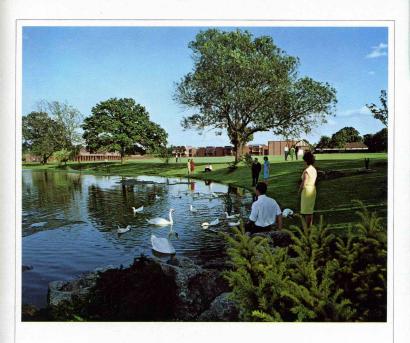

#### **Bricket Wood Lakes**

The upper and lower lakes of the English campus provide Bricket Wood students many opportunities to enjoy off-hours of leisure and relaxation in unsurpassable surroundings. The above scene from the lower lake scans the campus toward Lakeside, men's residence on the left, Loma Hall, women's residence, center, and the Administrative Offices, to the right. In the facing picture, two co-eds enjoy the grounds of the upper lake.