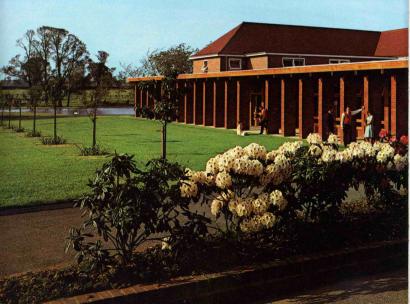

## "Lakeside" Men's Residence

Built in 1965, "Lakeside" remains the sole men's residence on the Bricket Wood campus. Eight spacious study rooms, comfortable bedrooms, showers, laundry, and barbershop facilities make living here a joy. Behind the colonnaded porch is the magnificent International Lounge and two game rooms. One hundred-fifty Ambassadors enjoy the benefits of "Lakeside dorm life."