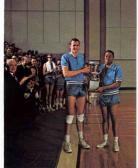

- Jim Kissee goes high over
  Faculty guards to lay-up another
  two points.
- 2. Paul Alexander drives past a towering Dave Pack.
- 3. Co-Captains Kosanke, 6' 91/2" center and Taylor display the tournament team trophy.
- Judges compare notes in selecting the Outstanding Player of the 1969 tournament.
- 5. Jim Petty grabs another rebound.