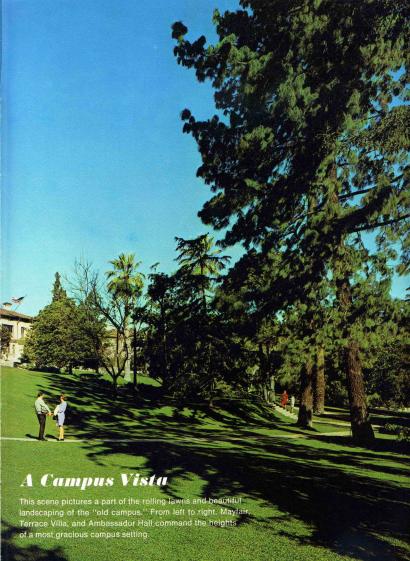

eople think of CIVILIZATION as a highly advanced, intelligent, well-ordered society that is the personification of collective HUMAN GOOD! But just how good is this world's civilization?

In our journey of inspection, looking once again at what we surveyed four years ago, we have to say in shocked disillusionment, nothing seems to have "progressed" BACKWARD so far and so rapidly as the world's Social Order!