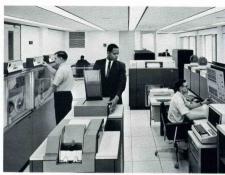

# Library

The Library is really the heart of any teaching institution. It is in a sense a gold mine of academic wealth and in its store of knowledge may be found answers to the many questions posed in classes, background material for themes, theses, and articles, and foundational information for knowledgeable public speaking. Good habits of study and research are strongly encouraged at Ambassador and students eagerly mine the academic wealth found here in making full use of the fine library facilities on our three campuses.

The Main Reading Room of the Bricket Wood library provides a cultural atmosphere conducive to academic excellence. Ample library facilities such as this OU GO THIS SUMMER allow each student to follow his interests in the quiet privacy of beautiful surroundings. . Ziraiccicus unamann