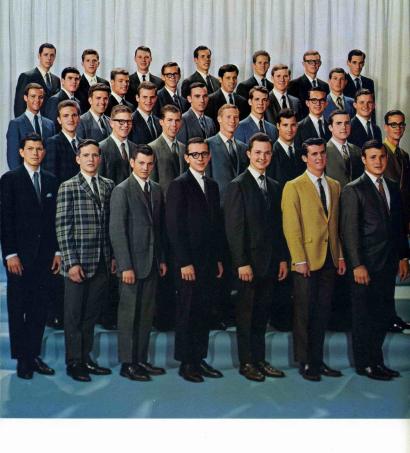

Freshmen / BIG SANDY

Left to Right, Front Row: Jarvis Windom, Greg Kloster, Phillip Robison, Bruce Robb, Douglas Nichol, Stan Watts, Bob Fenstermacher, Frank Toler, Sam Lennon, Dick Paige, Rick George, Jay Mayfield, James Cannon, Gary Rhodes, Jim Entler, Jerry Webb, Joseph Locke, Roy Lepeska. Second Row: Robert Berendt, Elle Hofer, Jack Van Schuyver, John Ogwyn, Bill Pletka, Ronald Long, Bob Ginskey, Richard Chambers, William Buckman, Bob Flores, Gary Patch, Larry Oberlander, Stanley Deveaux, Henry Kirk, Donald McDuffle, Paul Kneebone, Elliot Hurwitt, Robert Edsall. Third Row: Gregory Johnson, James Tabor, John Parker, Art Dyer, Chris French, Roger Barnett, Robert Matthews, Lee Lisman, Jerry Bieritz, Paul Shumway, Mack Taylor, Borys Bohonik, Steve Moody, Toli Bohonik, John Foster, Reginald Logan, Mark Elliott, Michael Kusheba, Russ Locke, Fourth Row: Clyde Walters, Mike Frederick, Bruce Mastin, John Adams, Richard Leimbach, John Alber, Larry Smith, George Bryan, Bob Gerringer, Clark Miller, John Rogers, Warren Heaton, Tom Harrison, Jim Cosenza, Marc Tollefson, Dick Mills, Chuck Ranchie, Everett Leisure, James Stewart, Fifth Row: Jim Roberts, Steve Peterson, Glenn Burzenski, Robert Supple, Russell Smith, Norman Newberry, William Draves, Michael Ghourdjian, Norman White, Rick Peterson, Albert Foy, Allan Barr, Dennis Fischer, Garland Hill, Charles Hutchins, Dave Pack, John Turner, Bernie Schnippert, Raymond Kosanke.