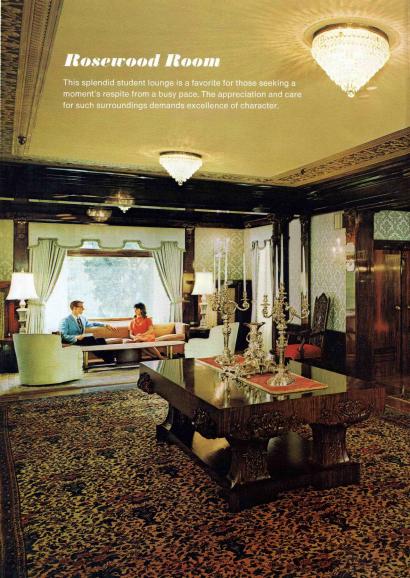

# Library

The Library is really the heart of any teaching institution. It is in a sense a gold mine of academic wealth and in its store of knowledge may be found answers to the many questions posed in classes, background material for themes, theses, and articles, and foundational information for knowledgeable public speaking. Good habits of study and research are strongly encouraged at Ambassador and students eagerly mine the academic wealth found here in making full use of the fine library facilities on our three campuses.

The Main Reading Room of the Bricket Wood library provides a cultural atmosphere conducive to academic excellence. Ample library facilities such as this OU GO THIS SUMMER allow each student to follow his interests in the quiet privacy of beautiful surroundings. . Ziraiccicus unamann