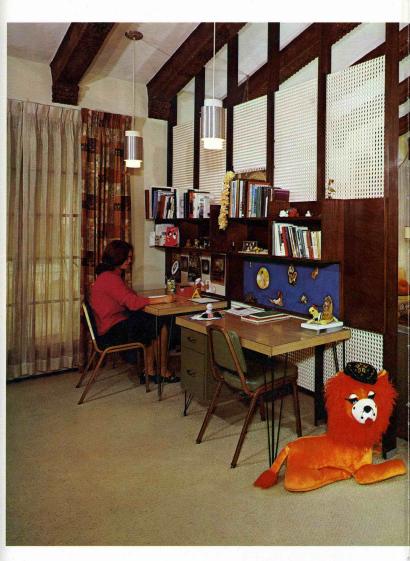

The cheerfully bright, airy interior of the Student Center is spiced with the warm colors of well chosen furnishings. Many areas within this much used facility provide for the myriad student functions. The student post office, campus bookstore, hairdressing salon, and barber shop share adjoining quarters with the faculty lounge and dining room on the upper level. Downstairs facilities include one of America's newest, most modern college kitchens, a pleasant serving and dining area, and four club

### A Beautiful Interior

The Faculty Lounge hosts many pre-luncheon gatherings.

The bookstore provides
 academic necessities for students
 and instructors.

Here you see one of four student lounge areas.