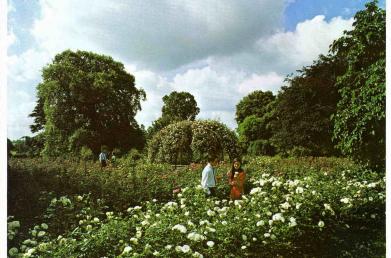

## Campuscapes - Bricket Wood

The view above extends from Memorial Hall to the Music Hall at right and beyond to the wooded groves separating our farm facilities from the campus proper. Left above: the south lawn with its swan sculpture and Cedars of Lebanon is at its best in the spring. At left: the Rose Gardens in early June are a fine place to further ones studies.