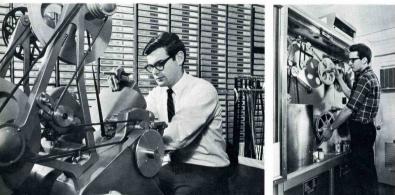

### Classrooms

These three pictures give but a glimpse of the sparkling new and well equipped classroom facilities in Science Hall. Above, Mr. Dennis Stauffer demonstrates distillation to members of his chemistry class. Above right: Mr. Mauck instructs a first year class in the Typing Room. Right: Chemistry students enjoy the benefits of a well equipped laboratory.