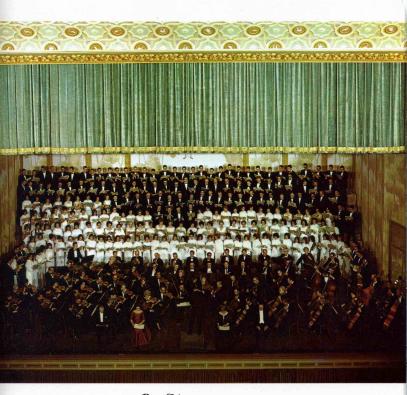

# Concert at the Civic

It has become custom for Ambassador College to host the citizens of Pasadena each spring at the Civic Auditorium. The combined Ambassador College chorales, featuring guest soloists, and accompanied by a full symphony orchestra under the direction of Dr. Kenneth Abbott of the Bricket Wood campus Music Department, have been well praised by professional critics for their musical achievement. Pictured here is an over-all scene during the performance of Mendelssohn's Elijah presented at Pasadena's beautiful Civic Auditorium.

#### On Stage

This close-up view of the performance of "Elijah" gives a picture of the size of the cast. Our musical ensembleage completely fills the stage setting provided. Concert goers are seldom privileged to hear the inspiring beauty and massive power of so many voices and instruments in splendid concert.