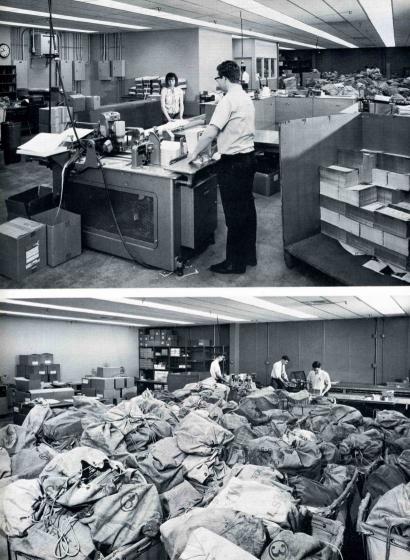

# Library

The Library is really the heart of any teaching institution. It is in a sense a gold mine of academic wealth and in its store of knowledge may be found answers to the many questions posed in classes, background material for themes, theses, and articles, and foundational information for knowledgeable public speaking. Good habits of study and research are strongly encouraged at Ambassador and students eagerly mine the academic wealth found here in making full use of the fine library facilities on our three campuses.

The Main Reading Room of the Bricket Wood library provides a cultural atmosphere conducive to academic excellence. Ample library facilities such as this OU GO THIS SUMMER allow each student to follow his interests in the quiet privacy of beautiful surroundings. . Ziraiccicus unamann