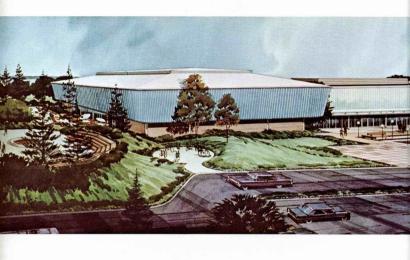

#### The Auditorium in Miniature

The oblique photograph at left giving a southwest perspective of the proposed Pasadena auditorium grants indication of the appearance of the completed building in its final environment. The picture above shows a pedestrian's view across the reflection pool looking east from the grand mall.