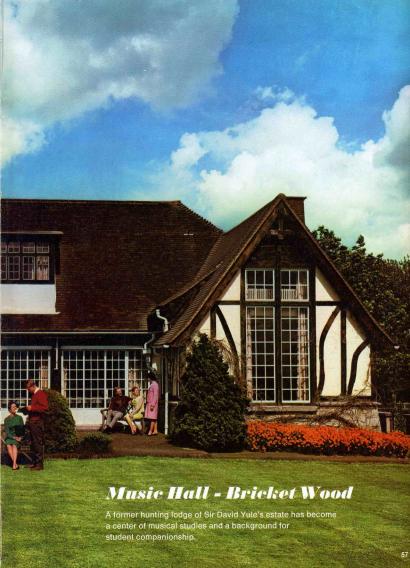

## Campuscapes - Bricket Wood

The view above extends from Memorial Hall to the Music Hall at right and beyond to the wooded groves separating our farm facilities from the campus proper. Left above: the south lawn with its swan sculpture and Cedars of Lebanon is at its best in the spring. At left: the Rose Gardens in early June are a fine place to further ones studies.