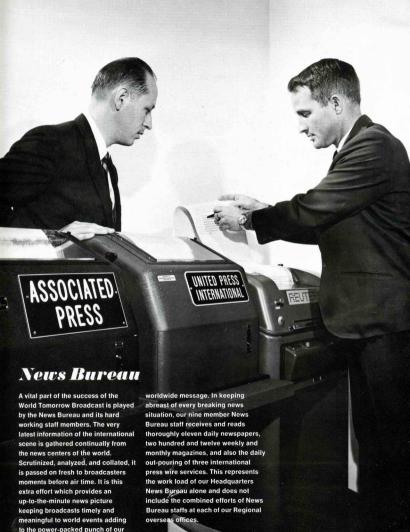

Hall of Administration

1. Mr. O. K. Earl, President of the O. K. Earl Corporation, Project Contractors, addresses an appreciative audience.
2. A throng of several thousand overflowed the grounds to witness the moving dedication ceremony.
3. Messrs Armstrong and Earl chat prior to commencement of activities.
4. Mr. Herbert W. Armstrong outs the ribbon officially opening the building for use.

### **Dedication**

Thursday, May 15, 1969 was dedication day for our new Hall of Administration.