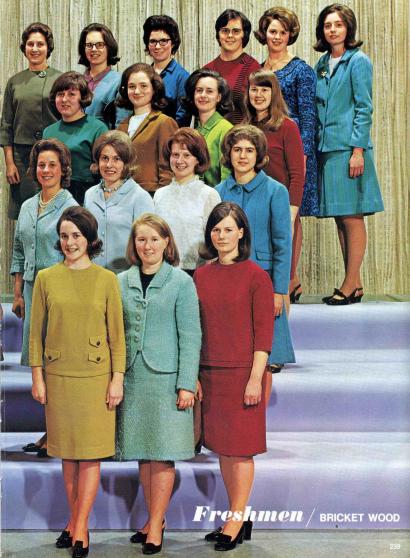

Freshmen / BRICKET WOOD

Left to Right, Front Row: Paul Shemet, John Shuster, Terrance Roth, Rick Beam, Tim Combs, Travis Armstrong, Neal Kinsey, Bill Linton, Wayne Jamison, Jim Franks, Glen Eichelberger, Wayne Merrill, Wayne Koman, Steve Dick. Second Row: Charles Calahan, Dennis VanDeventer, James Christeson, Warren Wilson, Kevin Dean, David Wells, Mark Robinson, Daniel White, Jeff Berg, Dale Railstow, David Quartz, David Jirkovsky, Tom Pittman, Donald Neff. Third Row: Richard Ulmer, Dan Erickson, Mark Kaplan, Terry Anderson, Jim Brazil, Lawrence Wooldridge, Wesley McQuown, John Coffee, Oliver K. Batte, Edward Graunke, Richard Edgar, Kent Fentress, Sam Jones, Gale Givan. Fourth Row: Dan Summy, Klaus Rothe, Gary Burdick, Alan Hanes, Thomas Anderson, John Evans, Jess Oden, Bruce Anderson, Kenneth Wright, Briscoe Ellett, Britton Taylor, Mike Taylor. Fifth Row: Gus Ragland, Bill Nelson, Randy Thiessen, Gerald Hoffman, Jeff Jordan, Bruce Lyon, Gerald Jockson, John Chambers, Ray Howard, Marvin Harmdierks, Frank Shew, Randy Schreiber, David Stevenson, Mike Gallimore.