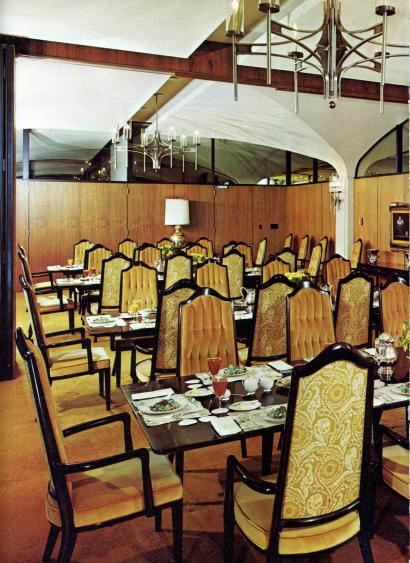

## **Bricket Wood Faculty Dining**

The surroundings and fare of our Bricket Wood Faculty Dining Room grant instructors and administrative officers an enjoyable environment in which to conduct important campus business.