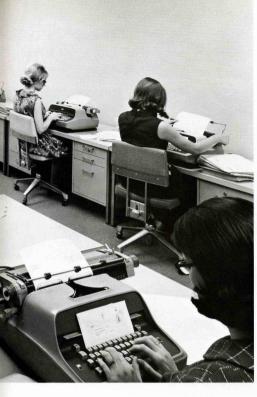

### Classrooms

These three pictures give but a glimpse of the sparkling new and well equipped classroom facilities in Science Hall. Above, Mr. Dennis Stauffer demonstrates distillation to members of his chemistry class. Above right: Mr. Mauck instructs a first year class in the Typing Room. Right: Chemistry students enjoy the benefits of a well equipped laboratory.