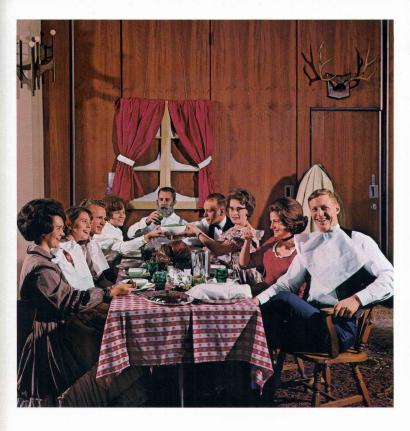

### Thanksgiving at Grandpa's

To the delight of all, the whole family gathered at Grandpa's house to celebrate an old fashioned Thanksgiving. This was the theme of the night's entertainment at a most successful Thanksgiving Ball. To the right, Carol serves up refreshments

guaranteed to inspire a happy, thankful heart. Far right, Amy Stewart thrilled us all with her beautiful voice singing the joyful songs of glad thanksgiving. Above right, Mr. Armstrong delights the Paxsons and Mr. Gotoh with an entertaining tale.