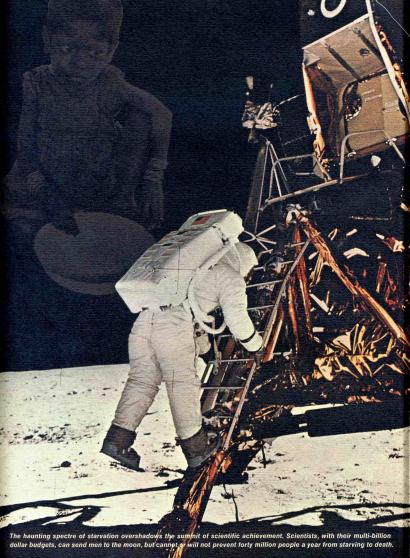

In the four ensuing years world troubles have multiplied. NEVER was the world like it is today! Gigantic leaps ahead in technology and certain sciences-men walking and cavorting about on the moon, yes-BUT, unsafe to walk on sidewalks here on earth . crime rampant even in residence neighborhoods . hundreds of university campuses riot-ridden • racial violence threatening all law and order . morals in the cesspool of homosexuality, perversion, public nudity on stage and television, widespread acceptance of premarital sex, adultery, divorce, breaking up more than a fourth of our homes!