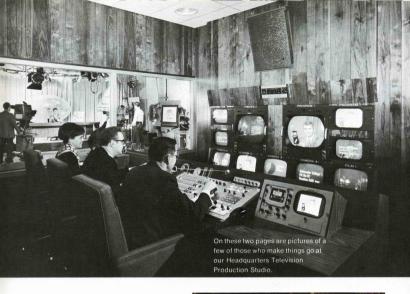

# Concert at the Civic

It has become custom for Ambassador College to host the citizens of Pasadena each spring at the Civic Auditorium. The combined Ambassador College chorales, featuring guest soloists, and accompanied by a full symphony orchestra under the direction of Dr. Kenneth Abbott of the Bricket Wood campus Music Department, have been well praised by professional critics for their musical achievement. Pictured here is an over-all scene during the performance of Mendelssohn's Elijah presented at Pasadena's beautiful Civic Auditorium.

#### On Stage

This close-up view of the performance of "Elijah" gives a picture of the size of the cast. Our musical ensembleage completely fills the stage setting provided. Concert goers are seldom privileged to hear the inspiring beauty and massive power of so many voices and instruments in splendid concert.