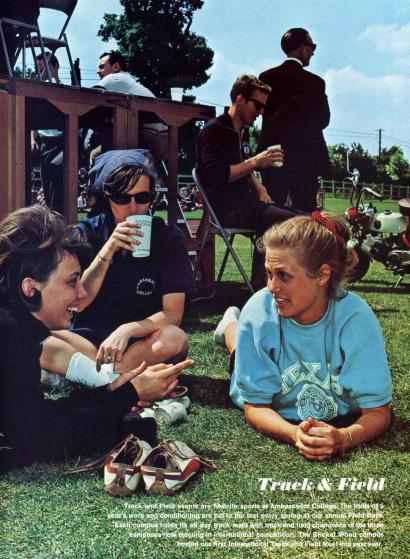

  6. A day at Marineland sure was fun.
  - A day at mannerand sure was run

- Glenn Burzenski shows good form
- in capturing shot-put honors.

  2. Roger Barnett flew to a close win
- in the 440.

  3. Top performer awards are shared
- by three happy winners.
- 4. Ben Whitfield reaches high to save a score.
- 5. Roger sails to a win in the long-jump.6. Mr. Armstrong breaks the happy news
- of a trip to England to Elaine & Laura.