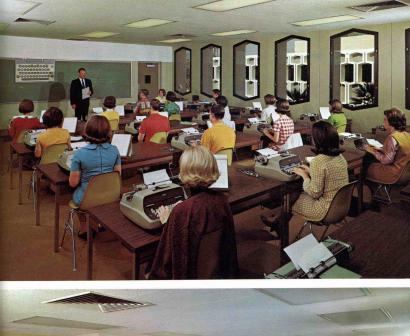

### Classrooms

These three pictures give but a glimpse of the sparkling new and well equipped classroom facilities in Science Hall. Above, Mr. Dennis Stauffer demonstrates distillation to members of his chemistry class. Above right: Mr. Mauck instructs a first year class in the Typing Room. Right: Chemistry students enjoy the benefits of a well equipped laboratory.