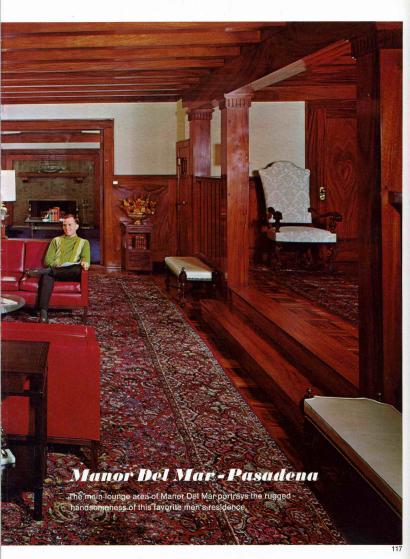

es of the English campus provide Bricket Wood students many opportunities to enjoy off-hours of leisure and relaxation in unsurpassable surroundings. The above scene from the lower lake scans the campus toward Lakeside, men's residence on the left, Loma Hall, women's residence, center, and the Administrative Offices, to the right. In the facing picture, two co-eds enjoy the grounds of the upper lake.













## Campuscapes - Bricket Wood

The view above extends from Memorial Hall to the Music Hall at right and beyond to the wooded groves separating our farm facilities from the campus proper. Left above: the south lawn with its swan sculpture and Cedars of Lebanon is at its best in the spring. At left: the Rose Gardens in early June are a fine place to further ones studies.

















Four residences serve our male Ambassadors on the Sig, Sandy campus. This spacious, well decorated lounge is typical of suddent living tacilities on our newest campus.





## "Lakeside" Men's Residence

Built in 1965, "Lakeside" remains the sole men's residence on the Bricket Wood campus. Eight spacious study rooms, comfortable bedrooms, showers, laundry, and barbershop facilities make living here a joy. Behind the colonnaded porch is the magnificent International Lounge and two game rooms. One hundred-fifty Ambassadors enjoy the benefits of "Lakeside dorm life."















The character of the main lounge in Loma Hall is carried throughout the entire residence. Every need has been thought out and planned for. The care of such fine surroundings provides good training for future