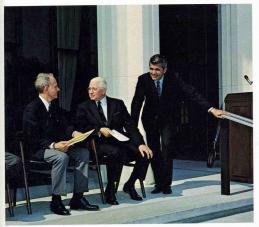

Hall of Administration

1. Mr. O. K. Earl, President of the O. K. Earl Corporation, Project Contractors, addresses an appreciative audience.
2. A throng of several thousand overflowed the grounds to witness the moving dedication ceremony.
3. Messrs Armstrong and Earl chat prior to commencement of activities.
4. Mr. Herbert W. Armstrong outs the ribbon officially opening the building for use.

### **Dedication**

Thursday, May 15, 1969 was dedication day for our new Hall of Administration.