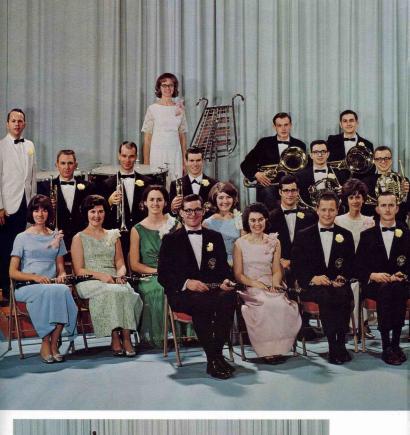

## The Band - Pasadena

### The Band - Big Sandy

Pictured above in the larger group is the complete Ambassador College Band. To the left is the smaller dance band which provides delightful music for those "Special" formal occasions.