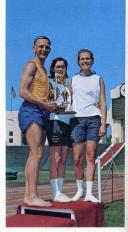

  6. A day at Marineland sure was fun.
  - A day at mannerand sure was run

- Glenn Burzenski shows good form
- in capturing shot-put honors.

  2. Roger Barnett flew to a close win
- in the 440.

  3. Top performer awards are shared
- by three happy winners.
- 4. Ben Whitfield reaches high to save a score.
- 5. Roger sails to a win in the long-jump.6. Mr. Armstrong breaks the happy news
- of a trip to England to Elaine & Laura.