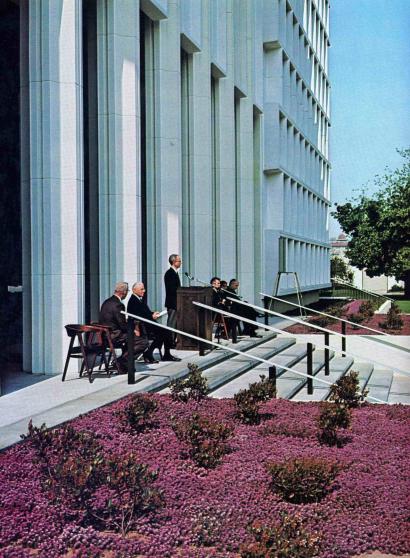

Hall of Administration

1. Mr. O. K. Earl, President of the O. K. Earl Corporation, Project Contractors, addresses an appreciative audience.
2. A throng of several thousand overflowed the grounds to witness the moving dedication ceremony.
3. Messrs Armstrong and Earl chat prior to commencement of activities.
4. Mr. Herbert W. Armstrong outs the ribbon officially opening the building for use.

### **Dedication**

Thursday, May 15, 1969 was dedication day for our new Hall of Administration.