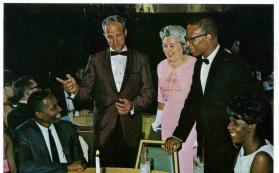

### Thanksgiving at Grandpa's

To the delight of all, the whole family gathered at Grandpa's house to celebrate an old fashioned Thanksgiving. This was the theme of the night's entertainment at a most successful Thanksgiving Ball. To the right, Carol serves up refreshments

guaranteed to inspire a happy, thankful heart. Far right, Amy Stewart thrilled us all with her beautiful voice singing the joyful songs of glad thanksgiving. Above right, Mr. Armstrong delights the Paxsons and Mr. Gotoh with an entertaining tale.