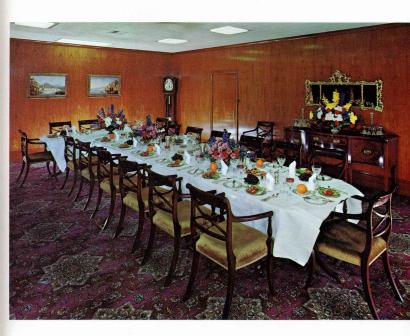

## **Bricket Wood Faculty Dining**

The surroundings and fare of our Bricket Wood Faculty Dining Room grant instructors and administrative officers an enjoyable environment in which to conduct important campus business.