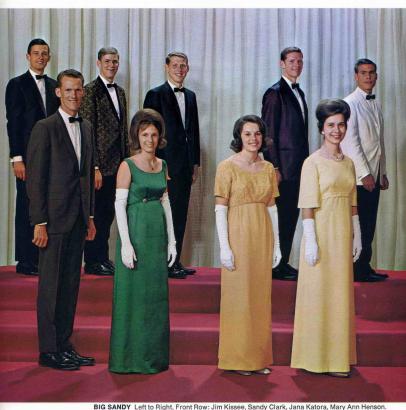

BIG SANDY Left to Right, Front Row: Jim Kissee, Sandy Clark, Jana Katora, Mary Ann Henson. Second Row: Mark Cardona, Joe Dobson, Bill Miller, Patt McCarty, Paul Shemet.