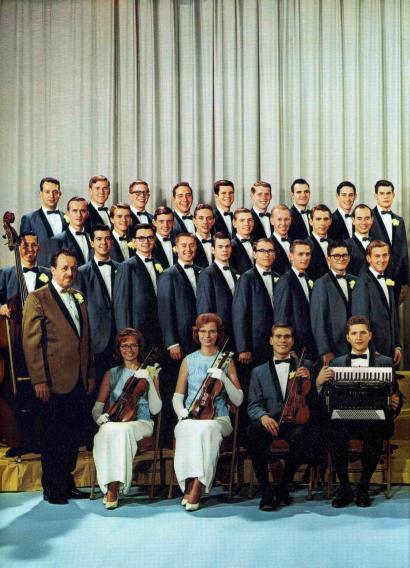

### The Band - Big Sandy

Pictured above in the larger group is the complete Ambassador College Band. To the left is the smaller dance band which provides delightful music for those "Special" formal occasions.