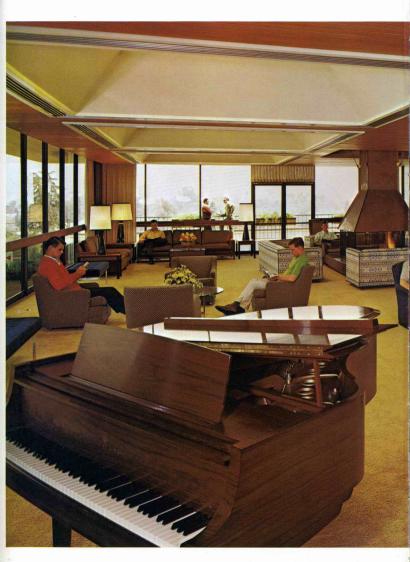

## "Lakeside" Men's Residence

Built in 1965, "Lakeside" remains the sole men's residence on the Bricket Wood campus. Eight spacious study rooms, comfortable bedrooms, showers, laundry, and barbershop facilities make living here a joy. Behind the colonnaded porch is the magnificent International Lounge and two game rooms. One hundred-fifty Ambassadors enjoy the benefits of "Lakeside dorm life."

The character of the main lounge in Loma Hall is carried throughout the entire residence. Every need has been thought out and planned for. The care of such fine surroundings provides good training for future wives and mothers.