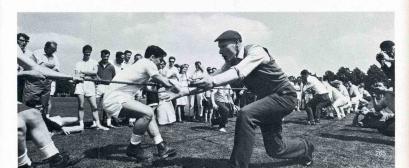

## Field Trips

Ambassadors go just about everywhere in search of new knowledge. You will find us at the beaches — in the mountains — around the deserts — and in the cities searching, seeking, poking around to gain a better understanding of the world around us.

| 2 | 3 |   |   |
|---|---|---|---|
| 1 |   | 4 | ľ |

- Digging for fossils at Shark Tooth Mountain.
- Shella is delighted by the pause that refreshes.
- 3. Howard and Mary share a moment at Ferndell.
- 4. Rock climbing at Joshua Tree National Monument .