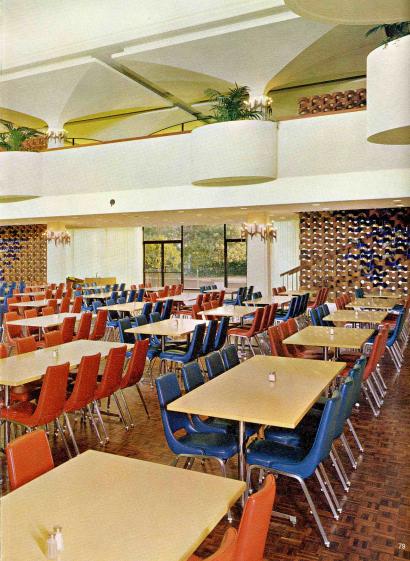

The cheerfully bright, airy interior of the Student Center is spiced with the warm colors of well chosen furnishings. Many areas within this much used facility provide for the myriad student functions. The student post office, campus bookstore, hairdressing salon, and barber shop share adjoining quarters with the faculty lounge and dining room on the upper level. Downstairs facilities include one of America's newest, most modern college kitchens, a pleasant serving and dining area, and four club

rooms for the use of the many service organizations on campus.