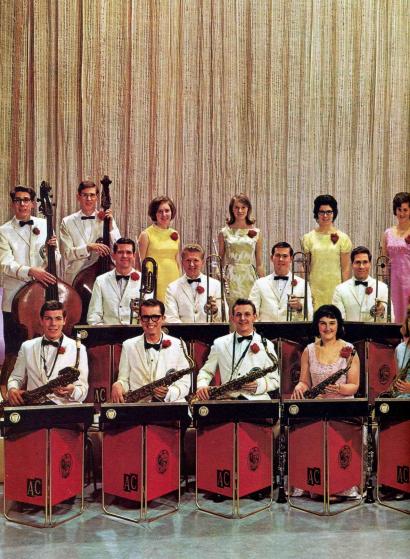

## The Band - Pasadena

### The Band - Big Sandy

Pictured above in the larger group is the complete Ambassador College Band. To the left is the smaller dance band which provides delightful music for those "Special" formal occasions.