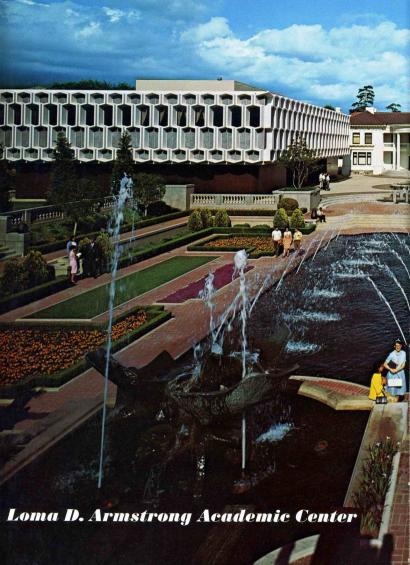

Above is a reproduction of an original oil painting of the Loma D. Armstrong Academic Center, Pasadena campus, by artist Allen Merager of the Ambassador College Art Staff. Over four thousand acres of campus are being transformed in Pasadena, Big Sandy, and Bricket Wood through a vigorous expansion program designed to provide the finest facilities unmatched for utility and beauty anywhere in the world of education. A keynote of our building

program has always been and shall always be a marked concern for civic improvement and beautification as a community service. Public appreciation for our successful achievement is expressed in the many awards and acknowledgments we have received from the Pasadena and Los Angeles Beautiful Foundations, honors from regional publications, and recognition from leading national architectural journals.