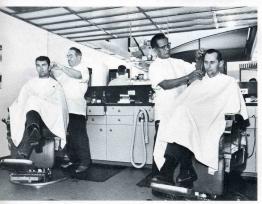

The cheerfully bright, airy interior of the Student Center is spiced with the warm colors of well chosen furnishings. Many areas within this much used facility provide for the myriad student functions. The student post office, campus bookstore, hairdressing salon, and barber shop share adjoining quarters with the faculty lounge and dining room on the upper level. Downstairs facilities include one of America's newest, most modern college kitchens, a pleasant serving and dining area, and four club