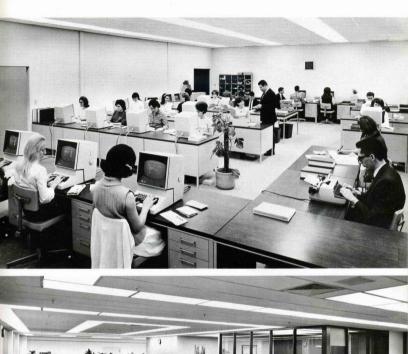

# Library

The Library is really the heart of any teaching institution. It is in a sense a gold mine of academic wealth and in its store of knowledge may be found answers to the many questions posed in classes, background material for themes, theses, and articles, and foundational information for knowledgeable public speaking. Good habits of study and research are strongly encouraged at Ambassador and students eagerly mine the academic wealth found here in making full use of the fine library facilities on our three campuses.

The Main Reading Room of the Bricket Wood library provides a cultural atmosphere conducive to academic excellence. Ample library facilities such as this OU GO THIS SUMMER allow each student to follow his interests in the quiet privacy of beautiful surroundings. . Ziraiccicus unamann