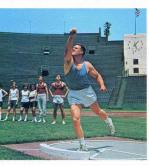

  6. A day at Marineland sure was fun.
  - A day at mannerand sure was run

- Glenn Burzenski shows good form
- in capturing shot-put honors.

  2. Roger Barnett flew to a close win
- in the 440.

  3. Top performer awards are shared
- by three happy winners.
- 4. Ben Whitfield reaches high to save a score.
- 5. Roger sails to a win in the long-jump.6. Mr. Armstrong breaks the happy news
- of a trip to England to Elaine & Laura.