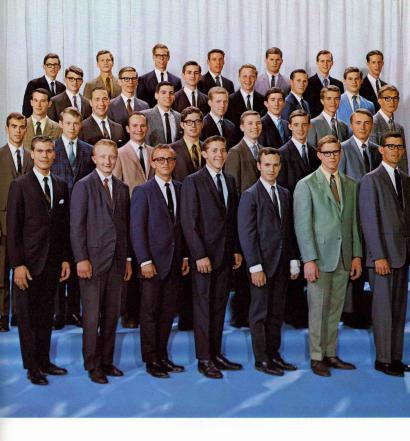

Freshmen / PASADENA

Left to Right, Front Row. Robert Fox, Raymond Irvine, Norman Pappas, Rodney Gewland, Chris Pappas, Ronald Stodderdt, Brian Orchard, John Martin, Lloyd Drover, Peter Sidlo, Robert Elliott, Paul Pets, Second Row. Roger Frank, Peter Pappas, James Mulr, Orest Selyma, Altred Helleman, Phillip Gourlay, Tommy Crawford, Denys Fell, Don Engle, Gary Gardner, Anthony Geudle, Third Row. Neil Earle, David Hulme, Peter McLean, Oliver Bean, Brian Hickson, Jeffrey Moss, Kenneth Alme, Malcolm Heap, Matthew Janssen, Roger Hartop, Palle Christopherson, Andrew Cookson, Fourth Row: Jonathan Highed, Jonathan Buck, Peter Hovey, Gerdon Mulr, Gavin Cullen, Andrew Silcox, Wolfgang Thomsen, Dennis Parkes, Ronald Duncan, Neville Benwell.