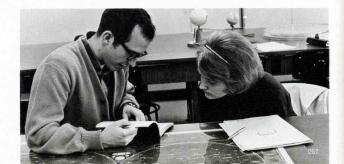

### Classrooms

These three pictures give but a glimpse of the sparkling new and well equipped classroom facilities in Science Hall. Above, Mr. Dennis Stauffer demonstrates distillation to members of his chemistry class. Above right: Mr. Mauck instructs a first year class in the Typing Room. Right: Chemistry students enjoy the benefits of a well equipped laboratory.