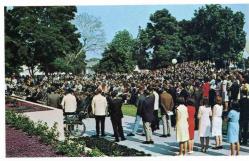

Hall of Administration

1. Mr. O. K. Earl, President of the O. K. Earl Corporation, Project Contractors, addresses an appreciative audience.
2. A throng of several thousand overflowed the grounds to witness the moving dedication ceremony.
3. Messrs Armstrong and Earl chat prior to commencement of activities.
4. Mr. Herbert W. Armstrong outs the ribbon officially opening the building for use.

### **Dedication**

Thursday, May 15, 1969 was dedication day for our new Hall of Administration.