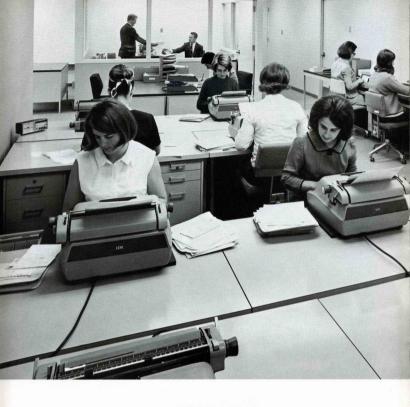

### Classrooms

These three pictures give but a glimpse of the sparkling new and well equipped classroom facilities in Science Hall. Above, Mr. Dennis Stauffer demonstrates distillation to members of his chemistry class. Above right: Mr. Mauck instructs a first year class in the Typing Room. Right: Chemistry students enjoy the benefits of a well equipped laboratory.