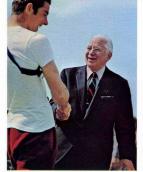

- A Barbecued Beef was dinner fare night before the meet.
- Mr. Armstrong awards the International meet trophy to a happy Pasadena team.
- Laura captures a two stride win in setting a new women's record for the 100 yard dash.
- 4. Mr. Armstrong congratulates Mark Ellis on a fine race,
- 5. Yes, he made it!
- Dean Greer beats out Jim Coutts by a whisker in a fast 220 victory.