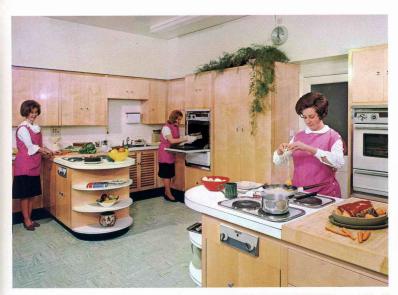

### **Domestic Science Laboratory**

These fine facilities, on our Texas Campus, make both the teaching and learning of Domestic Sciences a most pleasurable experience. During "lab sessions" each girl is allowed to work in her own kitchen area under the direct supervision of her instructors.