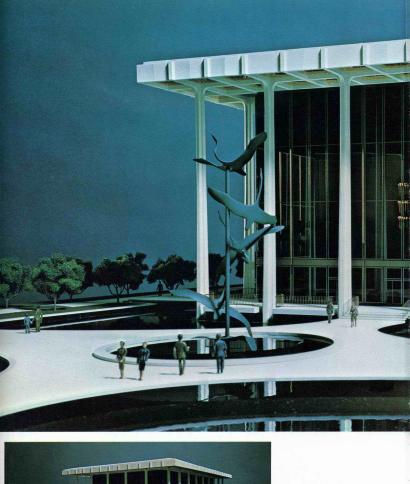

#### The Auditorium in Miniature

The oblique photograph at left giving a southwest perspective of the proposed Pasadena auditorium grants indication of the appearance of the completed building in its final environment. The picture above shows a pedestrian's view across the reflection pool looking east from the grand mall.