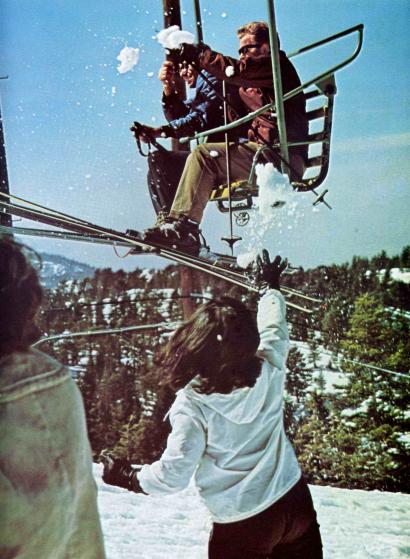

#### The Snow Country

Students enjoy an occasional outing to the surrounding snow-capped mountains of the San Gabriel or San Bernardino ranges. Some who had never seen snow before enjoyed the new experience of a wholesome romp in the fluffy stuff. A trip to snow country is a welcome break from the grind of a pressing study routine.

- 1. Look out, woman driver!
- 2. The snow valley express has
- a full load.
- 3. Packing them in for another ride.
- 4. Entrance to Snow Valley Lodge.
- Looks like the fellows are at the girls' mercy, but wait till they get back!