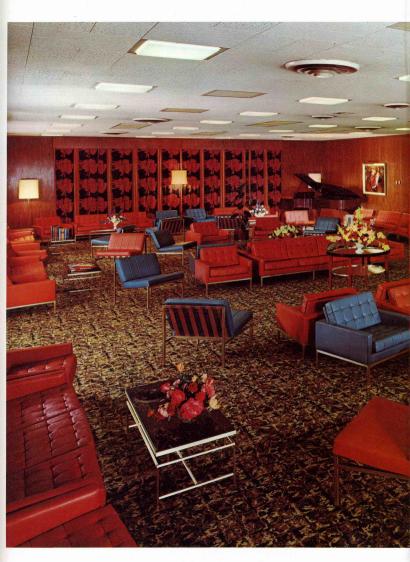

## "Lakeside" Men's Residence

Built in 1965, "Lakeside" remains the sole men's residence on the Bricket Wood campus. Eight spacious study rooms, comfortable bedrooms, showers, laundry, and barbershop facilities make living here a joy. Behind the colonnaded porch is the magnificent International Lounge and two game rooms. One hundred-fifty Ambassadors enjoy the benefits of "Lakeside dorm life."