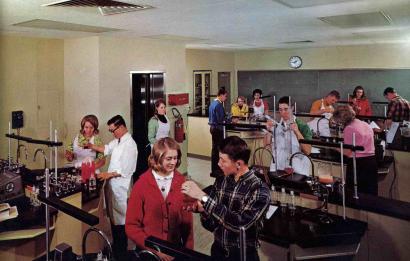

### Classrooms

These three pictures give but a glimpse of the sparkling new and well equipped classroom facilities in Science Hall. Above, Mr. Dennis Stauffer demonstrates distillation to members of his chemistry class. Above right: Mr. Mauck instructs a first year class in the Typing Room. Right: Chemistry students enjoy the benefits of a well equipped laboratory.