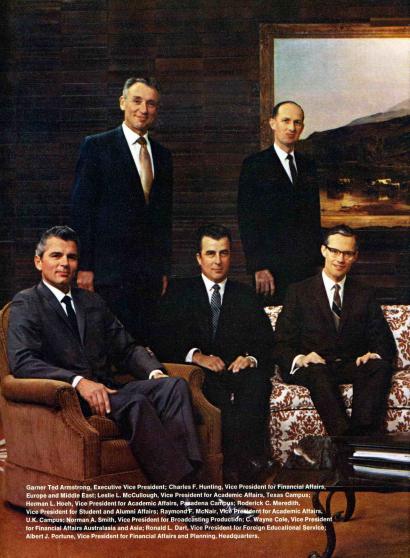

GARNER TED ARMSTRONG, Vice Chairman, Board of Trustees; Executive Vice President; Executive Editor of Publications; The Voice of The WORLD TOMORROW BROADCAST in Radio and Television.

HERBERT W. ARMSTRONG, Chancellor and President.
Founder of the College; Director, worldwide broadcast
The WORLD TOMORROW; Editor and Publisher, The PLAIN TRUTH,
and the AMBASSADOR COLLEGE CORRESPONDENCE COURSE.

ALBERT J. PORTUNE, Secretary-Treasurer, Board of Trustees . . . Vice President for Financial Affairs and Planning.