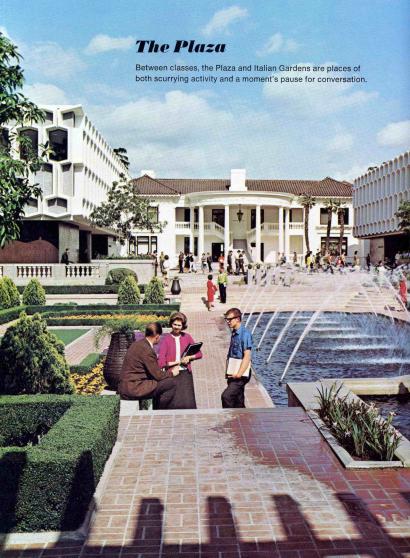

rs Armstrong and Earl chat prior to commencement of activities.
4. Mr. Herbert W. Armstrong outs the ribbon officially opening the building for use.

|   | 2 |   |
|---|---|---|
| 1 | 3 | 4 |







### **Dedication**

Thursday, May 15, 1969 was dedication day for our new Hall of Administration.











### Classrooms

These three pictures give but a glimpse of the sparkling new and well equipped classroom facilities in Science Hall. Above, Mr. Dennis Stauffer demonstrates distillation to members of his chemistry class. Above right: Mr. Mauck instructs a first year class in the Typing Room. Right: Chemistry students enjoy the benefits of a well equipped laboratory.









## The Foyer

Those entering the Hall of Fine Arts are welcomed in by the inviting beauty of the main foyer.



























### **Memorial Hall**

In the picture above, Lexy McLain retrieves another volume in the research library. To the right is a view of the main entrance of Memorial Hall, Bricket Wood.



Once through the main entrance of Memorial Hall, visitors find themselves in this magnificent setting. Mr. Richard D. Armstrong's life-like portrait commands the scene. il commissione amountment and





Marion B. Grady, College Librarian.

# Library

The Library is really the heart of any teaching institution. It is in a sense a gold mine of academic wealth and in its store of knowledge may be found answers to the many questions posed in classes, background material for themes, theses, and articles, and foundational information for knowledgeable public speaking. Good habits of study a