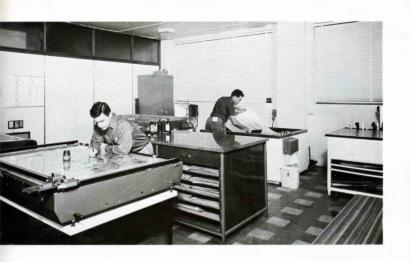

### Classrooms

These three pictures give but a glimpse of the sparkling new and well equipped classroom facilities in Science Hall. Above, Mr. Dennis Stauffer demonstrates distillation to members of his chemistry class. Above right: Mr. Mauck instructs a first year class in the Typing Room. Right: Chemistry students enjoy the benefits of a well equipped laboratory.