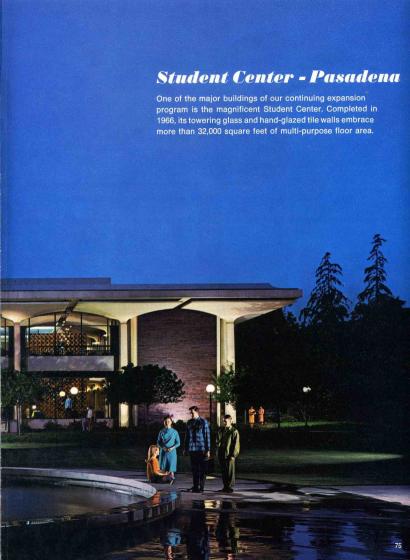

### **Buildings & Grounds**

The magnificent four story Hall of Administration is our most recently completed major project. Award-winning architectural design, excellence in skillful construction, and the use of the finest materials have produced a landmark of striking beauty. The building's handsome appearance adds much to the west Pasadena skyline.

Hall of Administration

1. Mr. O. K. Earl, President of the O. K. Earl Corporation, Project Contractors, addresses an appreciative audience.
2. A throng of several thousand overflowed the grounds to witness the moving dedication ceremony.
3. Messrs Armstrong and Earl chat prior to commencement of activities.
4. Mr. Herbert W. Armstrong outs the ribbon officially opening the building for use.

### **Dedication**

Thursday, May 15, 1969 was dedication day for our new Hall of Administration.