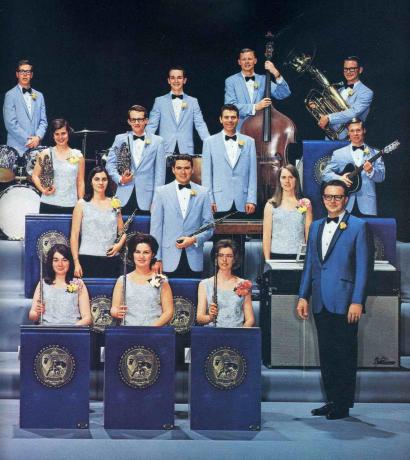

## The Band - Pasadena

### The Band - Big Sandy

Pictured above in the larger group is the complete Ambassador College Band. To the left is the smaller dance band which provides delightful music for those "Special" formal occasions.