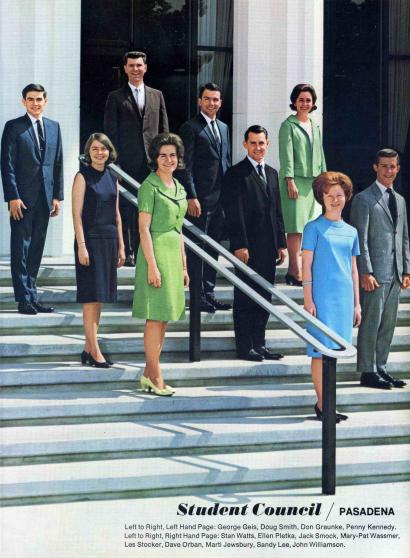

### The Student Councils

Left to Rlight, Front Row: Kurt Kleinschmidt, Dean Grover, Nelson Smith, Bruce Sautter, Doyal Ragan, Monnie Matthews Jr., Keith Stump, Bill Grams, Bob Harper, Wallace Roberto, Douglas Redifer, Anthony Cambio, John Williamson, Mavrin Goens, Stuart Foster, Thomas Steinback. Second Row: Glenn Nice, Michael Justus, Kerry Danlels, Harold Smith, George Koerner, Mike Portune, Scott Wertz, Aaron Odell, Al Zaiser, Donald Brooks, Larry Holbrooks, Mike Hales, Travis Skaggs, Harold Reimann, David Stone. Third Row: James Reed, Vick McKinney, Oleh Kubik, Dan Truhitte, Gerald Seelig, Ken Brader, Arvi Berendson, Steve Nutzman, Kenneth Svehla, David Mauzey, Filamer Santos, Cecil Green, Tim Nugent, John Dean, Ronald Horswell, Melburn Horne. Fourth Row: Gary Flatt, Gary Bastie, Larry Dalton, Gary Dullum, Jack Kessler, Dennis Diehl, Roger Gipe, Gary Oltmanns, Donald Perriguey, Ron Gipe, Tim Burton, Hal Finch, Franklin Grawford, Jul Troike, Lawrence Foreman. Fifth Row: Tom Younts, Steven Vollmer, Steve Newell, James Cavanaugh, Robert Holman, Steve Geraux, John Wilson, Don Henson Jr., Michael Dale, John Ursem, Cecil Maranville, Jon Grindele, Chris Patton, Wayne Pyle, Dennis Johnson, Dan Stuber.