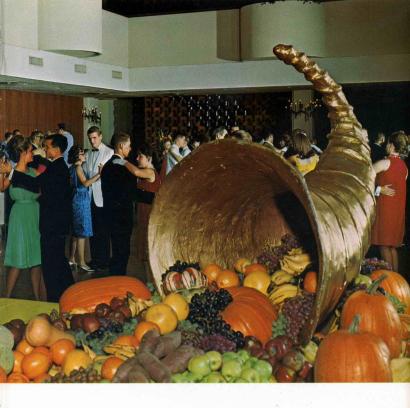

#### The Dance

Two highlights of the 1969 round of social events were the annual Thanksgiving Dance held at the Student Center and the Graduation Ball staged at the Proud Bird in Los Angeles. Both events were tremendously successful in every way. In the picture above, the Cornucopia and its table of plenty set

the theme for an "Old Fashioned Thanksgiving." To the left, Mr. Royer livens up the party with one of his "inimitable" funny stories. Above left, a handsome foursome checks the program at the beginning of another wonderful evening of dancing and entertainment.