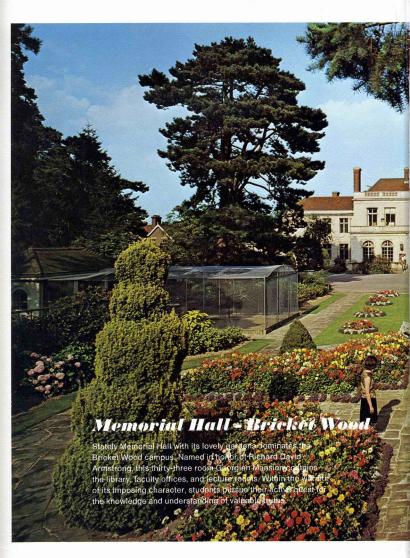

### **Memorial Hall**

In the picture above, Lexy McLain retrieves another volume in the research library. To the right is a view of the main entrance of Memorial Hall, Bricket Wood.

Once through the main entrance of Memorial Hall, visitors find themselves in this magnificent setting. Mr. Richard D. Armstrong's life-like portrait commands the scene. il commissione amountment and