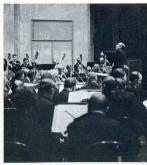

# Concert at the Civic

It has become custom for Ambassador College to host the citizens of Pasadena each spring at the Civic Auditorium. The combined Ambassador College chorales, featuring guest soloists, and accompanied by a full symphony orchestra under the direction of Dr. Kenneth Abbott of the Bricket Wood campus Music Department, have been well praised by professional critics for their musical achievement. Pictured here is an over-all scene during the performance of Mendelssohn's Elijah presented at Pasadena's beautiful Civic Auditorium.

#### On Stage

This close-up view of the performance of "Elijah" gives a picture of the size of the cast. Our musical ensembleage completely fills the stage setting provided. Concert goers are seldom privileged to hear the inspiring beauty and massive power of so many voices and instruments in splendid concert.