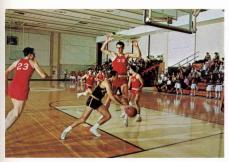

#### Basketball

A vigorous intramural basketball program is maintained at each campus. Such intramural sports give all Ambassadors the opportunity to participate actively. Enduring bonds of friendship are built through friendly competition on court and student body ties are strengthened between campuses by an annual spring basketball tournament.

- Jim Kissee goes high over
  Faculty guards to lay-up another
  two points.
- 2. Paul Alexander drives past a towering Dave Pack.
- 3. Co-Captains Kosanke, 6' 91/2" center and Taylor display the tournament team trophy.
- Judges compare notes in selecting the Outstanding Player of the 1969 tournament.
- 5. Jim Petty grabs another rebound.