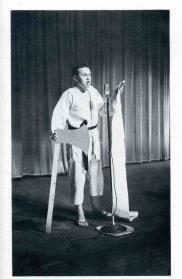

# Concert at the Civic

It has become custom for Ambassador College to host the citizens of Pasadena each spring at the Civic Auditorium. The combined Ambassador College chorales, featuring guest soloists, and accompanied by a full symphony orchestra under the direction of Dr. Kenneth Abbott of the Bricket Wood campus Music Department, have been well praised by professional critics for their musical achievement. Pictured here is an over-all scene during the performance of Mendelssohn's Elijah presented at Pasadena's beautiful Civic Auditorium.

#### On Stage

This close-up view of the performance of "Elijah" gives a picture of the size of the cast. Our musical ensembleage completely fills the stage setting provided. Concert goers are seldom privileged to hear the inspiring beauty and massive power of so many voices and instruments in splendid concert.