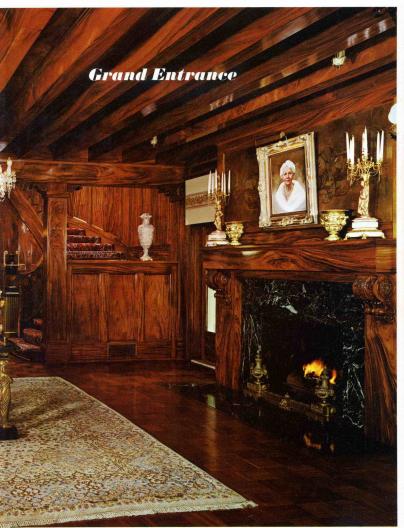

## The Foyer

Those entering the Hall of Fine Arts are welcomed in by the inviting beauty of the main foyer.

### **Memorial Hall**

In the picture above, Lexy McLain retrieves another volume in the research library. To the right is a view of the main entrance of Memorial Hall, Bricket Wood.

Once through the main entrance of Memorial Hall, visitors find themselves in this magnificent setting. Mr. Richard D. Armstrong's life-like portrait commands the scene. il commissione amountment and