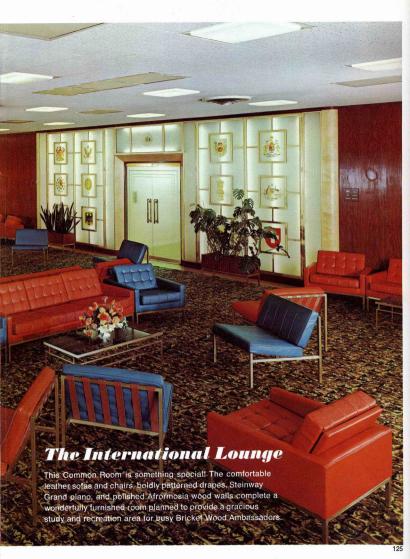

## "Lakeside" Men's Residence

Built in 1965, "Lakeside" remains the sole men's residence on the Bricket Wood campus. Eight spacious study rooms, comfortable bedrooms, showers, laundry, and barbershop facilities make living here a joy. Behind the colonnaded porch is the magnificent International Lounge and two game rooms. One hundred-fifty Ambassadors enjoy the benefits of "Lakeside dorm life."