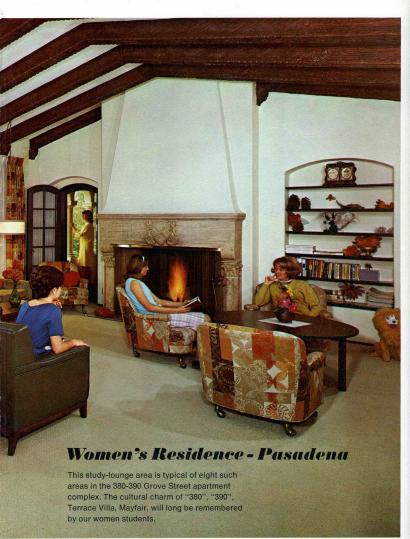

mbassadors on the Sig, Sandy campus. This spacious, well decorated lounge is typical of suddent living tacilities on our newest campus.





## "Lakeside" Men's Residence

Built in 1965, "Lakeside" remains the sole men's residence on the Bricket Wood campus. Eight spacious study rooms, comfortable bedrooms, showers, laundry, and barbershop facilities make living here a joy. Behind the colonnaded porch is the magnificent International Lounge and two game rooms. One hundred-fifty Ambassadors enjoy the benefits of "Lakeside dorm life."















The character of the main lounge in Loma Hall is carried throughout the entire residence. Every need has been thought out and planned for. The care of such fine surroundings provides good training for future wives and mothers.































## Field Trips

Ambassadors go just about everywhere in search of new knowledge. You will find us at the beaches — in the mountains — around the deserts — and in the cities searching, seeking, poking around to gain a better understanding of the world around us.

| 2 | 3 |   |   |
|---|---|---|---|
| 1 |   | 4 | ľ |

- Digging for fossils at Shark Tooth Mountain.
- Shella is delighted by the pause that refreshes.
- 3. Howard and Mary share a moment at Ferndell.
- 4. Rock climbing at Joshua Tree National Monument .





- 1. Volleyball whets a good appetite .
- 2. It wouldn't be a party without music.
- 3. What a way to share a meal.
- 4. Room service with a smile.
- 5. Ernie and Bob display their energy .
- 6. A frisbee chase works off youthful energy.

| 1 |   |   |
|---|---|--