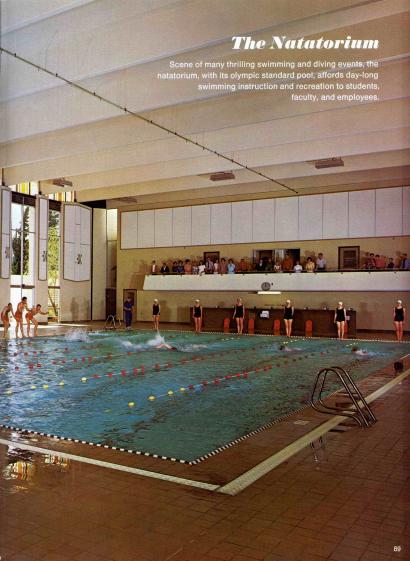

e organizations on campus.

### A Beautiful Interior



The Faculty Lounge hosts many pre-luncheon gatherings.

The bookstore provides
 academic necessities for students
 and instructors.

Here you see one of four student lounge areas.















## Big Sandy Student Dining

Fifteen hundred individual meals a day are served in the air-conditioned comfort of this modern dining hall. The dining hall is a multi-purpose room which doubles as the setting for social events as well as the scene of many hours of friendly visiting over the finest possible meals.



## **Bricket Wood Faculty Dining**

The surroundings and fare of our Bricket Wood Faculty Dining Room grant instructors and administrative officers an enjoyable environment in which to conduct important campus business.

























High on the list of priorities in our building program is the new athletic facility planned for our Big Sandy campus. Not only size, but outstanding features of design, construction, and utility promise to make this proposed and planned-for addition to our Texas campus the finest, most modern building of its kind on any college campus.



The Big Sandy Gymnasium











#### The Auditorium in Miniature

The oblique photograph at left giving a southwest perspective of the proposed Pasadena auditorium grants indication of the appearance of the completed building in its final environment. The picture above shows a pedestrian's view across the reflection pool looking east from the grand mall.



# Campus Gardens

One of the outstanding features of our Ambassador College campuses