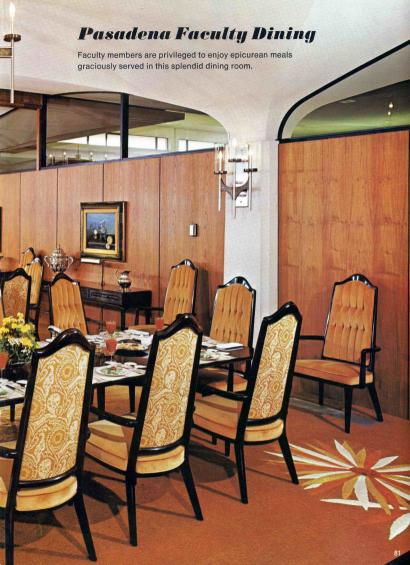

## **Bricket Wood Faculty Dining**

The surroundings and fare of our Bricket Wood Faculty Dining Room grant instructors and administrative officers an enjoyable environment in which to conduct important campus business.