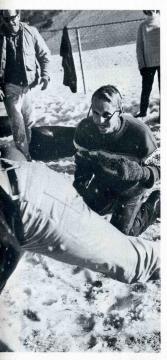

#### The Snow Country

Students enjoy an occasional outing to the surrounding snow-capped mountains of the San Gabriel or San Bernardino ranges. Some who had never seen snow before enjoyed the new experience of a wholesome romp in the fluffy stuff. A trip to snow country is a welcome break from the grind of a pressing study routine.

- 1. Look out, woman driver!
- 2. The snow valley express has
- a full load.
- 3. Packing them in for another ride.
- 4. Entrance to Snow Valley Lodge.
- Looks like the fellows are at the girls' mercy, but wait till they get back!