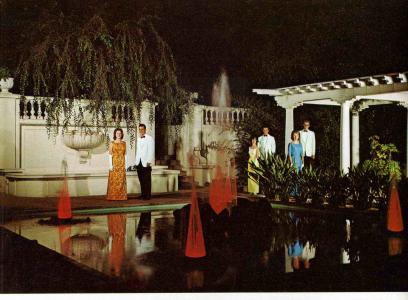

#### The Auditorium in Miniature

The oblique photograph at left giving a southwest perspective of the proposed Pasadena auditorium grants indication of the appearance of the completed building in its final environment. The picture above shows a pedestrian's view across the reflection pool looking east from the grand mall.