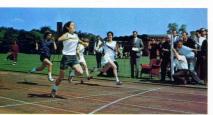

- A Barbecued Beef was dinner fare night before the meet.
- Mr. Armstrong awards the International meet trophy to a happy Pasadena team.
- Laura captures a two stride win in setting a new women's record for the 100 yard dash.
- 4. Mr. Armstrong congratulates Mark Ellis on a fine race,
- 5. Yes, he made it!
- Dean Greer beats out Jim Coutts by a whisker in a fast 220 victory.