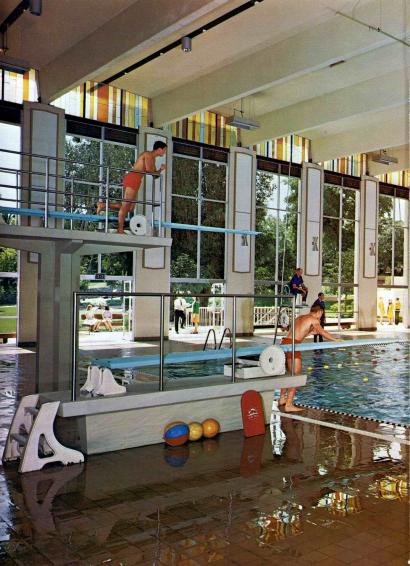

ice organizations on campus.

### A Beautiful Interior



The Faculty Lounge hosts many pre-luncheon gatherings.

The bookstore provides
 academic necessities for students
 and instructors.

Here you see one of four student lounge areas.















## Big Sandy Student Dining

Fifteen hundred individual meals a day are served in the air-conditioned comfort of this modern dining hall. The dining hall is a multi-purpose room which doubles as the setting for social events as well as the scene of many hours of friendly visiting over the finest possible meals.



## **Bricket Wood Faculty Dining**

The surroundings and fare of our Bricket Wood Faculty Dining Room grant instructors and administrative officers an enjoyable environment in which to conduct important campus business.

























High on the list of priorities in our building program is the new athletic facility planned for our Big Sandy campus. Not only size, but outstanding features of design, construction, and utility promise to make this proposed and planned-for addition to our Texas campus the finest, most modern building of its kind on any college campus.



The Big Sandy Gymnasium











#### The Auditorium in Miniature

The oblique photograph at left giving a southwest perspective of the proposed Pasadena auditorium grants indication of the appearance of the completed building in its final environment. The picture above shows a pedestrian's view across the reflection pool looking east from the grand mall.



# Campus Gardens

One of the outstanding features of our Ambassador College campus