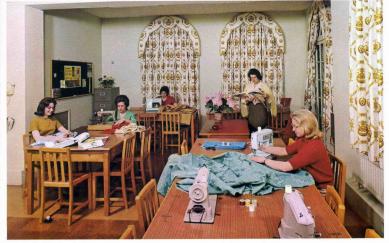

### **Texas Sewing**

Above is our Texas sewing class room in use. With the active life she leads, an Ambassador co-ed needs a versatile, meet-every-occasion wardrobe. To help along this line. Home Economics students are taught to sew for themselves in order to provide more stylish, better fitting, and less costly clothes. Several clothing projects are assigned each year to give the girls instruction and experience in dealing with each sewing problem. Every student's project is her own-from selecting a pattern to purchasing the necessary materials. Whether her creation is a stunning formal beauty or a light, perky, every day outfit, each young lady is pleased to wear what she has made from start to finish with her own hands.