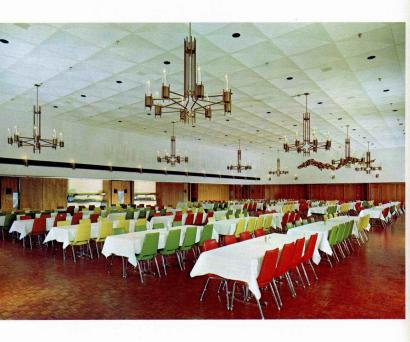

## Big Sandy Student Dining

Fifteen hundred individual meals a day are served in the air-conditioned comfort of this modern dining hall. The dining hall is a multi-purpose room which doubles as the setting for social events as well as the scene of many hours of friendly visiting over the finest possible meals.