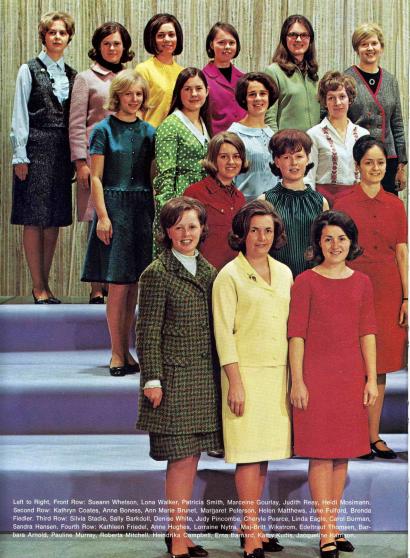

### Freshmen / PASADENA

Left to Right, Front Row: Patty Harrison, Gerrie Louden, Dorothy Rands, Vivian Sheppard, Kathleen Kloska, Edna Brown, Sharon Barlow, Janice Jenkins, Cynthia Dubry, Vicki Daughrity, Kathleen Stockman, Bonnie Hasselhofer, Shirley Anderson, Linda Weese, Moira McPhedran, Dolores Greene. Second Row: Gail Lawrence, Nancy Rupp, Stephanie Ashcraft, Karen Fuessel, Joy Brinkman, Carolan Meade, Mary Shumway, Joyce Woodring, Deanne Cihal, Mylinda Renfroe, Lucy Morgan, Karen Bruning, Vicki Krueger, Veronica Cullen, Goy Cuarto. Third Row: Jacqueline Streeter, Dona Reves, Janice Knapp, Charlotte Cordell, Joan Bassett, Nancy Rude, Dorothy Erickson, Susan Mayer, Imogene Slotsve, Pam Merk, Patricia Newcomb, Rita Mathwig, Susan Leiter, Marcia Keith, Sandra Haux, Ada Jones. Fourth Row: Diane Oltmanns, Kay Jantzen, June Potter, Gail Slotsve, Ramona Nice, Pamela Johnston, Charlene Warfel, Linda Crozier, Sipke Tenty, Ructuris, Shirley Record, Diane Johnston, Pearl Kuipers, Neva McAlister, Suzann Jones. Fifth Row: Debbie McVay, Lynn Parker, Penny Farrow, Pamela Moss, Gail Petals, Loraine Hazlewood, Jill Conover, Gwen Petals, Donna Dorsey, Marlis Kiepke, Sally Windom, Barbara Hotz, Susan Kloster, Debra Hemsath, Jackie Cartwright, Nancy Klett.