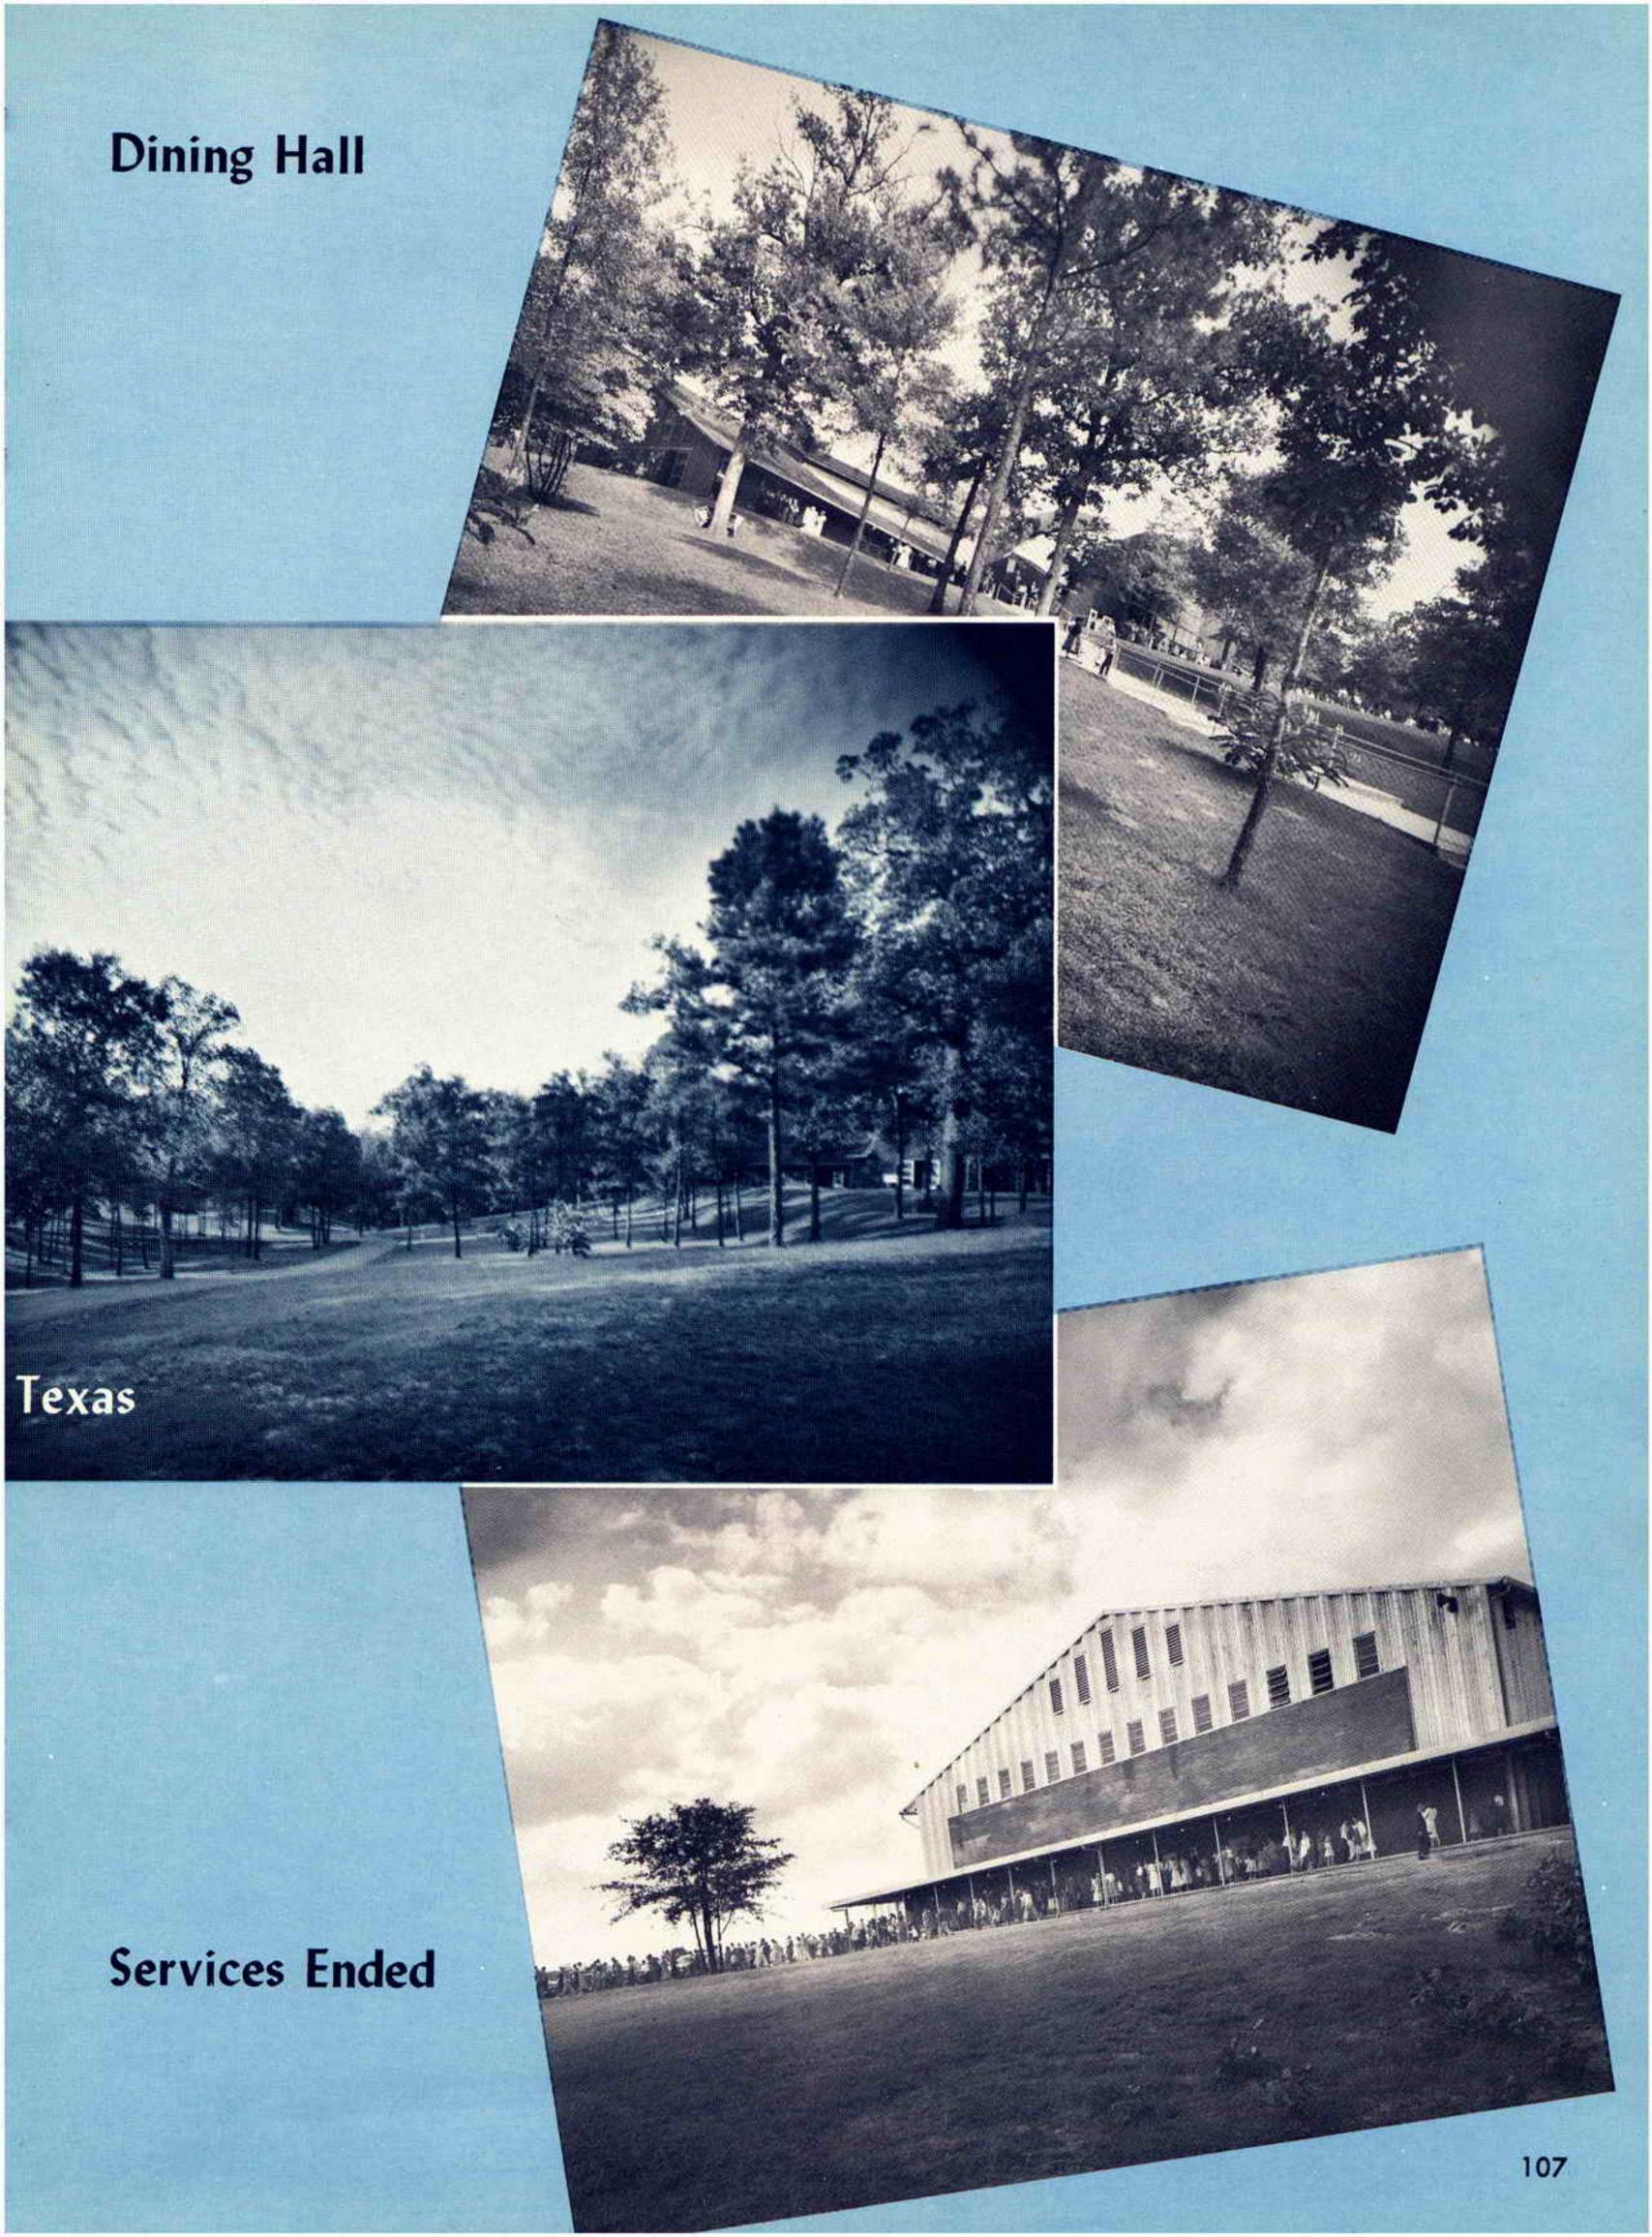

## Shaded Slopes

A view of progress—the dining hall in a foreground of tropical plantings with the newly constructed tabernacle in the distance.

This attractive glassed-in wing of the dining hall affords those eating within a relaxing atmosphere together with an extensive view of the rolling landscape.

## " Well, Greetings Brethren..."

Thousands of God's people listen intently to inspiring messages brought by God's ministers during the 1958 gathering. The large, newly constructed tabernacle—an architectural triumph—free from obstructing pillars, is supported only by the walls. Plans are being made for its enlargement to provide a seating capacity of 17,000.

# Fellowship at Meal Time

Delicious wholesome meals for many hungry people. The joy of eating and fellowshipping in this beautiful hall lends to the friendly and happy atmosphere that characterizes God's Festivals.