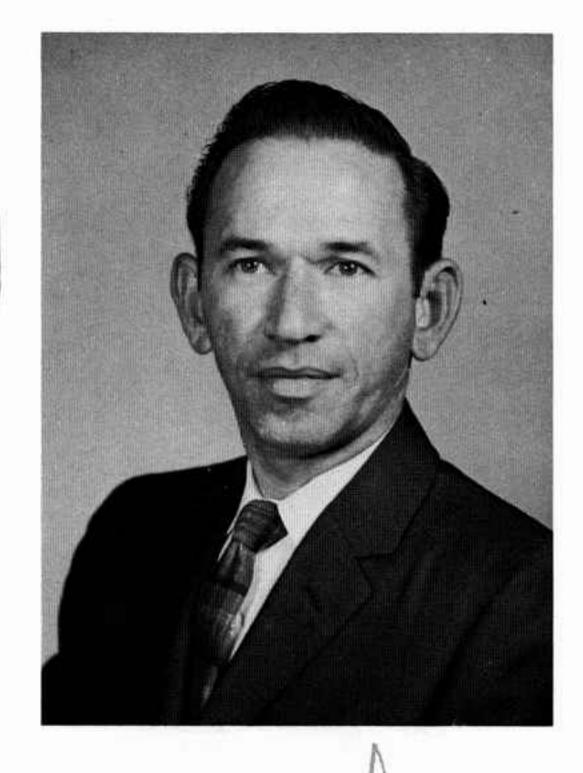

# mory

RICHARD D. ARMSTRONG
Ordained Minister of the Church of God, Director of the Foreign
Work of the Church, Pastor of the Fresno Church.

An outstanding leader in the Church of God during his last years, especially in the establishment of our London office, in counseling and in his ministry to the sick and afflicted. His prayers of intercession were answered for many in a manner that silenced the skeptics. Living testimony to the power of the faith of Christ placed in him is found in the case of a Korean veteran who was healed instantly of incurable paraplegia suffered in the war, after seven years in a wheel chair — even as at the Apostle Peter's command the cripple immediately walked; and a couple who were granted a child after fourteen years of married life. These two examples are characteristic of the results effected by devotion to duty and love toward fellow man extended by Mr. Richard D. Armstrong. His death came as a sudden blow to the Church; his life and deeds will always be remembered.