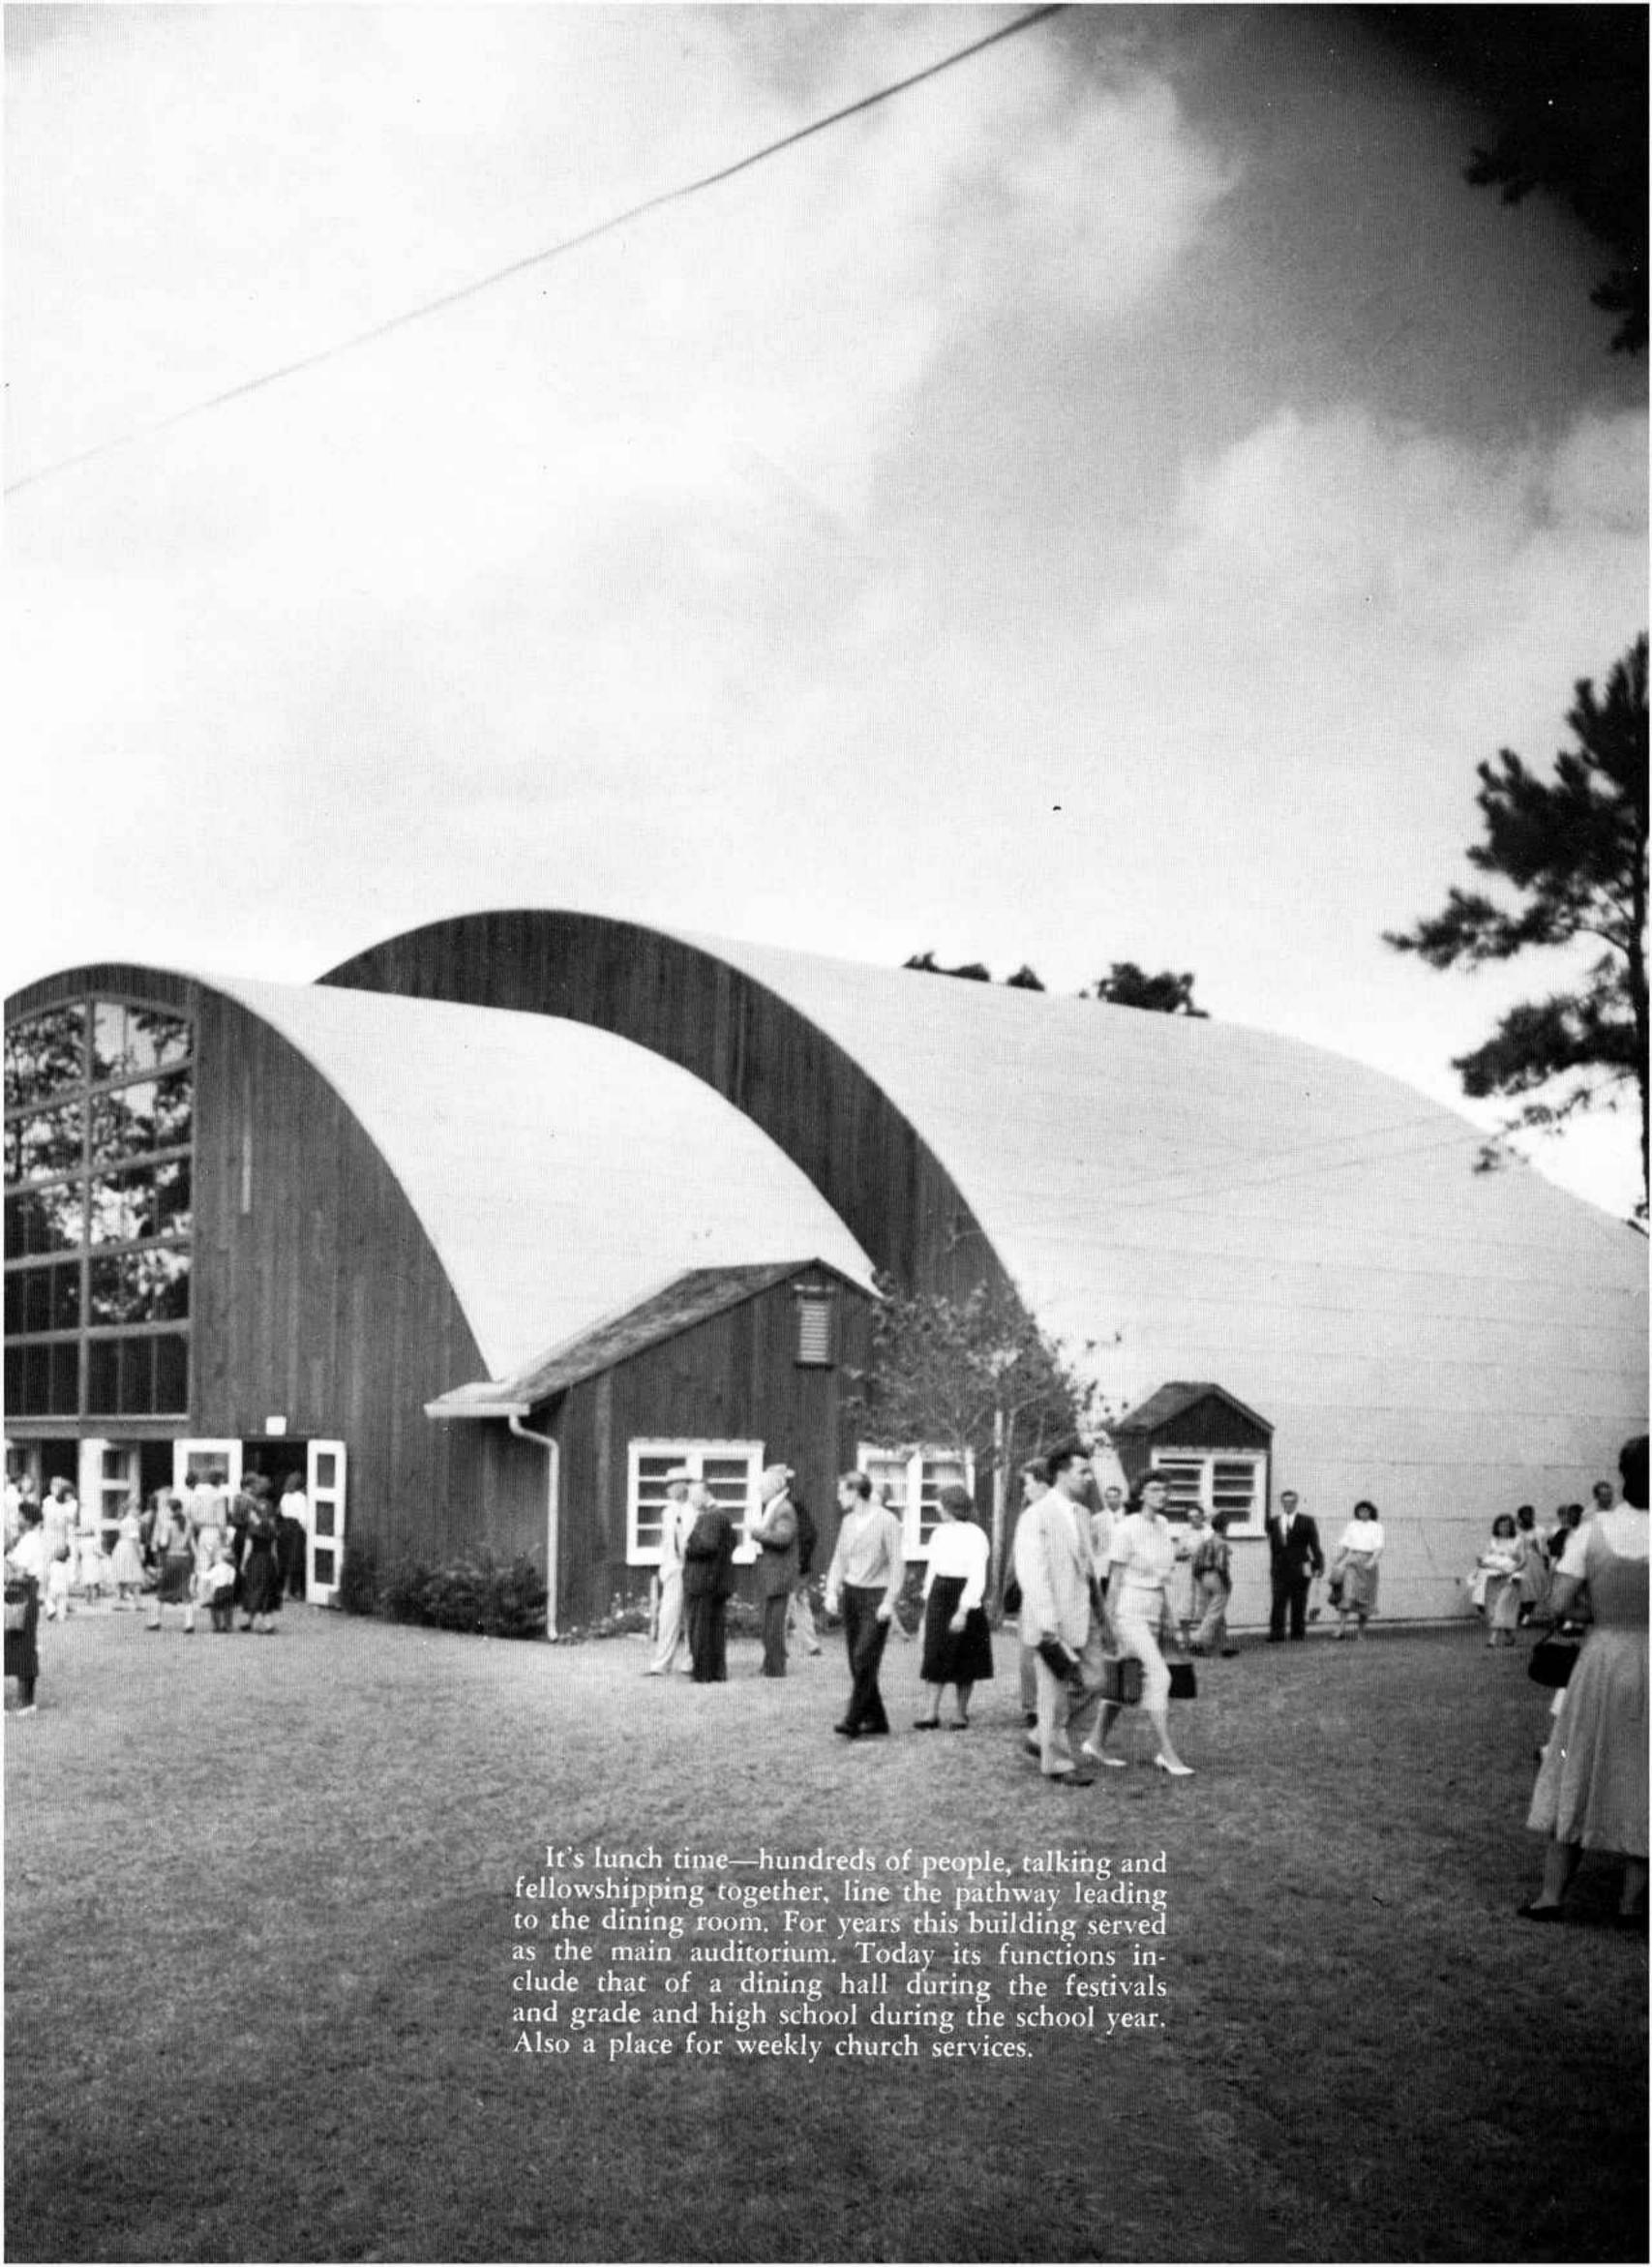

## " Well, Greetings Brethren..."

Thousands of God's people listen intently to inspiring messages brought by God's ministers during the 1958 gathering. The large, newly constructed tabernacle—an architectural triumph—free from obstructing pillars, is supported only by the walls. Plans are being made for its enlargement to provide a seating capacity of 17,000.

A huge aluminized-steel structure extends a greeting to members from all parts of the nation. Its corrugated walls lend beauty and structural strength. The glistening front of this new tabernacle rises fifty feet into the Texas sky. Gentle rolling lawns and a cluster of trees in the foreground add a touch of beauty to this massive edifice.