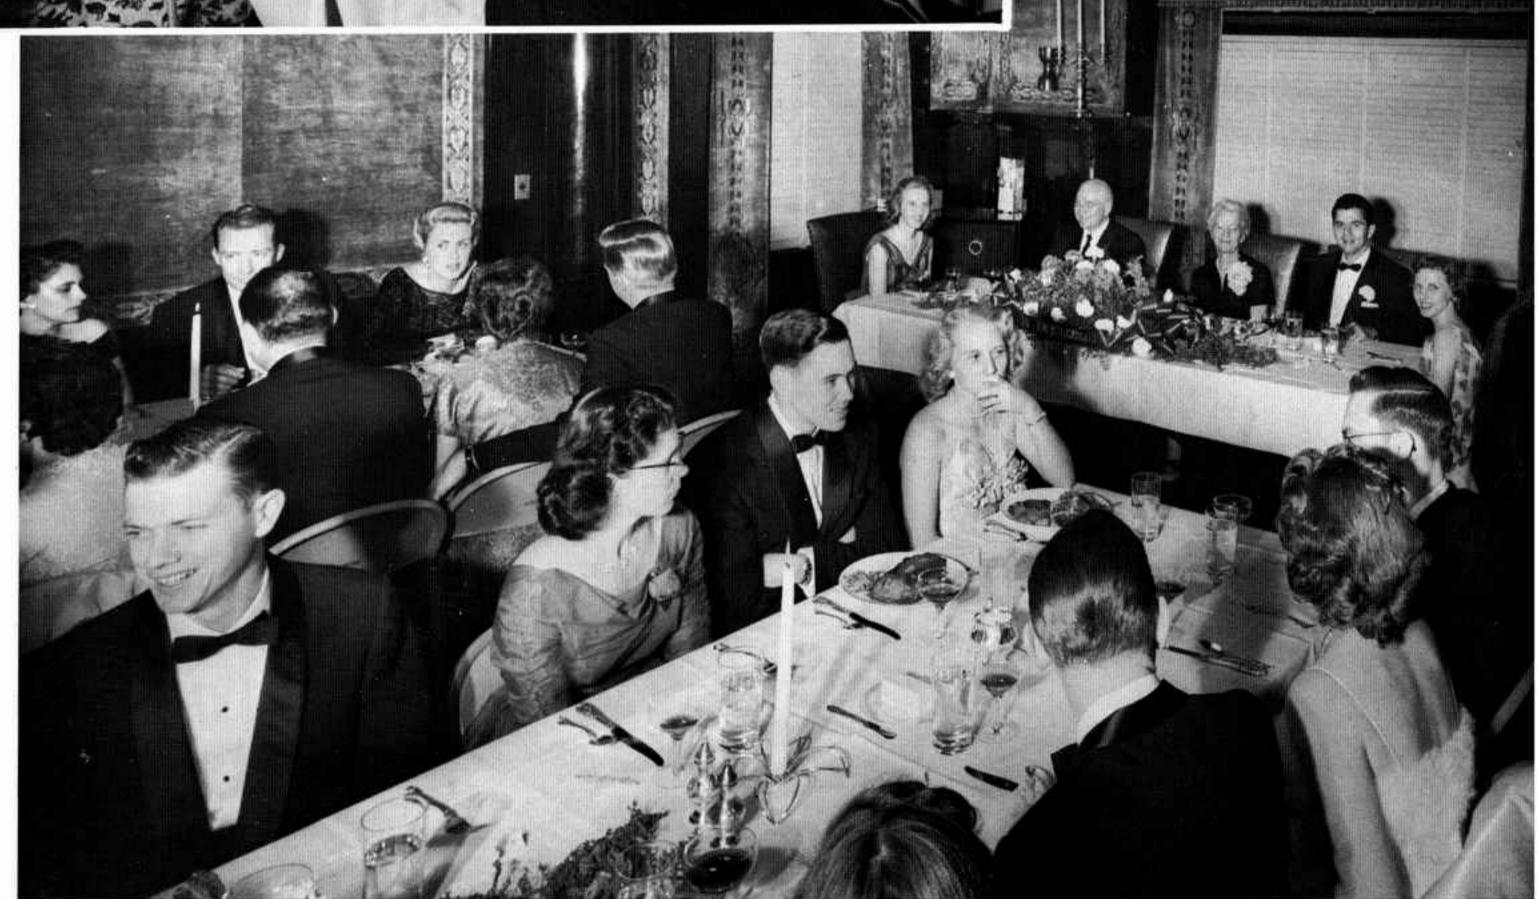

> Multiplied in strength 80,000 times in 25 years, the good news of tomorrow's world is now being heard on every continent on earth.

A formal banquet on the 25th Anniversary of the World Tomorrow broadcast catches Mr. and Mrs. Armstrong completely by surprise. Though the early arrival of the ministers for their annual conference puzzled Mr. Armstrong, he didn't guess their well guarded secret. Recordings of the broadcast made years ago brought back many a memory: How the broadcast has steadily multiplied in scope and power from a mere 100 watts a week in Lane County, Oregon, until today more than five million watts of radio power thunder God's message around this earth.