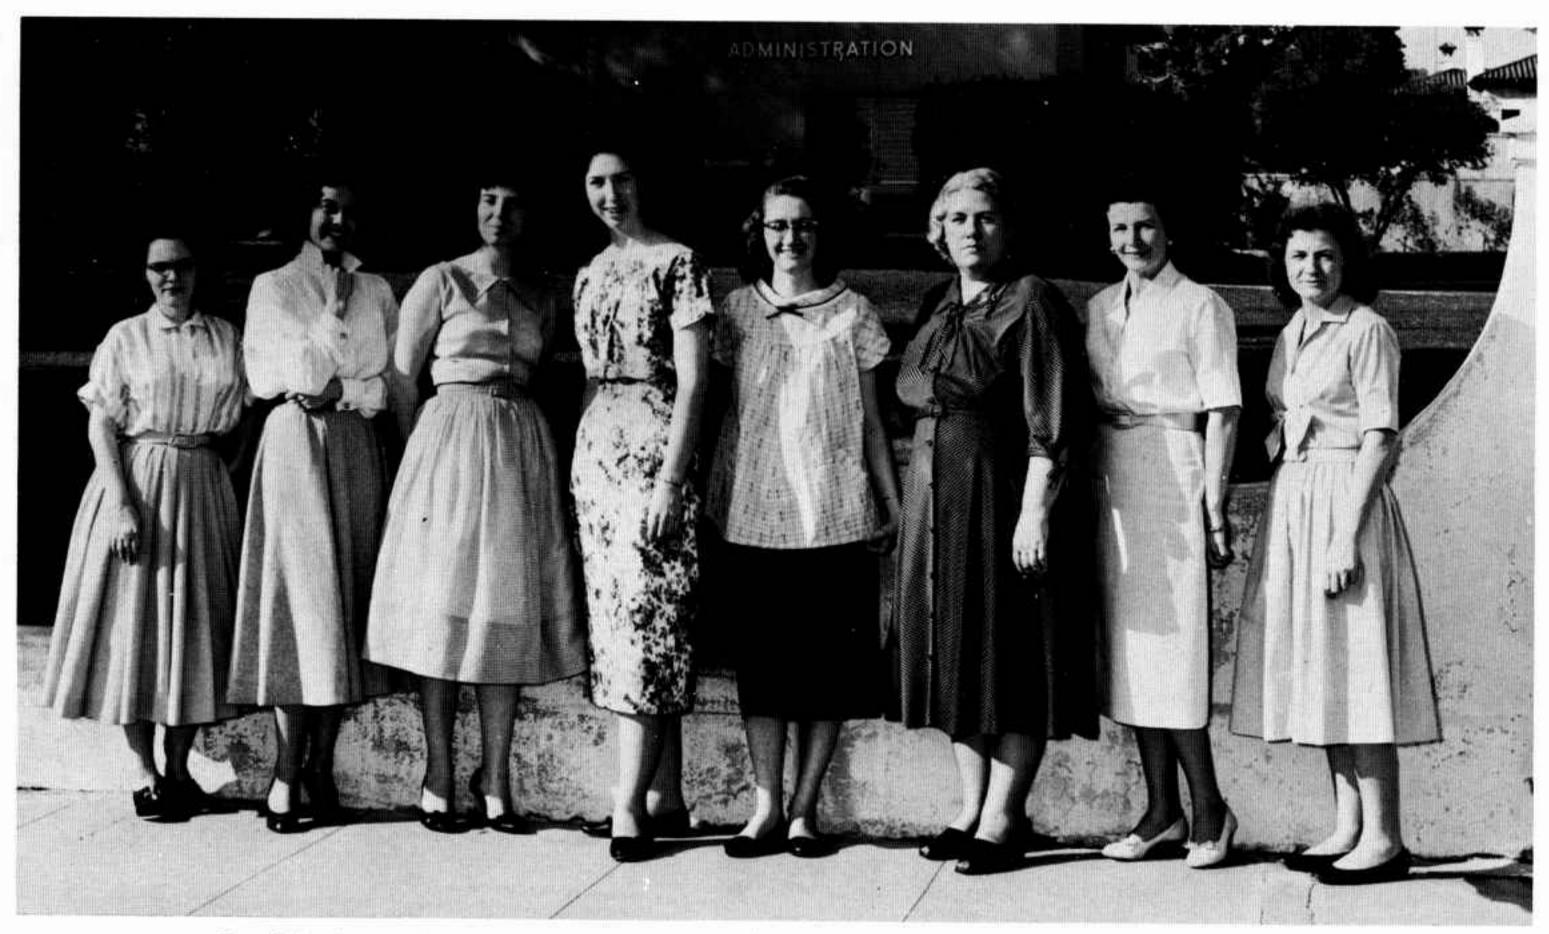

Posed in front of the College entrance are our full-time women employees. Left to right: Mrs. Davis, Head of Co-Worker Department; Mrs. Birnbaum, Secretary to Registrar; Mrs. C. Roberson, Letter Answering Department typist; Miss Coesta Carter, Co-Worker Department; Mrs. Stewart, Secretary to Dean of Men; Mrs. Stott, Faculty Secretary; Mrs. Major, Co-Worker Mail typist; Mrs. Leskey, Receptionist at the Ambassador College Press Building.