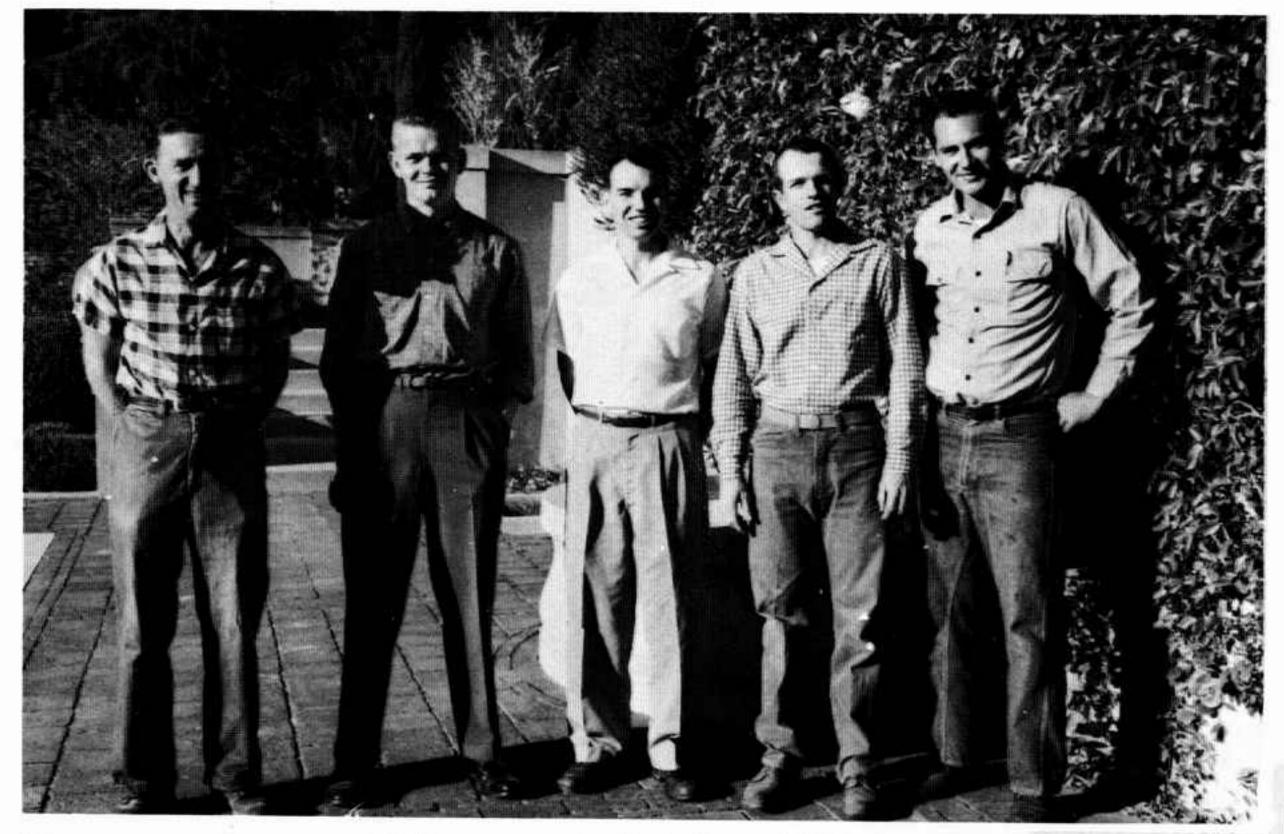

Performing the function of secretary to Mr. Meredith, Elva Sedliacik knows well the meaning of responsibility and dependability.

Five of our busy men are pictured below. Left to right: Donald G. Wofford, News Gathering; J. W. Robinson, Letter Answering; Frank J. Longuskie, Letter Answering; J. Kemmer Pfund, Accounting. At the desk: Robert C. Boraker, Head of Letter Answering Department.

A fine example of college-trained personnel. Left to right—Lawson Briggs, Correspondence Course; Billy Irl Glover, Letter Answering; Dennis E. Prather, Mail Sorting; Bob G. Seelig, at the desk, Section Supervisor in Mail Sorting; Gary L. Sefcak, Mail Reading and Tabulating; Cecil I. Battles, Letter Answering.