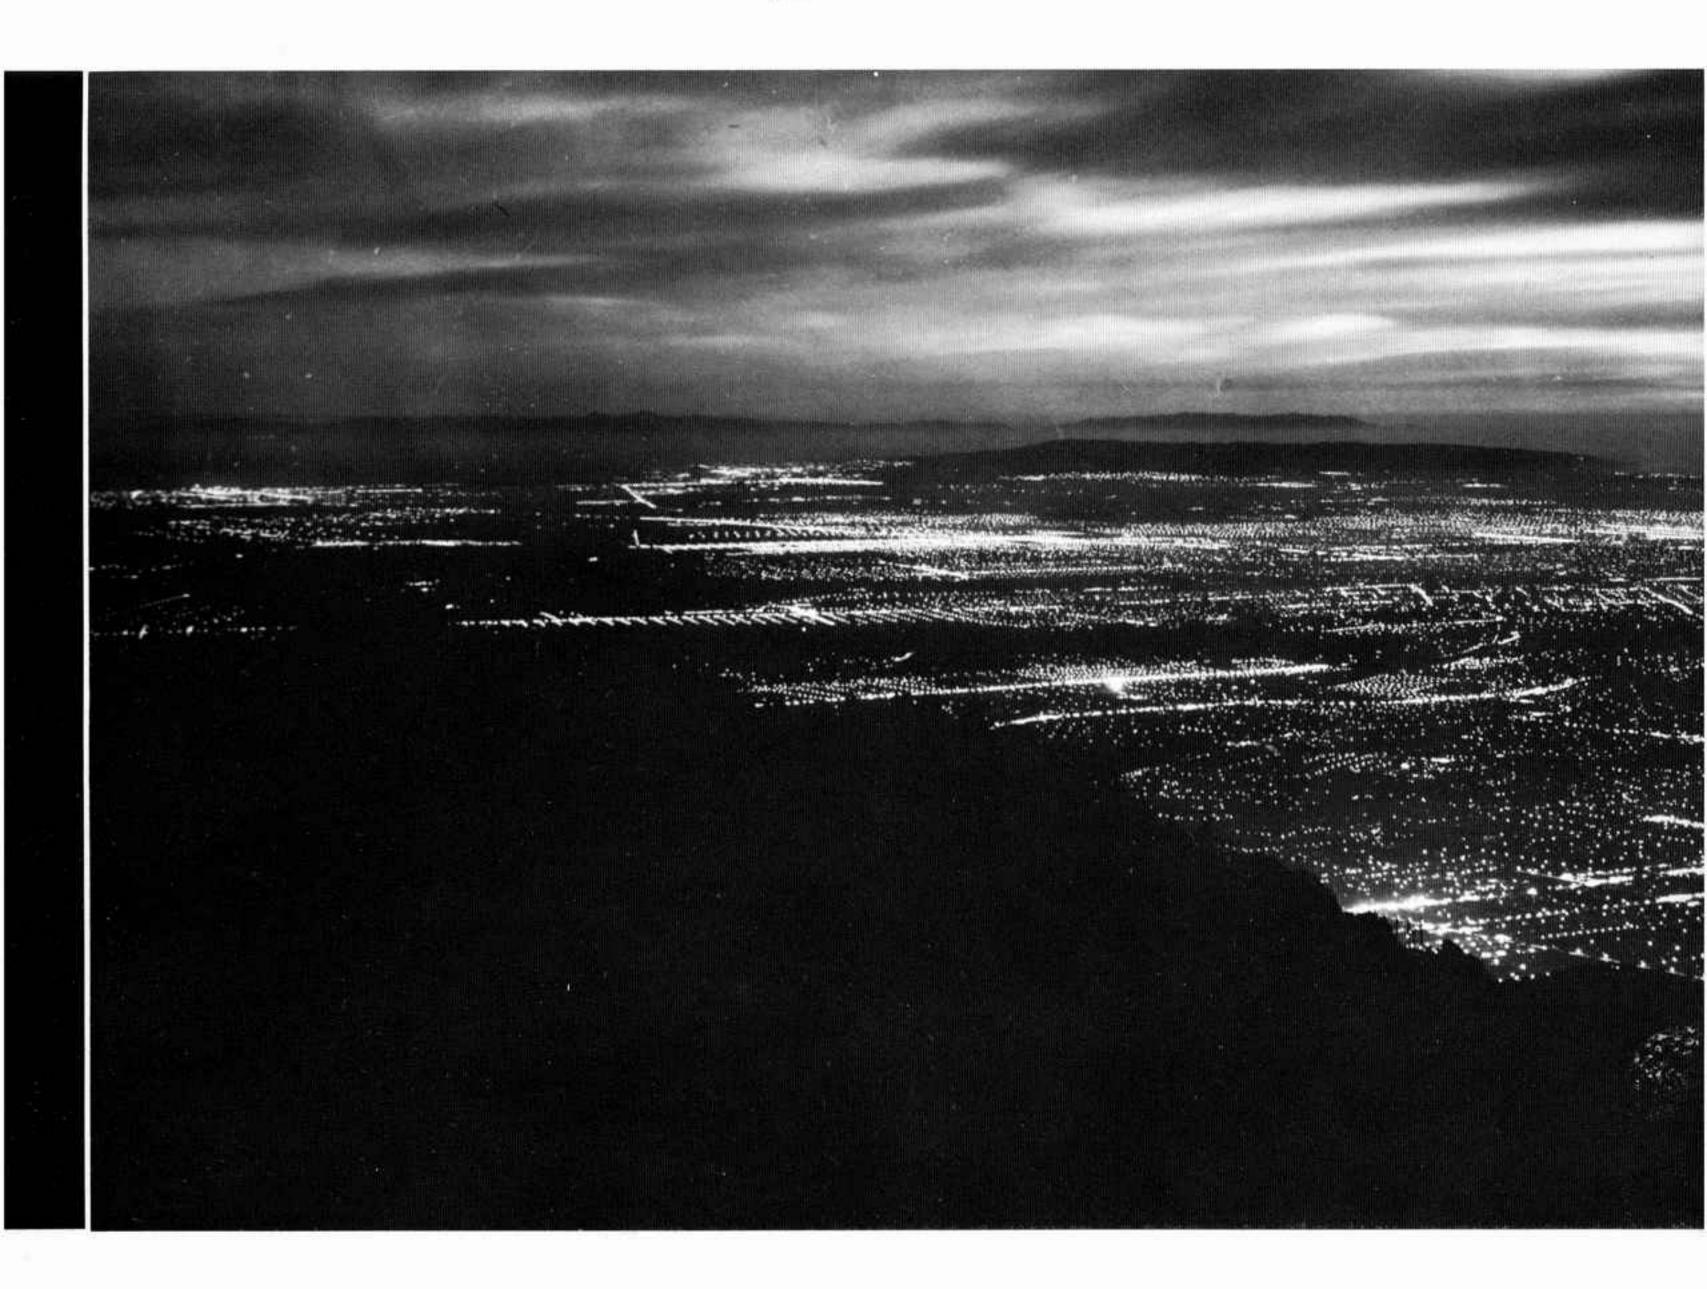

# Los Angeles Basin

J. O. Hickox

From Mt. Wilson, looking down on the largest metropolitan area in the world. Pasadena is in the foreground, center. Beyond is Los Angeles. To the right are lights of Hollywood, and extreme right, 35 miles away, Santa Monica and the Pacific Ocean. The lights of Long Beach, also 35 miles distant, are seen at extreme left. Within this lighted area live nearly five million people, about one half the population of the second most populous state, California.