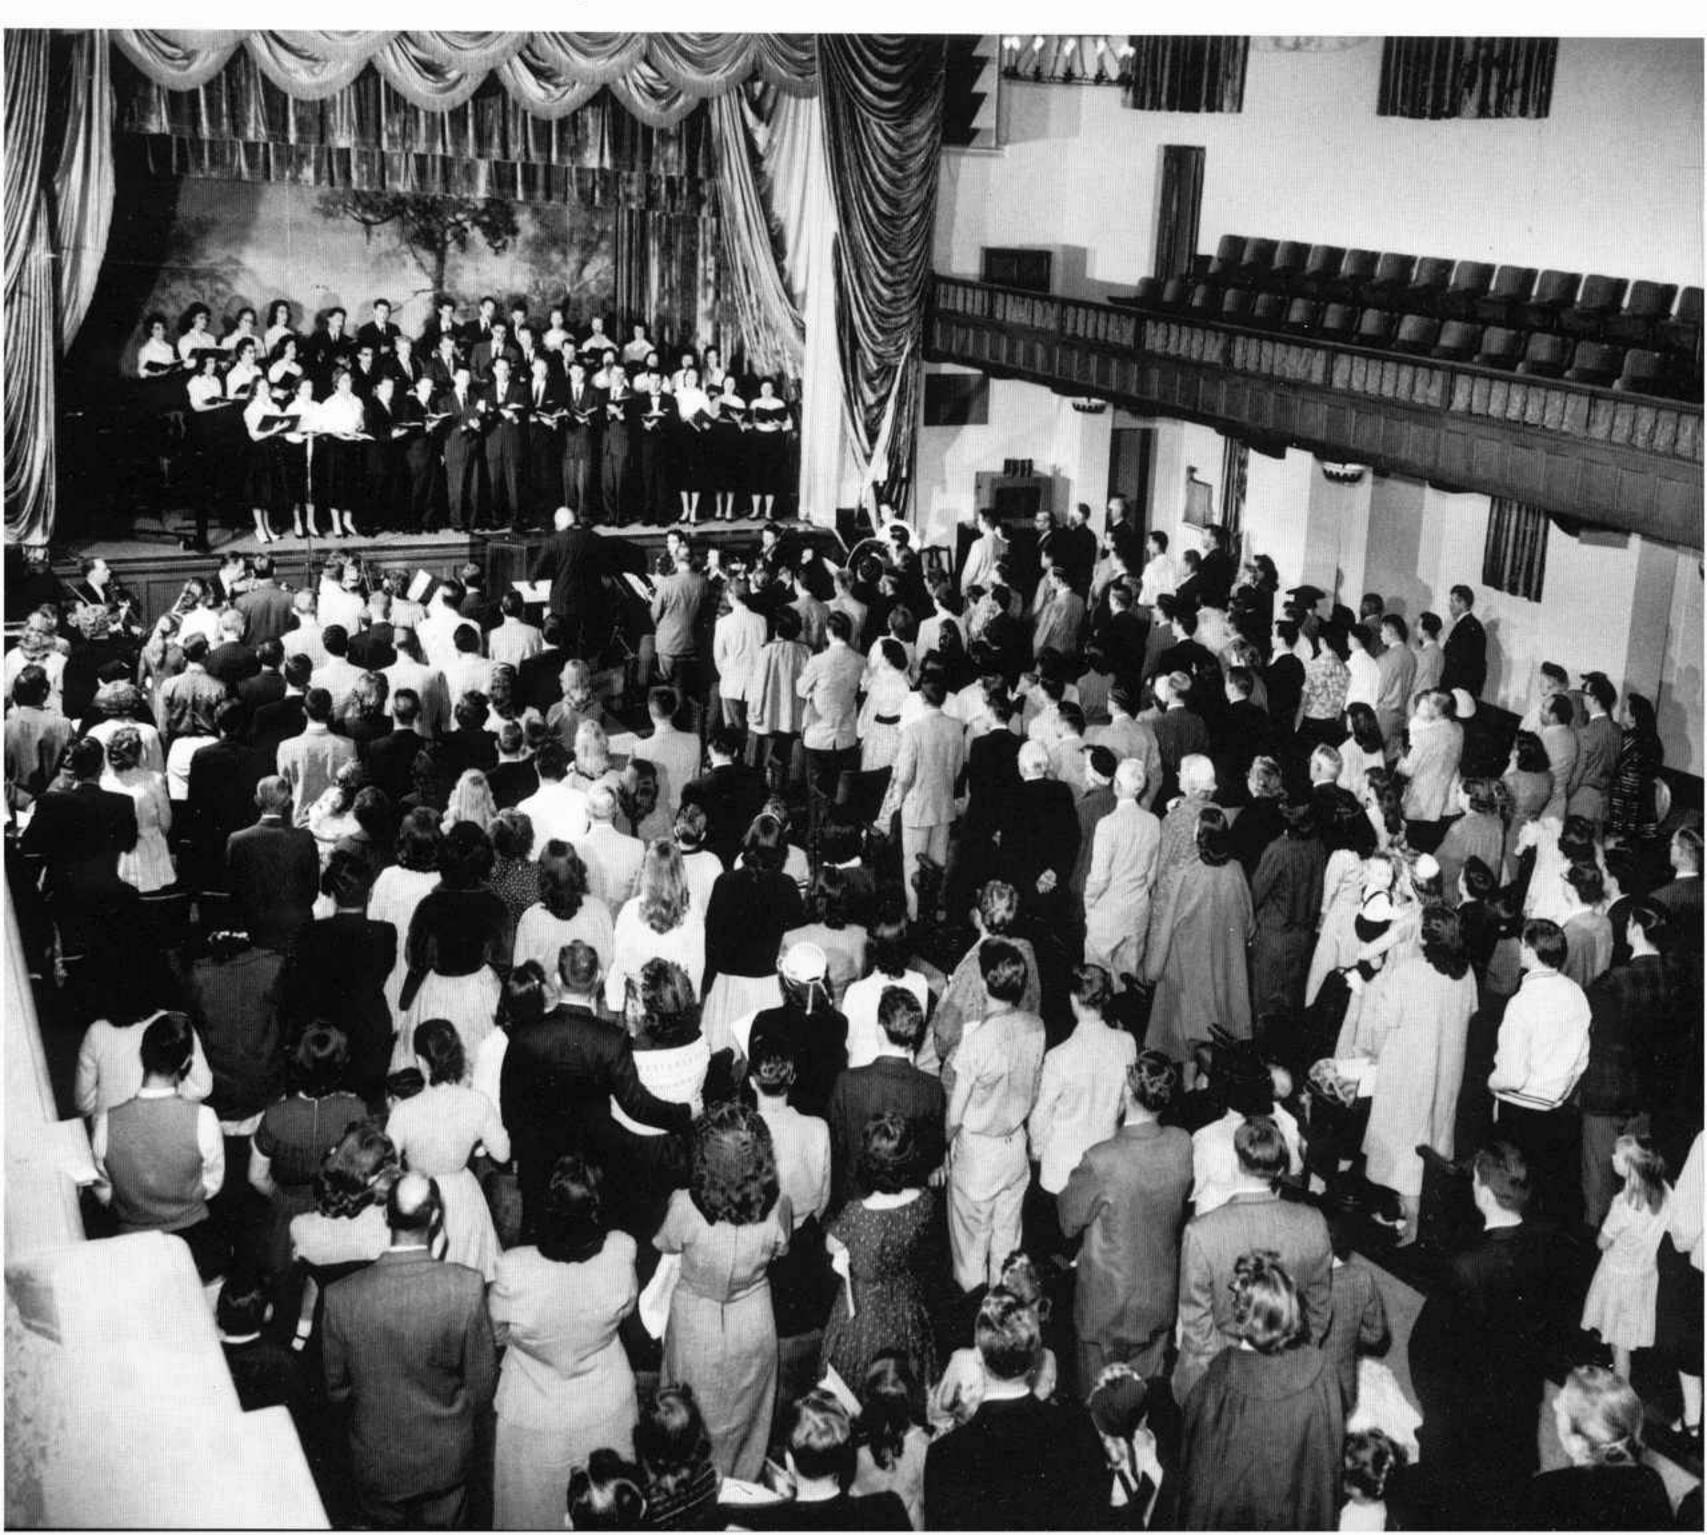

#### The Ambassador College Orchestra

The setting of this musical performance is the Shakespeare Club of Pasadena, the weekly meeting place for the Pasadena Church. The 40 member Ambassador Chorale is frequently heard here during services, and as a special treat for this performance, the Ambassador College Orchestra joins in recognition of the 25th anniversary of the World Tomorrow Program.

Soloist, Mr. Garner Ted Armstrong sings Isaiah ix:2 "The people that walked in darkness."

The Orchestra joins the Chorale in the Hallelujah Chorus, a selection ascribing glory to the God of Israel.

Ambassador Chorale, BACK ROW: Vinita Hayes, Janette Smith, Marjorie Hughes, Donna Carter, Raymond Dick, Donald Schroeder, Avon Pfund, LeRoy Hershberger, Robin Jones, Sherwood Brown, Judith Brines, Donna Fink, Shirley Wendt. MIDDLE ROW: Hazel Thurman, Beverly Baird, Karen Kunkel, Joanne Pfund, Arthur Kirishian, Jerry Horton, Robert Steep, Richard Plache, Ronald Dart, Thomas Blackwell, Letha May, Becky Stanton, Lorelle Simon, Eila Staples. FRONT ROW: Kay Ferguson, Karen Armstrong, Nancy Kiser, Carl McNair, Richard Hopkins, Richard Rice, Albert Portune, Guy Engelbart, Dirk Hudson, Richard Sedliacik, Anne Elliott, Ruth Plache, Shirley Engelbart. Soloist: Garner Ted Armstrong, Conductor: Mr. Ettinger.