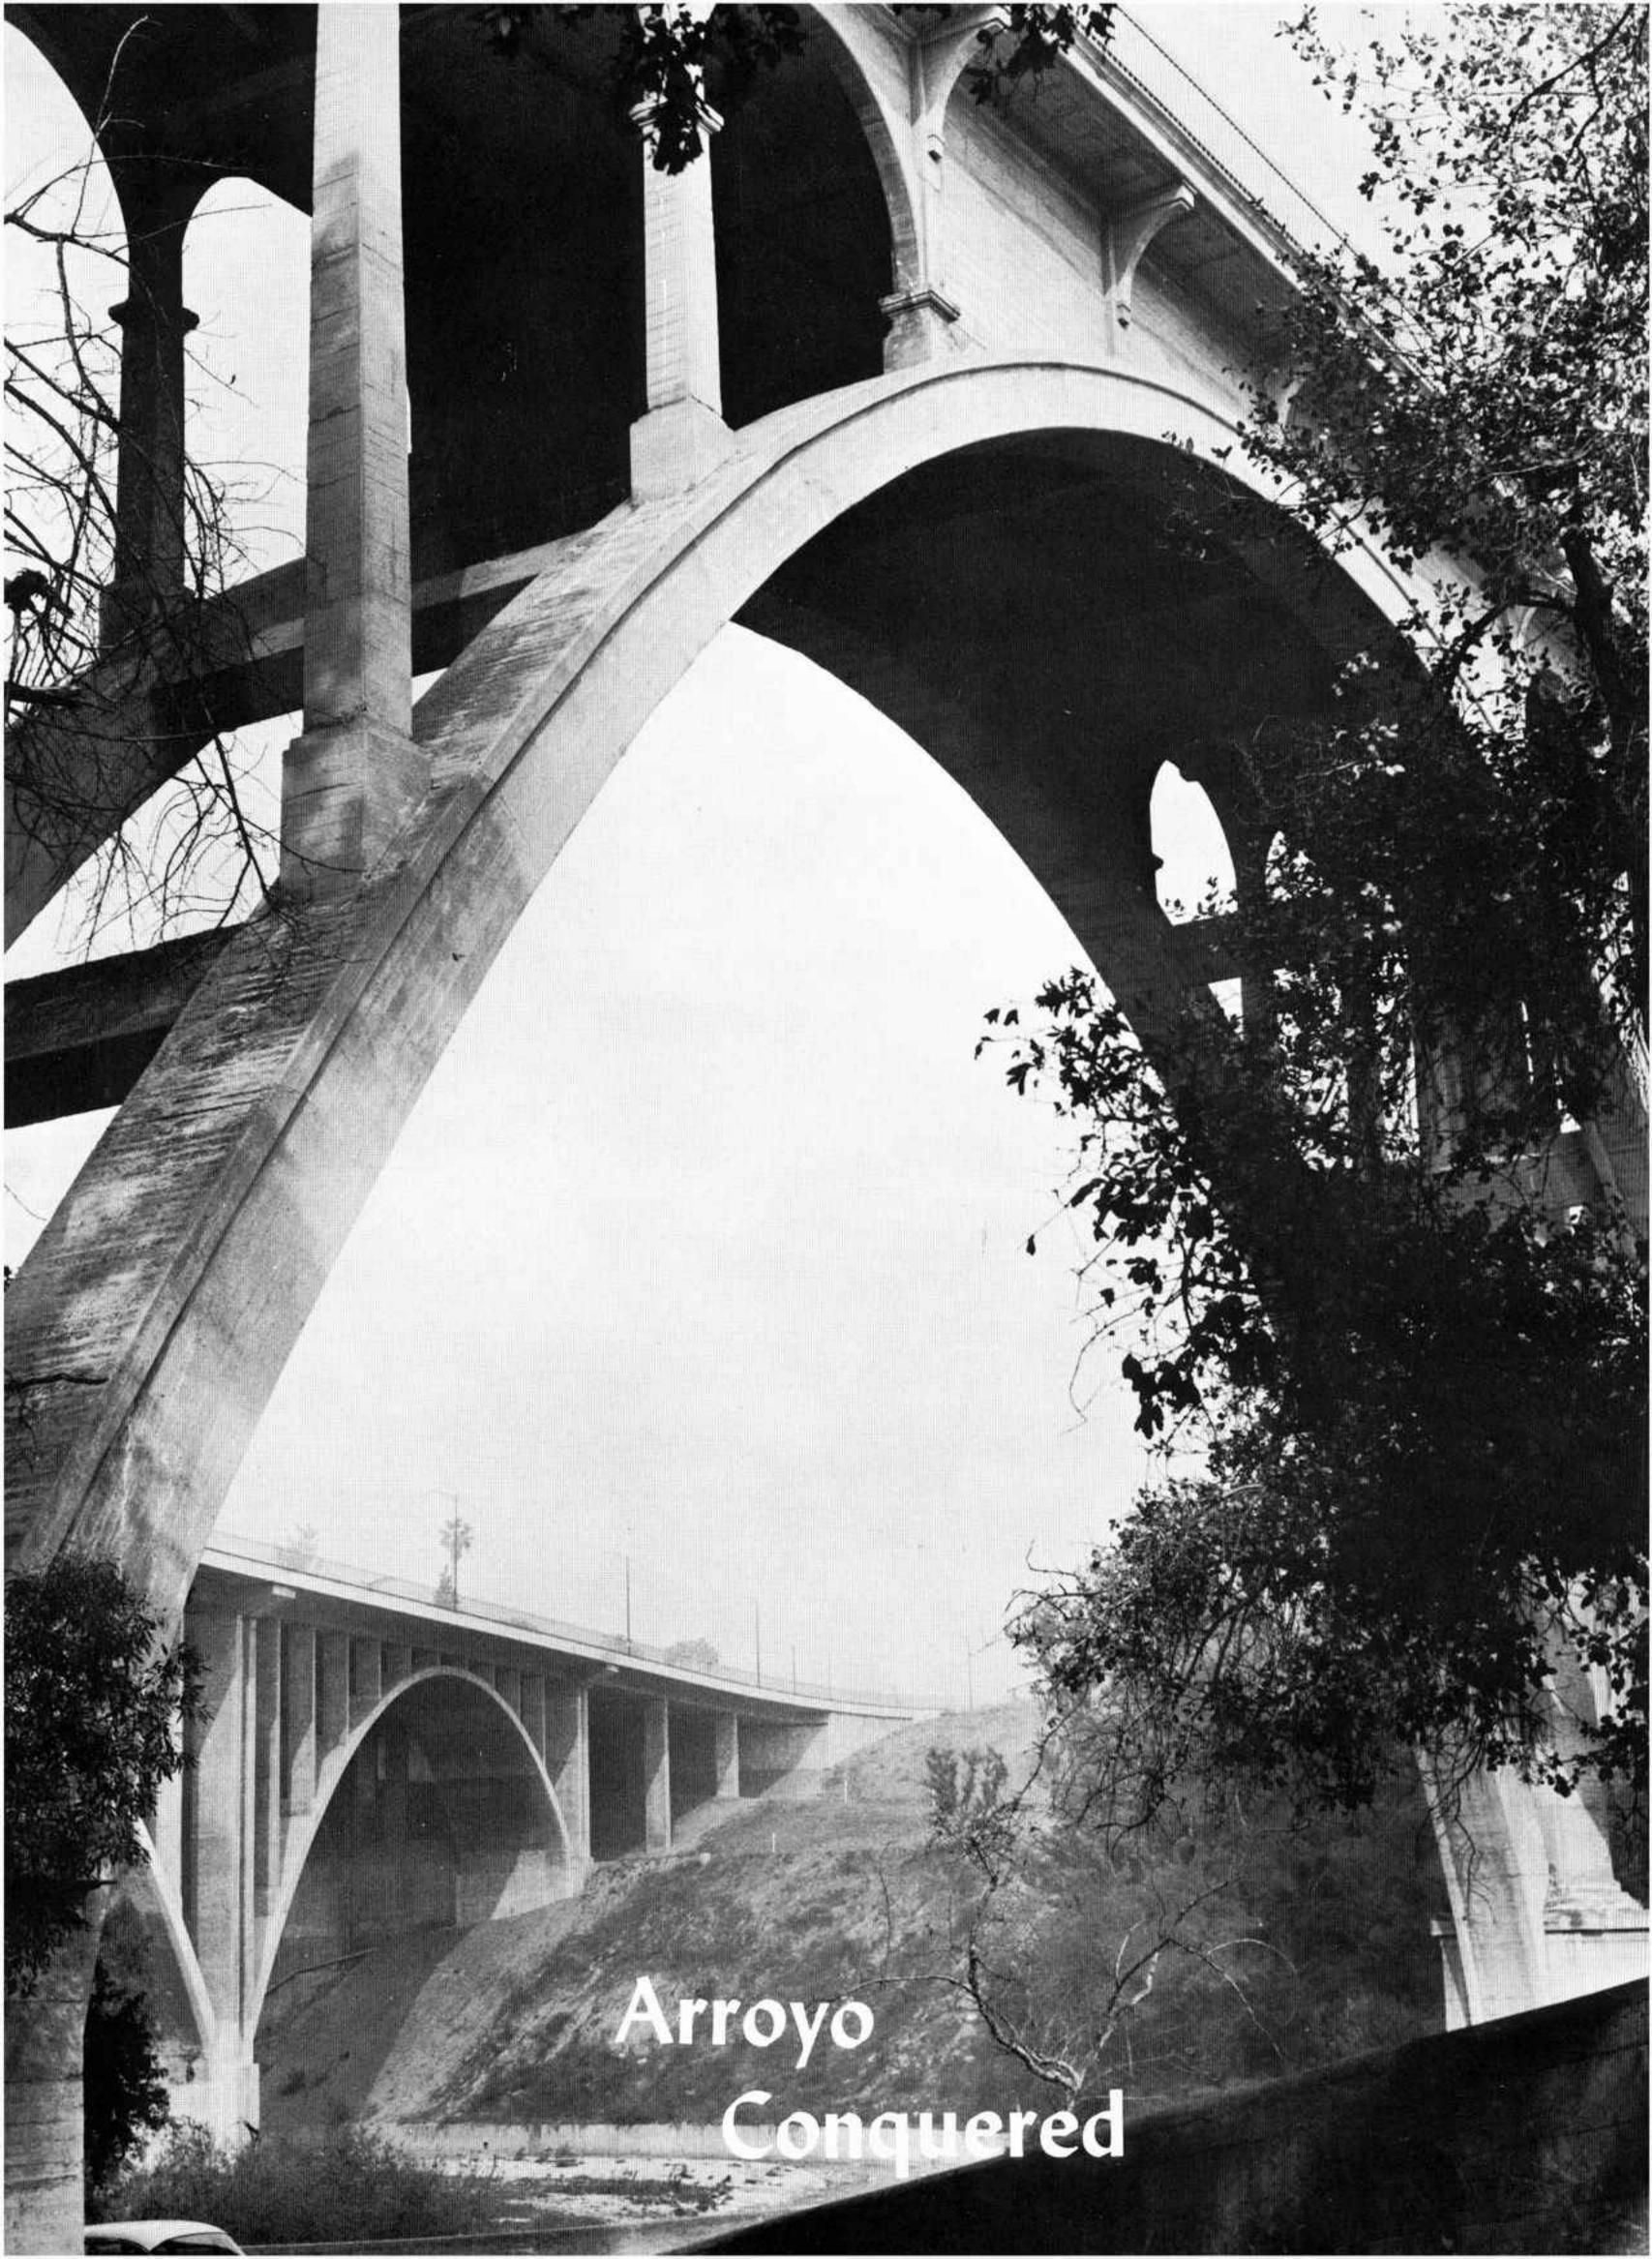

### Seniors

As the real use of these mighty bridges began at their completion, so graduation day is but the commencement of a lifetime of service.

The graceful structure in the foreground has earned retirement from its burden of heavy traffic and now serves in a lesser role. Supplanting its narrow two lane surface is the modern six lane giant in the distance.

# Freeway Approach

There are bridges to cross in life, there are broad and easy ways, there are narrow, tortuous trails. Choose your course in life with due deliberation. At the end of the right road is a Crown of Righteousness.

The heart of Pasadena with Colorado Street, its main thoroughfare extending into the distance. In the immediate foreground two architectural masterpieces cross the Arroyo Seco (dry gulch), and join our city to Eagle Rock and Glendale. To the right of Colorado Street is the Ambassador Campus with its main buildings and athletic field easily identifiable. South Orange Grove Avenue forms its western boundary.