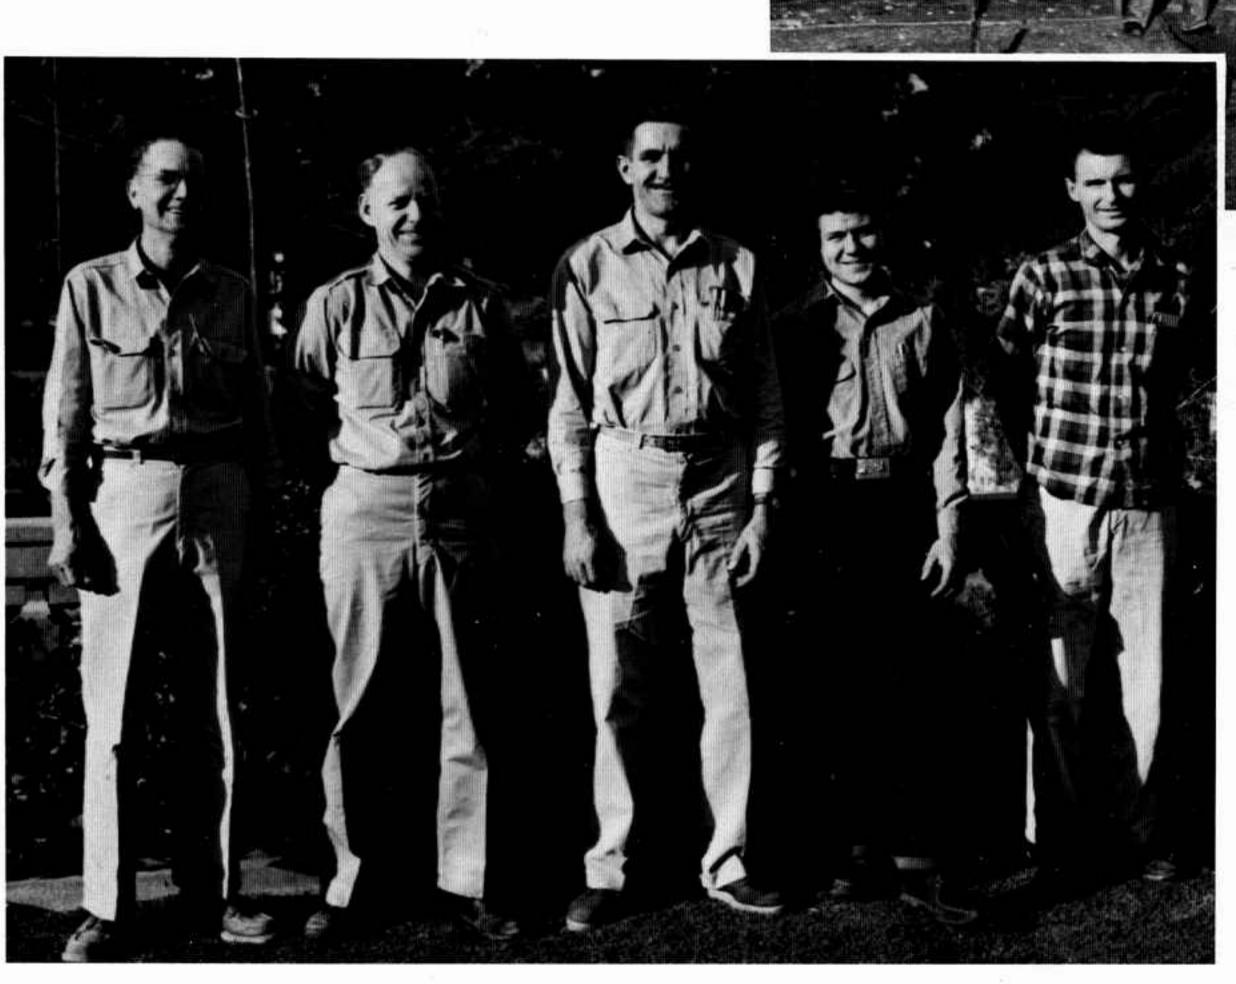

Performing the function of secretary to Mr. Meredith, Elva Sedliacik knows well the meaning of responsibility and dependability.

Five of our busy men are pictured below. Left to right: Donald G. Wofford, News Gathering; J. W. Robinson, Letter Answering; Frank J. Longuskie, Letter Answering; J. Kemmer Pfund, Accounting. At the desk: Robert C. Boraker, Head of Letter Answering Department.

A fine example of college-trained personnel. Left to right—Lawson Briggs, Correspondence Course; Billy Irl Glover, Letter Answering; Dennis E. Prather, Mail Sorting; Bob G. Seelig, at the desk, Section Supervisor in Mail Sorting; Gary L. Sefcak, Mail Reading and Tabulating; Cecil I. Battles, Letter Answering.