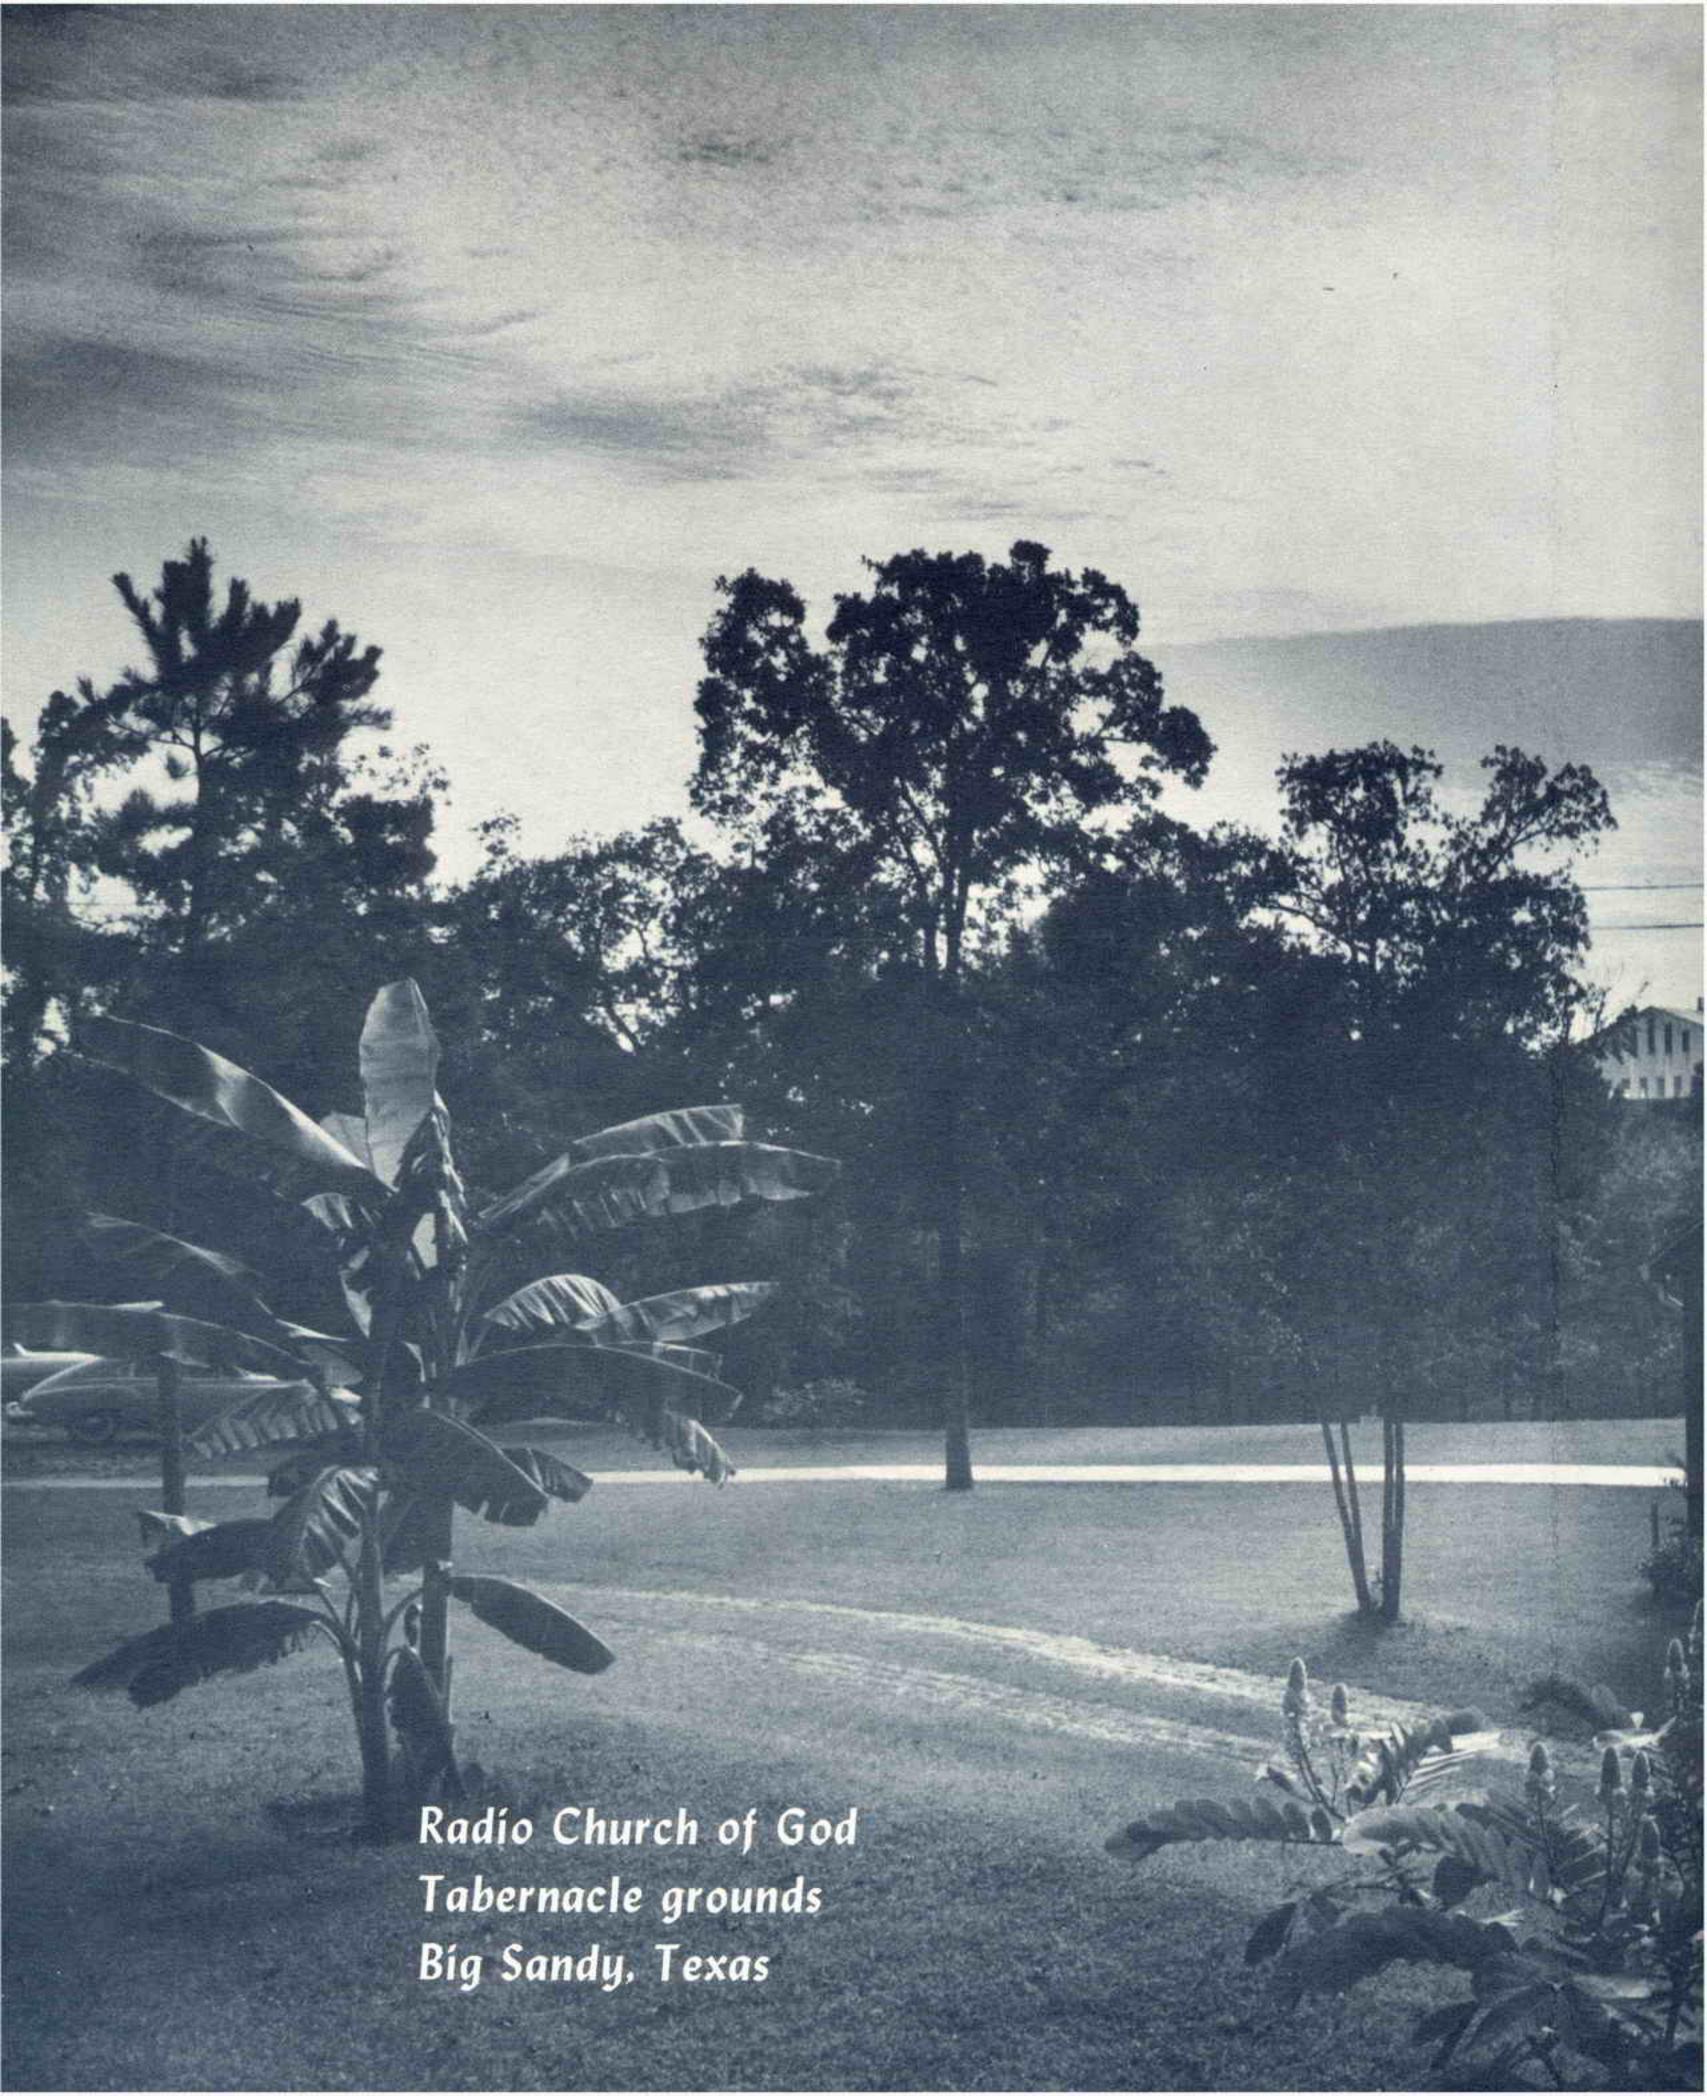

## " Well, Greetings Brethren..."

Thousands of God's people listen intently to inspiring messages brought by God's ministers during the 1958 gathering. The large, newly constructed tabernacle—an architectural triumph—free from obstructing pillars, is supported only by the walls. Plans are being made for its enlargement to provide a seating capacity of 17,000.

A huge aluminized-steel structure extends a greeting to members from all parts of the nation. Its corrugated walls lend beauty and structural strength. The glistening front of this new tabernacle rises fifty feet into the Texas sky. Gentle rolling lawns and a cluster of trees in the foreground add a touch of beauty to this massive edifice.

A striking view — pines silhouetted against the sky at sunset—the massive structure in the distance.