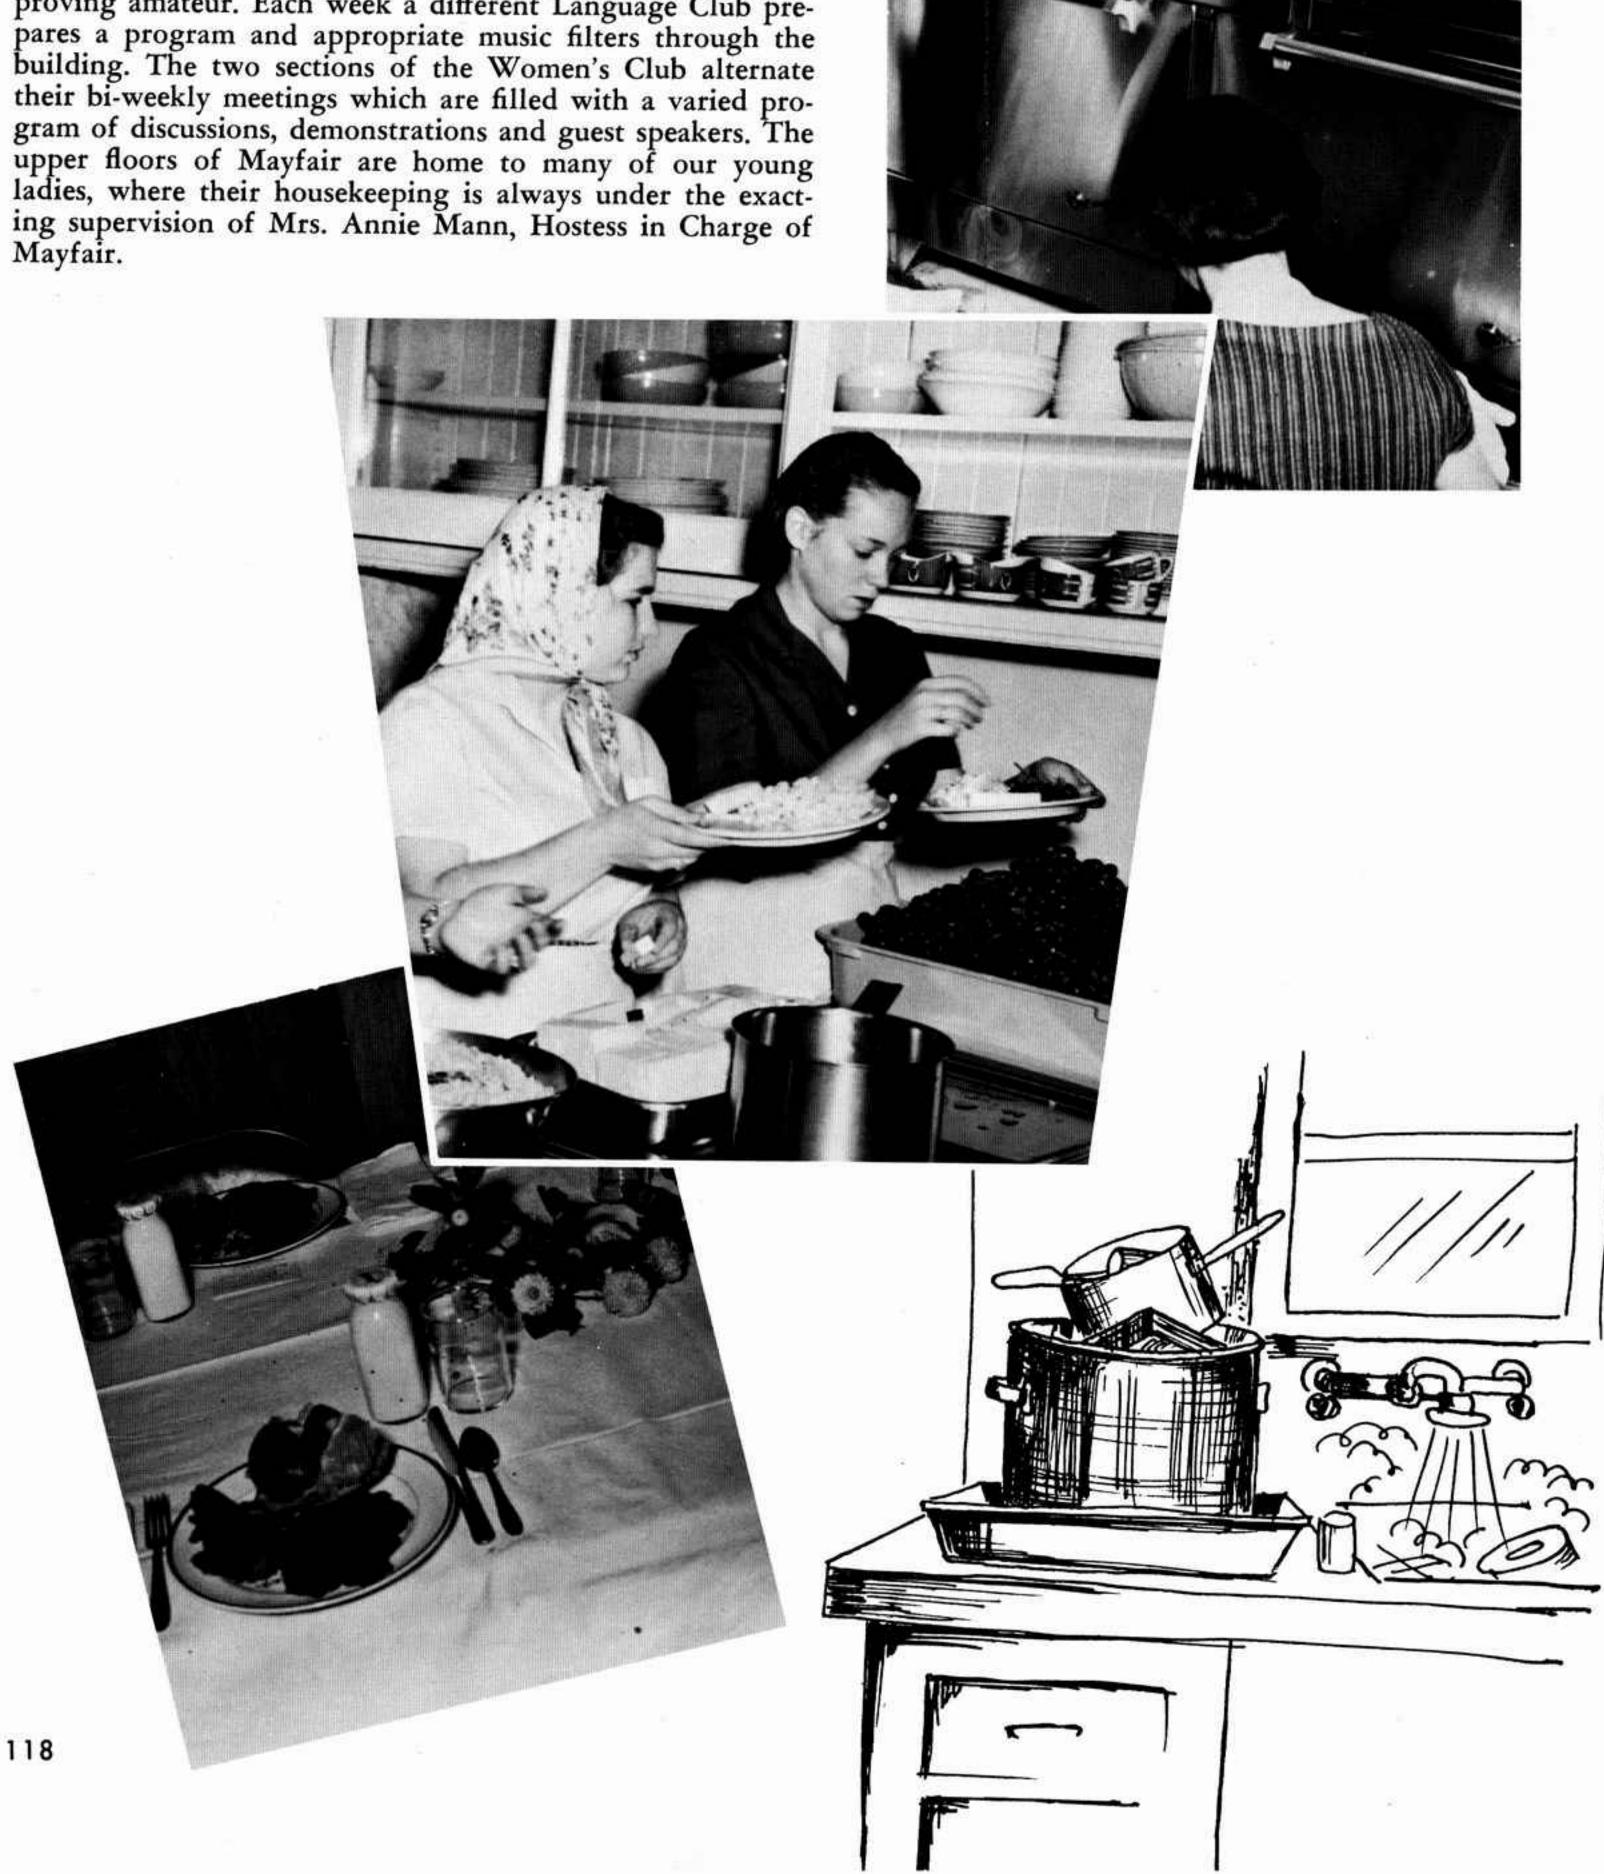

## Mayfair Staff

We are what we eat and for students that word is synonymous with Mayfair. The dining halls are filled to capacity three times daily with the bustle of young people just growing out of their teens and still retaining the voracious appetite and mealtime enthusiasm of youth. The evening meal is often the occasion of club meetings. Four sections of the Ambassador Club meet weekly, and the walls often resound with applause following the after-dinner oration of an improving amateur. Each week a different Language Club preupper floors of Mayfair are home to many of our young

Pictured above is the staff in charge of healthful and nutritious meals for over two hundred students and often a number of the faculty. Mrs. Dennis, Assistant to Mrs. Mann; Mrs. Luttrell; Miss Pamela McCall; Mrs. Horn, Chief Cook; Mrs. Bailey; Miss Ilene Dexter.