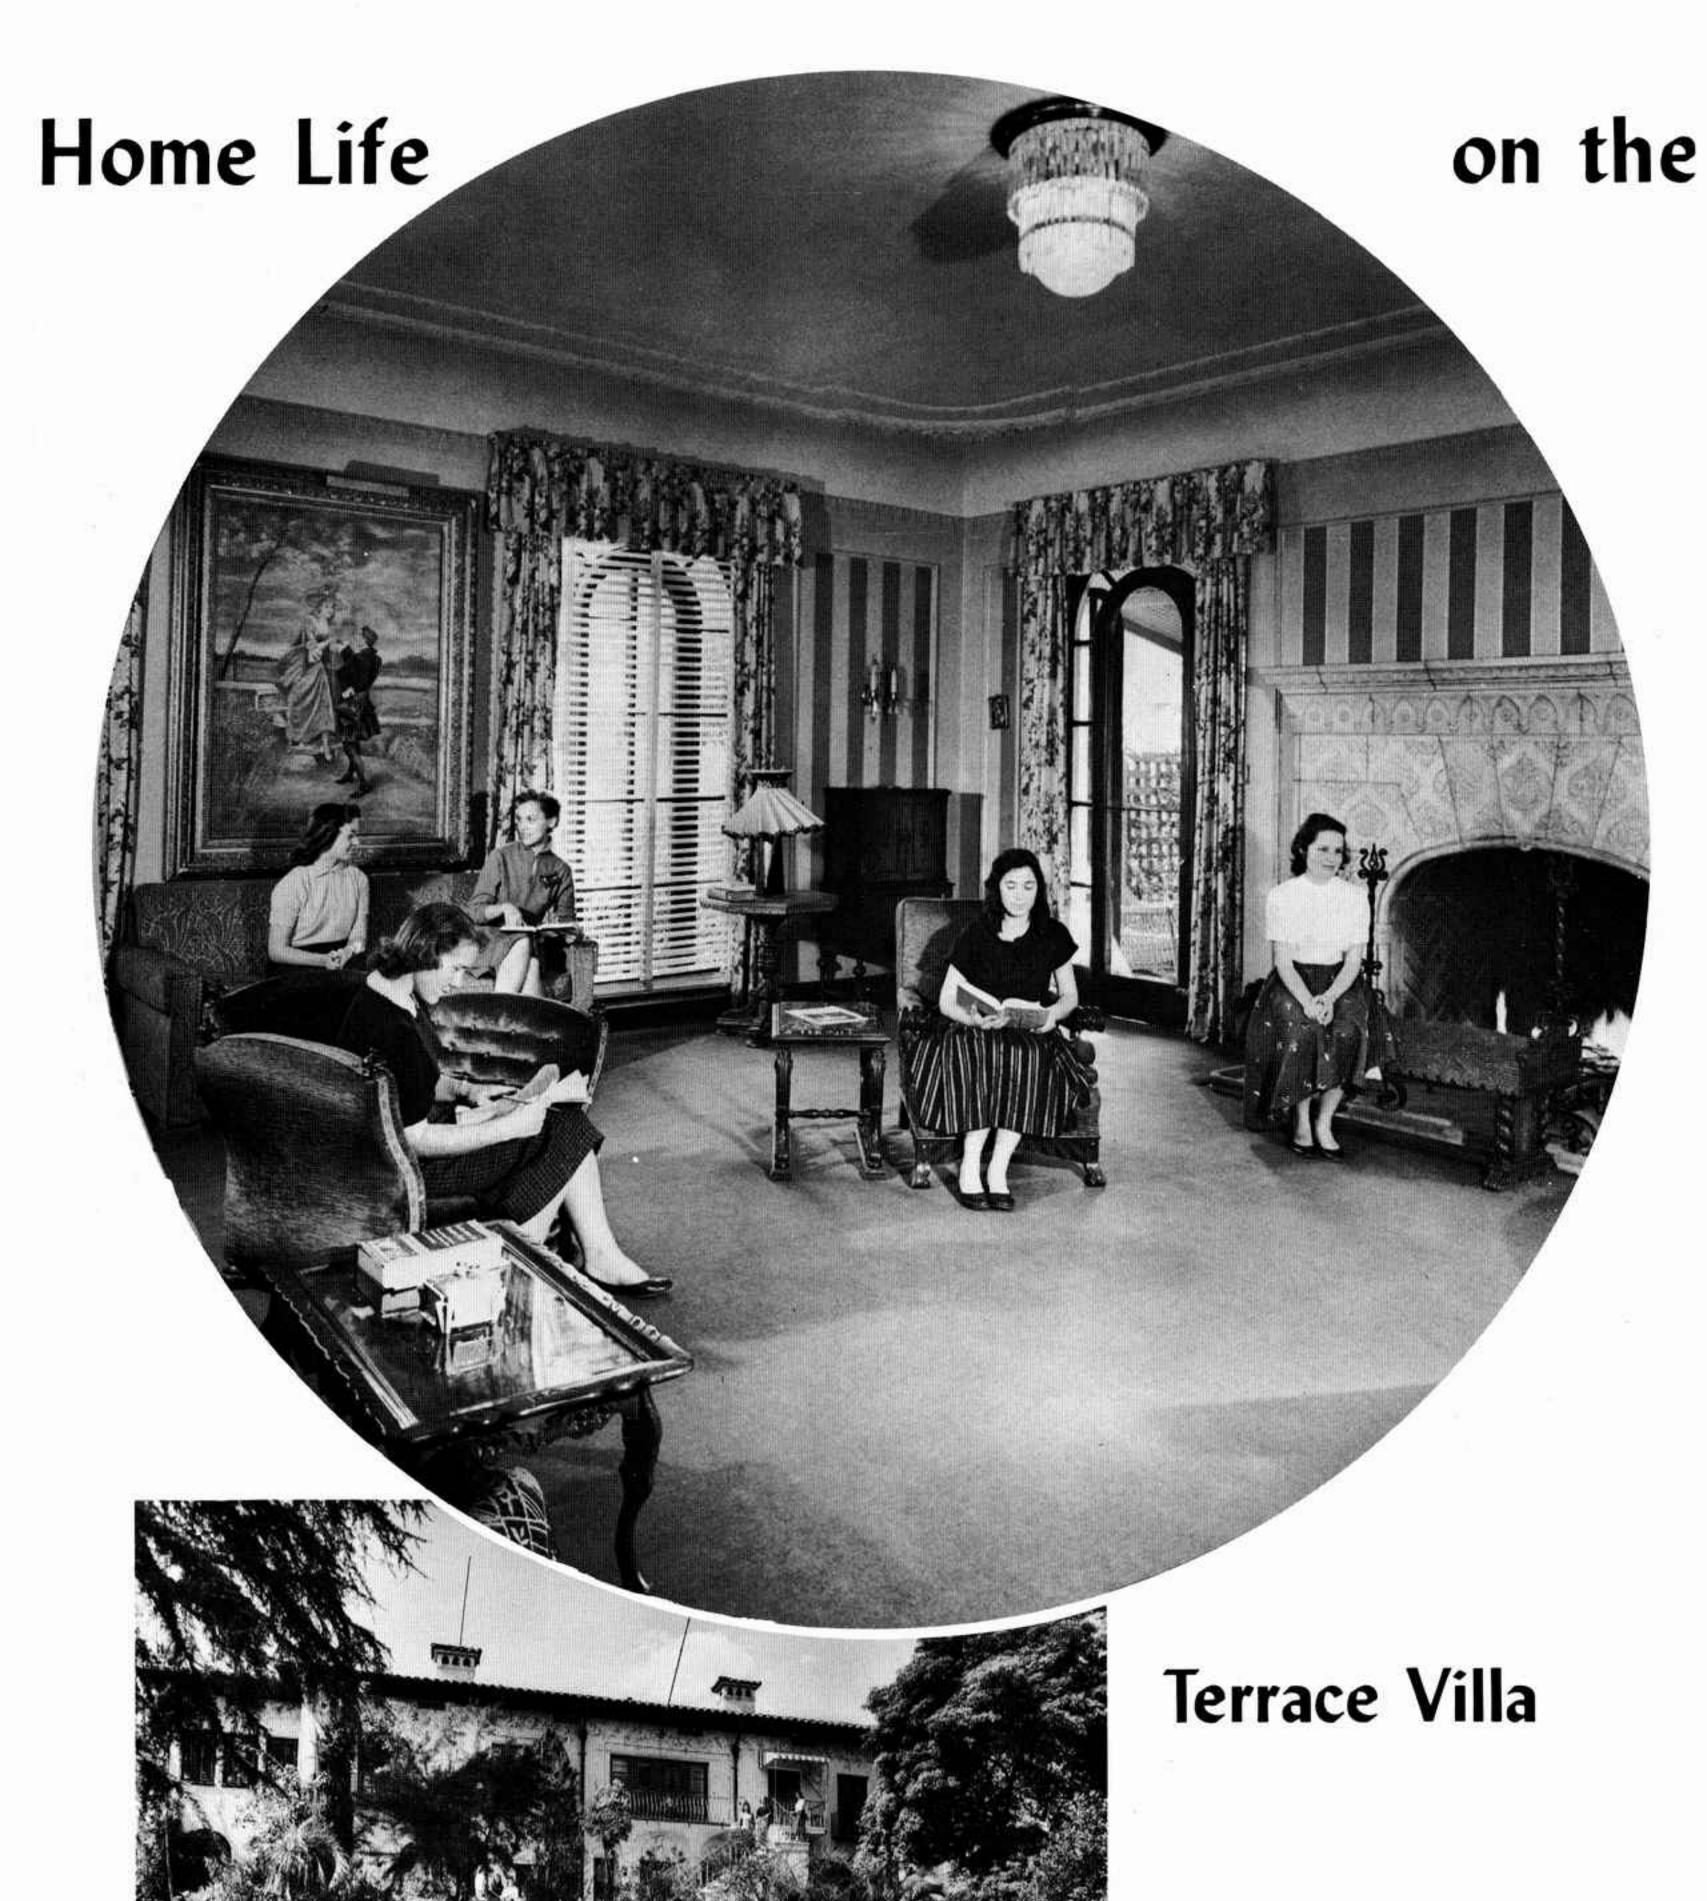

Mr. Apartian, French Club Sponsor, and Lila Flowers, his secretary, check the galley proofs of a new French booklet.

Terrace Villa—Plush, luxuriant Mediterranian style mansion. Here the women students enjoy the warm comfort of home as they pursue collegiate life.

Ambassador Campus

This is home to a large percentage of our young men. An opportunity to live in surroundings like these helps students to "Recapture True Values."

#### Manor Del Mar