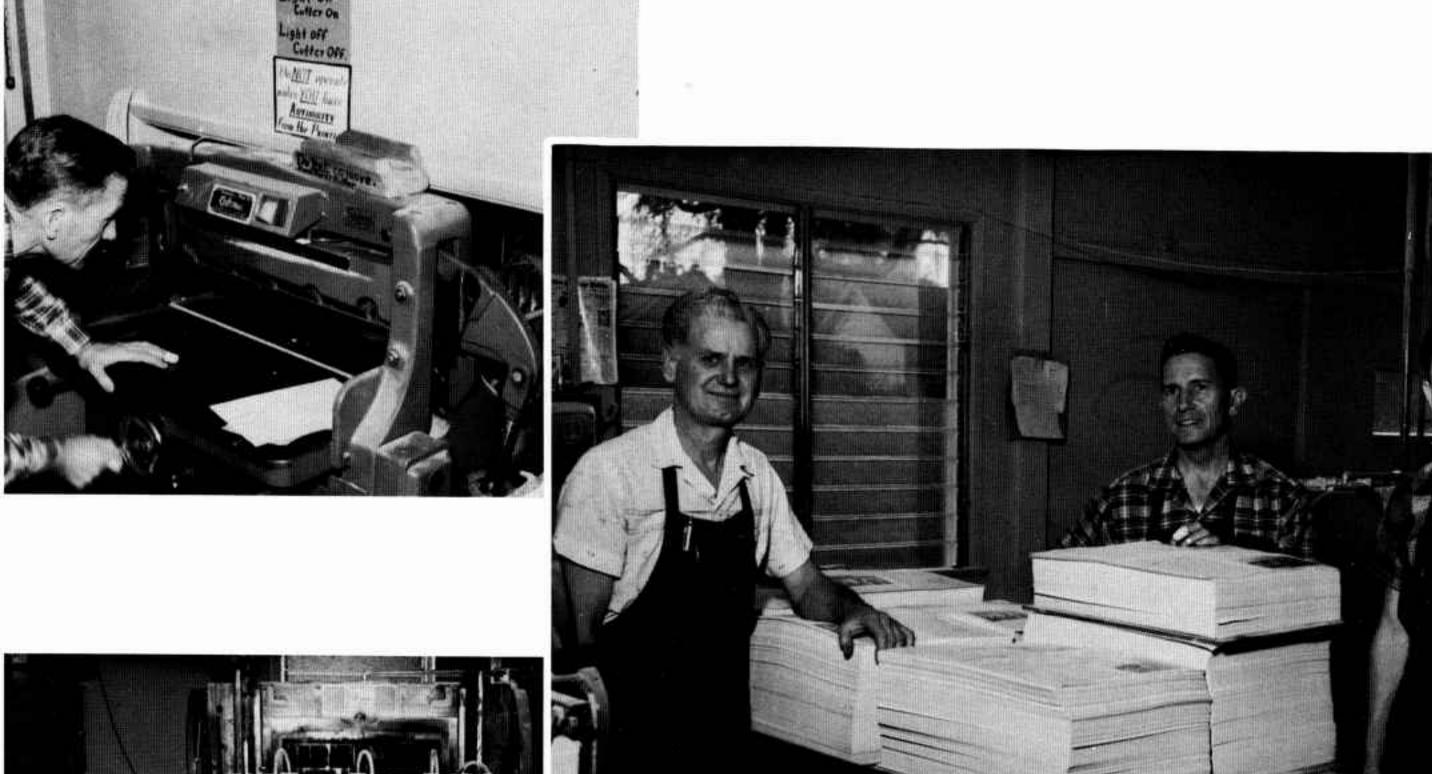

Filing and Addressing Department. Left to right: Bill Evans (Head of Dept.), and Wilbur Berg.

Printing Department. Left to right: Lee W. Sefcak, Donald McDonald, and Donald Schoon.

### JAMES A. GOTT

Director of Printing —
The talents of neatness,
accuracy and efficiency
have been Jim's invaluable assets in his twelve
years of service as our
printer. Paper purchases,
printing, assembly and
final trimming of booklets, printing co-worker
letters, and machine maintainence are routine tasks
of the day.