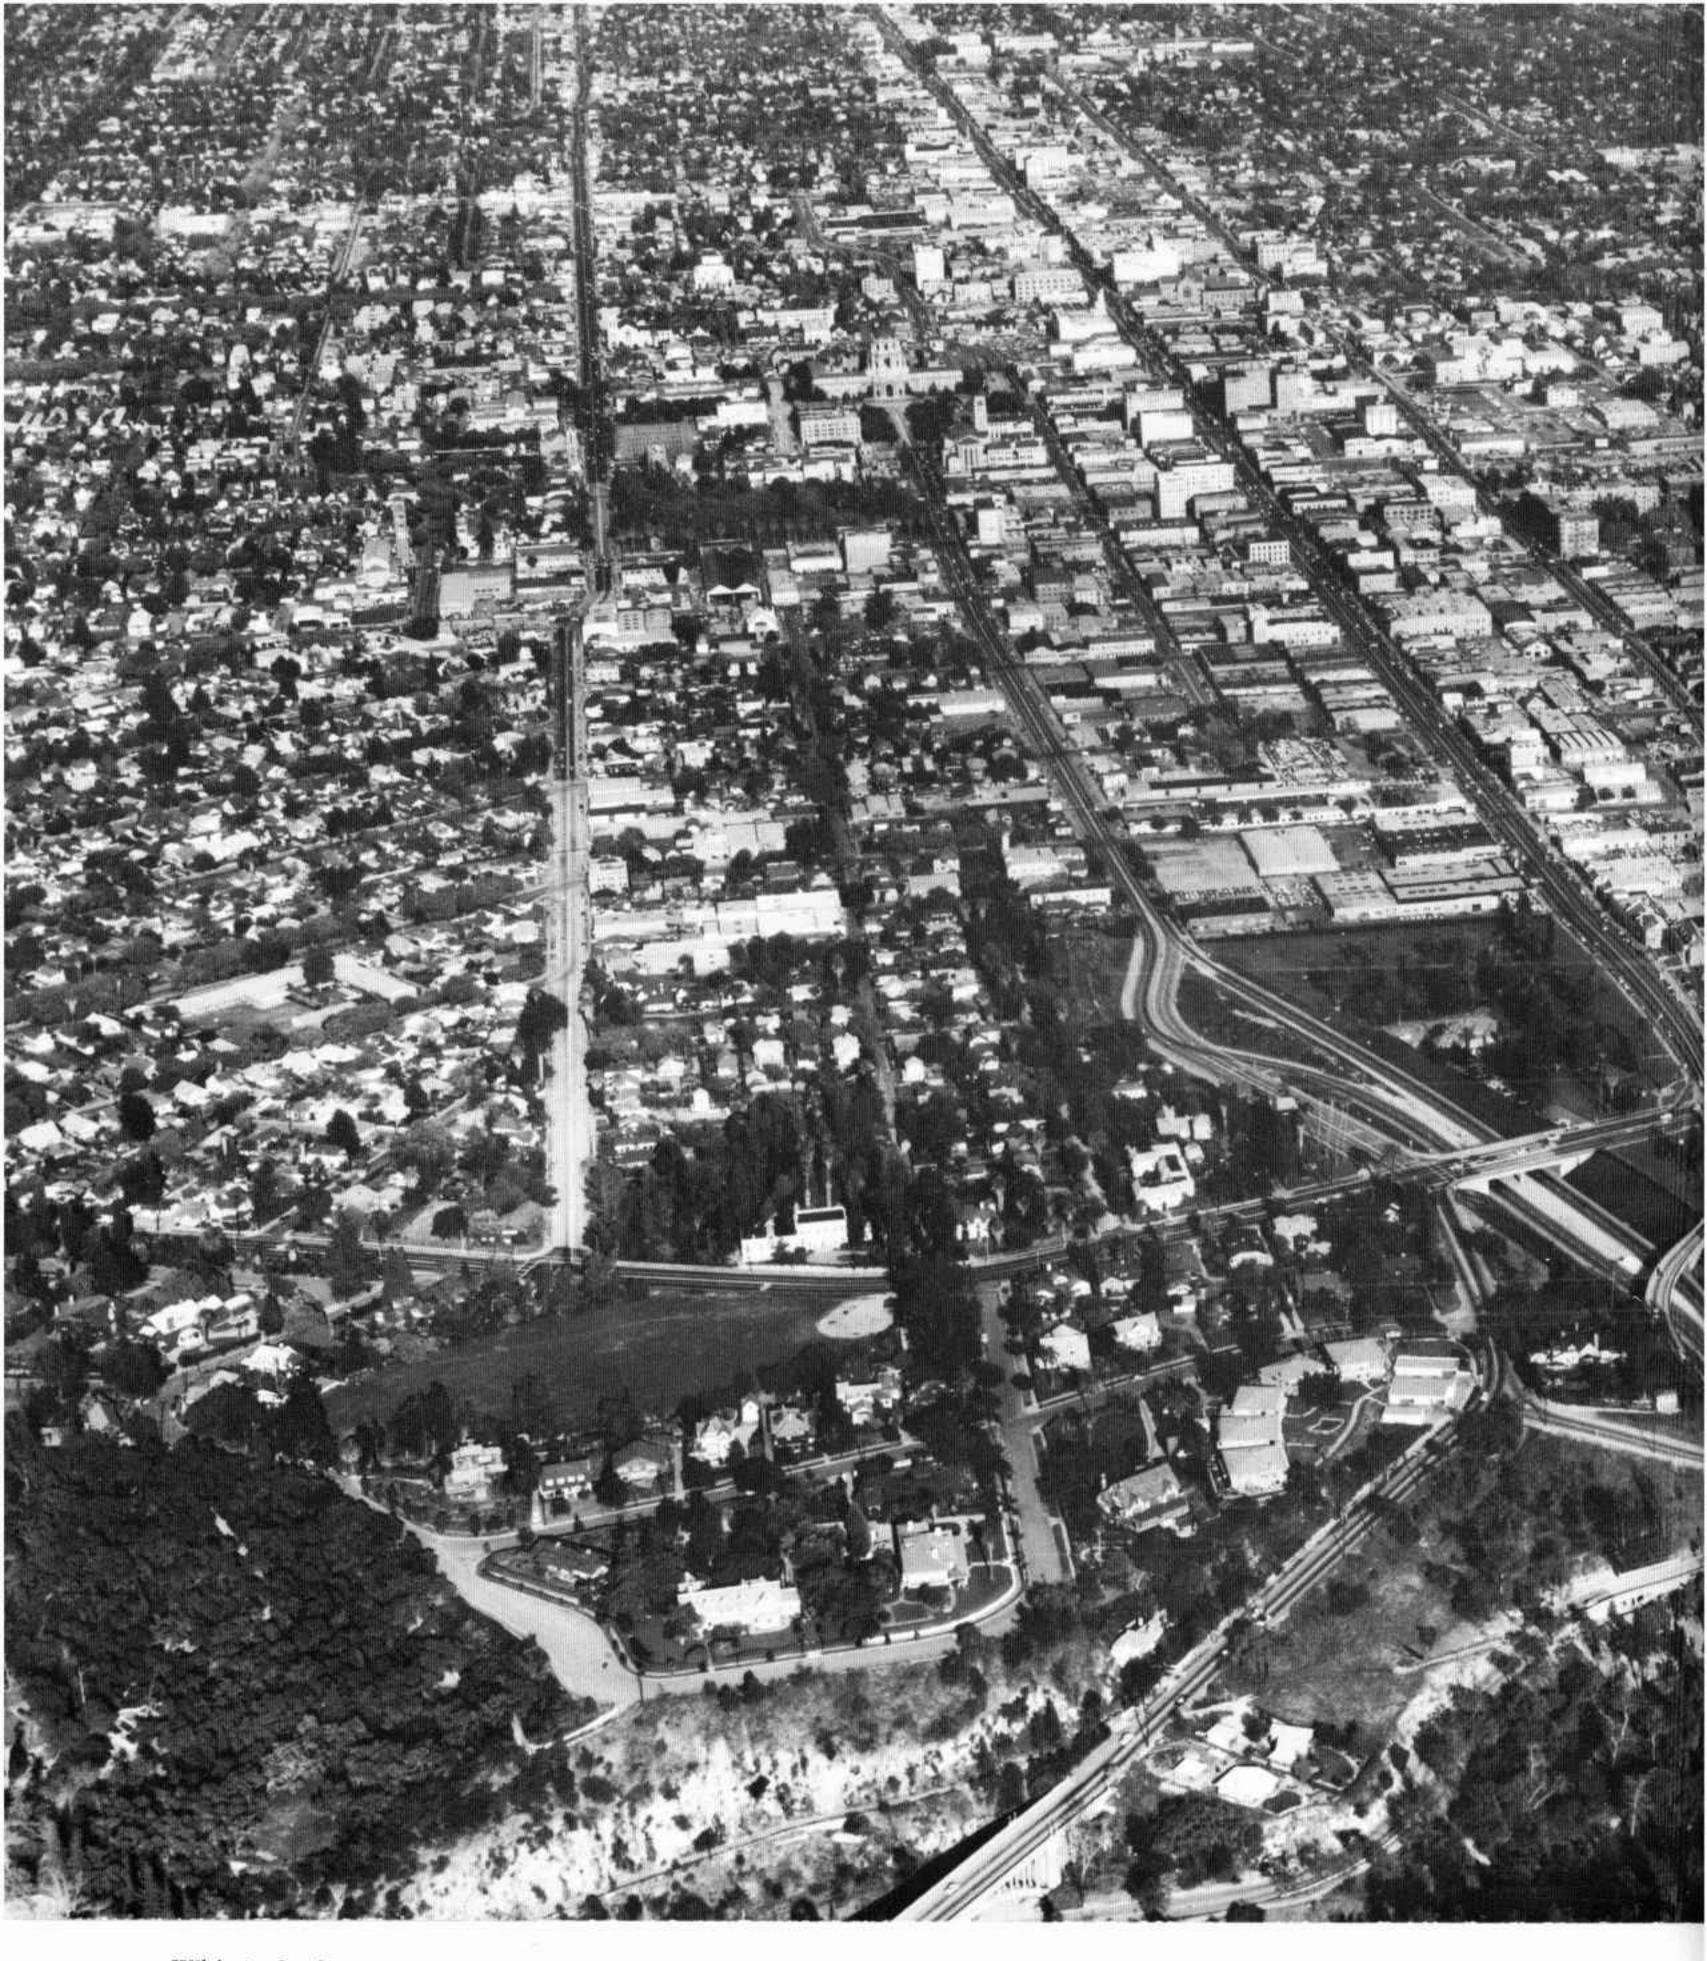

# Los Angeles Basin

J. O. Hickox

From Mt. Wilson, looking down on the largest metropolitan area in the world. Pasadena is in the foreground, center. Beyond is Los Angeles. To the right are lights of Hollywood, and extreme right, 35 miles away, Santa Monica and the Pacific Ocean. The lights of Long Beach, also 35 miles distant, are seen at extreme left. Within this lighted area live nearly five million people, about one half the population of the second most populous state, California.

The heart of Pasadena with Colorado Street, its main thoroughfare extending into the distance. In the immediate foreground two architectural masterpieces cross the Arroyo Seco (dry gulch), and join our city to Eagle Rock and Glendale. To the right of Colorado Street is the Ambassador Campus with its main buildings and athletic field easily identifiable. South Orange Grove Avenue forms its western boundary.