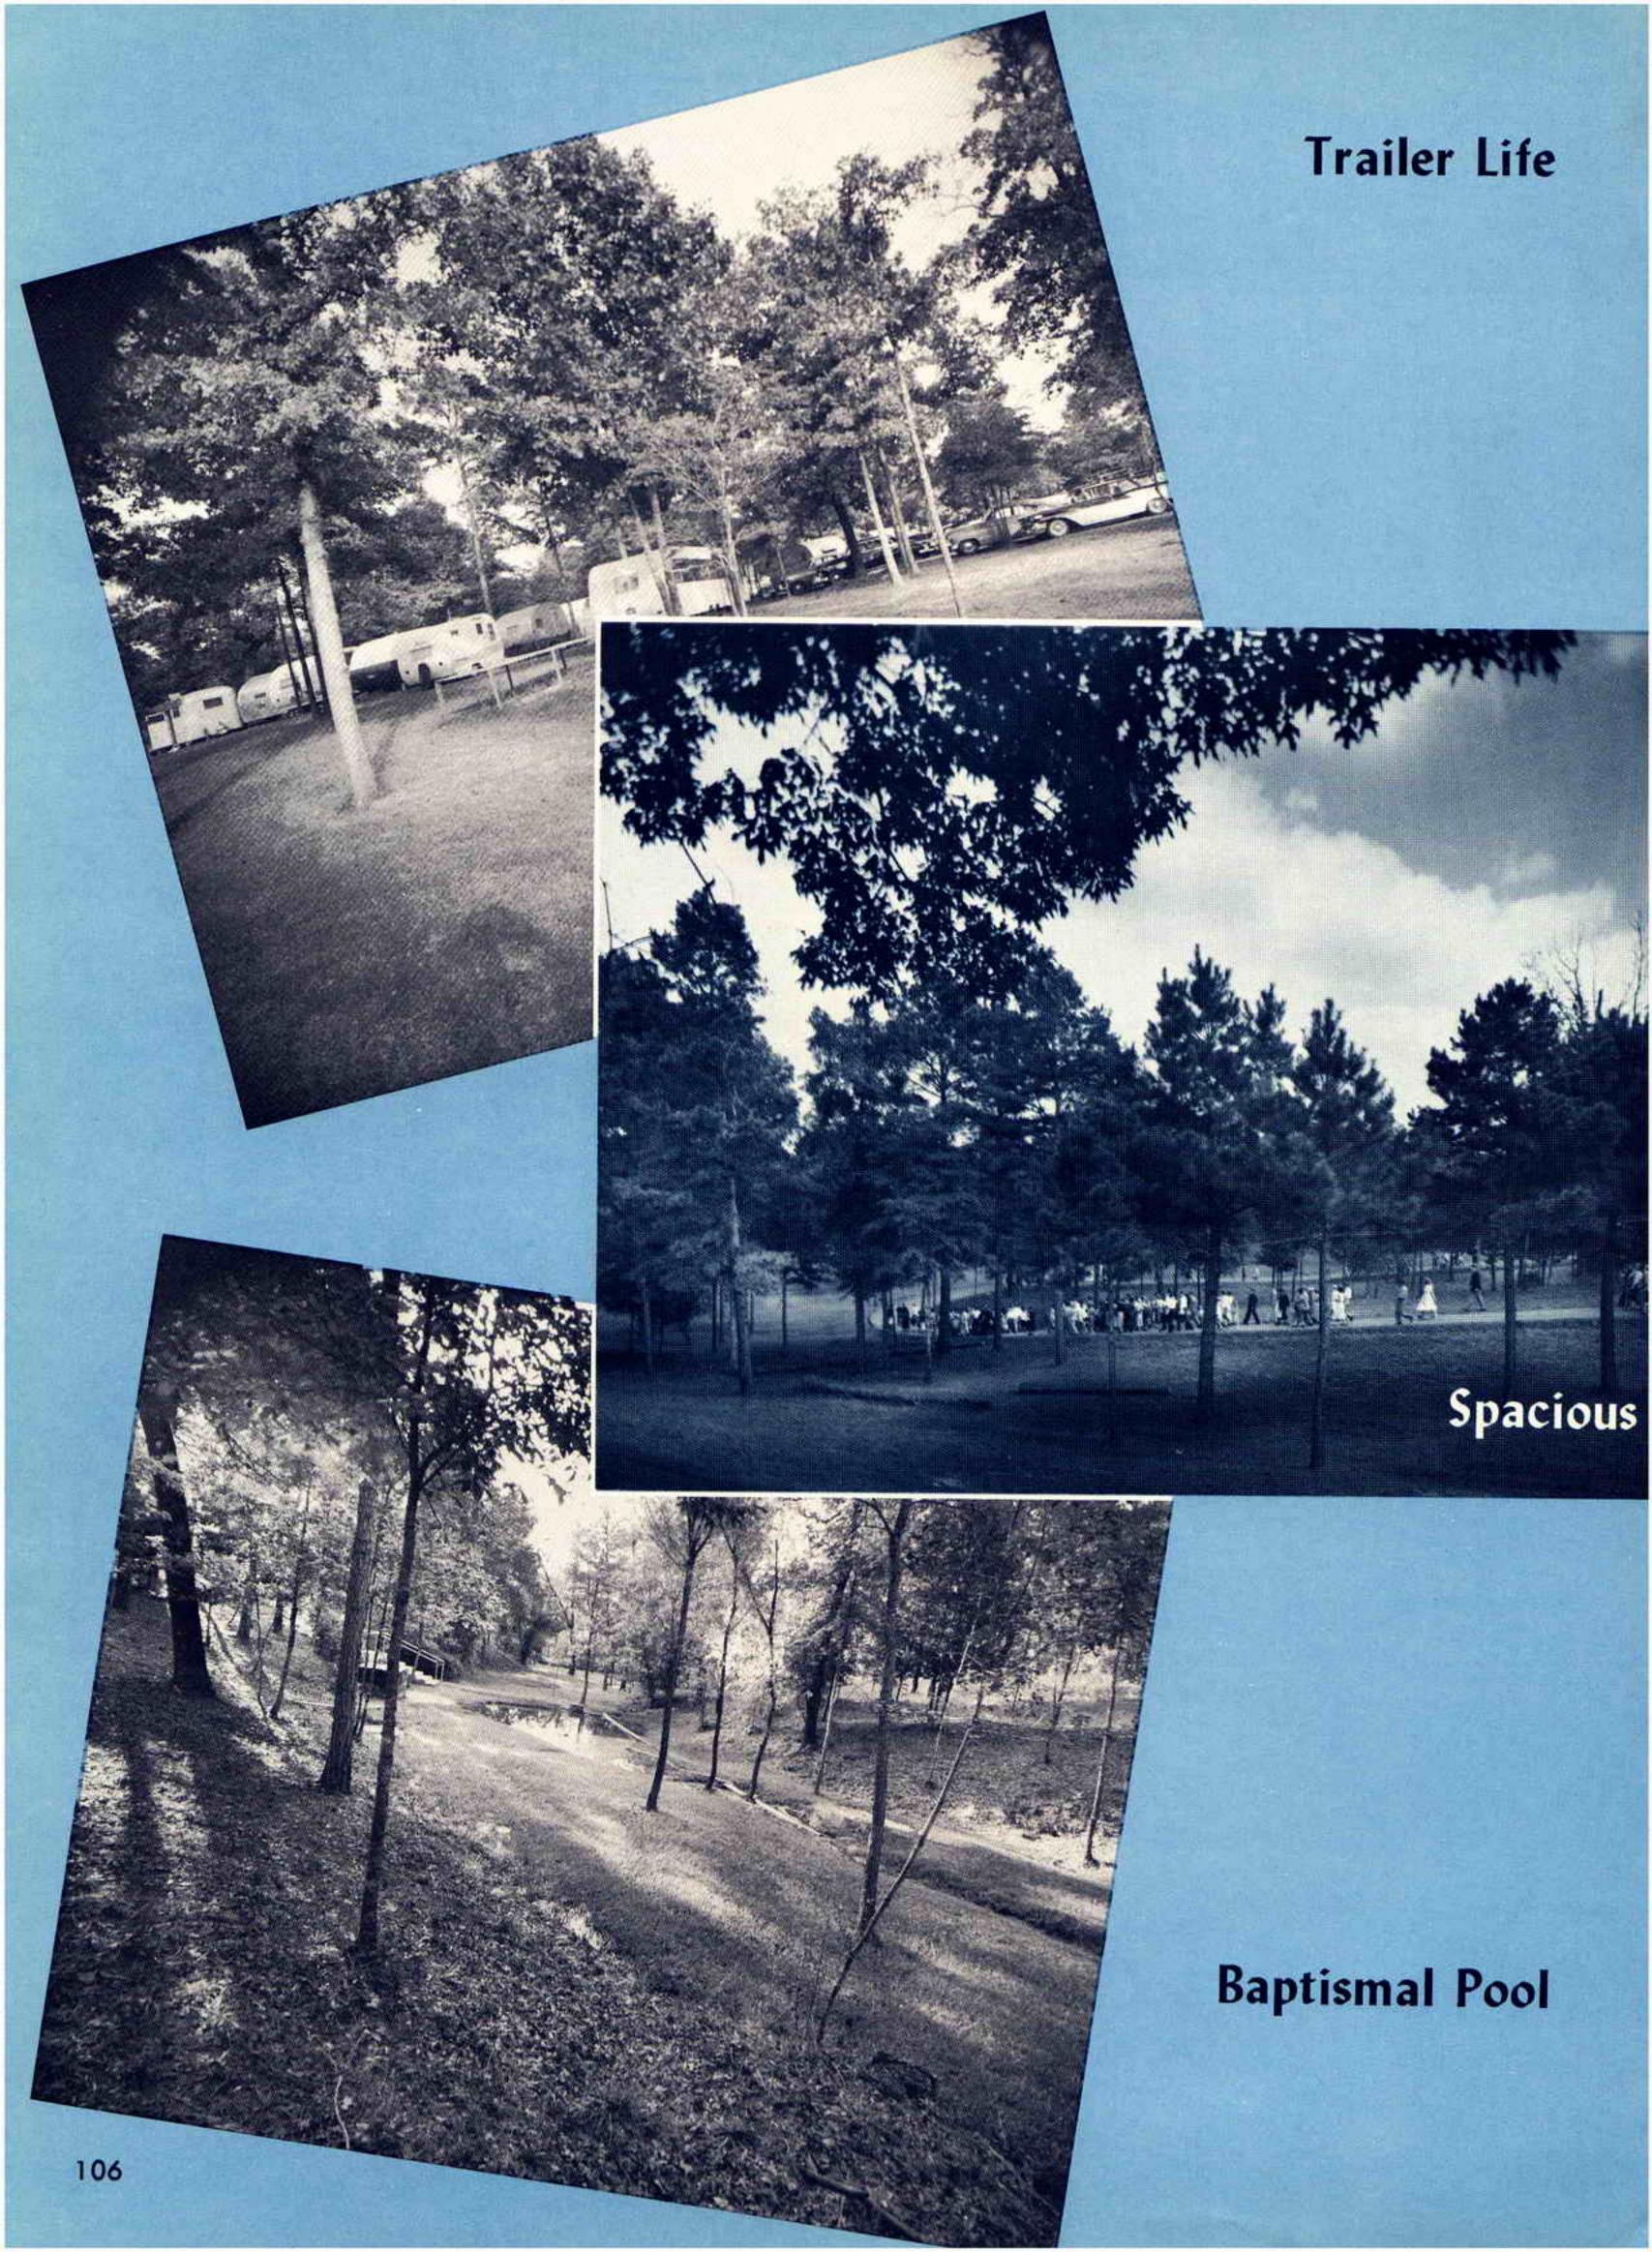

## Shaded Slopes

A view of progress—the dining hall in a foreground of tropical plantings with the newly constructed tabernacle in the distance.

This attractive glassed-in wing of the dining hall affords those eating within a relaxing atmosphere together with an extensive view of the rolling landscape.

## " Well, Greetings Brethren..."

Thousands of God's people listen intently to inspiring messages brought by God's ministers during the 1958 gathering. The large, newly constructed tabernacle—an architectural triumph—free from obstructing pillars, is supported only by the walls. Plans are being made for its enlargement to provide a seating capacity of 17,000.