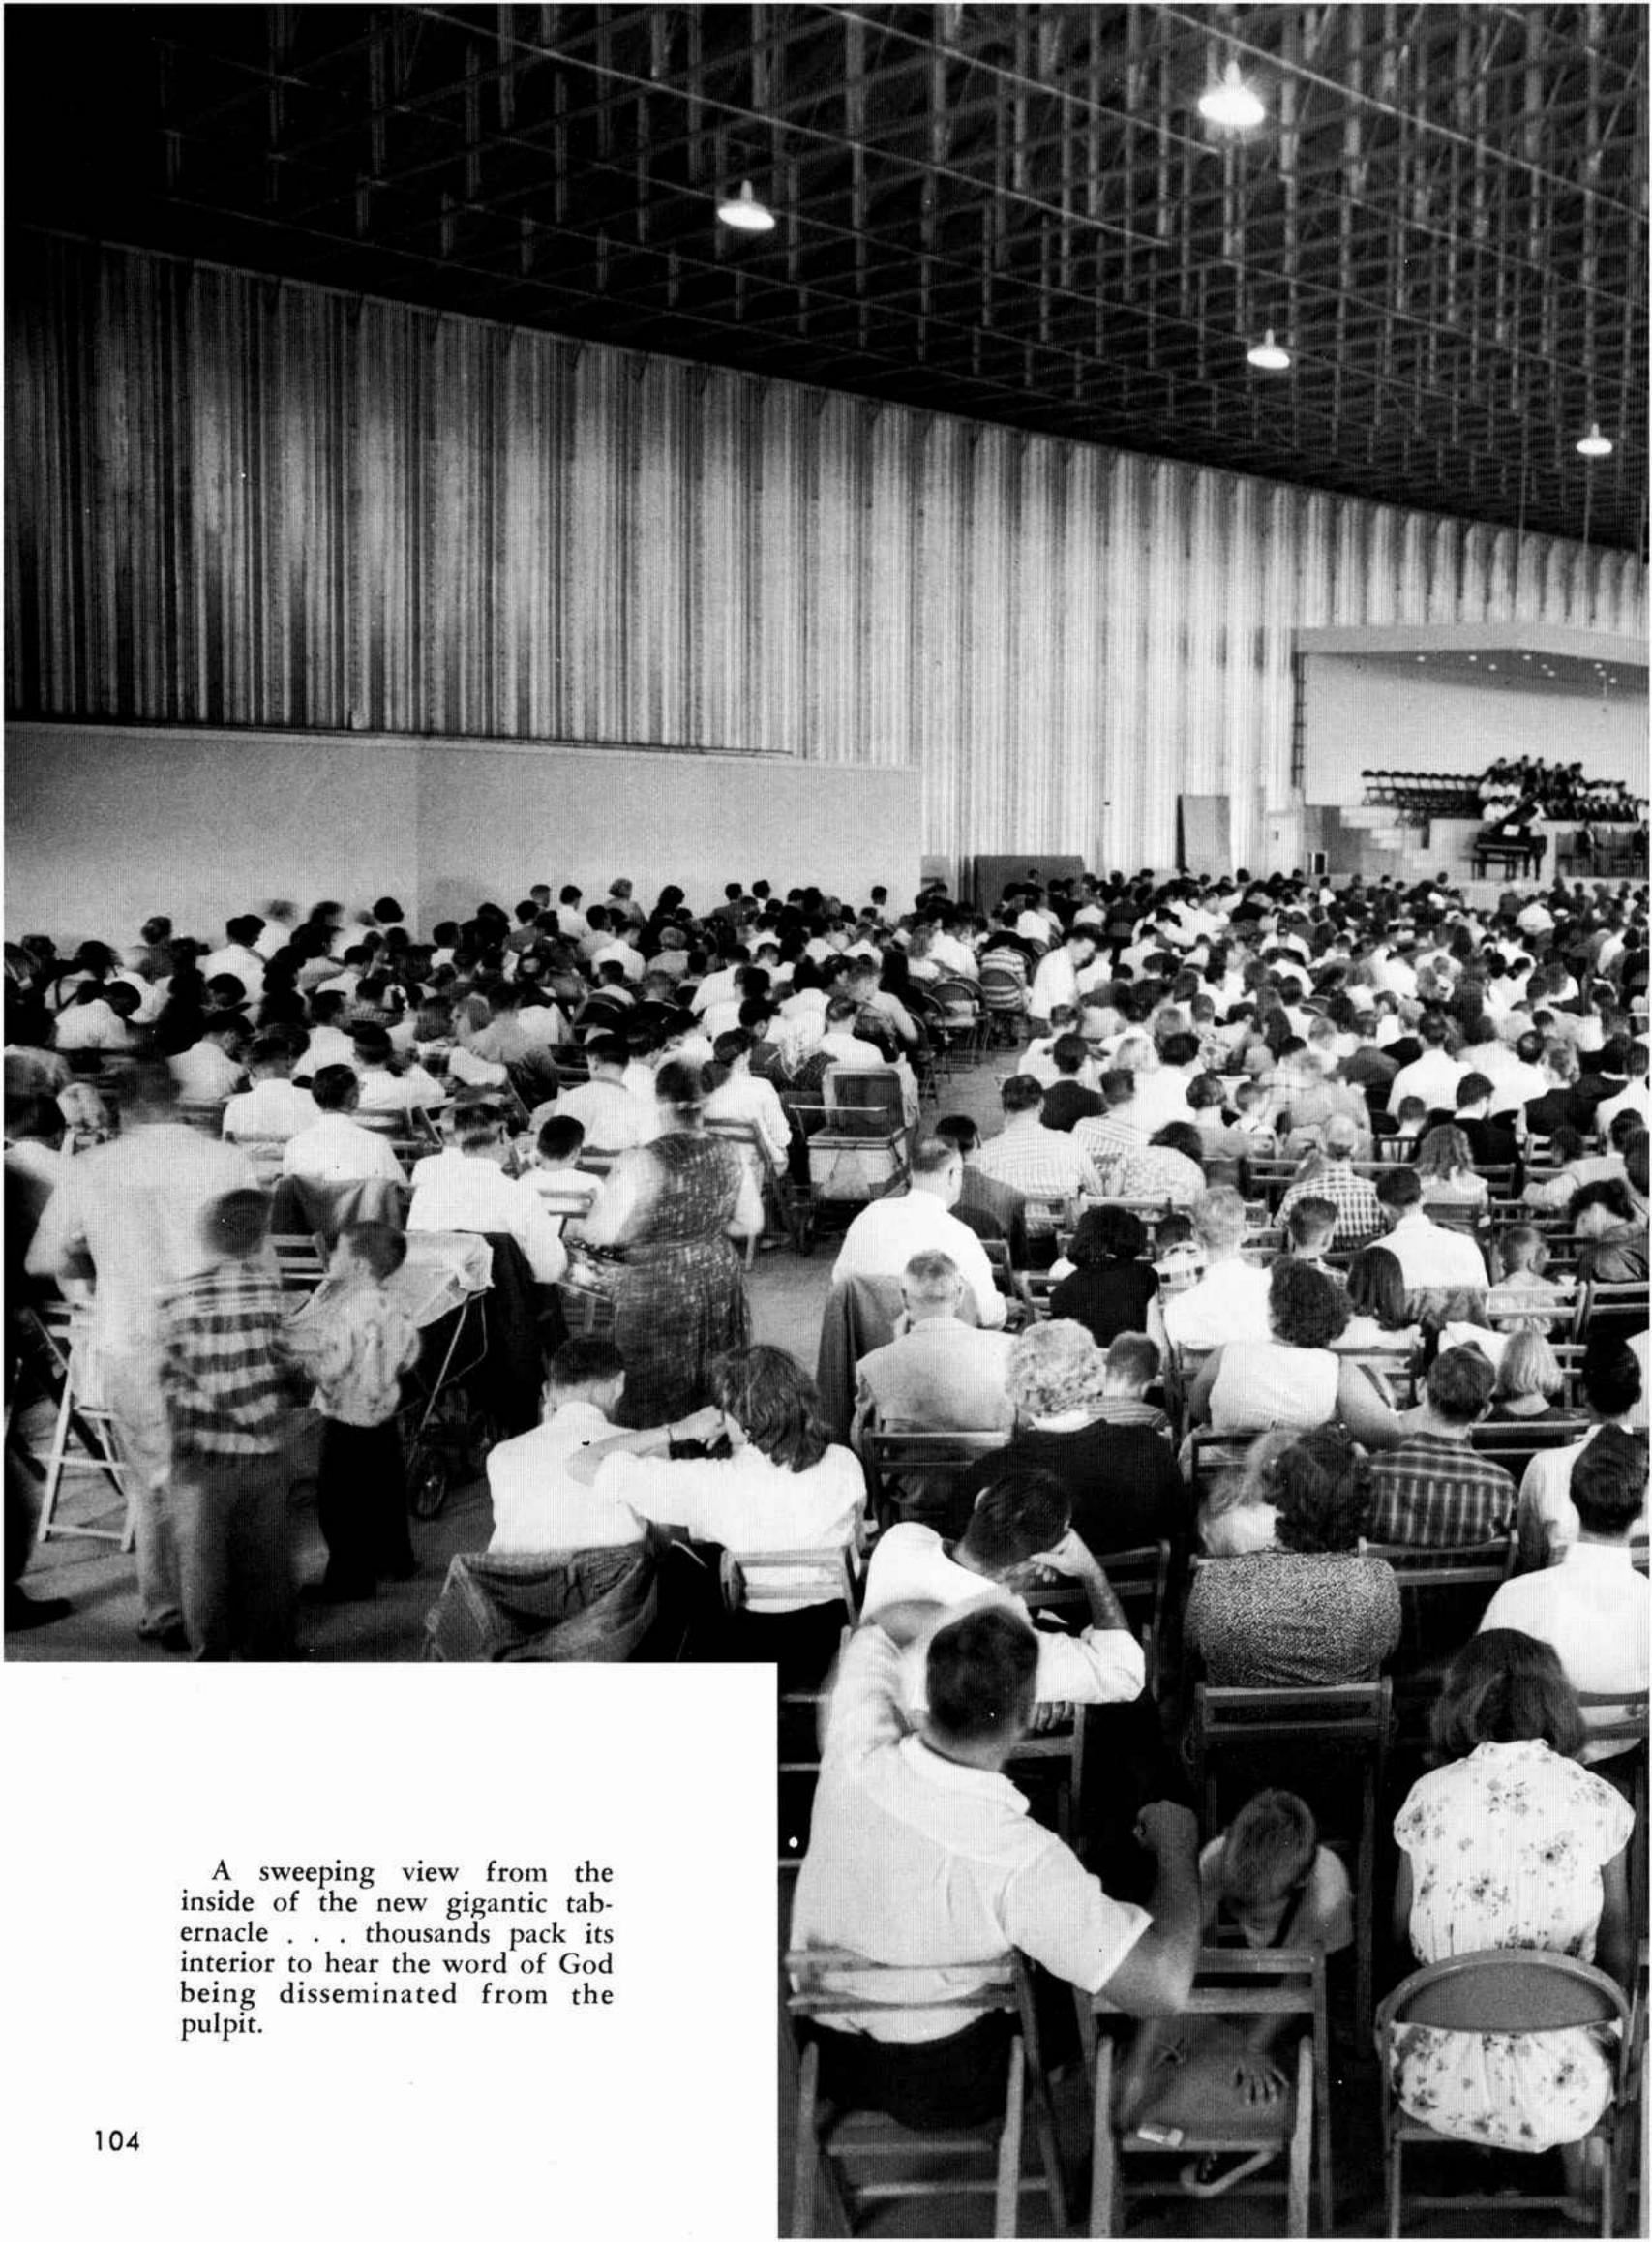

## " Well, Greetings Brethren..."

Thousands of God's people listen intently to inspiring messages brought by God's ministers during the 1958 gathering. The large, newly constructed tabernacle—an architectural triumph—free from obstructing pillars, is supported only by the walls. Plans are being made for its enlargement to provide a seating capacity of 17,000.

# Fellowship at Meal Time

Delicious wholesome meals for many hungry people. The joy of eating and fellowshipping in this beautiful hall lends to the friendly and happy atmosphere that characterizes God's Festivals.