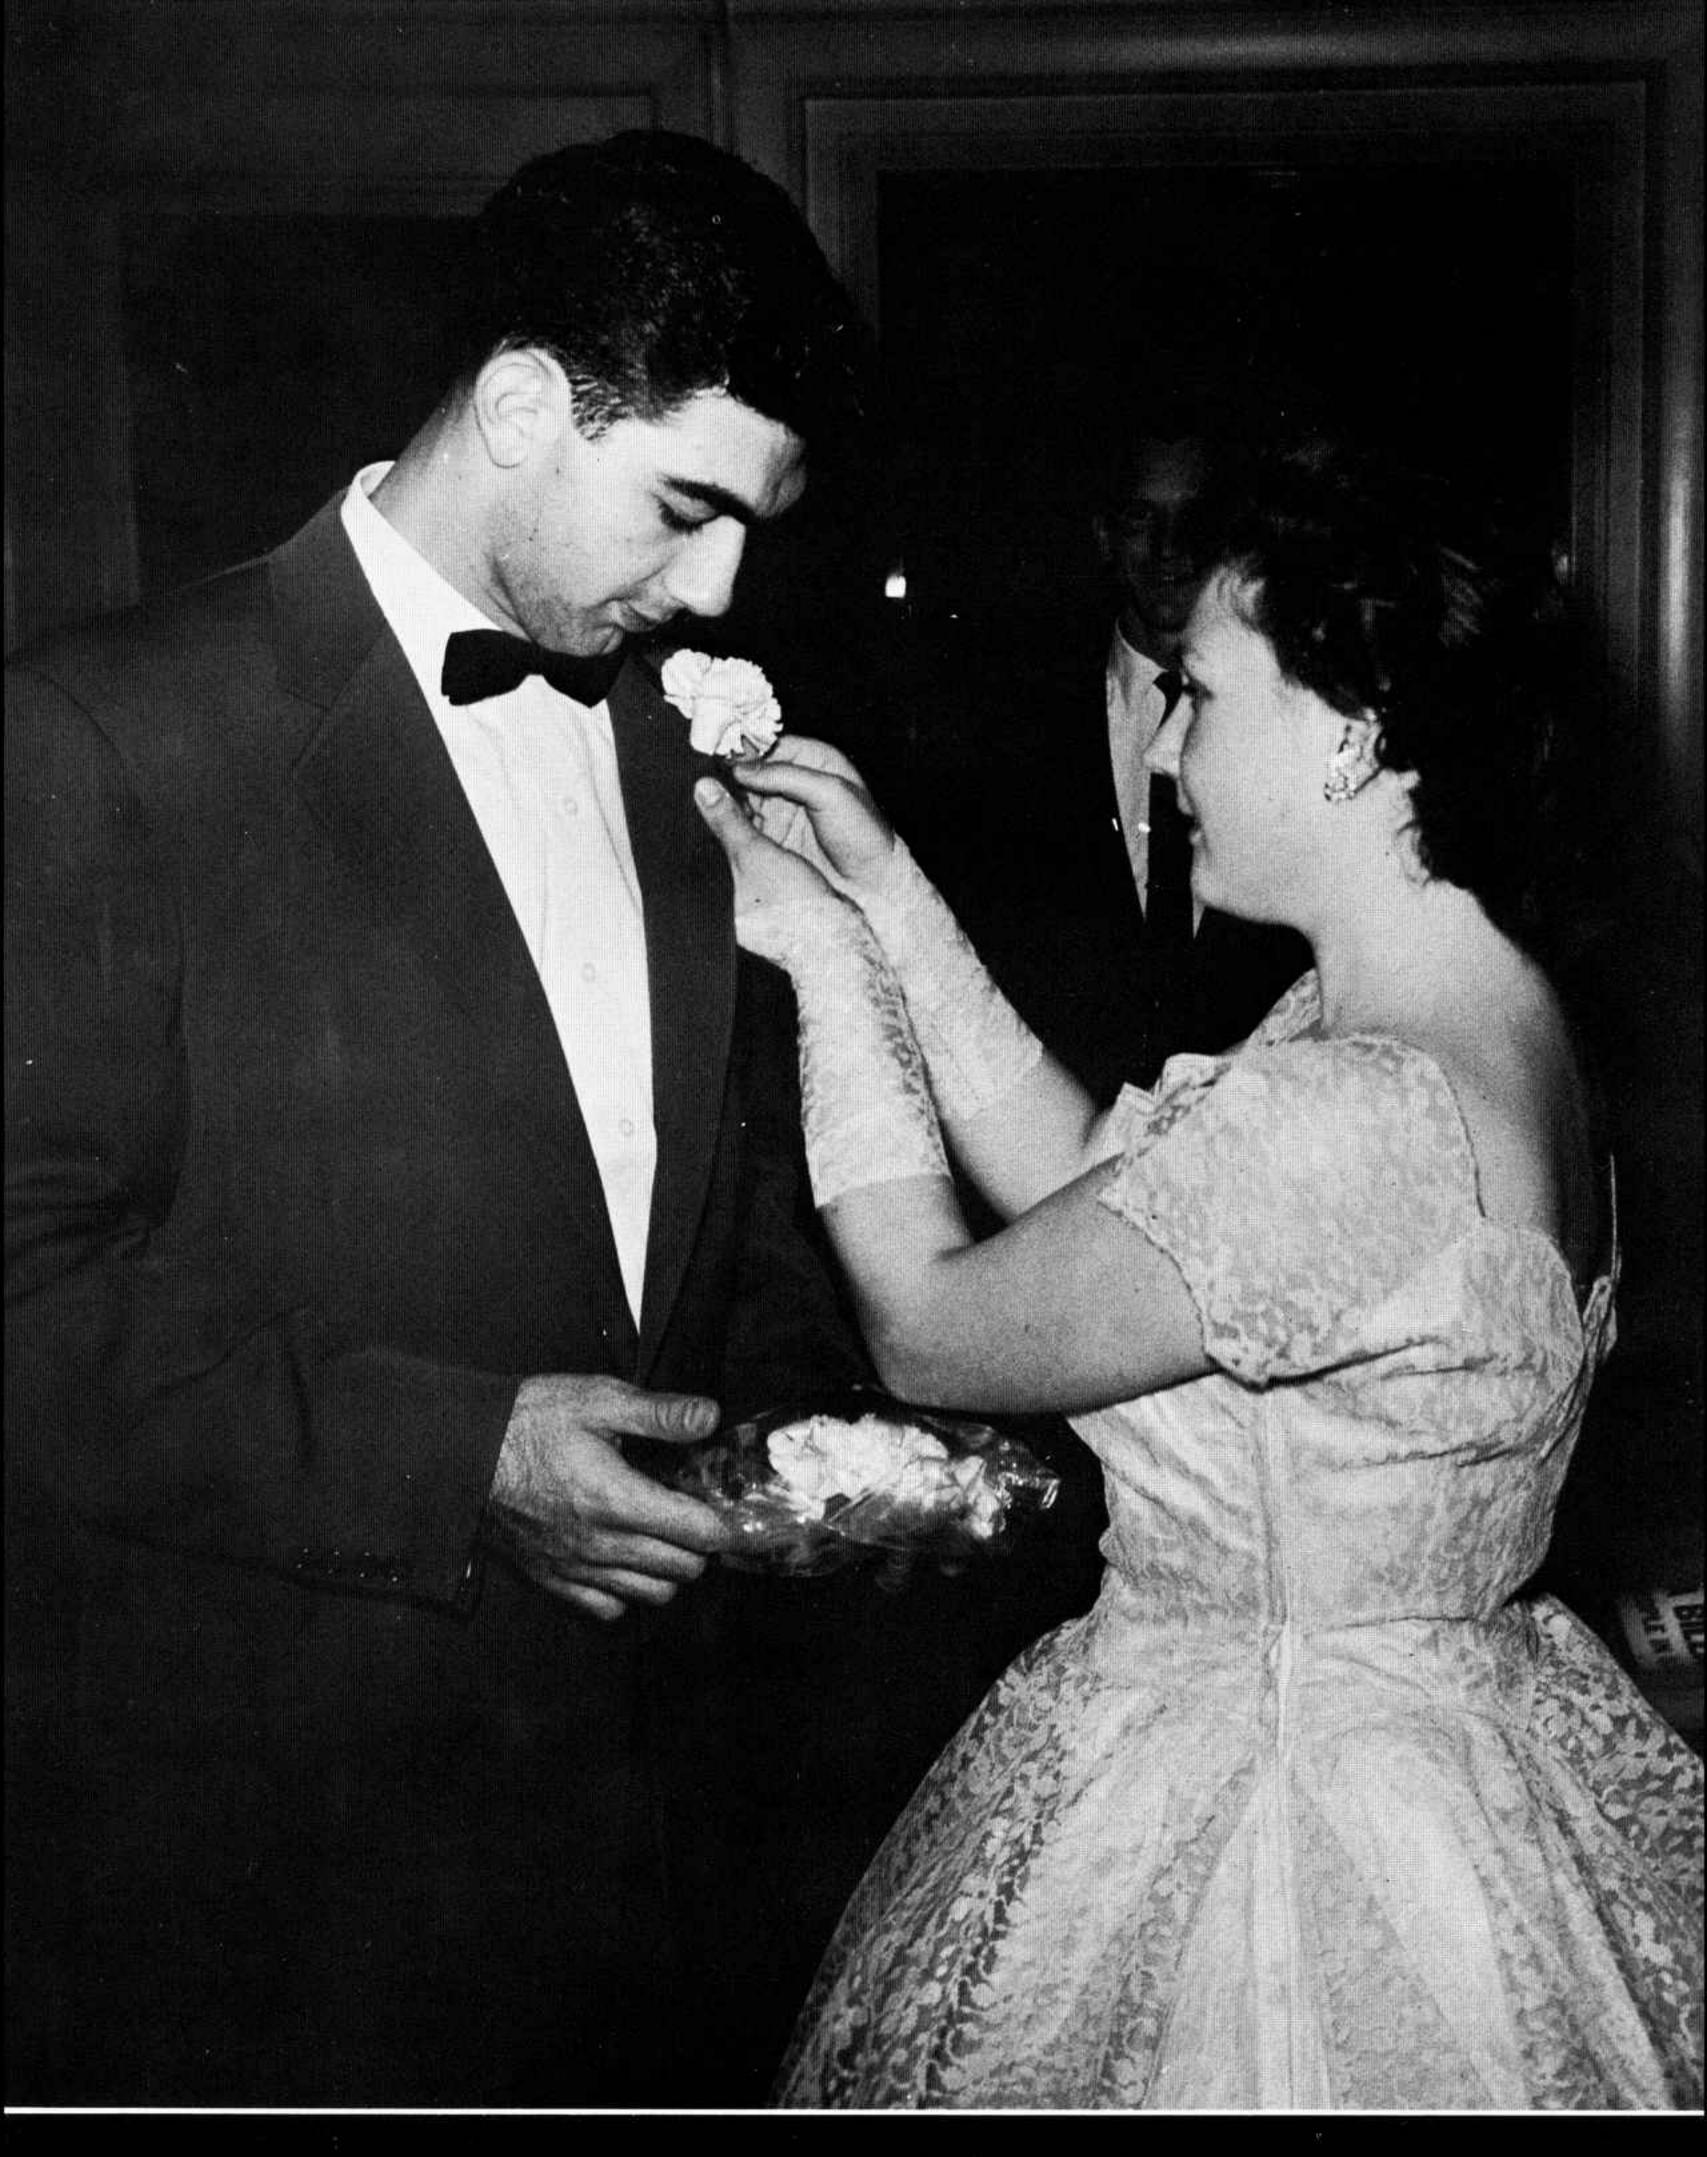

There are moments, even in our busy schedules as college students, that still seem to linger in our memories.

Perhaps a first lesson in French, or the completion of a difficult term paper. The snow line party may have been the first in a lifetime for some. For others, the first glimpse of stately palms silhouetted against a backdrop of mountains will never be forgotten. Or was it a special date, a boutonniere and a corsage? Time passes but these memories linger with us.