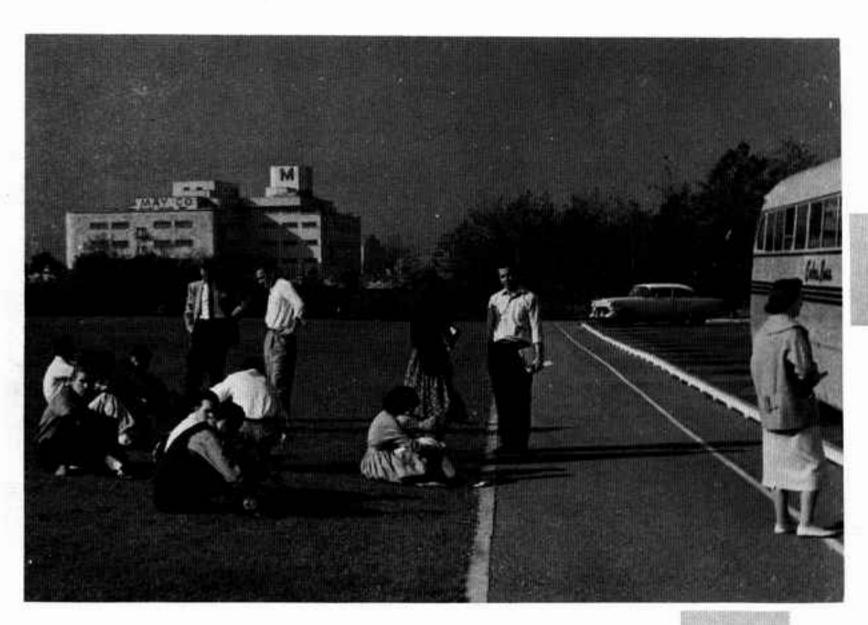

### Excursions

Someone is always late.

"Look at those bones down there."

A guided tour through the Arboretum.

The view from Griffith Observatory.

"Let's go in and view the exhibits."

Eating lunch between stopovers.

Time to go home.