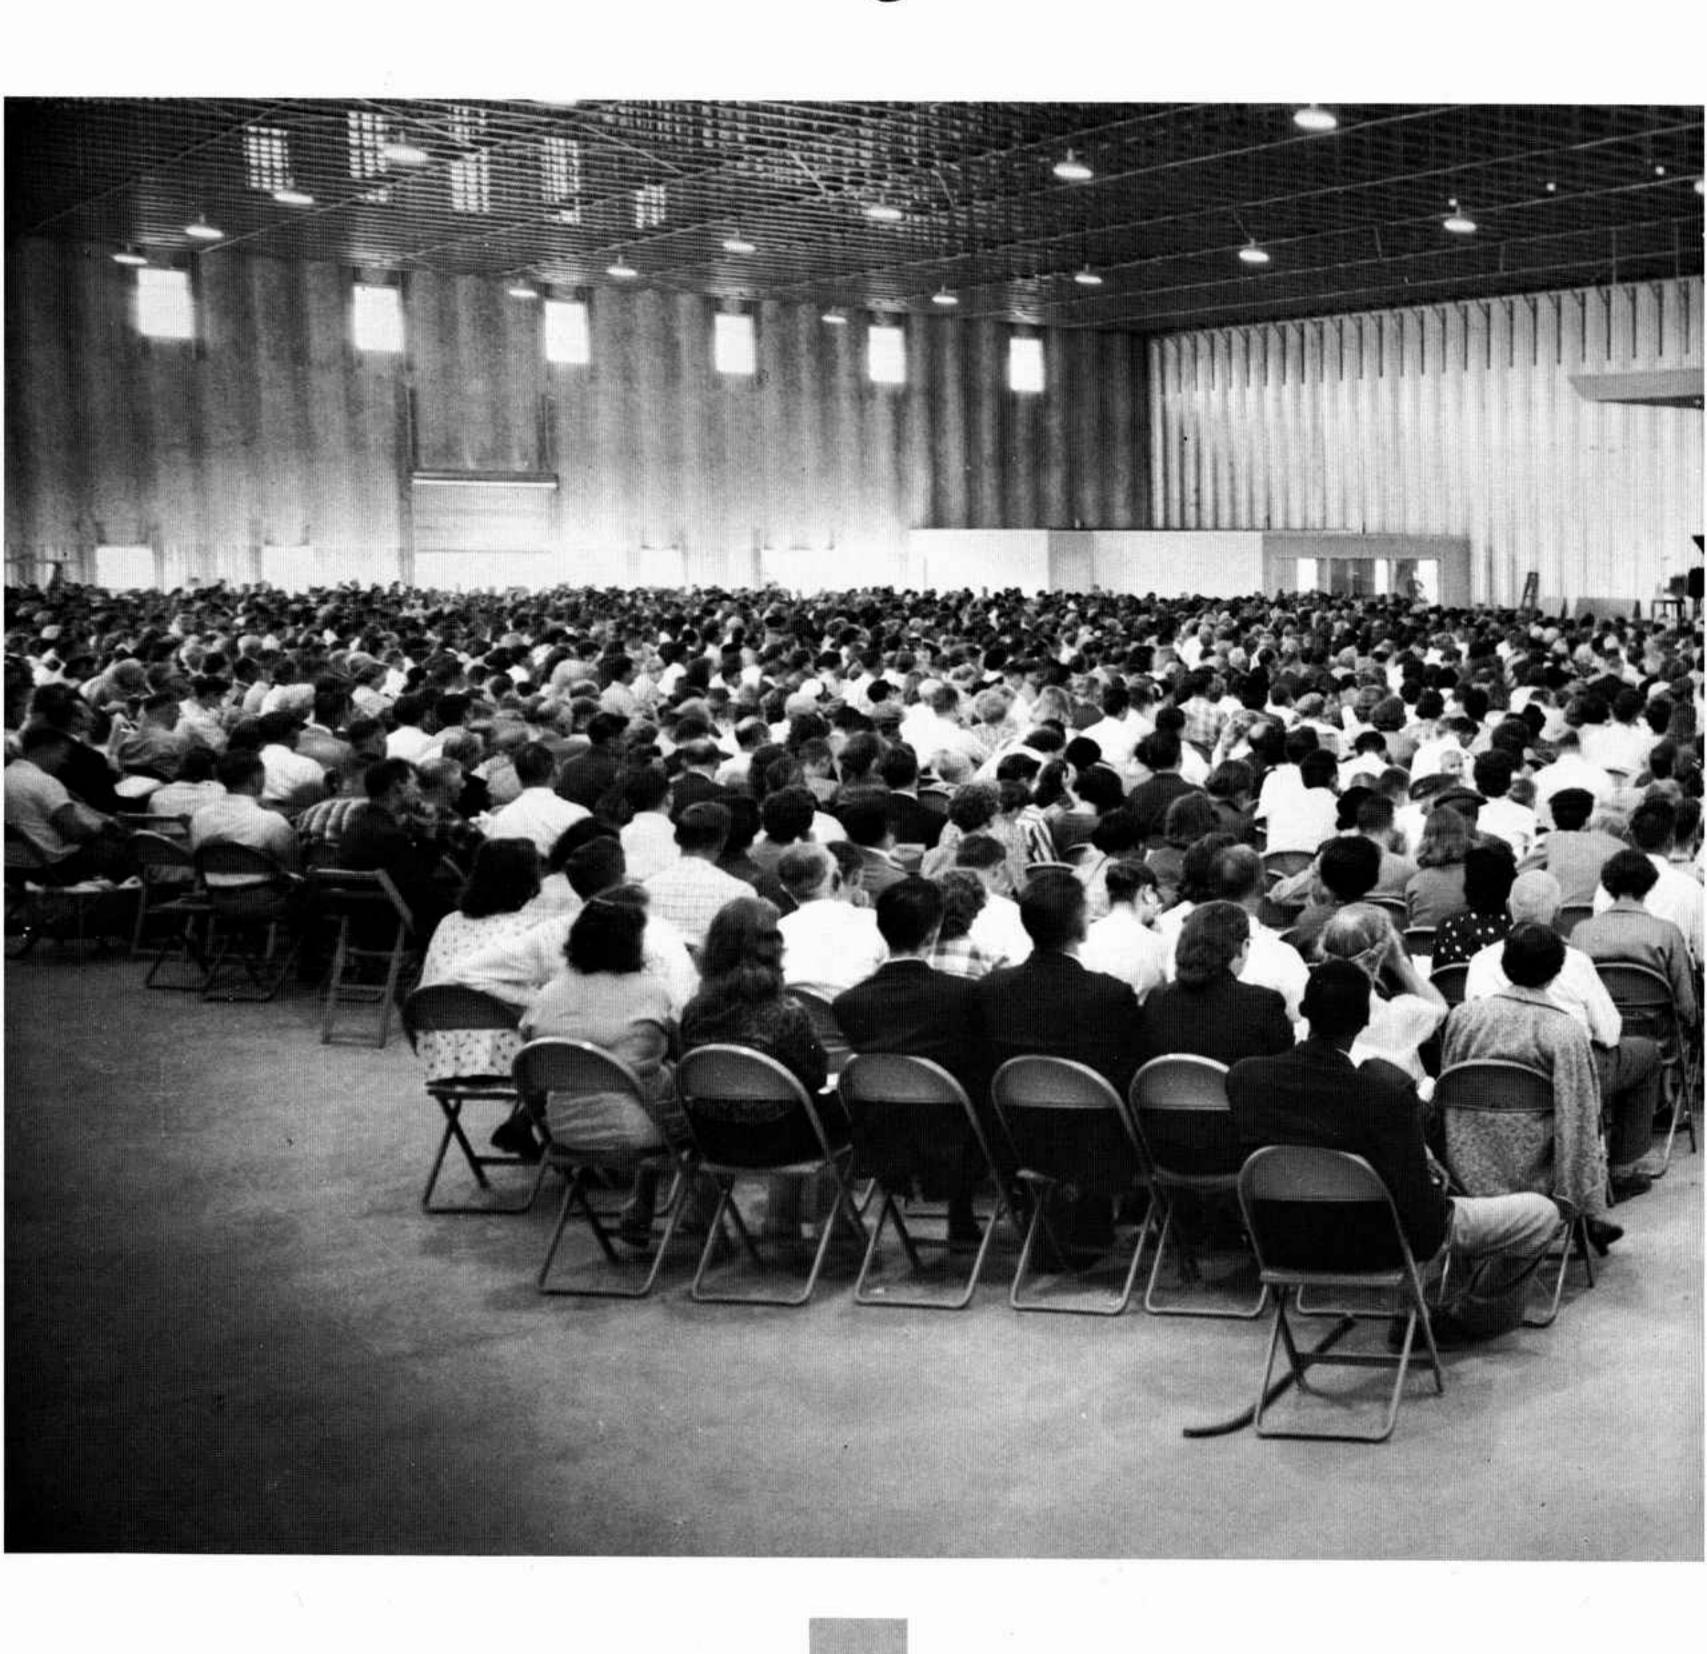

## " Well, Greetings Brethren..."

Thousands of God's people listen intently to inspiring messages brought by God's ministers during the 1958 gathering. The large, newly constructed tabernacle—an architectural triumph—free from obstructing pillars, is supported only by the walls. Plans are being made for its enlargement to provide a seating capacity of 17,000.

A huge aluminized-steel structure extends a greeting to members from all parts of the nation. Its corrugated walls lend beauty and structural strength. The glistening front of this new tabernacle rises fifty feet into the Texas sky. Gentle rolling lawns and a cluster of trees in the foreground add a touch of beauty to this massive edifice.