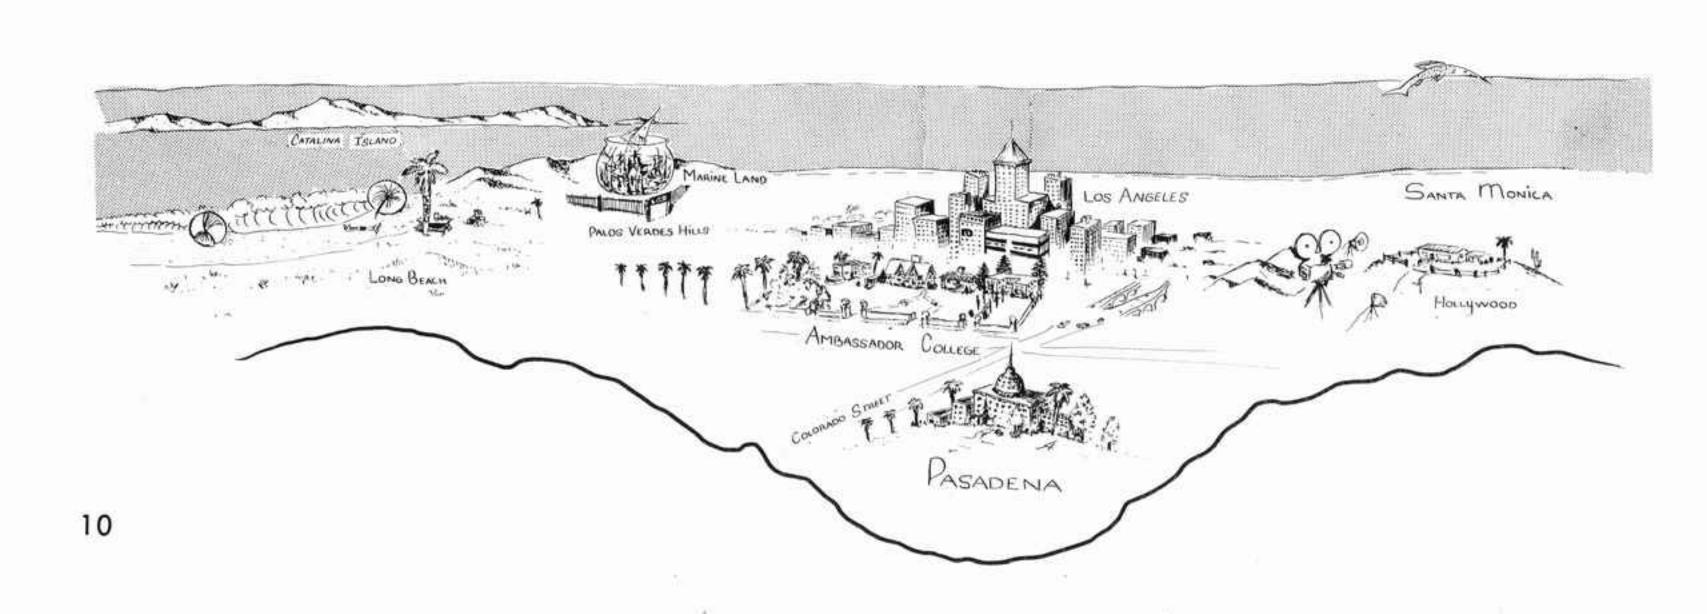

# Los Angeles Basin

J. O. Hickox

From Mt. Wilson, looking down on the largest metropolitan area in the world. Pasadena is in the foreground, center. Beyond is Los Angeles. To the right are lights of Hollywood, and extreme right, 35 miles away, Santa Monica and the Pacific Ocean. The lights of Long Beach, also 35 miles distant, are seen at extreme left. Within this lighted area live nearly five million people, about one half the population of the second most populous state, California.