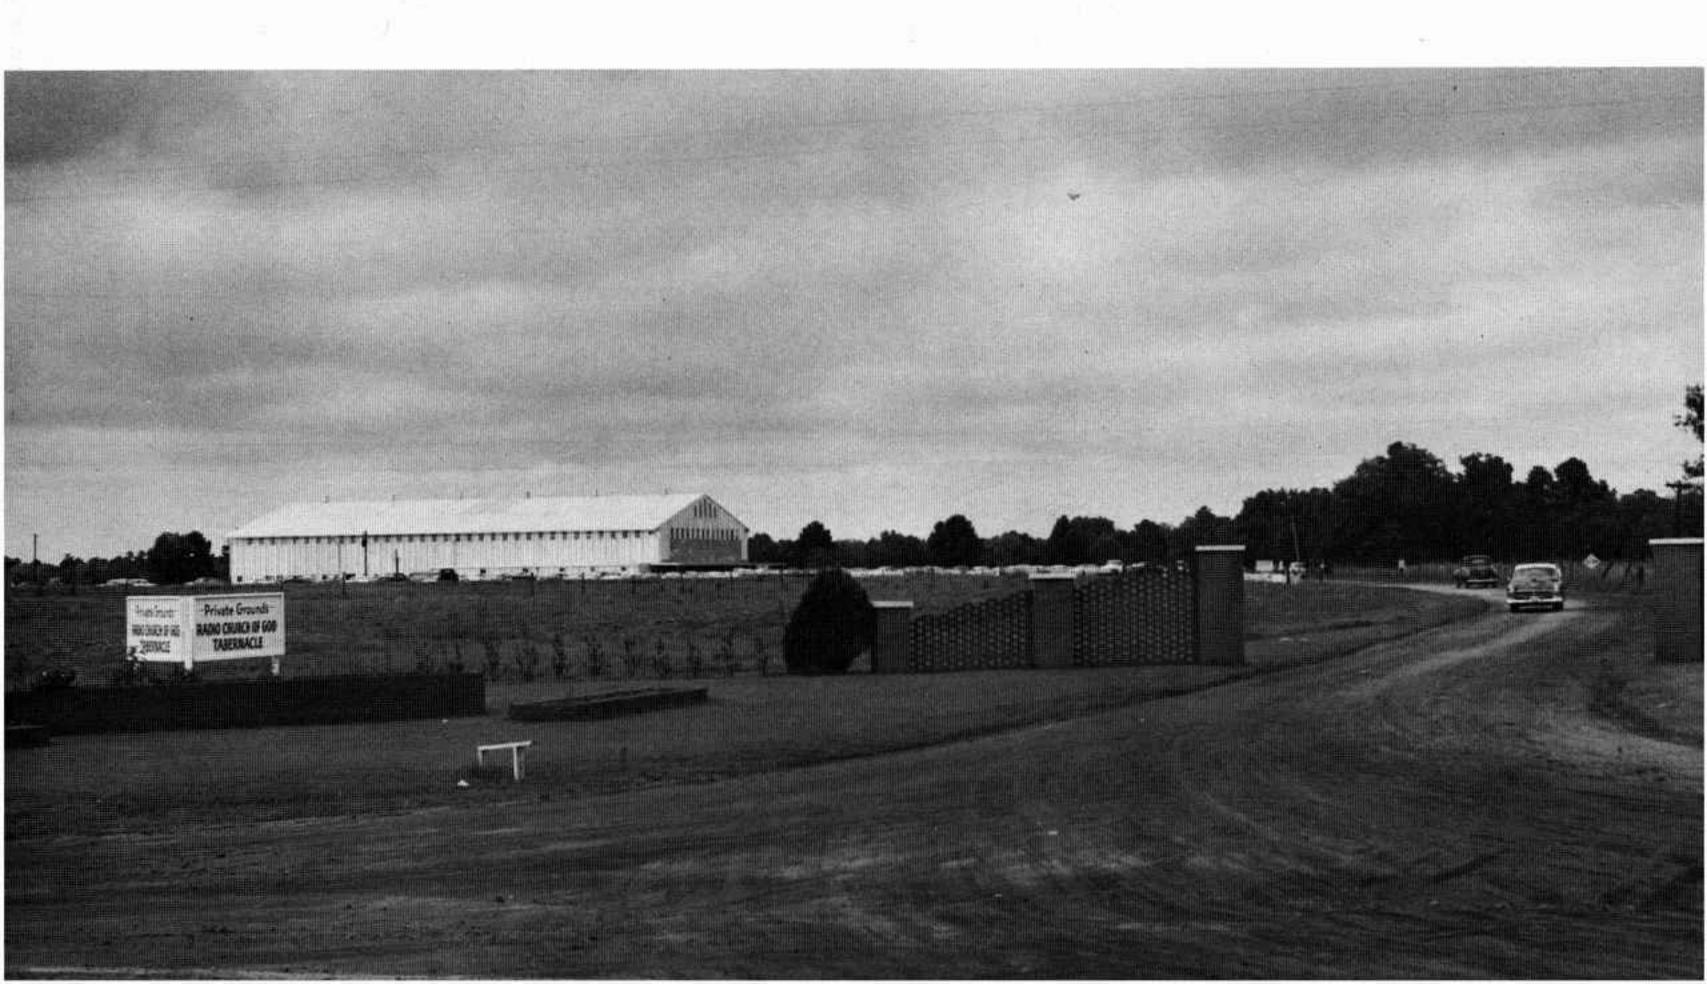

## " Well, Greetings Brethren..."

Thousands of God's people listen intently to inspiring messages brought by God's ministers during the 1958 gathering. The large, newly constructed tabernacle—an architectural triumph—free from obstructing pillars, is supported only by the walls. Plans are being made for its enlargement to provide a seating capacity of 17,000.

A huge aluminized-steel structure extends a greeting to members from all parts of the nation. Its corrugated walls lend beauty and structural strength. The glistening front of this new tabernacle rises fifty feet into the Texas sky. Gentle rolling lawns and a cluster of trees in the foreground add a touch of beauty to this massive edifice.

A striking view — pines silhouetted against the sky at sunset—the massive structure in the distance.

## The Tabernacle