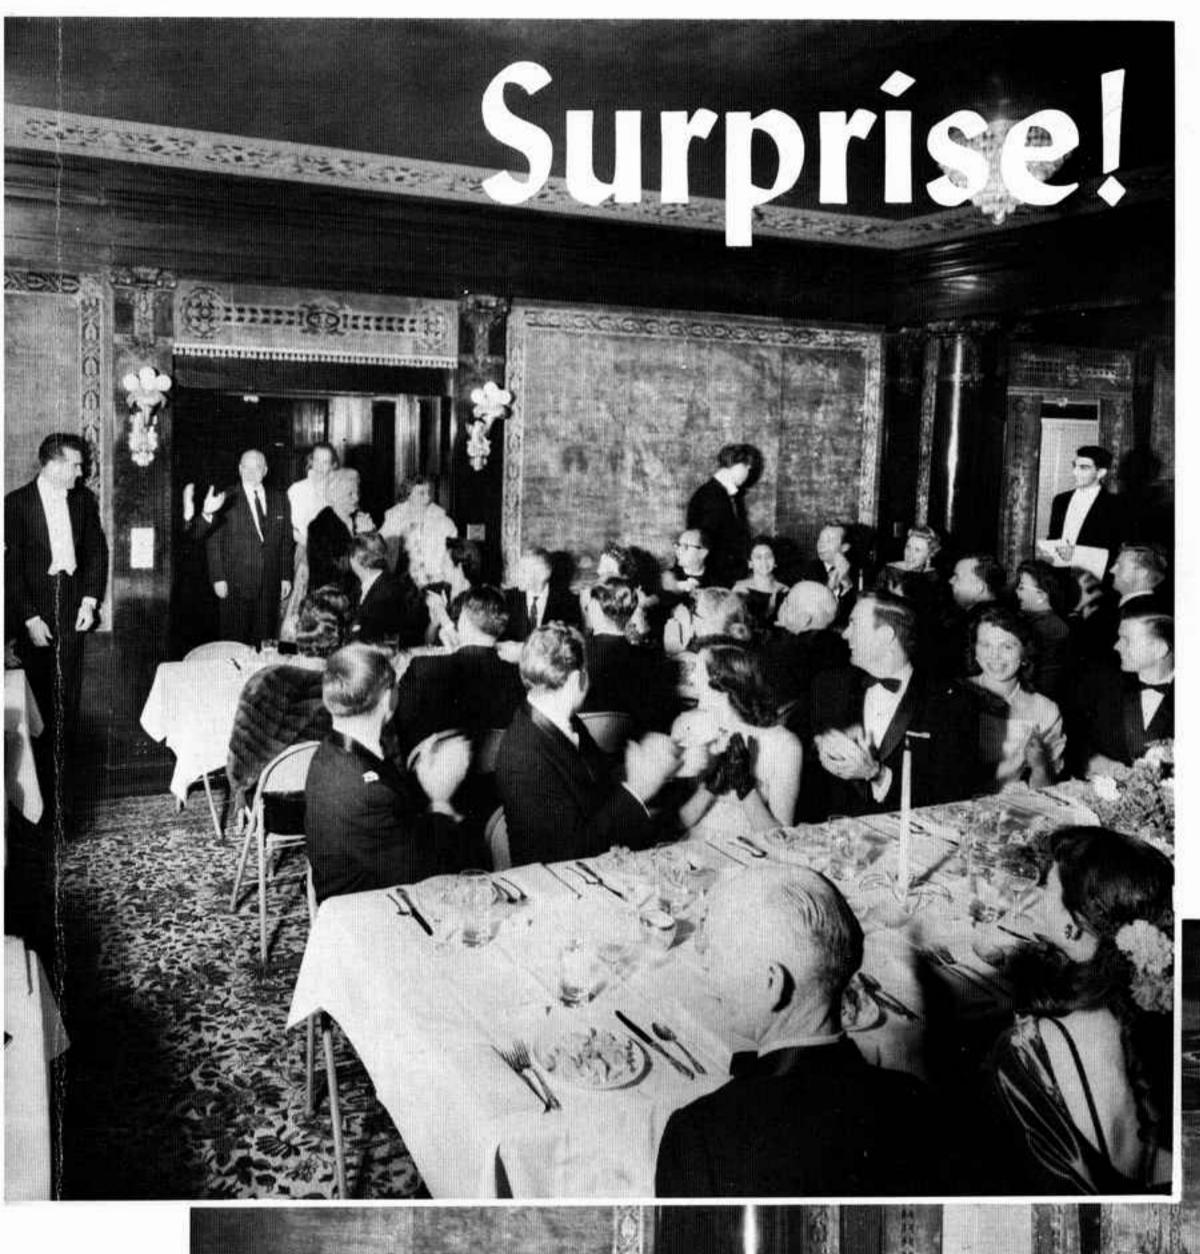

> Multiplied in strength 80,000 times in 25 years, the good news of tomorrow's world is now being heard on every continent on earth.

A formal banquet on the 25th Anniversary of the World Tomorrow broadcast catches Mr. and Mrs. Armstrong completely by surprise. Though the early arrival of the ministers for their annual conference puzzled Mr. Armstrong, he didn't guess their well guarded secret. Recordings of the broadcast made years ago brought back many a memory: How the broadcast has steadily multiplied in scope and power from a mere 100 watts a week in Lane County, Oregon, until today more than five million watts of radio power thunder God's message around this earth.

List of guests beginning with BACK ROW at the left: Mr. and Mrs. Elliott, Mr. and Mrs. Mauck, Mr. Apartian, Mr. and Mrs. Lochner, Mr. and Mrs. Roy Hammer, Mrs. Van der Veer (absent at the moment), Mr. Van der Veer, Mrs. Martin, Mr. and Mrs. Dwight Armstrong, Mr. and Mrs. Rader, Mr. and Mrs. Scott. SECOND ROW: Mr. and Mrs. Herrmann, Mr. and Mrs. Torrance, Mr. and Mrs. Schippert, Mrs. Mann, Mr. and Mrs. Starkey, Mr. and Mrs. Williams, Mr. Chandler, Mr. and Mrs. Ettinger, Mr. and Mrs. Gott, Mr. and Mrs. Mattson. THIRD ROW: Mr. and Mrs. Dorothy, Mr. and Mrs. Prince, Mr. and Mrs. Billingsley, Mr. and Mrs. Wayne Cole, Mr. and Mrs. Rea, Mr. Blackwell, Mr. and Mrs. Raymond Cole, Mr. and Mrs. Clark, Mr. and Mrs. Burk McNair, Mr. and Mrs. Norman Smith. FRONT ROW: (Three at the far left not in picture), Mr. Waterhouse, Mr. and Mrs. Neff, Mr. Carlton Smith, Mr. and Mrs. Friddle, Mr. and Mrs. Manteufel, Dr. Meredith, Mr. and Mrs. Hill, Mrs. Hoeh (absent), Mr. Hoeh, Mr. and Mrs. Swisher, Mr. and Mrs. Meredith. TABLE at the right: Mrs. Lois Armstrong, Mr. and Mrs. Herbert W. Armstrong, Mr. and Mrs. Garner Ted Armstrong.