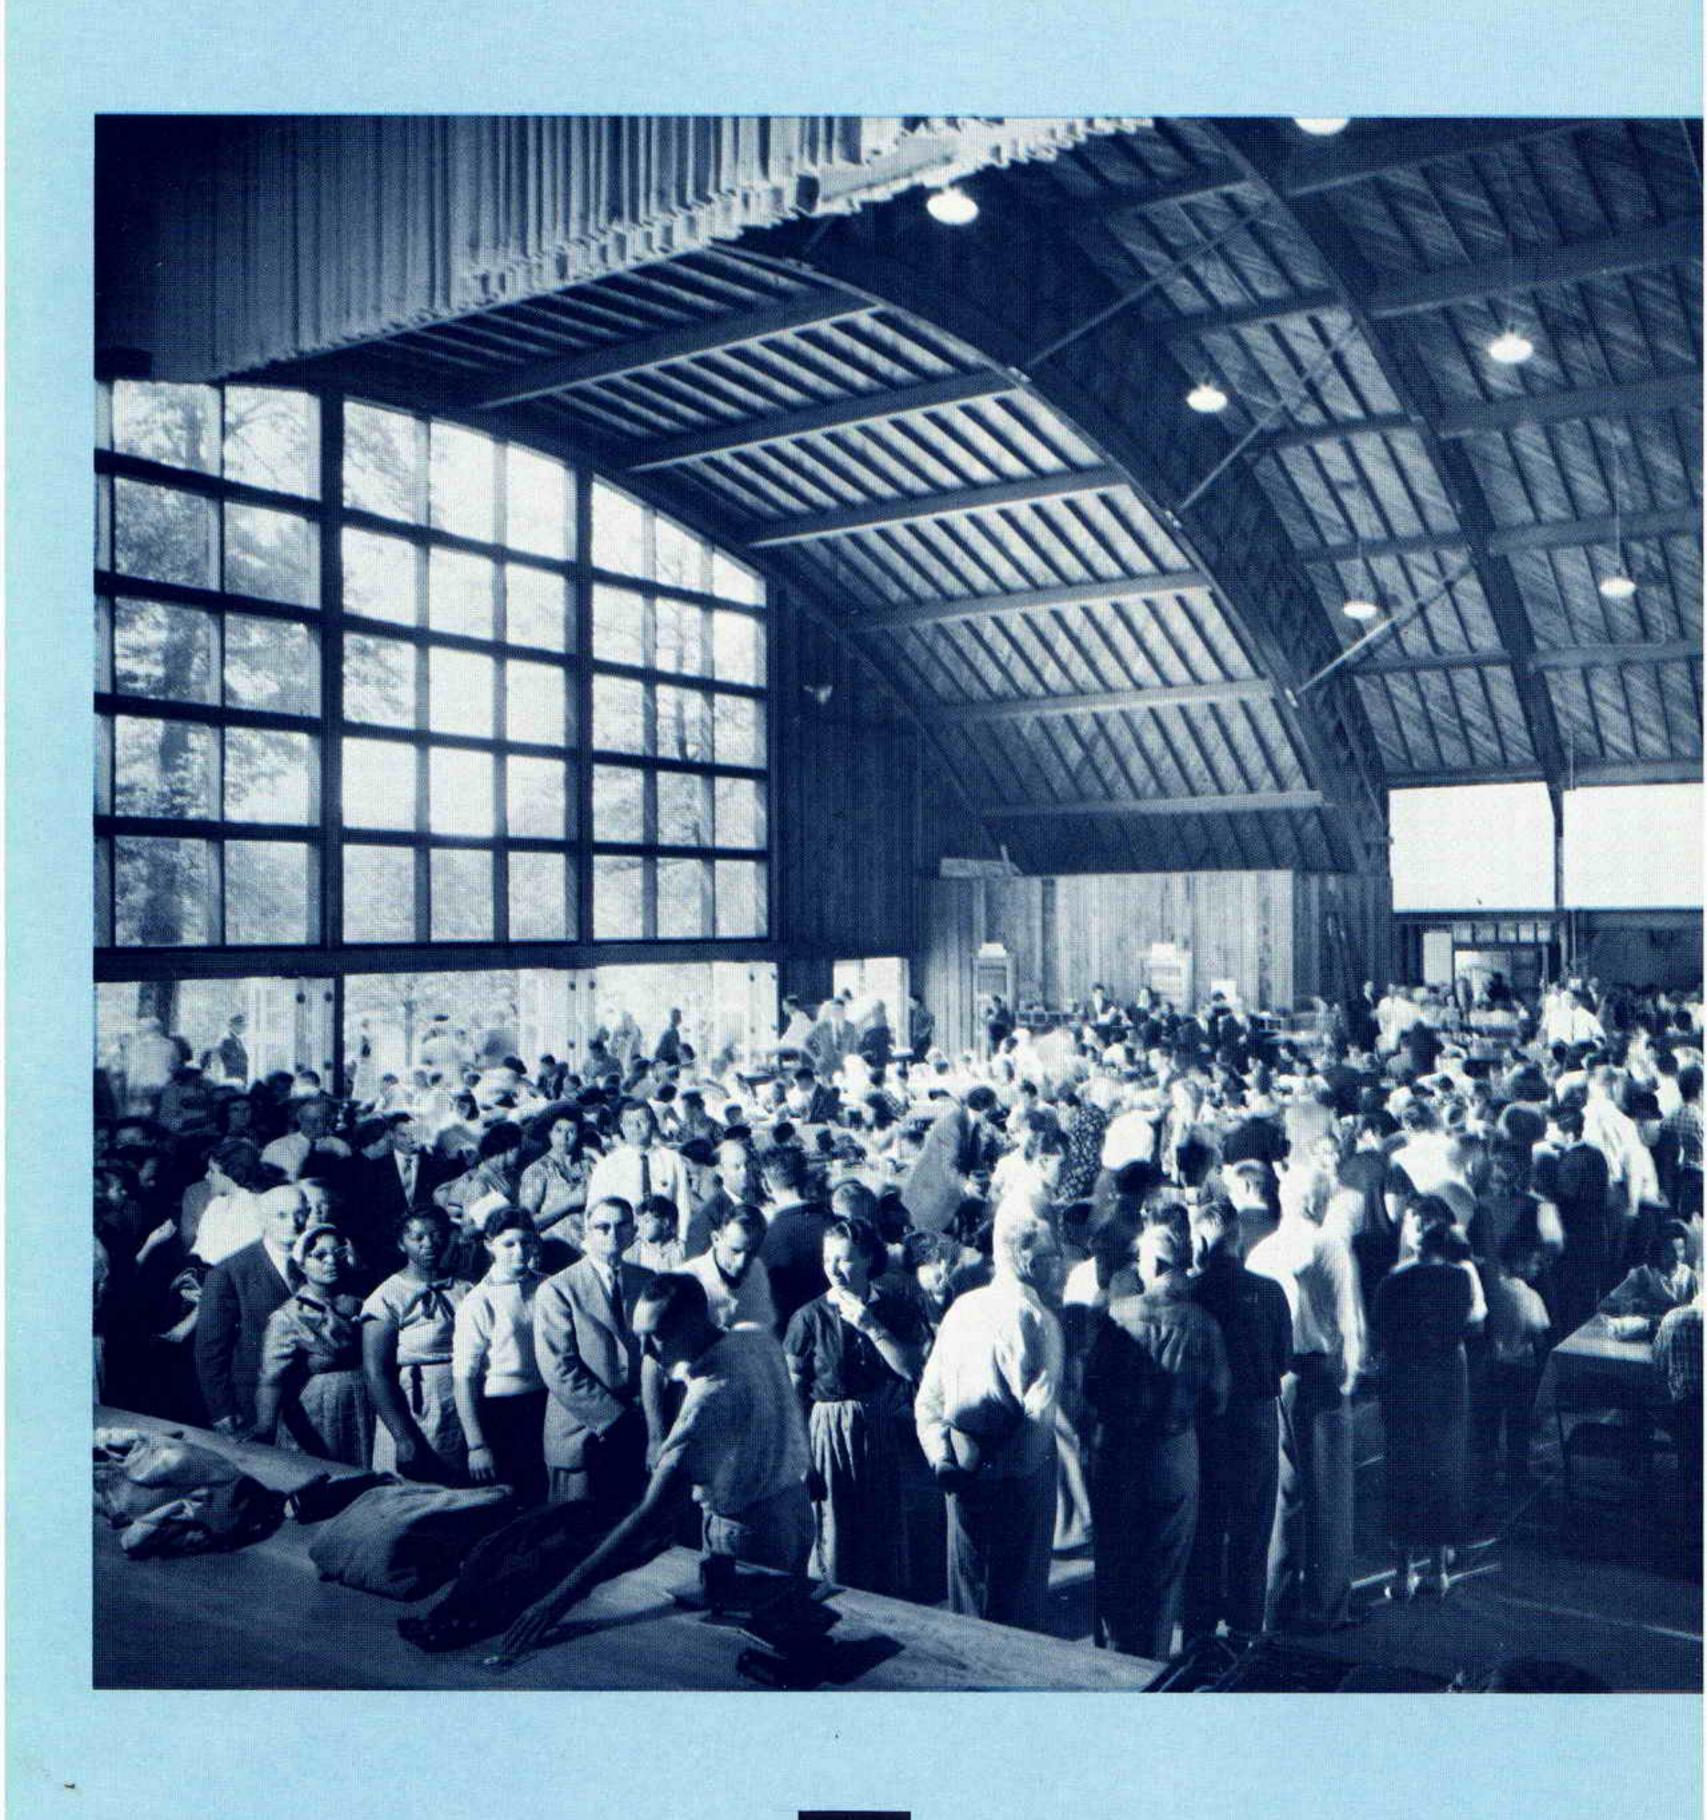

## " Well, Greetings Brethren..."

Thousands of God's people listen intently to inspiring messages brought by God's ministers during the 1958 gathering. The large, newly constructed tabernacle—an architectural triumph—free from obstructing pillars, is supported only by the walls. Plans are being made for its enlargement to provide a seating capacity of 17,000.

A huge aluminized-steel structure extends a greeting to members from all parts of the nation. Its corrugated walls lend beauty and structural strength. The glistening front of this new tabernacle rises fifty feet into the Texas sky. Gentle rolling lawns and a cluster of trees in the foreground add a touch of beauty to this massive edifice.