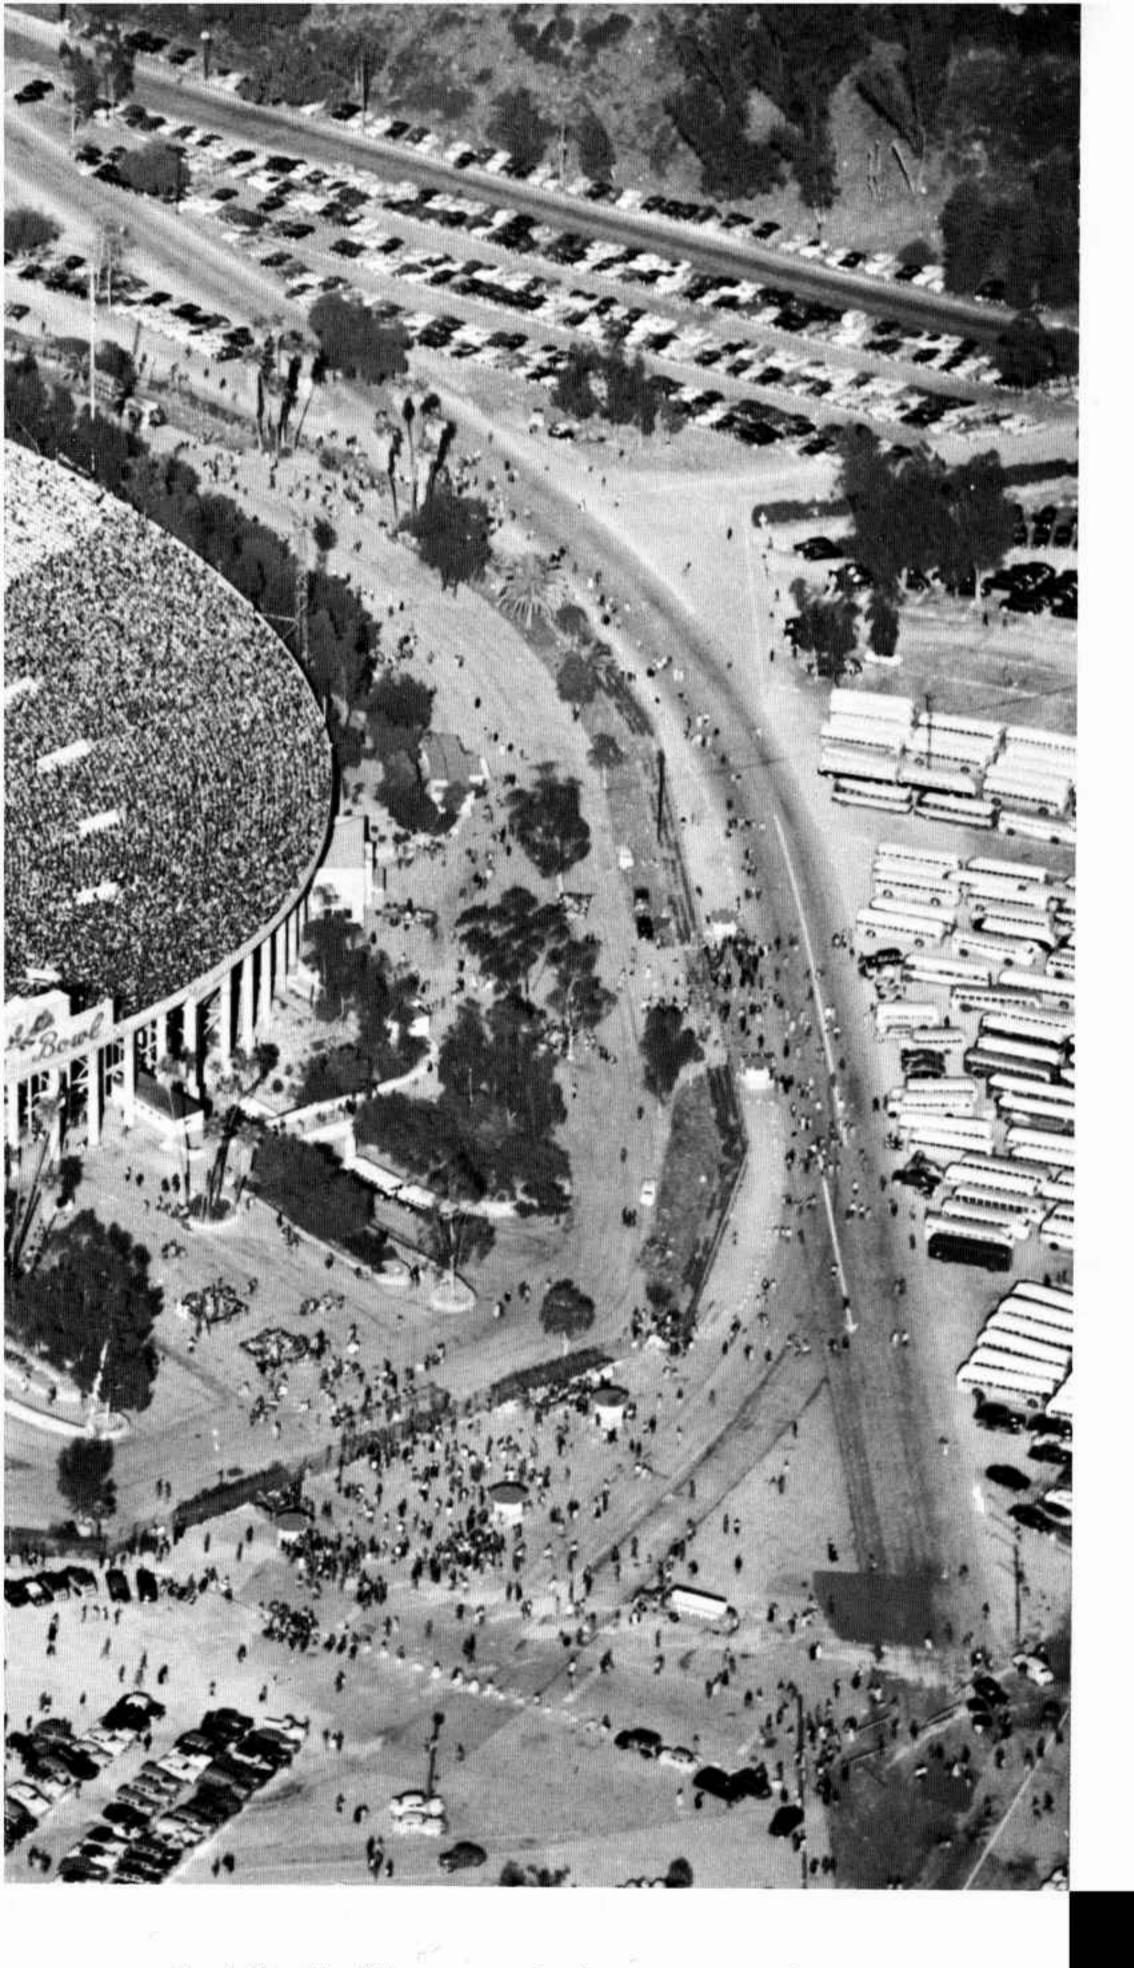

Football, with all its pomp and gaiety, came to Pasadena in 1916—twenty-six years after the first Tournament of Roses Parade. Over 100,000 spectators now crowd the stadium for this annual event. Located but a short distance north of Ambassador College, the Rose Bowl provides a scenic reward to students enjoying a relaxing walk.