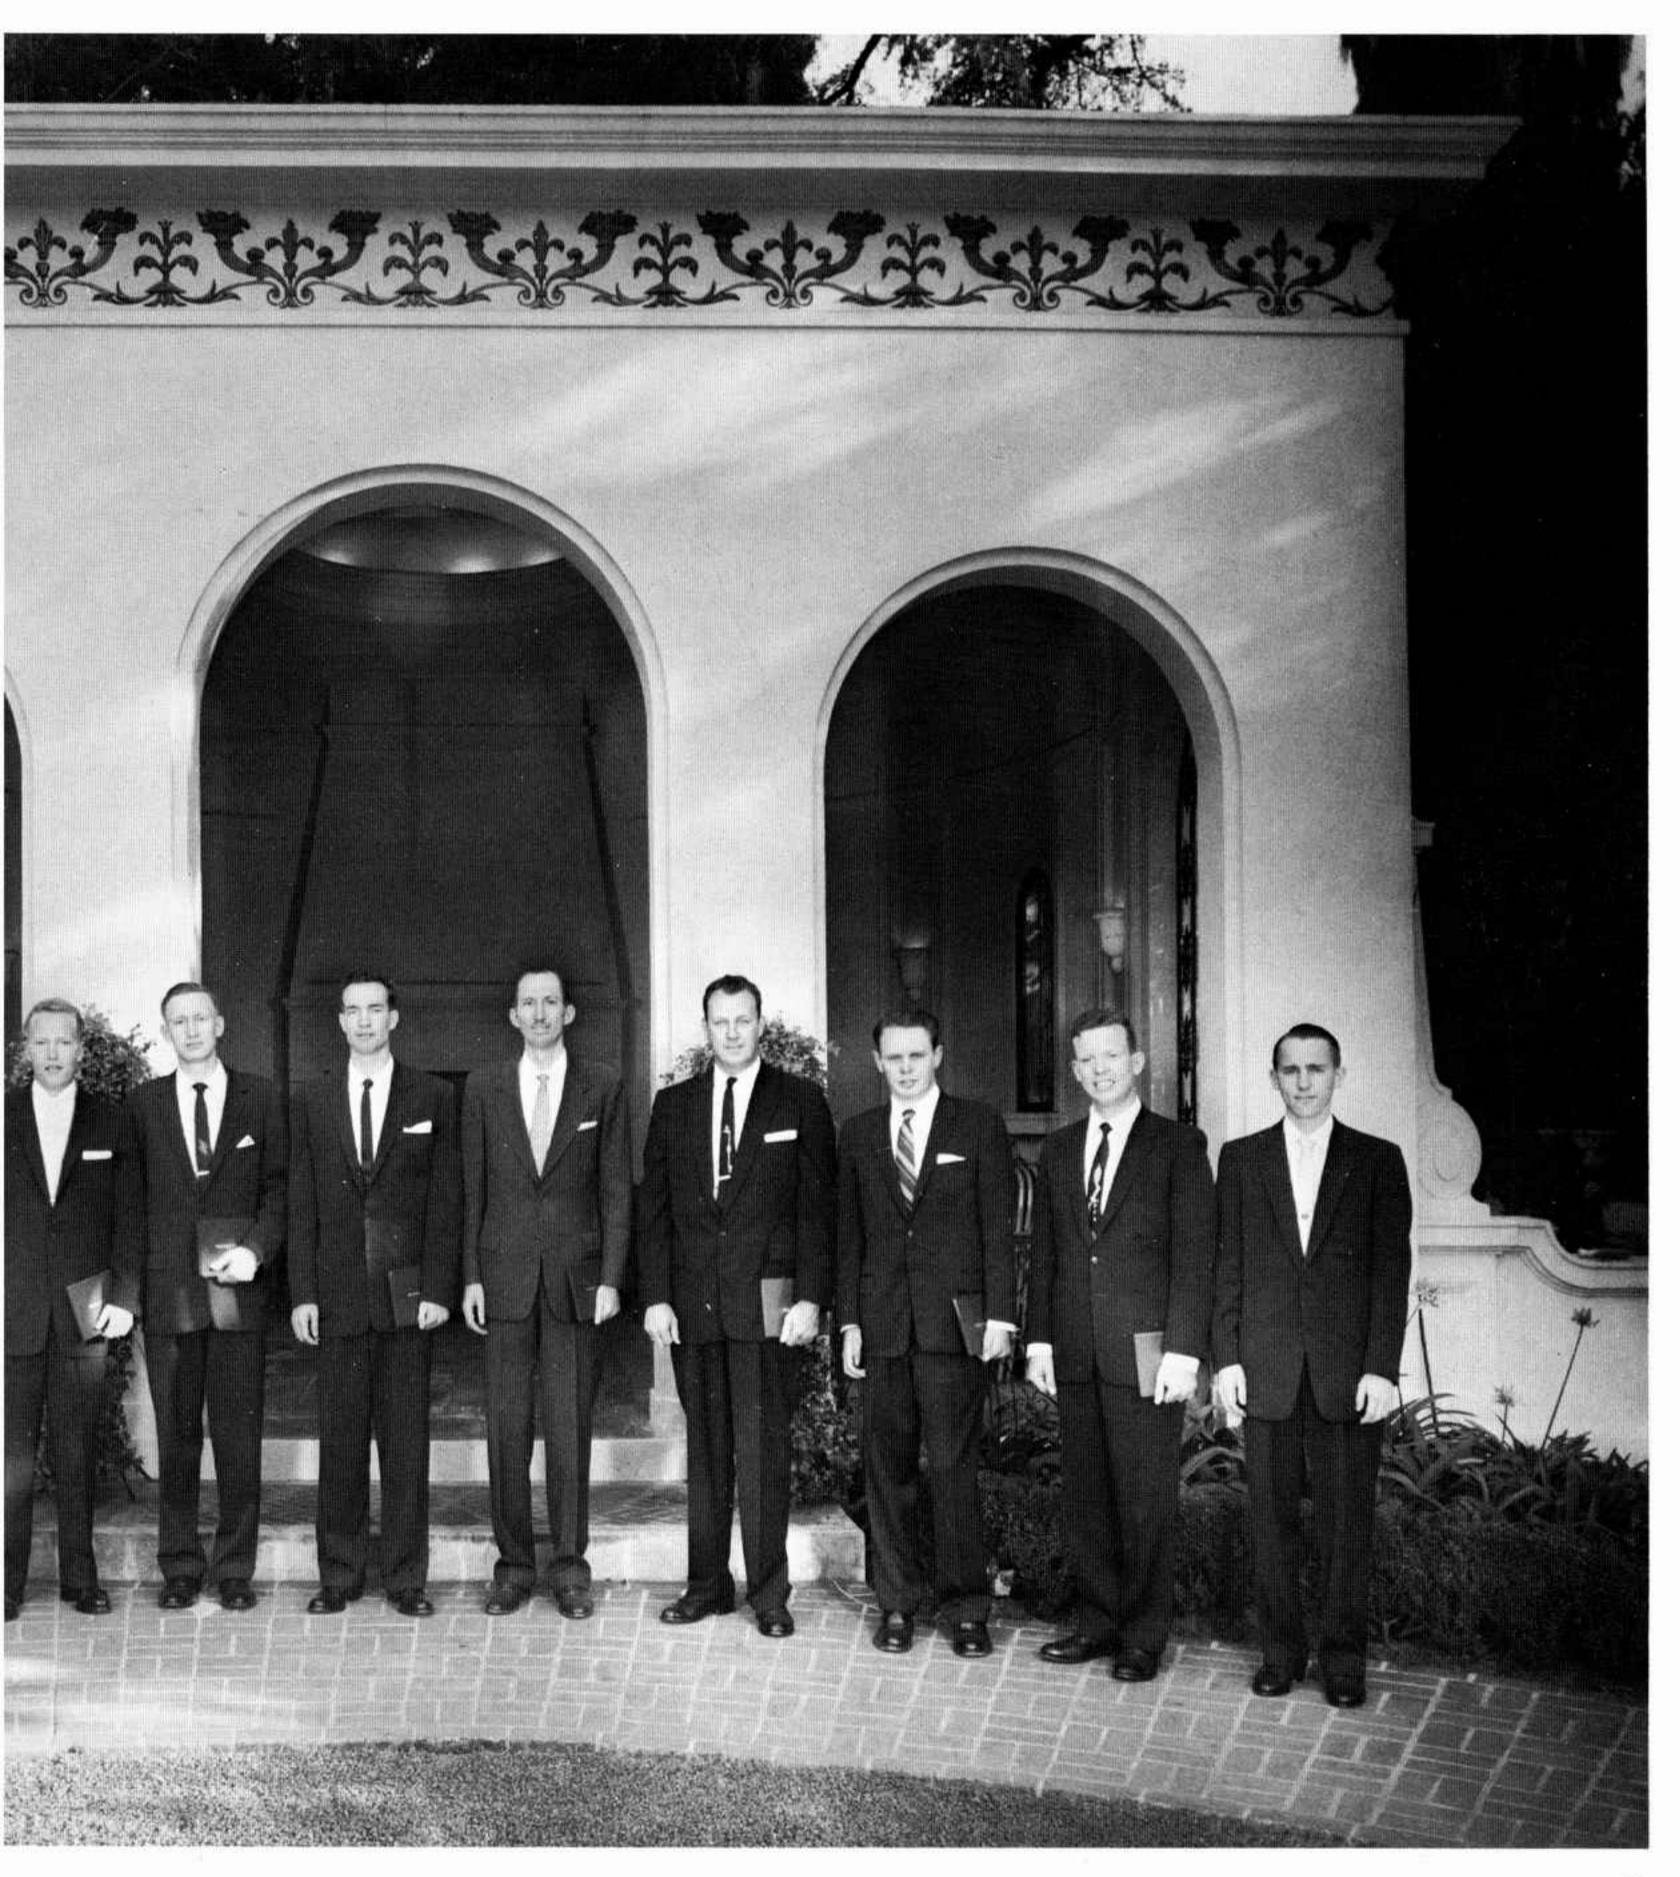

Graduation only minutes over eleven men, representing the eighth and largest graduating class of Ambassador College, pose before the Tempietto, equipped for a future in the work of God.

> Left to right: Charles V. Dorothy, Ronald L. Chandler, Donald G. Wofford, John B. Bald, Allen D. Manteufel, Bryce G. Clark, J. W. Robinson, Hugh M. Mauck, Gary L. Sefcak, Ernest L. Martin, Dennis E. Prather.