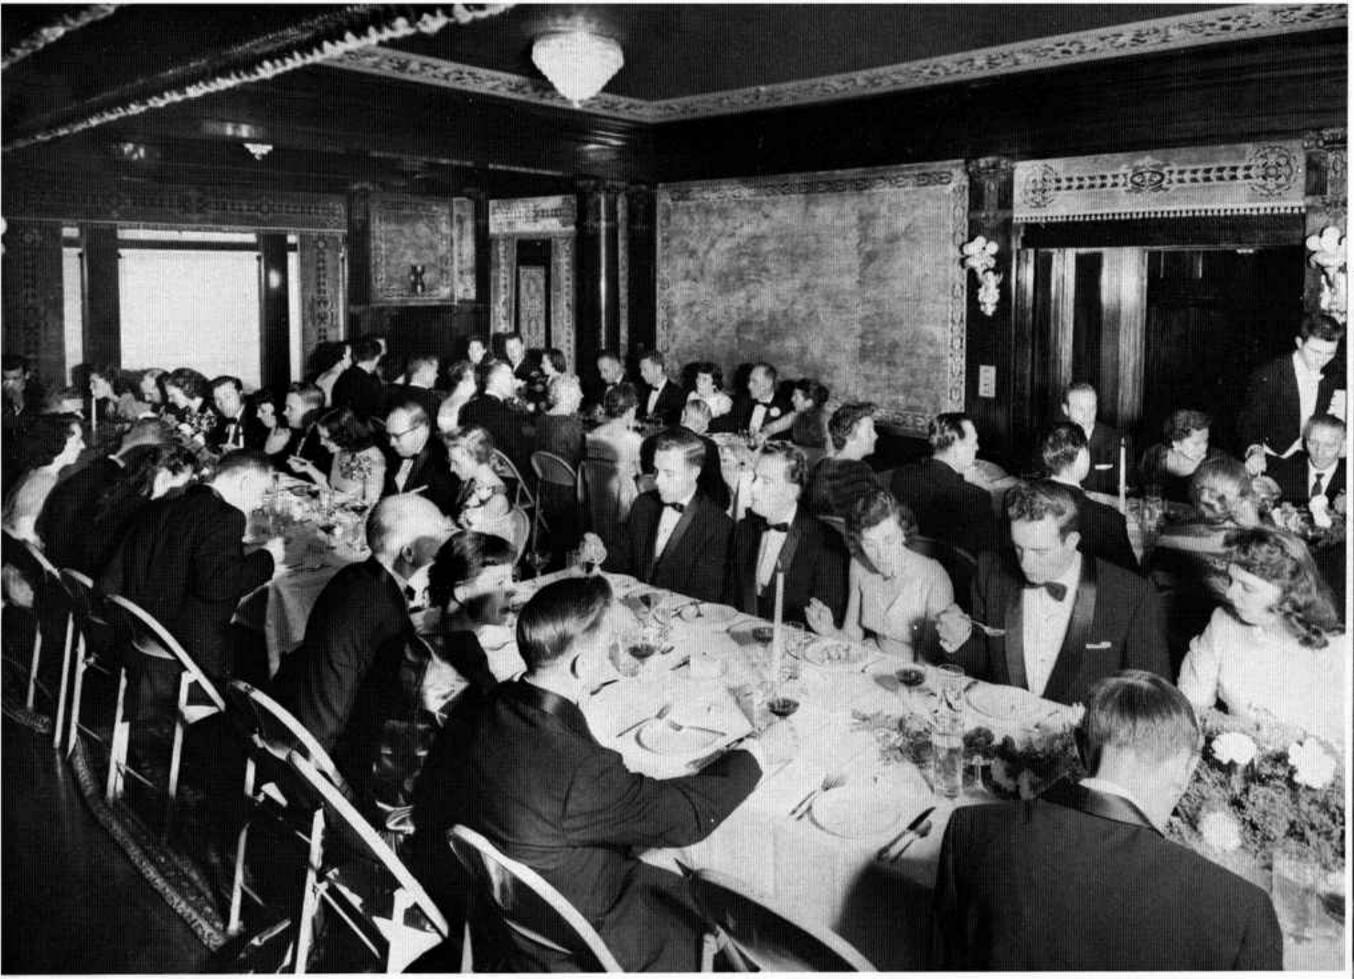

> Multiplied in strength 80,000 times in 25 years, the good news of tomorrow's world is now being heard on every continent on earth.

A formal banquet on the 25th Anniversary of the World Tomorrow broadcast catches Mr. and Mrs. Armstrong completely by surprise. Though the early arrival of the ministers for their annual conference puzzled Mr. Armstrong, he didn't guess their well guarded secret. Recordings of the broadcast made years ago brought back many a memory: How the broadcast has steadily multiplied in scope and power from a mere 100 watts a week in Lane County, Oregon, until today more than five million watts of radio power thunder God's message around this earth.

List of guests beginning with BACK ROW at the left: Mr. and Mrs. Elliott, Mr. and Mrs. Mauck, Mr. Apartian, Mr. and Mrs. Lochner, Mr. and Mrs. Roy Hammer, Mrs. Van der Veer (absent at the moment), Mr. Van der Veer, Mrs. Martin, Mr. and Mrs. Dwight Armstrong, Mr. and Mrs. Rader, Mr. and Mrs. Scott. SECOND ROW: Mr. and Mrs. Herrmann, Mr. and Mrs. Torrance, Mr. and Mrs. Schippert, Mrs. Mann, Mr. and Mrs. Starkey, Mr. and Mrs. Williams, Mr. Chandler, Mr. and Mrs. Ettinger, Mr. and Mrs. Gott, Mr. and Mrs. Mattson. THIRD ROW: Mr. and Mrs. Dorothy, Mr. and Mrs. Prince, Mr. and Mrs. Billingsley, Mr. and Mrs. Wayne Cole, Mr. and Mrs. Rea, Mr. Blackwell, Mr. and Mrs. Raymond Cole, Mr. and Mrs. Clark, Mr. and Mrs. Burk McNair, Mr. and Mrs. Norman Smith. FRONT ROW: (Three at the far left not in picture), Mr. Waterhouse, Mr. and Mrs. Neff, Mr. Carlton Smith, Mr. and Mrs. Friddle, Mr. and Mrs. Manteufel, Dr. Meredith, Mr. and Mrs. Hill, Mrs. Hoeh (absent), Mr. Hoeh, Mr. and Mrs. Swisher, Mr. and Mrs. Meredith. TABLE at the right: Mrs. Lois Armstrong, Mr. and Mrs. Herbert W. Armstrong, Mr. and Mrs. Garner Ted Armstrong.