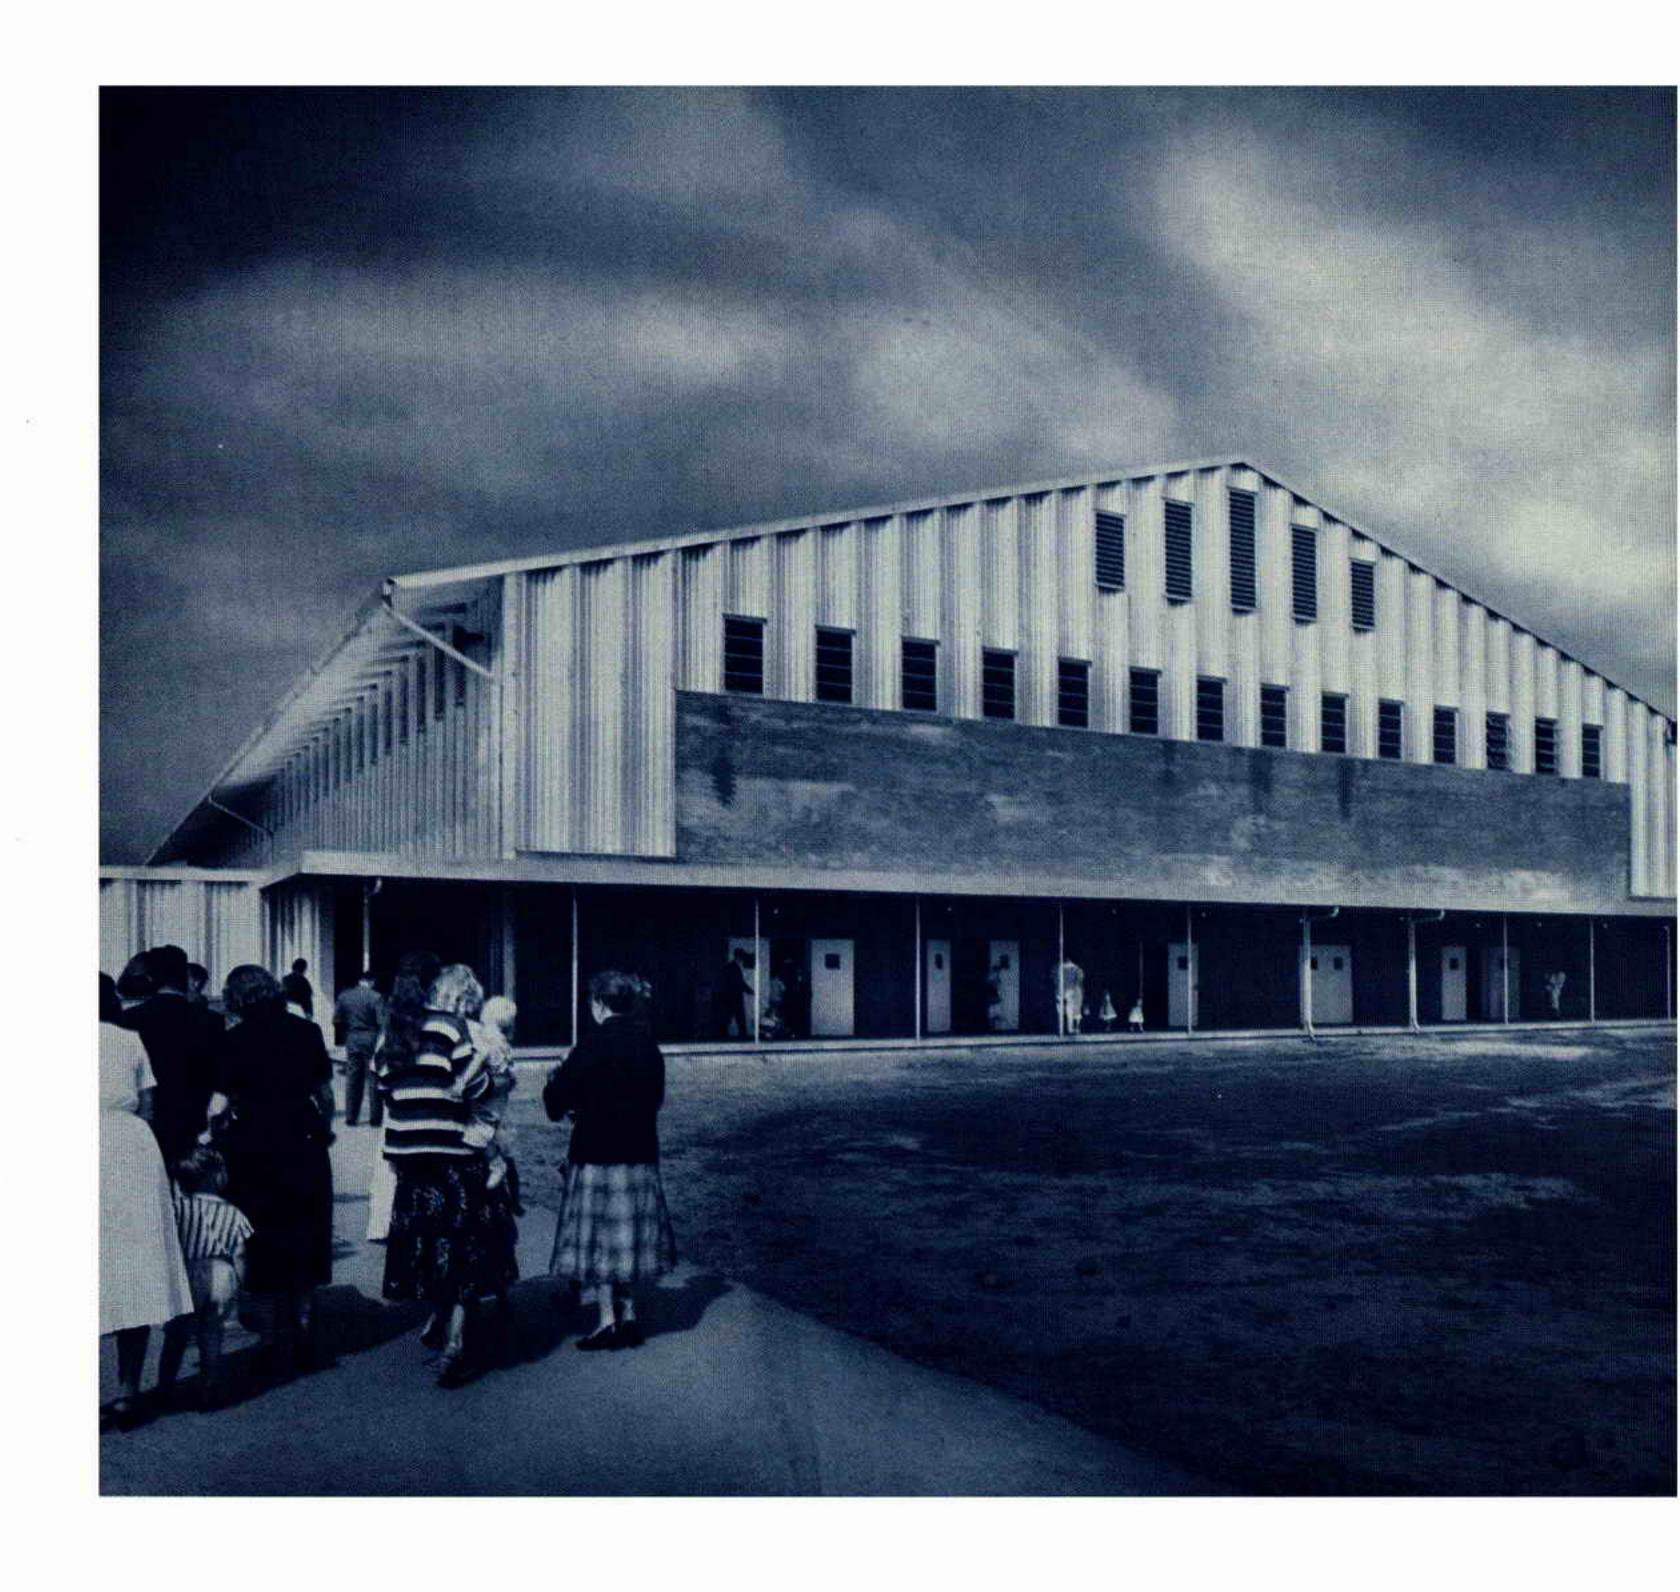

## " Well, Greetings Brethren..."

Thousands of God's people listen intently to inspiring messages brought by God's ministers during the 1958 gathering. The large, newly constructed tabernacle—an architectural triumph—free from obstructing pillars, is supported only by the walls. Plans are being made for its enlargement to provide a seating capacity of 17,000.

A huge aluminized-steel structure extends a greeting to members from all parts of the nation. Its corrugated walls lend beauty and structural strength. The glistening front of this new tabernacle rises fifty feet into the Texas sky. Gentle rolling lawns and a cluster of trees in the foreground add a touch of beauty to this massive edifice.

A striking view — pines silhouetted against the sky at sunset—the massive structure in the distance.