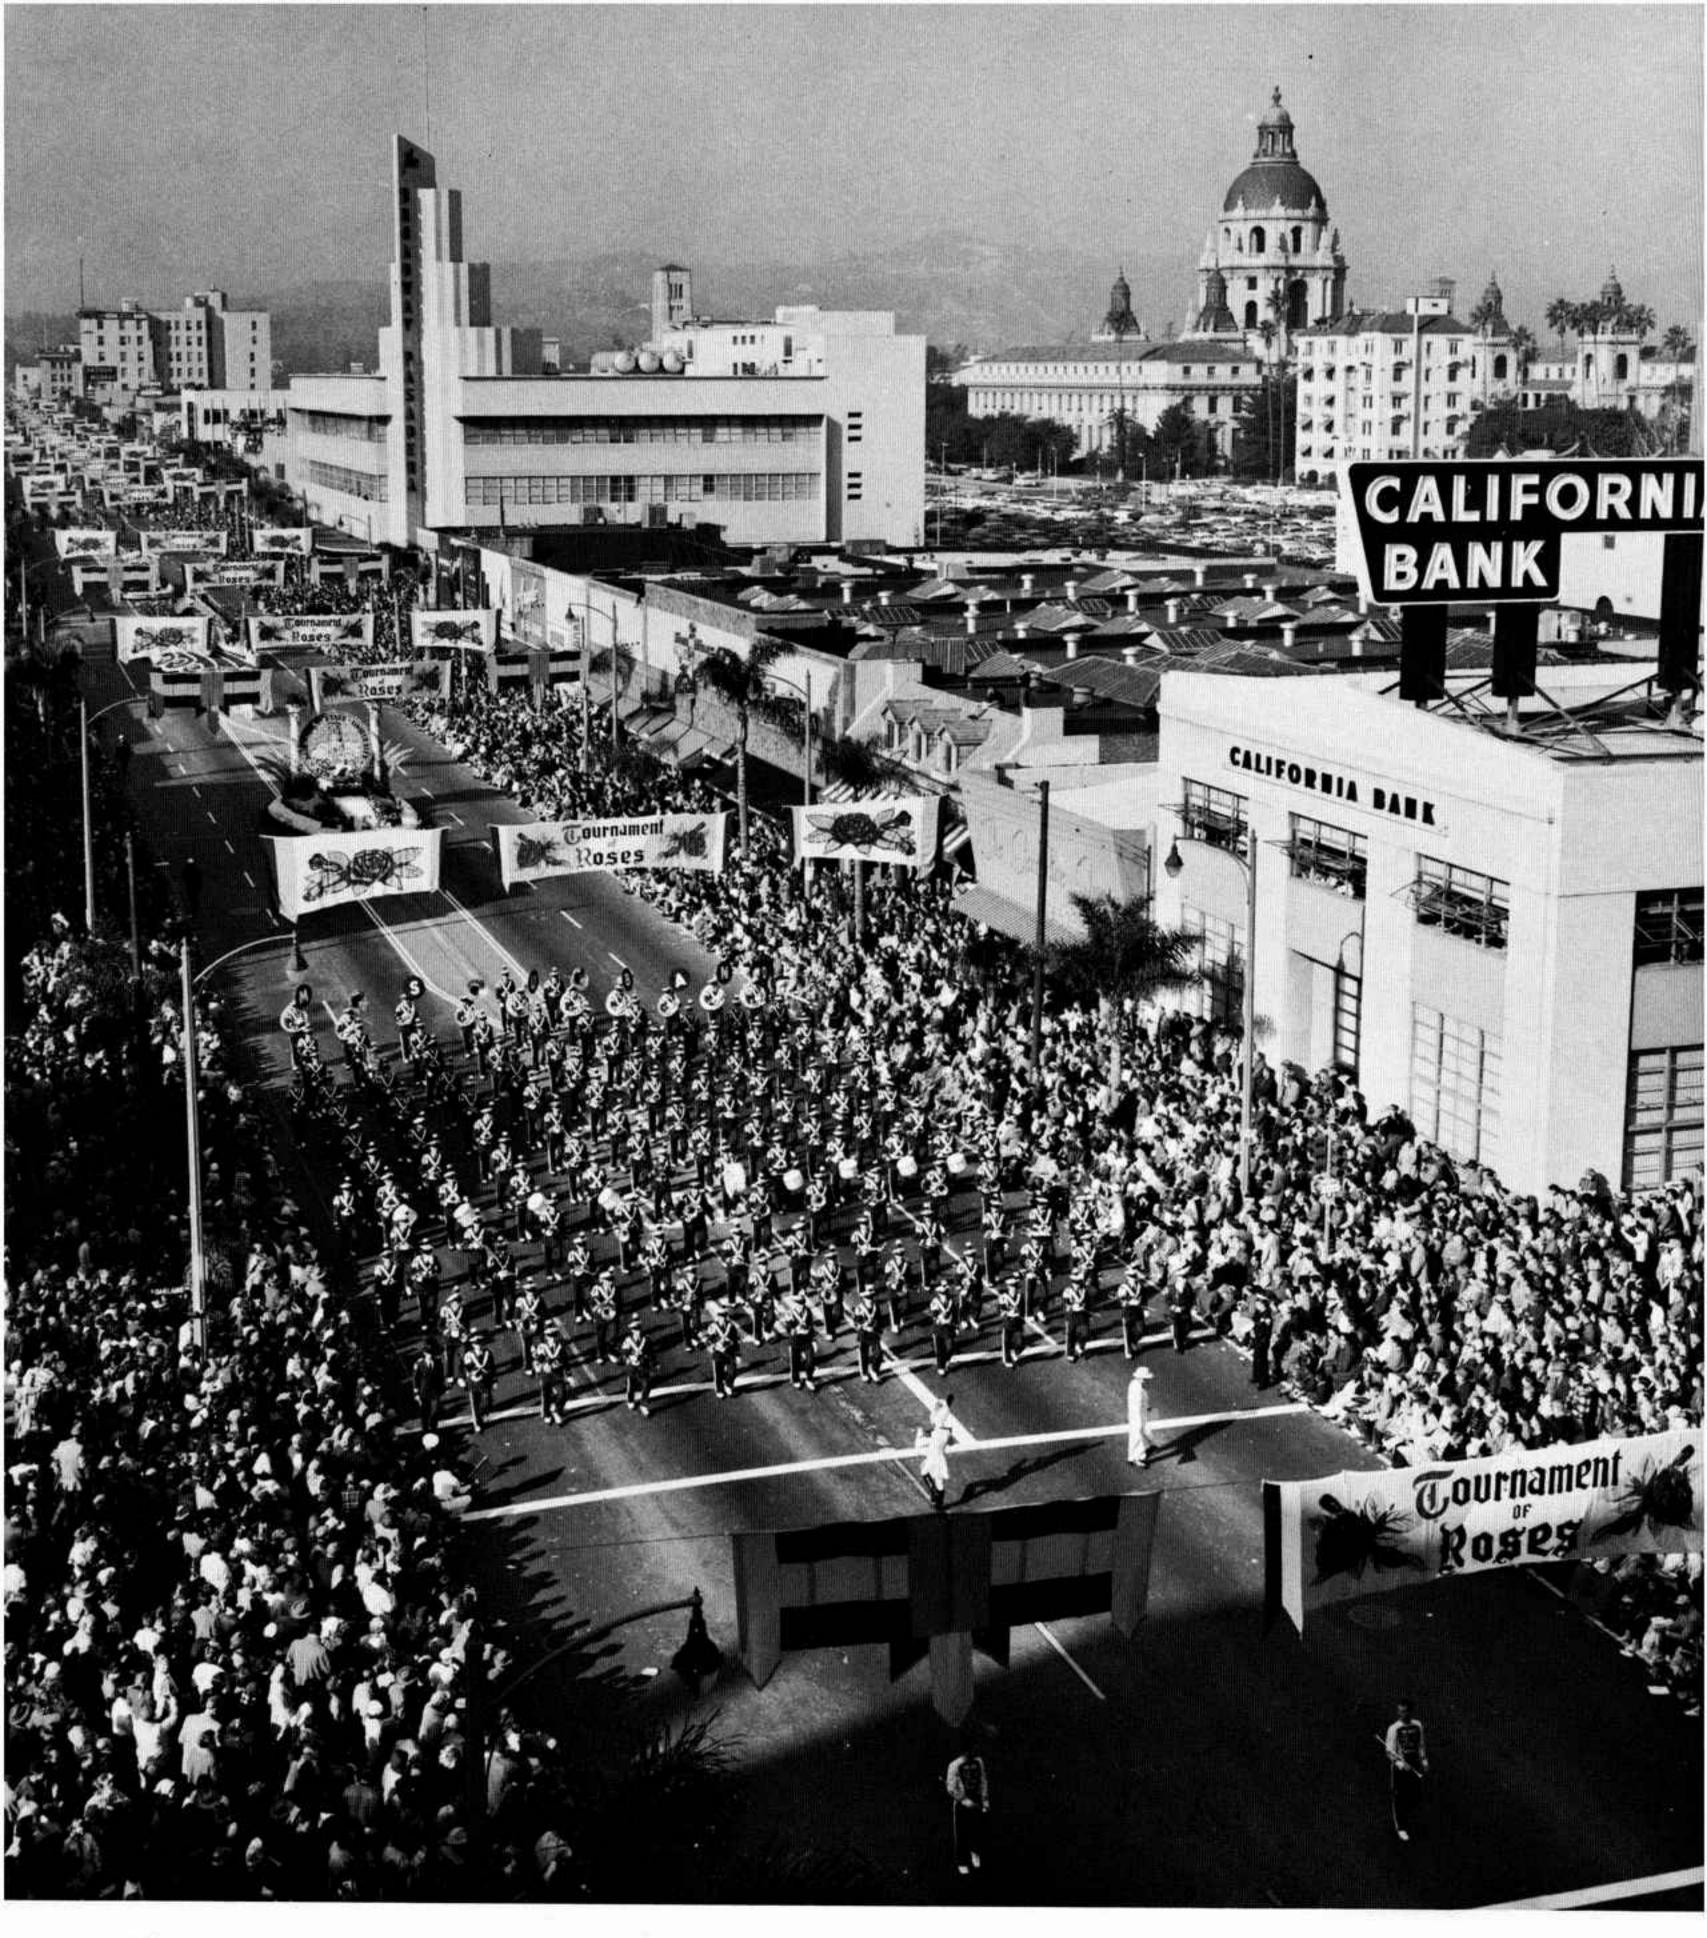

The first of January brings close to 2 million spectators to line the city's main boulevards for the annual Tournament of Roses Parade while uncounted millions across the nation watch this event on television. Millions of roses, mums, poppies, orchids, and other colorful flowers decorate the more than 60 floral floats. Vivid costuming, highly polished metal and silver trim emphasize the participants' bands, and the equestrians. Hours later Pasadena's Rose Bowl swells to overflowing with 100,000 football enthusiasts eager for the commencement of the annual Rose Bowl game.

# Tournament of Roses

Is your goal the temporary reward of a few moments of glory or is it the enduring reward of a lifetime well spent with the end to hear those words, "Well done thou good and faithful servant."

From its starting point next to the Ambassador Campus on famous South Orange Grove Avenue, the colorific Rose Parade proceeds down the five mile path through the city via Colorado Street. Throngs of residents and visitors, totaling over one million, jam the stands and sidewalks for a memorable view of vivid, floral floats, gaudy banners, resounding brass bands and equestrians decked with three million dollars worth of silver.