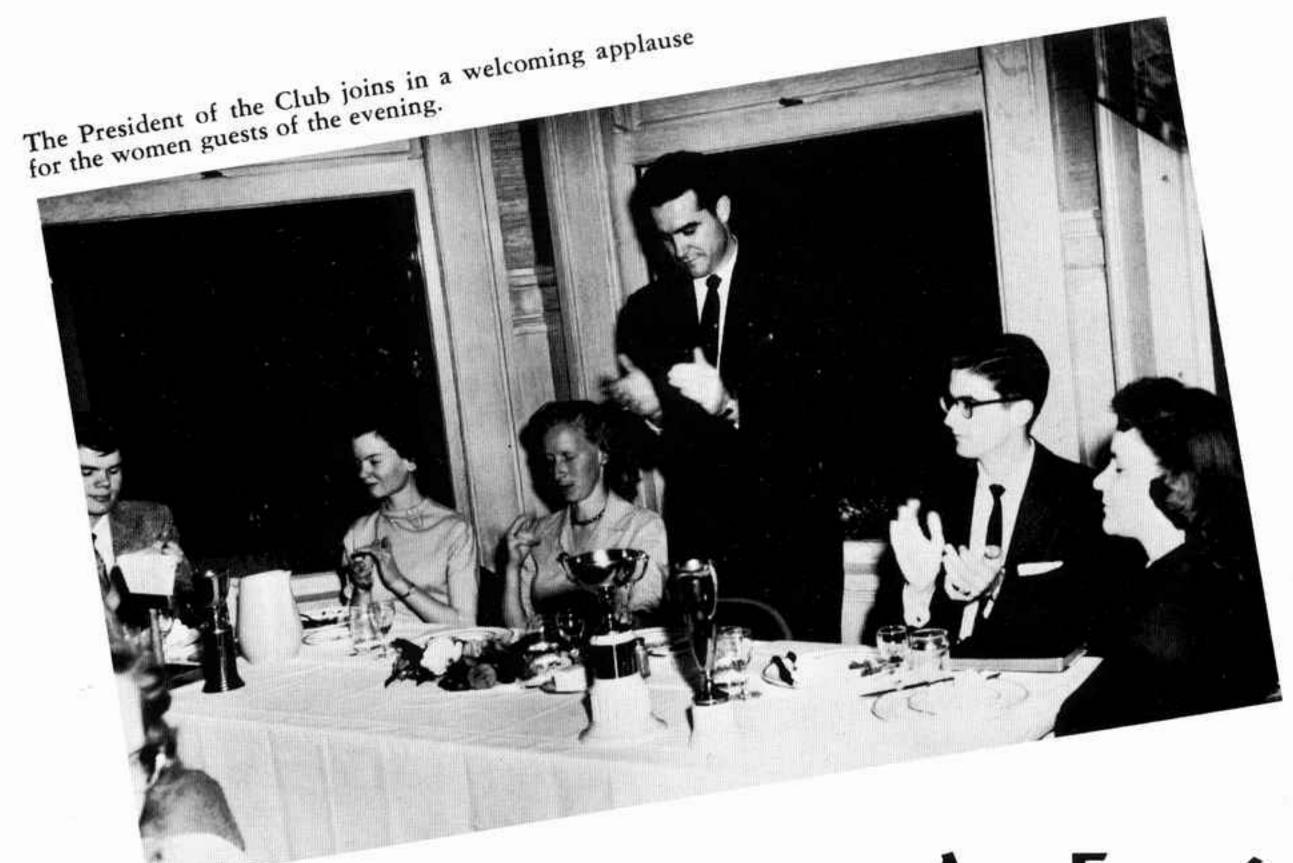

## An Evening with

Intermission—a moment to express our own views on these serious subjects.

Refreshed and relaxed in anticipation of the speeches to follow.

A precise, well organized, thought-provoking delivery. At the table a critic prepares his evaluation.