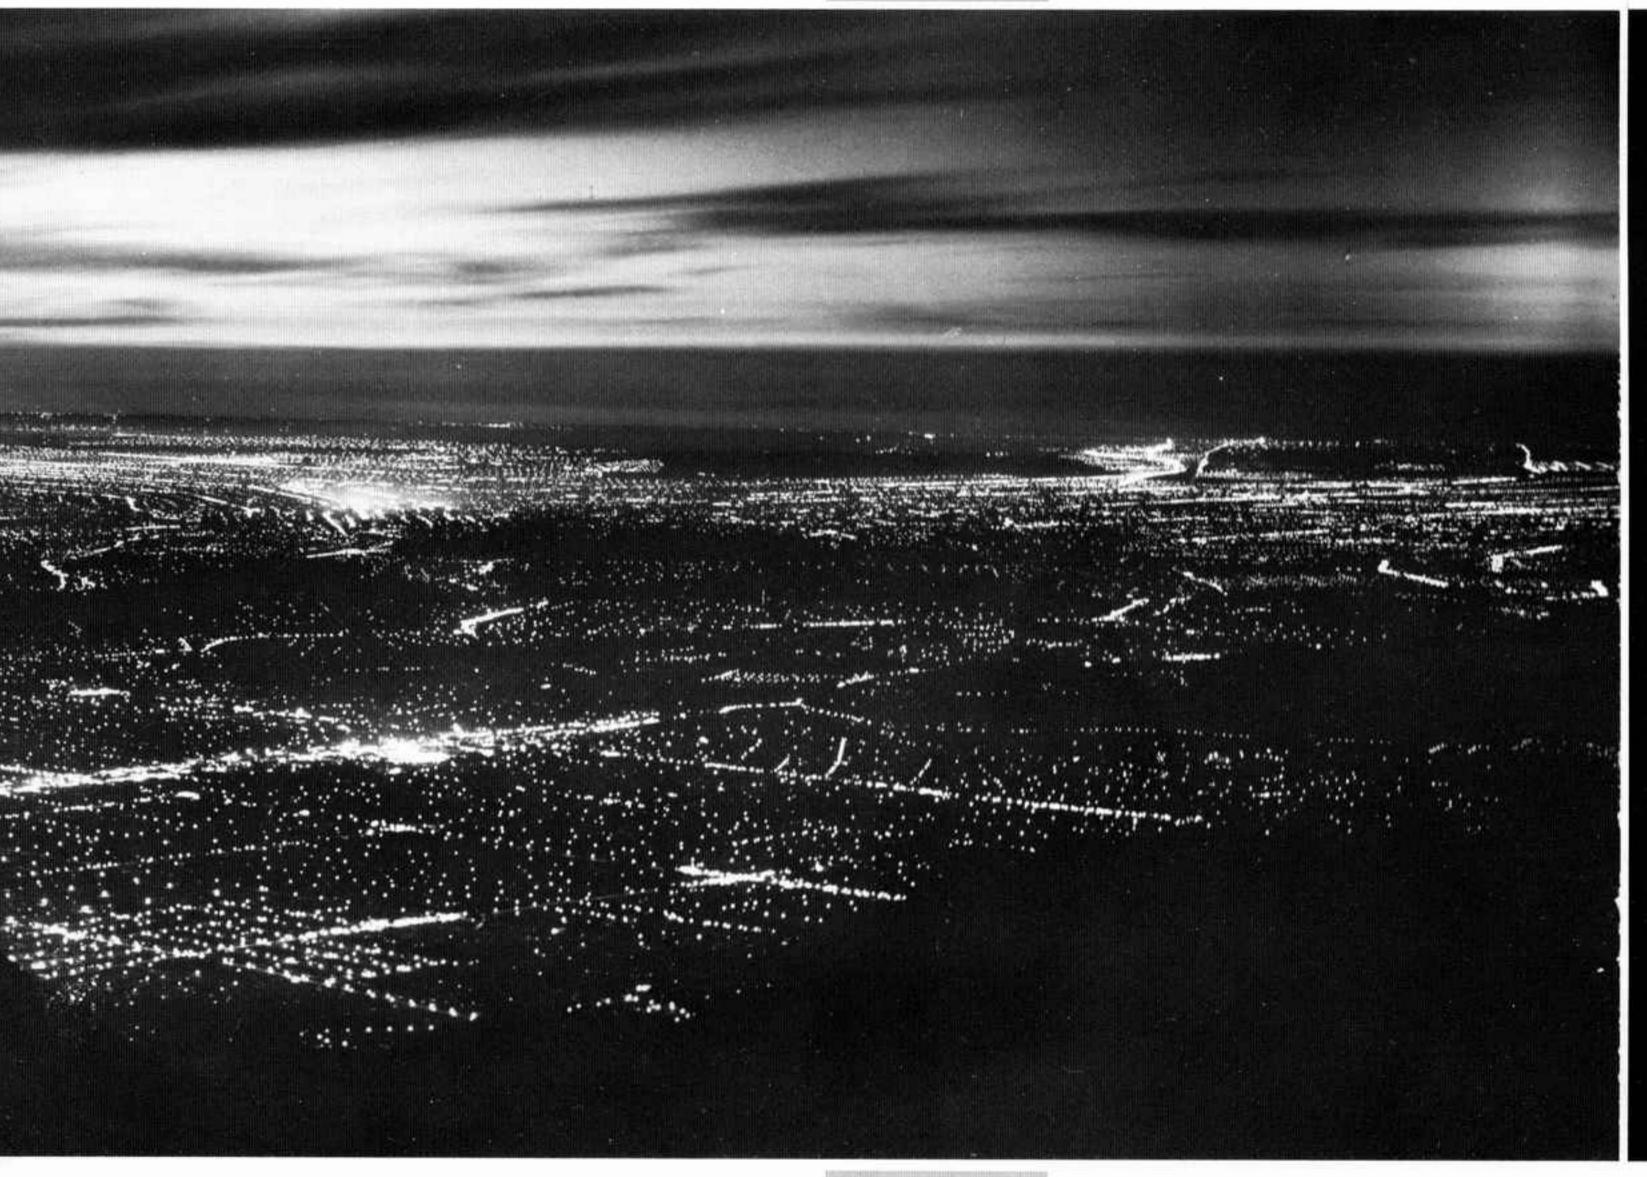

# Los Angeles Basin

J. O. Hickox

From Mt. Wilson, looking down on the largest metropolitan area in the world. Pasadena is in the foreground, center. Beyond is Los Angeles. To the right are lights of Hollywood, and extreme right, 35 miles away, Santa Monica and the Pacific Ocean. The lights of Long Beach, also 35 miles distant, are seen at extreme left. Within this lighted area live nearly five million people, about one half the population of the second most populous state, California.