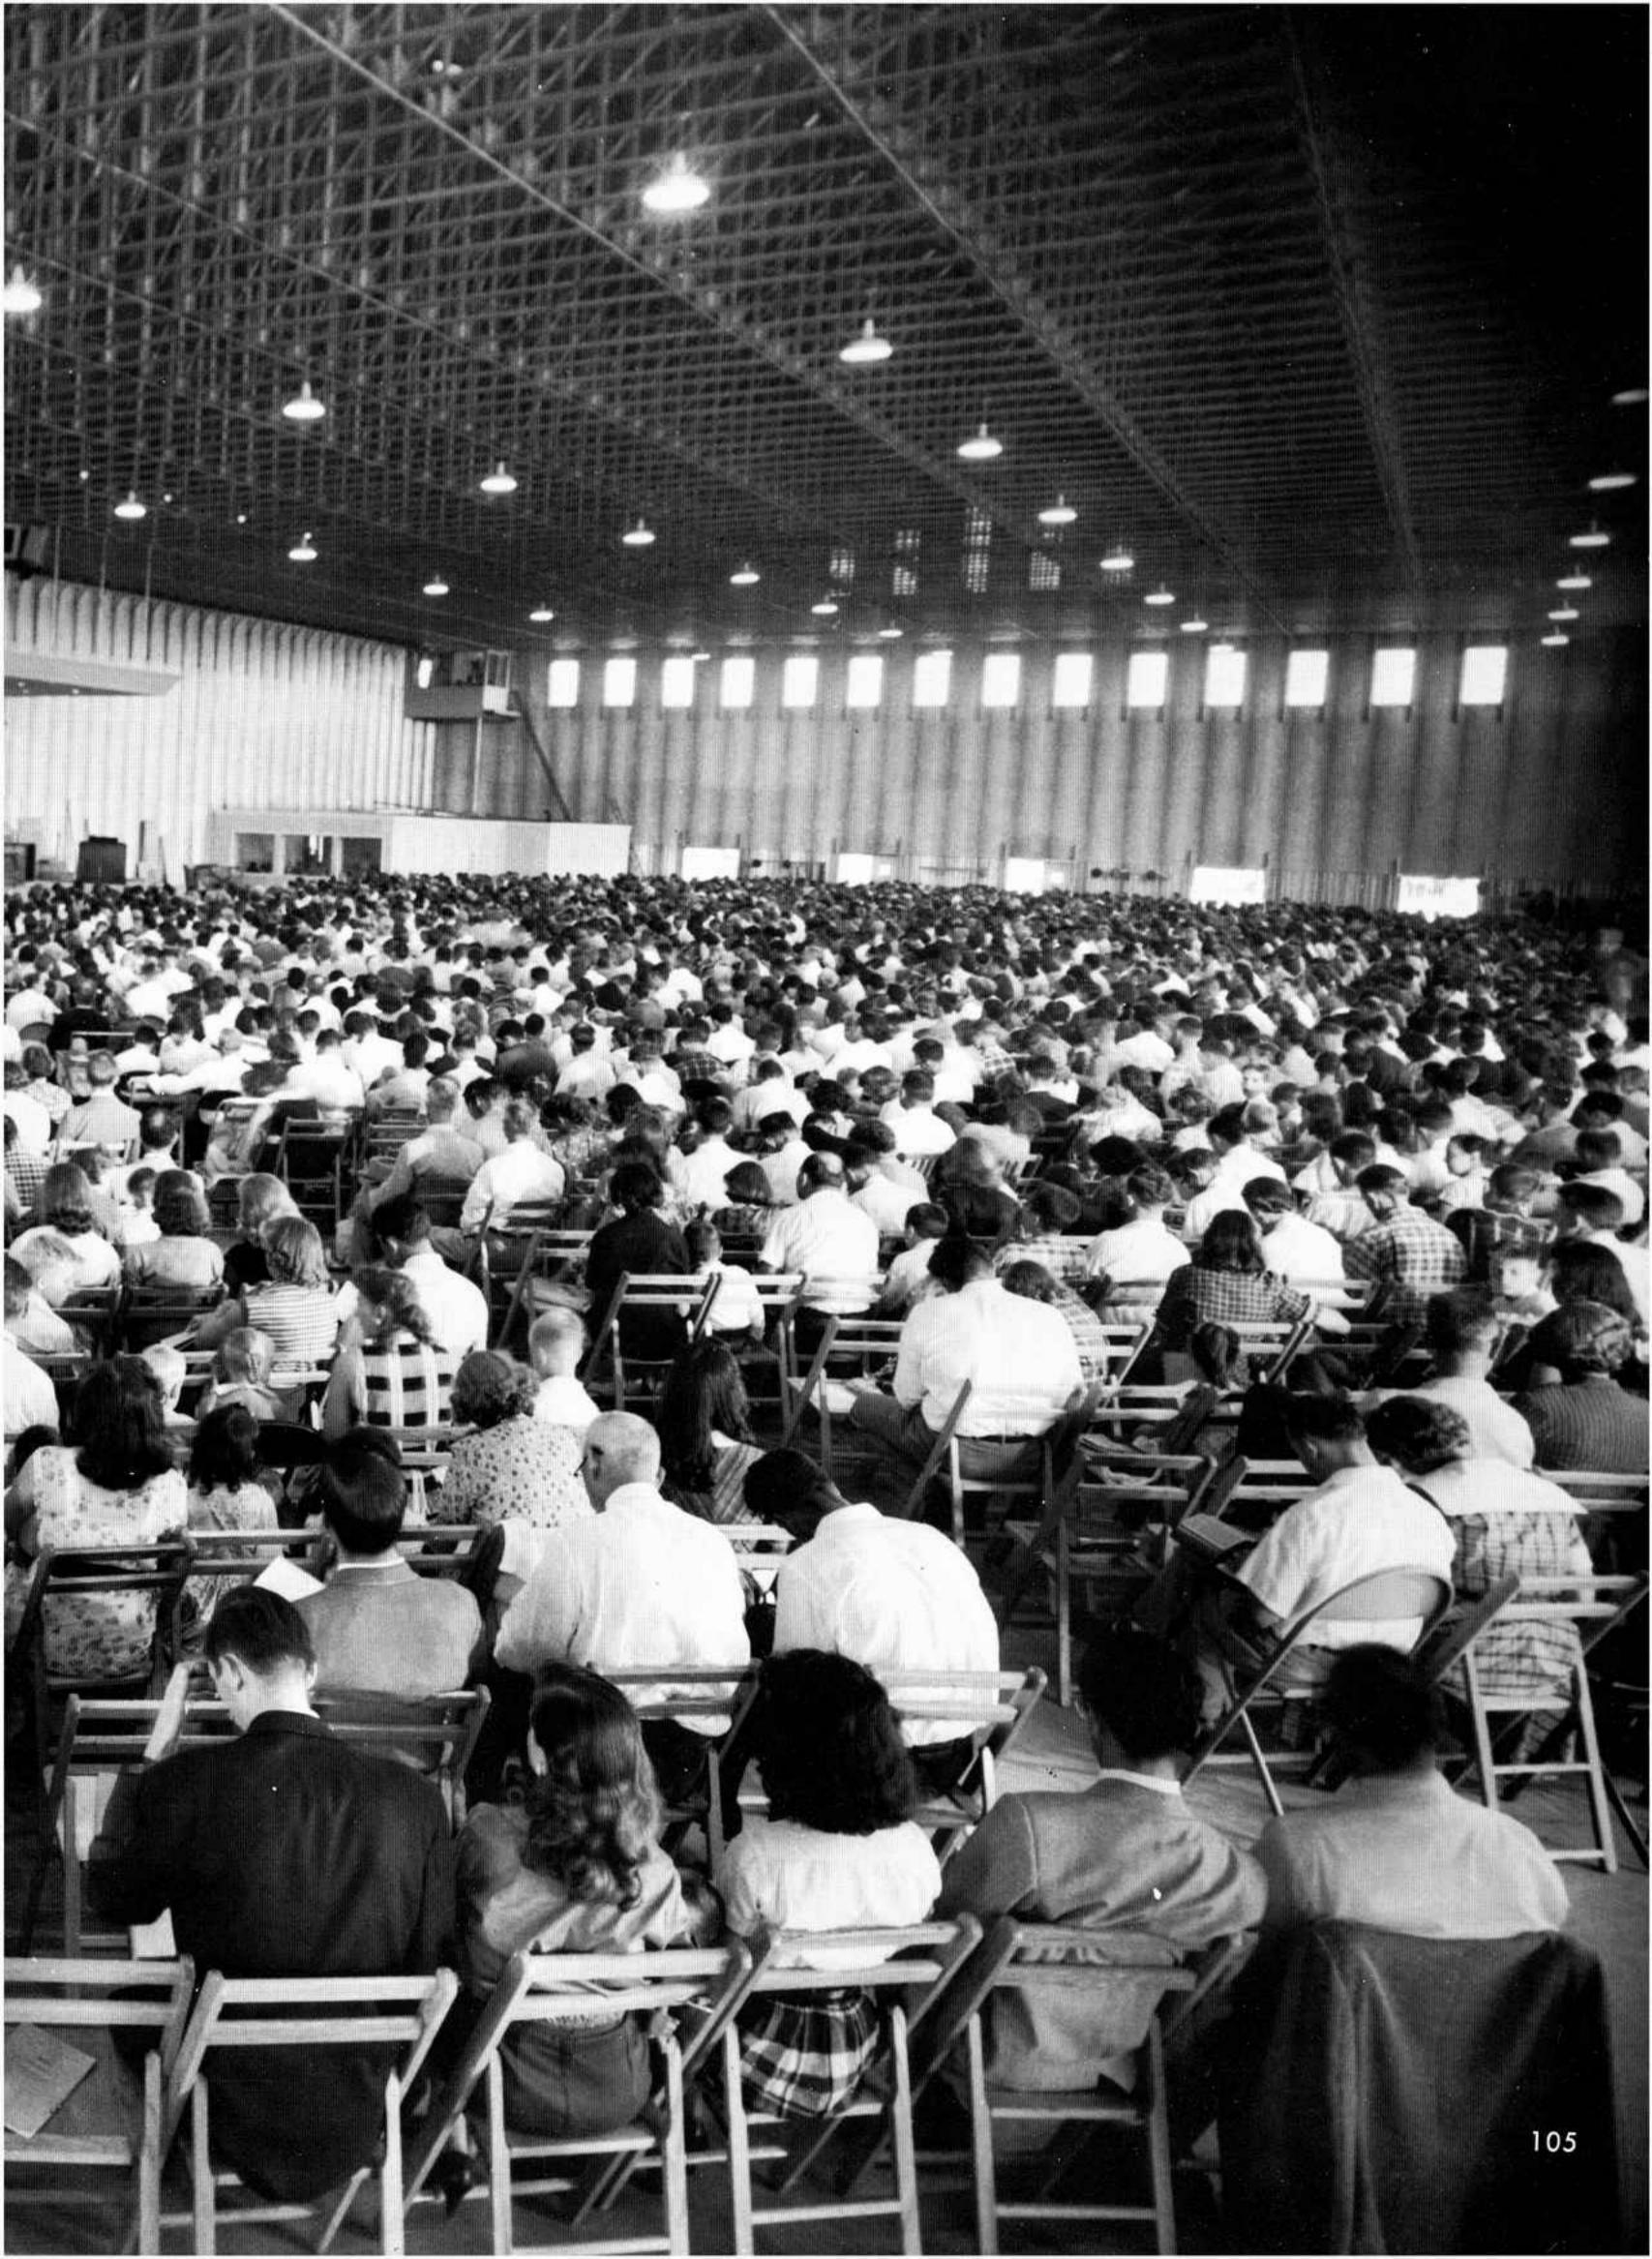

## " Well, Greetings Brethren..."

Thousands of God's people listen intently to inspiring messages brought by God's ministers during the 1958 gathering. The large, newly constructed tabernacle—an architectural triumph—free from obstructing pillars, is supported only by the walls. Plans are being made for its enlargement to provide a seating capacity of 17,000.

# Fellowship at Meal Time

Delicious wholesome meals for many hungry people. The joy of eating and fellowshipping in this beautiful hall lends to the friendly and happy atmosphere that characterizes God's Festivals.