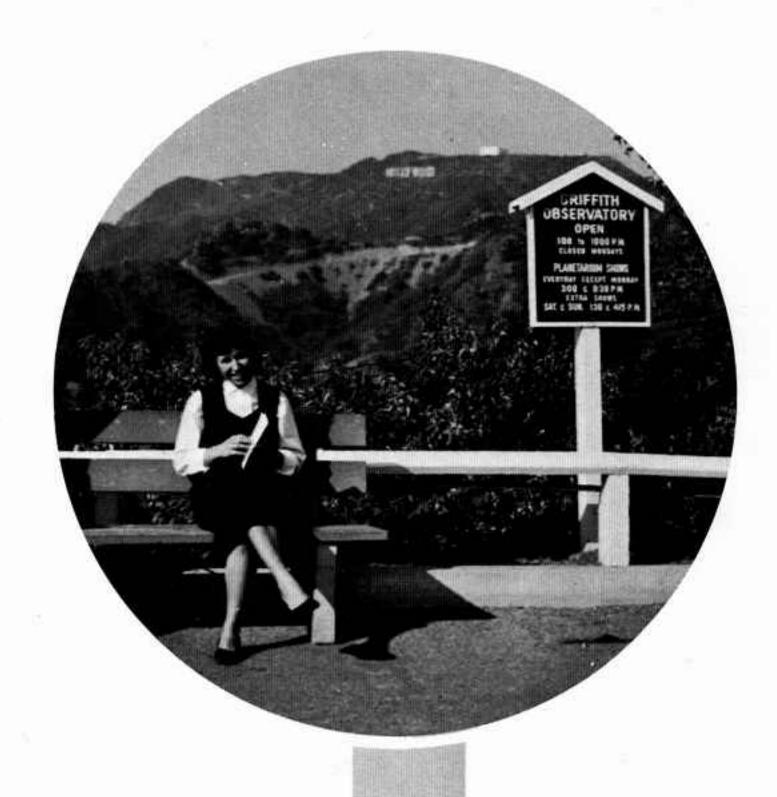

### Excursions

Someone is always late.

"Look at those bones down there."

A guided tour through the Arboretum.

The view from Griffith Observatory.

"Let's go in and view the exhibits."

Eating lunch between stopovers.