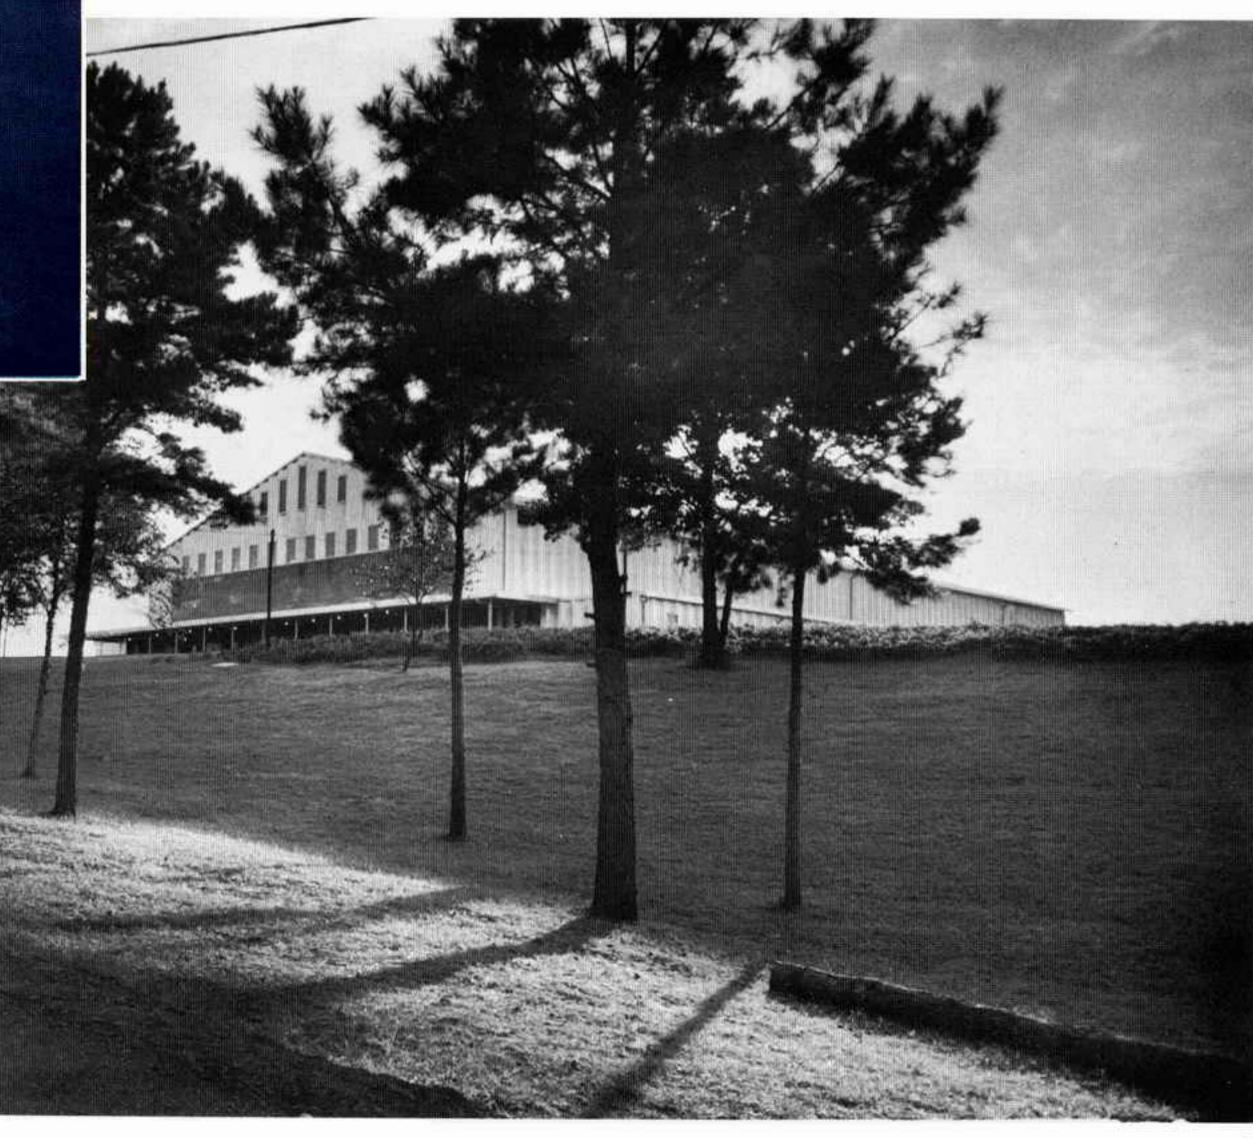

## " Well, Greetings Brethren..."

Thousands of God's people listen intently to inspiring messages brought by God's ministers during the 1958 gathering. The large, newly constructed tabernacle—an architectural triumph—free from obstructing pillars, is supported only by the walls. Plans are being made for its enlargement to provide a seating capacity of 17,000.

A huge aluminized-steel structure extends a greeting to members from all parts of the nation. Its corrugated walls lend beauty and structural strength. The glistening front of this new tabernacle rises fifty feet into the Texas sky. Gentle rolling lawns and a cluster of trees in the foreground add a touch of beauty to this massive edifice.

A striking view — pines silhouetted against the sky at sunset—the massive structure in the distance.