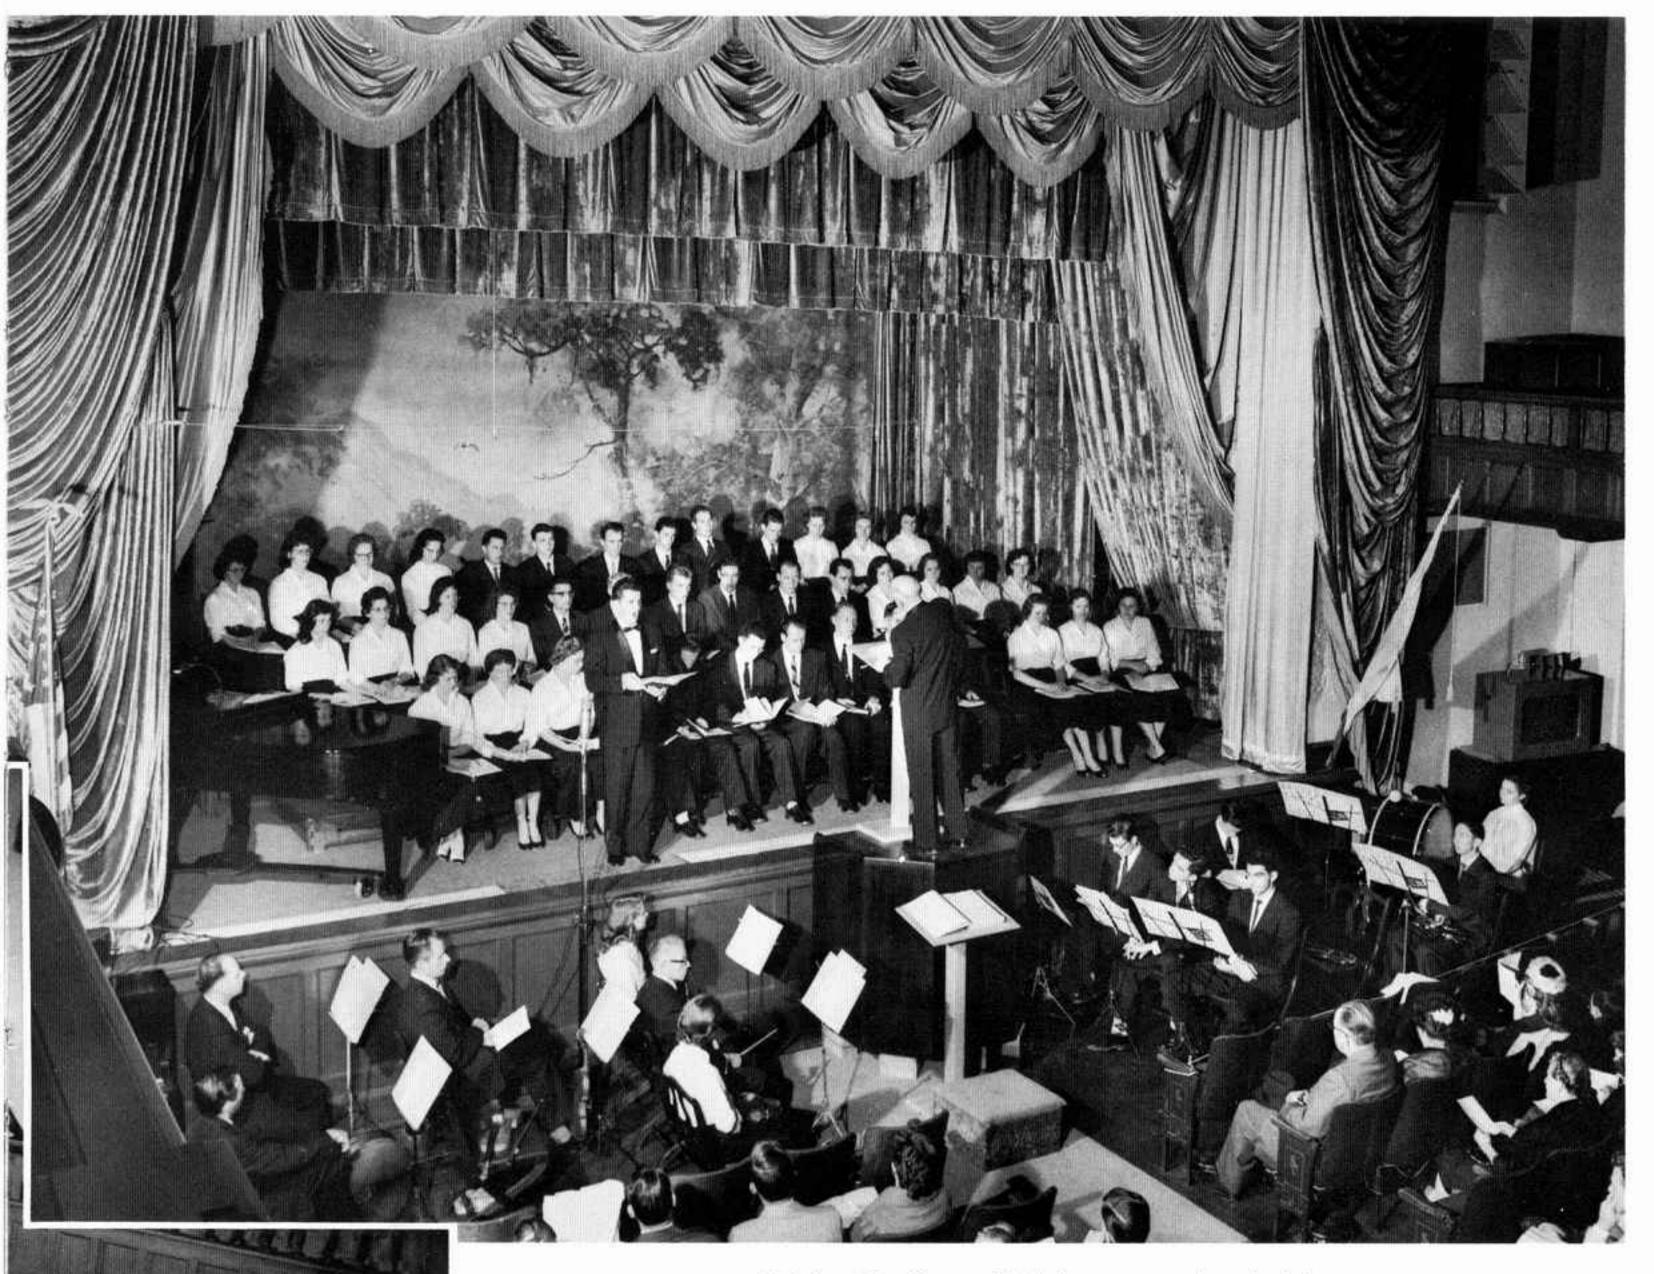

#### The Ambassador College Orchestra

The setting of this musical performance is the Shakespeare Club of Pasadena, the weekly meeting place for the Pasadena Church. The 40 member Ambassador Chorale is frequently heard here during services, and as a special treat for this performance, the Ambassador College Orchestra joins in recognition of the 25th anniversary of the World Tomorrow Program.

Soloist, Mr. Garner Ted Armstrong sings Isaiah ix:2 "The people that walked in darkness."

The Orchestra joins the Chorale in the Hallelujah Chorus, a selection ascribing glory to the God of Israel.

Ambassador Chorale, BACK ROW: Vinita Hayes, Janette Smith, Marjorie Hughes, Donna Carter, Raymond Dick, Donald Schroeder, Avon Pfund, LeRoy Hershberger, Robin Jones, Sherwood Brown, Judith Brines, Donna Fink, Shirley Wendt. MIDDLE ROW: Hazel Thurman, Beverly Baird, Karen Kunkel, Joanne Pfund, Arthur Kirishian, Jerry Horton, Robert Steep, Richard Plache, Ronald Dart, Thomas Blackwell, Letha May, Becky Stanton, Lorelle Simon, Eila Staples. FRONT ROW: Kay Ferguson, Karen Armstrong, Nancy Kiser, Carl McNair, Richard Hopkins, Richard Rice, Albert Portune, Guy Engelbart, Dirk Hudson, Richard Sedliacik, Anne Elliott, Ruth Plache, Shirley Engelbart. Soloist: Garner Ted Armstrong, Conductor: Mr. Ettinger.

Ambassador College Orchestra: FRONT LEFT: Mr. Reiner, Conductor; Leroy Neff, Robert Hoops, Shirley Nash, Dwight Armstrong, Kathryn Meredith, Gene Hughes, Duane Cooper, David Antion, Dennis Pebworth, Charles Roemer, Margaret Smith.