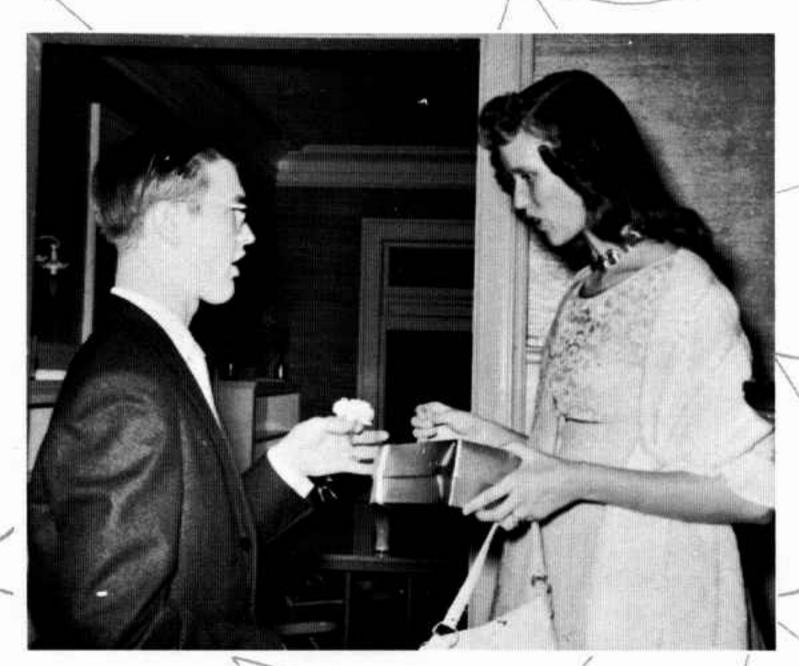

## The Web of Social Activities

Presenting a corsage to his date.

Getting ready for the dance.

Time out for refreshments.

The night of the Faculty Reception.

Inspecting the refreshments.

Mr. Ted Armstrong sings a few selections.