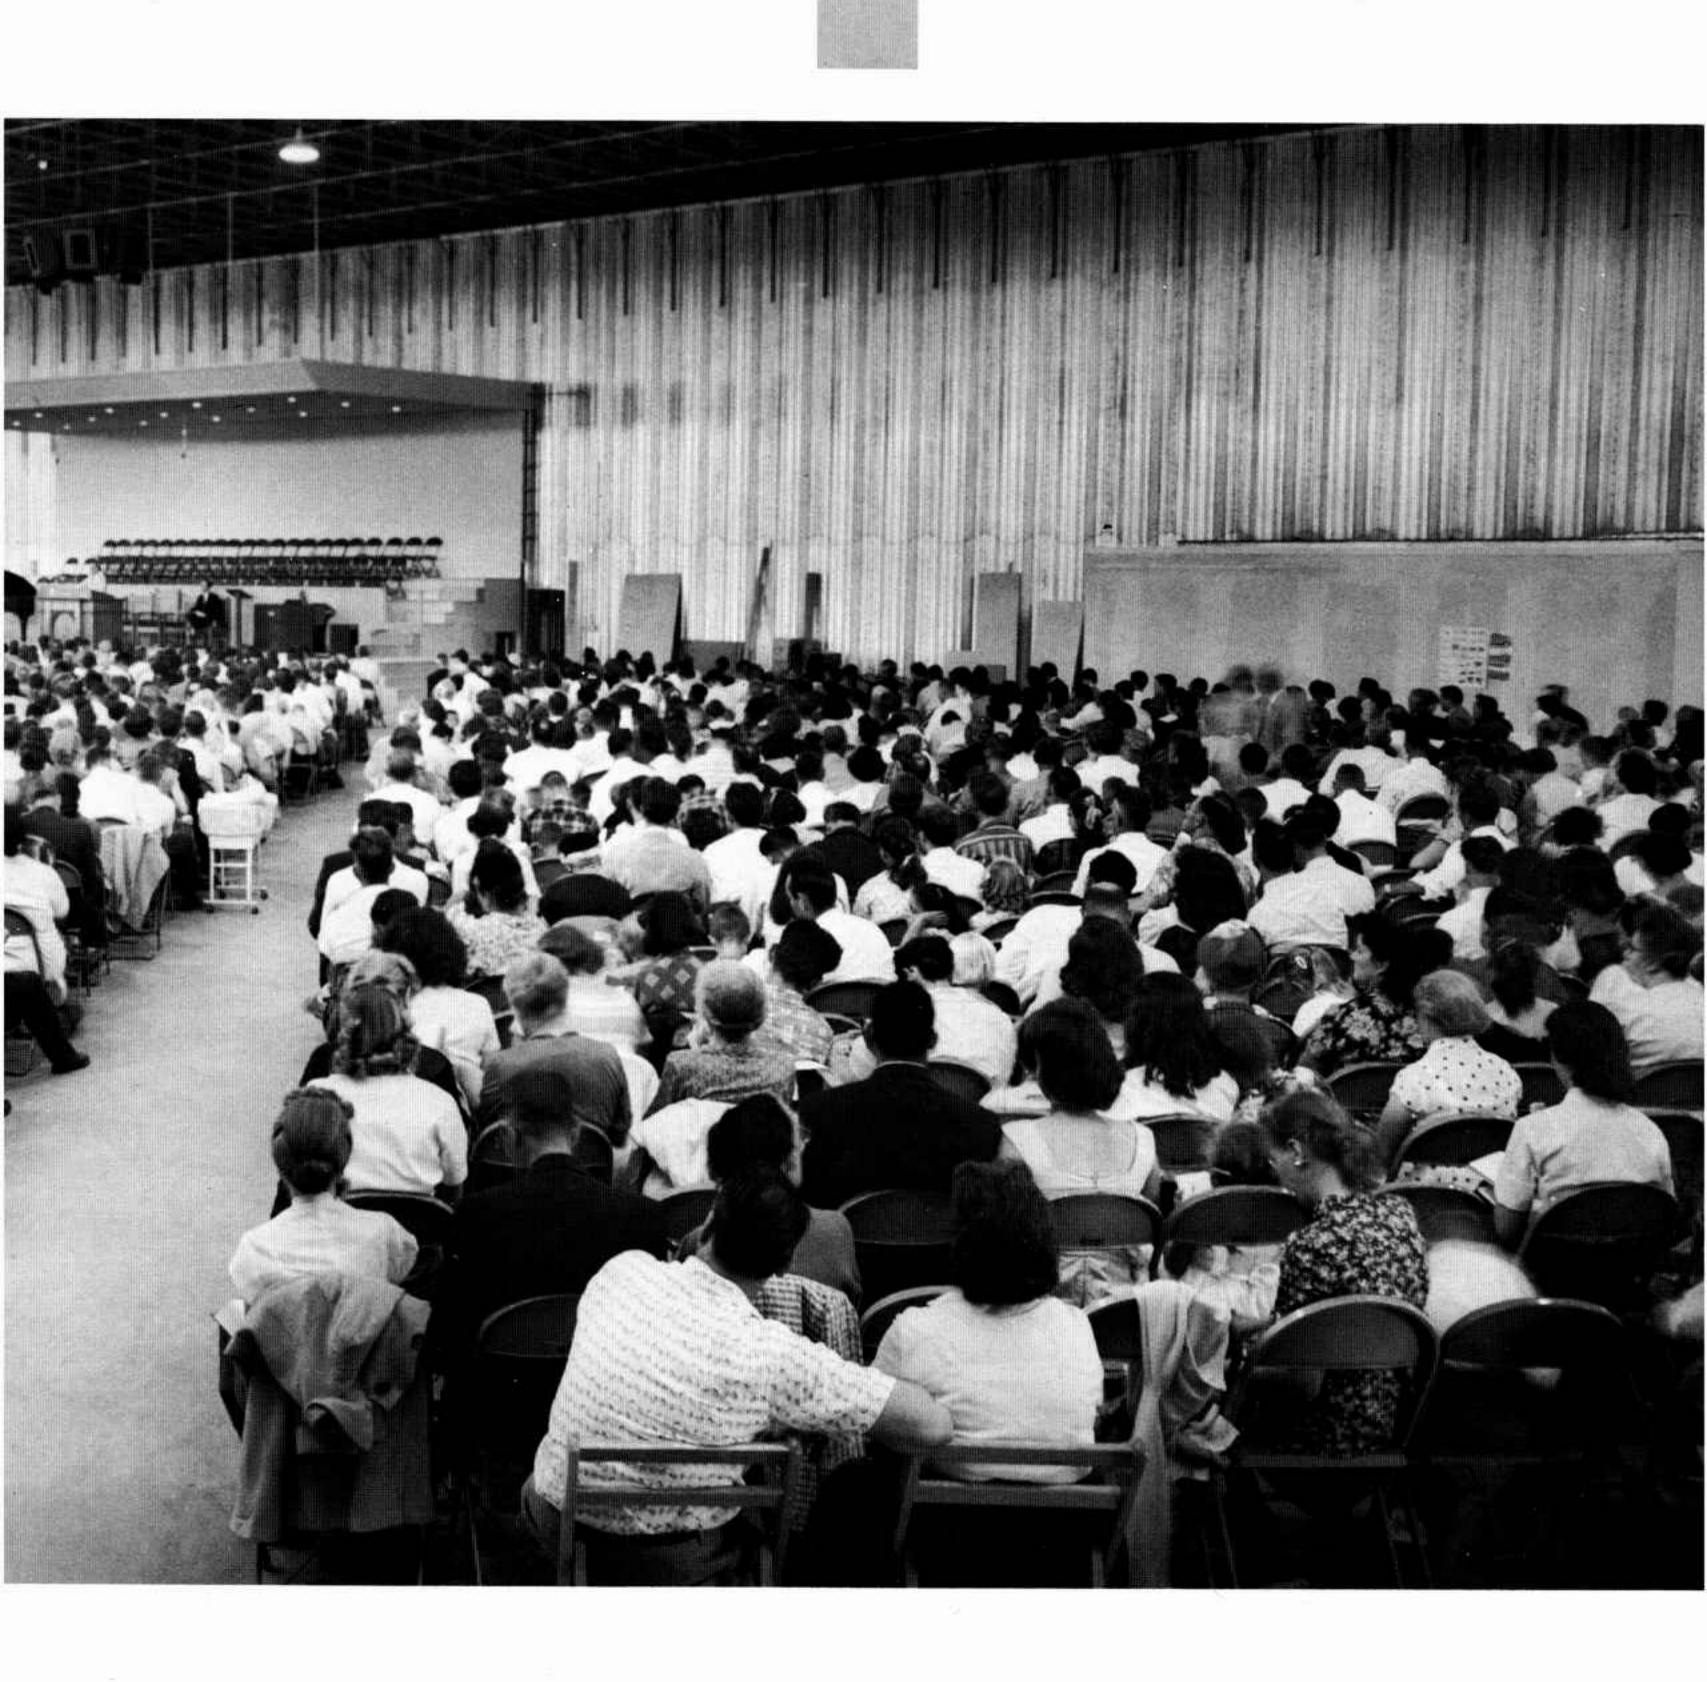

## " Well, Greetings Brethren..."

Thousands of God's people listen intently to inspiring messages brought by God's ministers during the 1958 gathering. The large, newly constructed tabernacle—an architectural triumph—free from obstructing pillars, is supported only by the walls. Plans are being made for its enlargement to provide a seating capacity of 17,000.

A huge aluminized-steel structure extends a greeting to members from all parts of the nation. Its corrugated walls lend beauty and structural strength. The glistening front of this new tabernacle rises fifty feet into the Texas sky. Gentle rolling lawns and a cluster of trees in the foreground add a touch of beauty to this massive edifice.